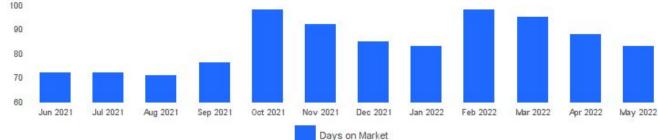

#### MARKET PRICE TREND

Properties on the market | Number of properties listed for sale Average Sales Price | Average sales price for all properties sold. Average List Price | Average sales price for all properties listed for sale. Days on Market | Average days on market for all properties sold.