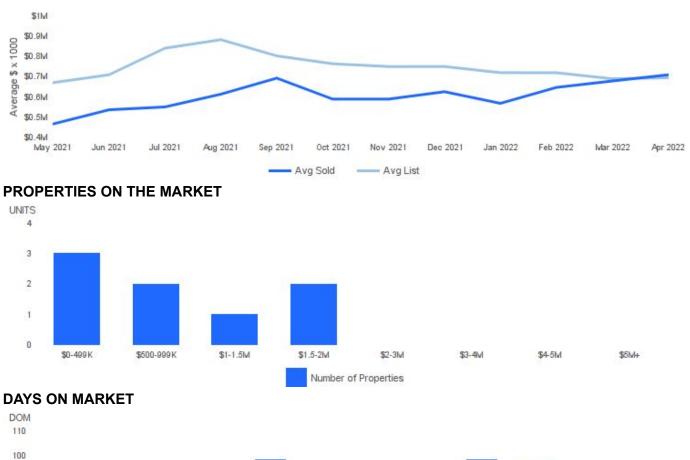

#### MARKET PRICE TREND

Properties on the market | Number of properties listed for sale Average Sales Price | Average sales price for all properties sold. Average List Price | Average sales price for all properties listed for sale. Days on Market | Average days on market for all properties sold.