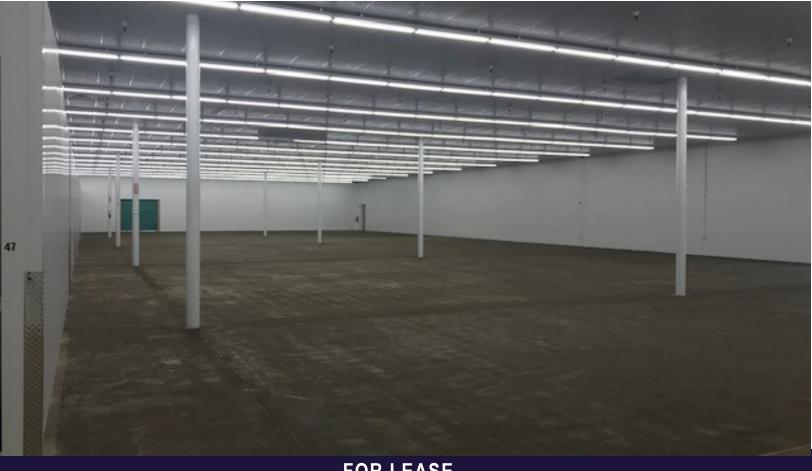

## **FEATURES:**

4,620 SF +/-**FLEX** Retail/ Office Space Available

High Traffic Location Near I35W

14 Ft Ceiling Height

Shared Access to 2 Docks Doors

Outdoor Fenced Storage

Ample Parking

## **PROPERTY DETAILS:**

Available

Lease Rate

Land Area

Location

Building

Year Built

Nearby

Zoning

Parcel ID

4,620 SF +/-

Market Rate

7.32 Acres

Hoffman Drive and State Avenue

69,971 SF Multi Tenant

1986