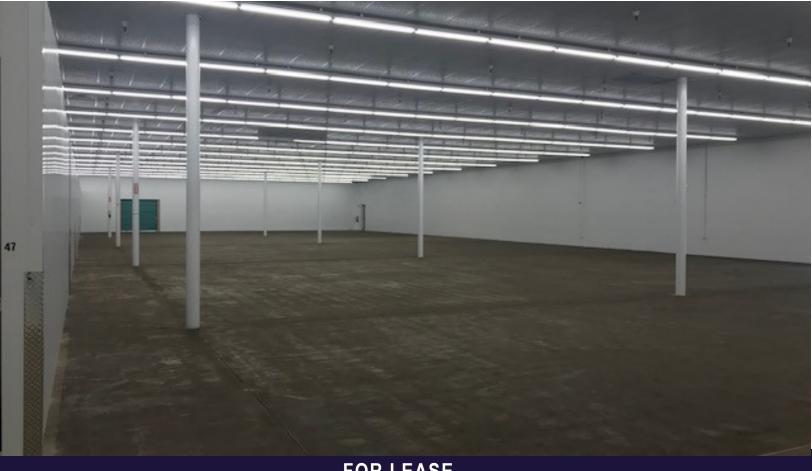

## **FEATURES:**

11,505 SF +/-**FLEX** Warehouse/ Retail/ Office Space Available

High Traffic Location Near I35W

18 Ft Ceiling Height

Access to 2 Docks Doors

Outdoor Fenced Storage

Ample Parking

## **PROPERTY DETAILS:**

Available

Lease Rate

Land Area

Location

Building

Year Built

Nearby

Zoning

Parcel ID

11,505 SF +/-

Market Rate

7.32 Acres

Hoffman Drive and State Avenue

69,971 SF Multi Tenant

1986