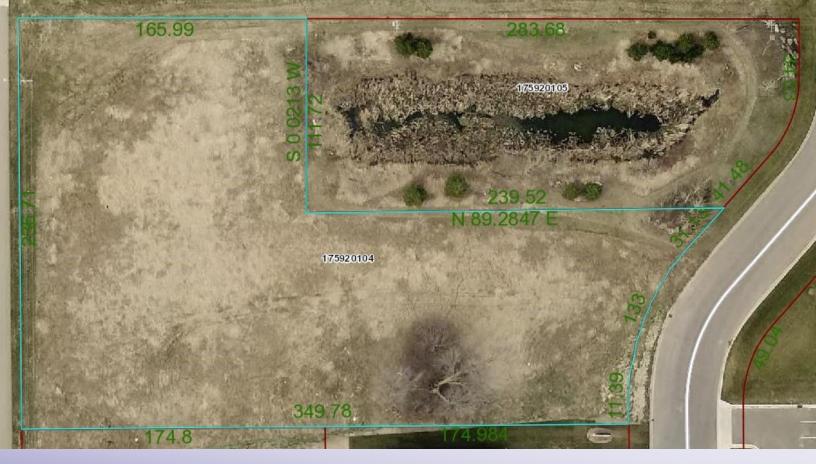

## FOR SALE 26<sup>th</sup> Street NW and 24<sup>th</sup> Avenue, Owatonna 1.46 Acres

## **FEATURES:**

- Build to suit options available
- Near Interstate 35W and 26th Street NW Harvest Lane Development
- Perfect for medical user, office or flex space
- Zoned Commercial B2
- Nearby—Owatonna Hospital & Mayo Clinic, Owatonna Regional Airport and Cabela's
- Excellent Visibility and Sign potential
- Steele County PID: 175920104, 1.46 Acres