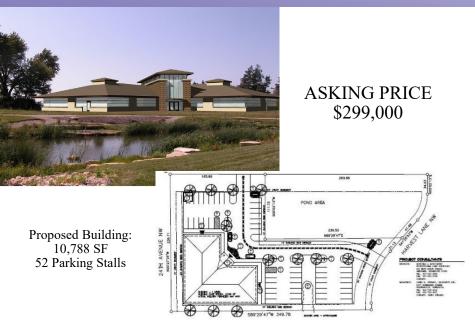

## FOR SALE 26<sup>th</sup> Street NW and 24<sup>th</sup> Avenue, Owatonna 1.46 Acres

## **FEATURES:**

- Build to suit options available
- Near Interstate 35W and 26th Street NW Harvest Lane Development
- Perfect for medical user, office or flex space
- Zoned Commercial B2
- Nearby—Owatonna Hospital & Mayo Clinic, Owatonna Regional Airport and Cabela's
- Excellent Visibility and Sign potential
- Steele County PID: 175920104, 1.46 Acres