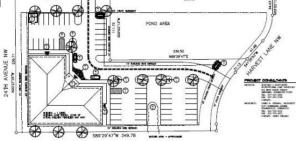

## ASKING PRICE \$199,900

Proposed Building: 10,788 SF 52 Parking Stalls

## **FEATURES:**

- Build to suit options available
- Near Interstate 35W and 26th Street NW Harvest Lane Development
- Perfect for medical user, office or flex space
- Zoned Commercial B2
- Nearby—Owatonna Hospital & Mayo Clinic, Owatonna Regional Airport and Cabela's
- Excellent Visibility and Sign potential
- Steele County PID: 175920104, 1.46 Acres