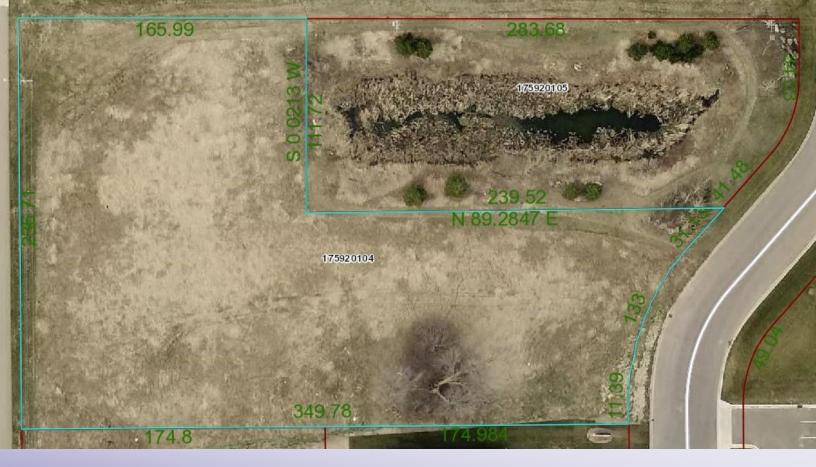

## **FOR SALE**

26<sup>th</sup> Street NW and 24<sup>th</sup> Avenue, Owatonna 1.46 Acres

## **FEATURES:**

- Build to suit options available
- Near Interstate 35W and 26th Street NW Harvest Lane Development
- Perfect for medical user, office or flex space
- Zoned Commercial B2
- Nearby—Owatonna Hospital & Mayo Clinic, Owatonna Regional Airport and Cabela's
- Excellent Visibility and Sign potential
- Steele County PID: 175920104, 1.46 Acres