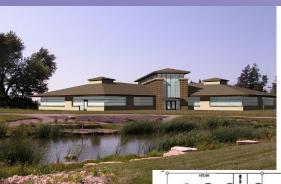

## ASKING PRICE \$199,900

Proposed Building: 10,788 SF 52 Parking Stalls

## **FEATURES:**

- Build to suit options available
- Near Interstate 35W and 26th Street NW Harvest Lane Development
- Perfect for medical user, office or flex space
- Zoned Commercial B2
- Nearby—Owatonna Hospital & Mayo Clinic, Owatonna Regional Airport and Cabela's
- Excellent Visibility and Sign potential
- Steele County PID: 175920104, 1.46 Acres