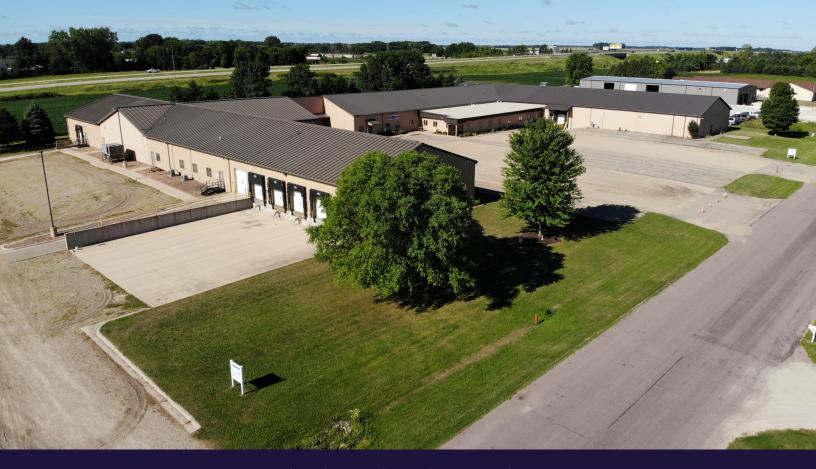

## FOR SALE OR FOR LEASE 300 16th Avenue SE

Waseca, MN

## **FEATURES:**

Manufacturing/ Storage

Excellent Location
Just off Hwy 14 at Hwy 13

Ceiling Heights 14' - 24' at center

- (5) Docks—9'W x 10'H
- (1) Dock—10' W x 10' H (2) Docks can be added
- (1) Drive in Door 9'W x 10'H

## **PROPERTY DETAILS:**

Asking Price

Lease Rate

Land Area

Location

Available

Year Built

Utilities

Zoning

Parcel ID

\$1,750,000

Negotiable

5.30 Acres

Waseca Industrial Park - Hwy 14

47,576 SF (7,575 Office)

1984,1995,1997,2006