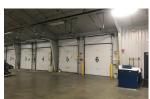

## **FEATURES:**

Manufacturing/ Storage

Excellent Location
Just off Hwy 14 at Hwy 13

Ceiling Heights 14' - 24' at center

- (5) Docks—9'W x 10'H
- (1) Dock—10' W x 10' H (2) Docks can be added
- (1) Drive in Door 9'W x 10'H