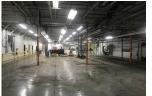

## **FEATURES:**

Manufacturing/ Storage

Excellent Location
Just off Hwy 14 at Hwy 13

Ceiling Heights 14' - 24' at center

- (5) Docks—9'W x 10'H
- (1) Dock—10' W x 10' H (2) Docks can be added
- (1) Drive in Door 9'W x 10'H

Lunchroom & 5 Bathrooms Fully Insulated New Metal Roof in 2006 6" Reinforced Concrete Floors