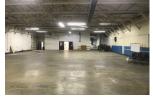

Lunchroom & 5 Bathrooms Fully Insulated New Metal Roof in 2006 6" Reinforced Concrete Floors