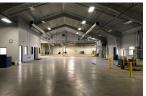

## **FEATURES:**

Manufacturing/ Storage

Excellent Location
Just off Hwy 14 at Hwy 13

Ceiling Heights 14' - 24' at center

- (5) Docks—9'W x 10'H
- (1) Dock—10' W x 10' H (2) Docks can be added
- (1) Drive in Door 9'W x 10'H

Lunchroom & 5 Bathrooms Fully Insulated New Metal Roof in 2006 6" Reinforced Concrete Floors