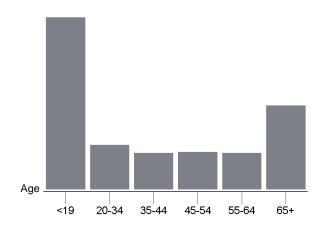

# Location Facts & Demographics

Demographics are determined by a 10 minute drive from 151 SW 24th Ave, Owatonna, MN 55060



## Owatonna, MN

POPULATION

26,614

AVG. HHSIZE

2.50

#### MEDIAN HHINCOME

\$55,179

#### HOME OWNERSHIP



8,051 Owners:

### **EMPLOYMENT**



49.70 % **Employed** 

Unemployed

#### **EDUCATION**

33.58 % High School Grad:

> 24.01 % Some College:

> > 7.17 % Associates:

23.53 % Bachelors:

#### GENDER & AGE





#### RACE & ETHNICITY

| 77.16 %       | White:             |
|---------------|--------------------|
| 0.21 %        | Asian:             |
| 0.21 %        | Native American:   |
| 0.02 %        | Pacific Islanders: |
| 6.36 %        | African-American:  |
| 10.78 %       | Hispanic:          |
| <b>5.26</b> % | Two or More Races: |

# **Catylist** Research

#### INCOME BY HOUSEHOLD



#### HH SPENDING



| 77.16 % | White:             |
|---------|--------------------|
| 0.21 %  | Asian:             |
| 0.21 %  | Native American:   |
| 0.02 %  | Pacific Islanders: |
| 6.36 %  | African-American:  |
| 10.78 % | Hispanic:          |
| 5 26 %  | Two or Moro Pacce: |

\$375