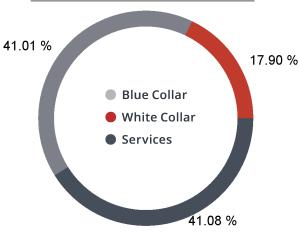

# Location Facts & Demographics

Demographics are determined by a 10 minute drive from 151 SW 24th Ave, Owatonna, MN 55060



## Owatonna, MN

POPULATION

26,614

AVG. HHSIZE

2.50

#### MEDIAN HHINCOME

\$55,179

#### HOME OWNERSHIP



8,051 Owners:

### **EMPLOYMENT**



49.70 % **Employed** 

Unemployed

#### **EDUCATION**

33.58 % High School Grad:

> 24.01 % Some College:

> > 7.17 % Associates:

23.53 % Bachelors:

#### GENDER & AGE





#### RACE & ETHNICITY

| 77.16 %       | White:             |
|---------------|--------------------|
| 0.21 %        | Asian:             |
| 0.21 %        | Native American:   |
| 0.02 %        | Pacific Islanders: |
| 6.36 %        | African-American:  |
| 10.78 %       | Hispanic:          |
| <b>5.26</b> % | Two or More Races: |

# **Catylist** Research

#### INCOME BY HOUSEHOLD



#### HH SPENDING



| 77.16 % | White:             |
|---------|--------------------|
| 0.21 %  | Asian:             |
| 0.21 %  | Native American:   |
| 0.02 %  | Pacific Islanders: |
| 6.36 %  | African-American:  |
| 10.78 % | Hispa