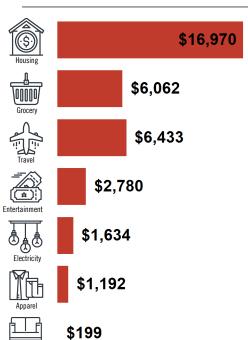

#### HH SPENDING

| 77.16 % | White:             |
|---------|--------------------|
| 0.21 %  | Asian:             |
| 0.21 %  | Native American:   |
| 0.02 %  | Pacific Islanders: |
| 6.36 %  | African-American:  |
| 10.78 % | Hispanic:          |
| 5 26 %  | Two or Moro Pacce: |