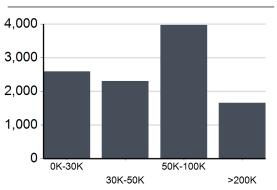

mographics are determined by a 10 minute drive from 151 SW 24th Ave, Owatonna, MN 55060



## Owatonna, MN

POPULATION

26,614

AVG. HHSIZE

2.50

#### MEDIAN HHINCOME

\$55,179

#### HOME OWNERSHIP



8,051 Owners:

### **EMPLOYMENT**



49.70 % **Employed** 

Unemployed

#### **EDUCATION**

33.58 % High School Grad:

> 24.01 % Some College:

> > 7.17 % Associates:

23.53 % Bachelors:

#### GENDER & AGE





#### RACE & ETHNICITY

| 77.16 %       | White:             |
|---------------|--------------------|
| 0.21 %        | Asian:             |
| 0.21 %        | Native American:   |
| 0.02 %        | Pacific Islanders: |
| 6.36 %        | African-American:  |
| 10.78 %       | Hispanic:          |
| <b>5.26</b> % | Two or More Races: |

# **Catylist** Research

#### INCOME BY HOUSEHOLD



#### HH SPENDING



| 77.16 % | White:             |
|---------|--------------------|
| 0.21 %  | Asian:             |
| 0.21 %  | Native American:   |
| 0.02 %  | Pacific Islanders: |
| 6.36 %  | African-American:  |
| 10.78 % | Hispanic:          |
| 5 26 %  | Two or Moro Pacce: |

\$375