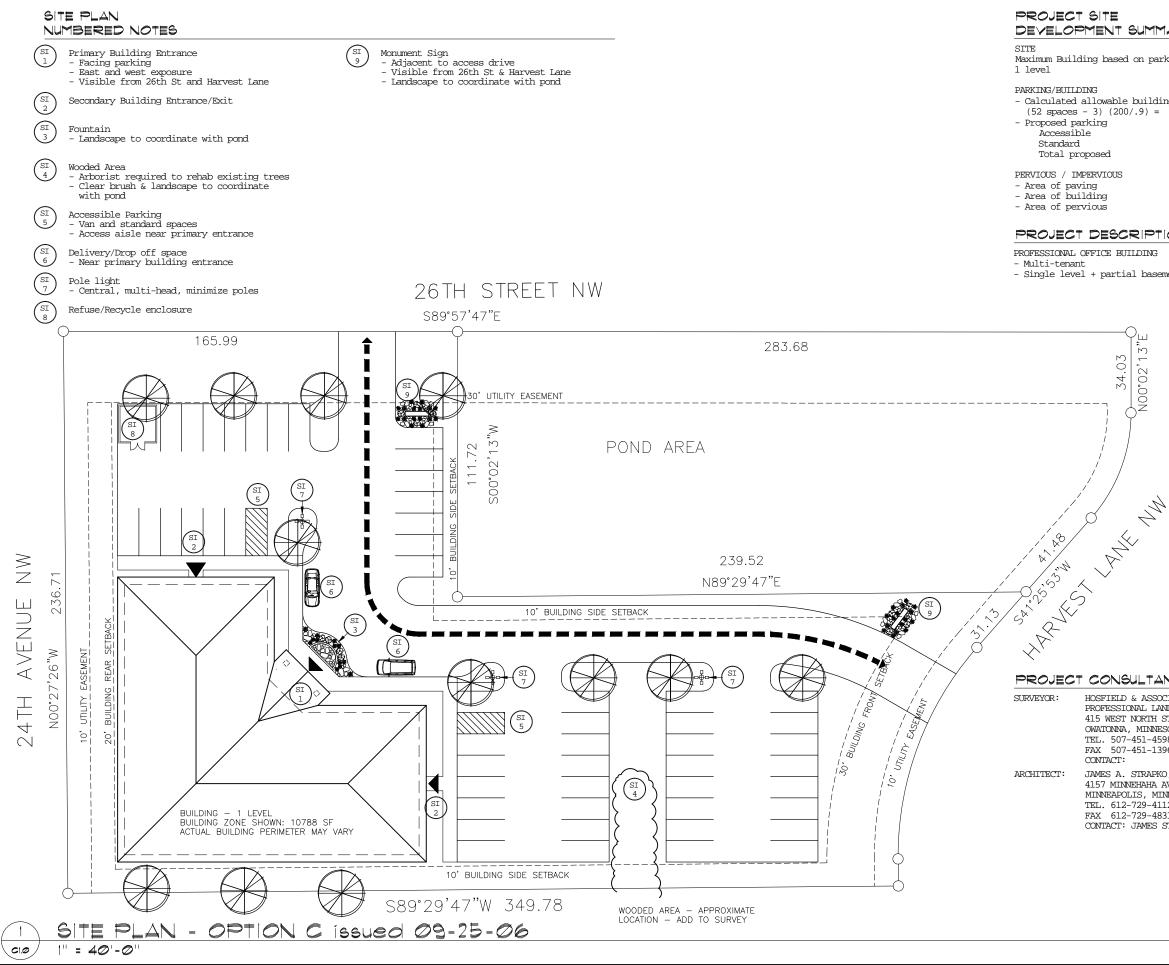

|                                                                 |                                         |               | TECT, LTD.<br>space planning<br>th<br>729-4112                                                             |
|-----------------------------------------------------------------|-----------------------------------------|---------------|------------------------------------------------------------------------------------------------------------|
| MARY garking                                                    | 63,766 sf<br>10,889 sf<br>10,788 sf     | 1.46 acres    | STRAPKO, ARCHITECT,<br>INTERORS SPACE PLA<br>4157 Minnehaha Avenue South<br>polis, MN 55406 (612) 729–4112 |
| lding area based on<br>=                                        |                                         |               | PKO, AR(<br>interiors<br>ehaha Avenue<br>55406 ((                                                          |
|                                                                 | l van space + 2 car spaces<br>49 spaces |               | STRAPK<br>INT<br>7 Minneha<br>s, MN 554                                                                    |
|                                                                 | 52 spaces<br>28,769 sf                  | 45 %          | JAMES A. ST<br>Archttecture<br>Minneapolis,                                                                |
|                                                                 | 10,788 sf<br>24,209 sf                  | 17 %<br>38 %  | JAME<br>Archite<br>M                                                                                       |
| rt i ON                                                         |                                         |               | /<br>NO                                                                                                    |
| usement                                                         |                                         |               | PRELIMINARY<br>NOT FOR<br>CONSTRUCTION                                                                     |
|                                                                 |                                         |               | SD ISSUE<br>09-25-06                                                                                       |
|                                                                 |                                         |               | 5 PLAN                                                                                                     |
|                                                                 |                                         |               | SITE IMPROVEMENTS PLAN                                                                                     |
| 2                                                               |                                         |               | E IMPRO                                                                                                    |
| ,<br>A                                                          |                                         |               | SIT                                                                                                        |
|                                                                 |                                         |               | DS, MD<br>e 100                                                                                            |
|                                                                 |                                         |               | Owner: Steven A. Selchow, DDS, MD<br>2130 Cliff Road, Suite 100<br>Eagan, MN 55122                         |
|                                                                 |                                         |               | A. Selc<br>Jiff Roa<br>MN 55                                                                               |
| ANTS                                                            |                                         |               | Steven<br>2130 (<br>Eagan,                                                                                 |
| SOCIATES<br>LAND SURVEYORS<br>H SIREET<br>INESOTA 55060<br>4598 |                                         |               |                                                                                                            |
| 1396<br>PKO, ARCHITECT LTD.                                     |                                         |               | W                                                                                                          |
| A AVENUE<br>MINNESOTA<br>4112<br>4831<br>S SIRAPKO              |                                         |               | PROFESSIONAL OFFICE BUILDING<br>24th Ave NW & 26 St NW<br>Owstonna, Minnesota                              |
|                                                                 |                                         |               | PROFESSIONAL<br>24th Ave NW 8<br>0watonna, Minnesota                                                       |
|                                                                 |                                         | PLAN<br>NORTH | PROF<br>24th<br><sup>Owatoni</sup>                                                                         |
|                                                                 | 0 20' 40'                               | 60'           | <sup>sd</sup><br>С1.0                                                                                      |
|                                                                 |                                         |               |                                                                                                            |