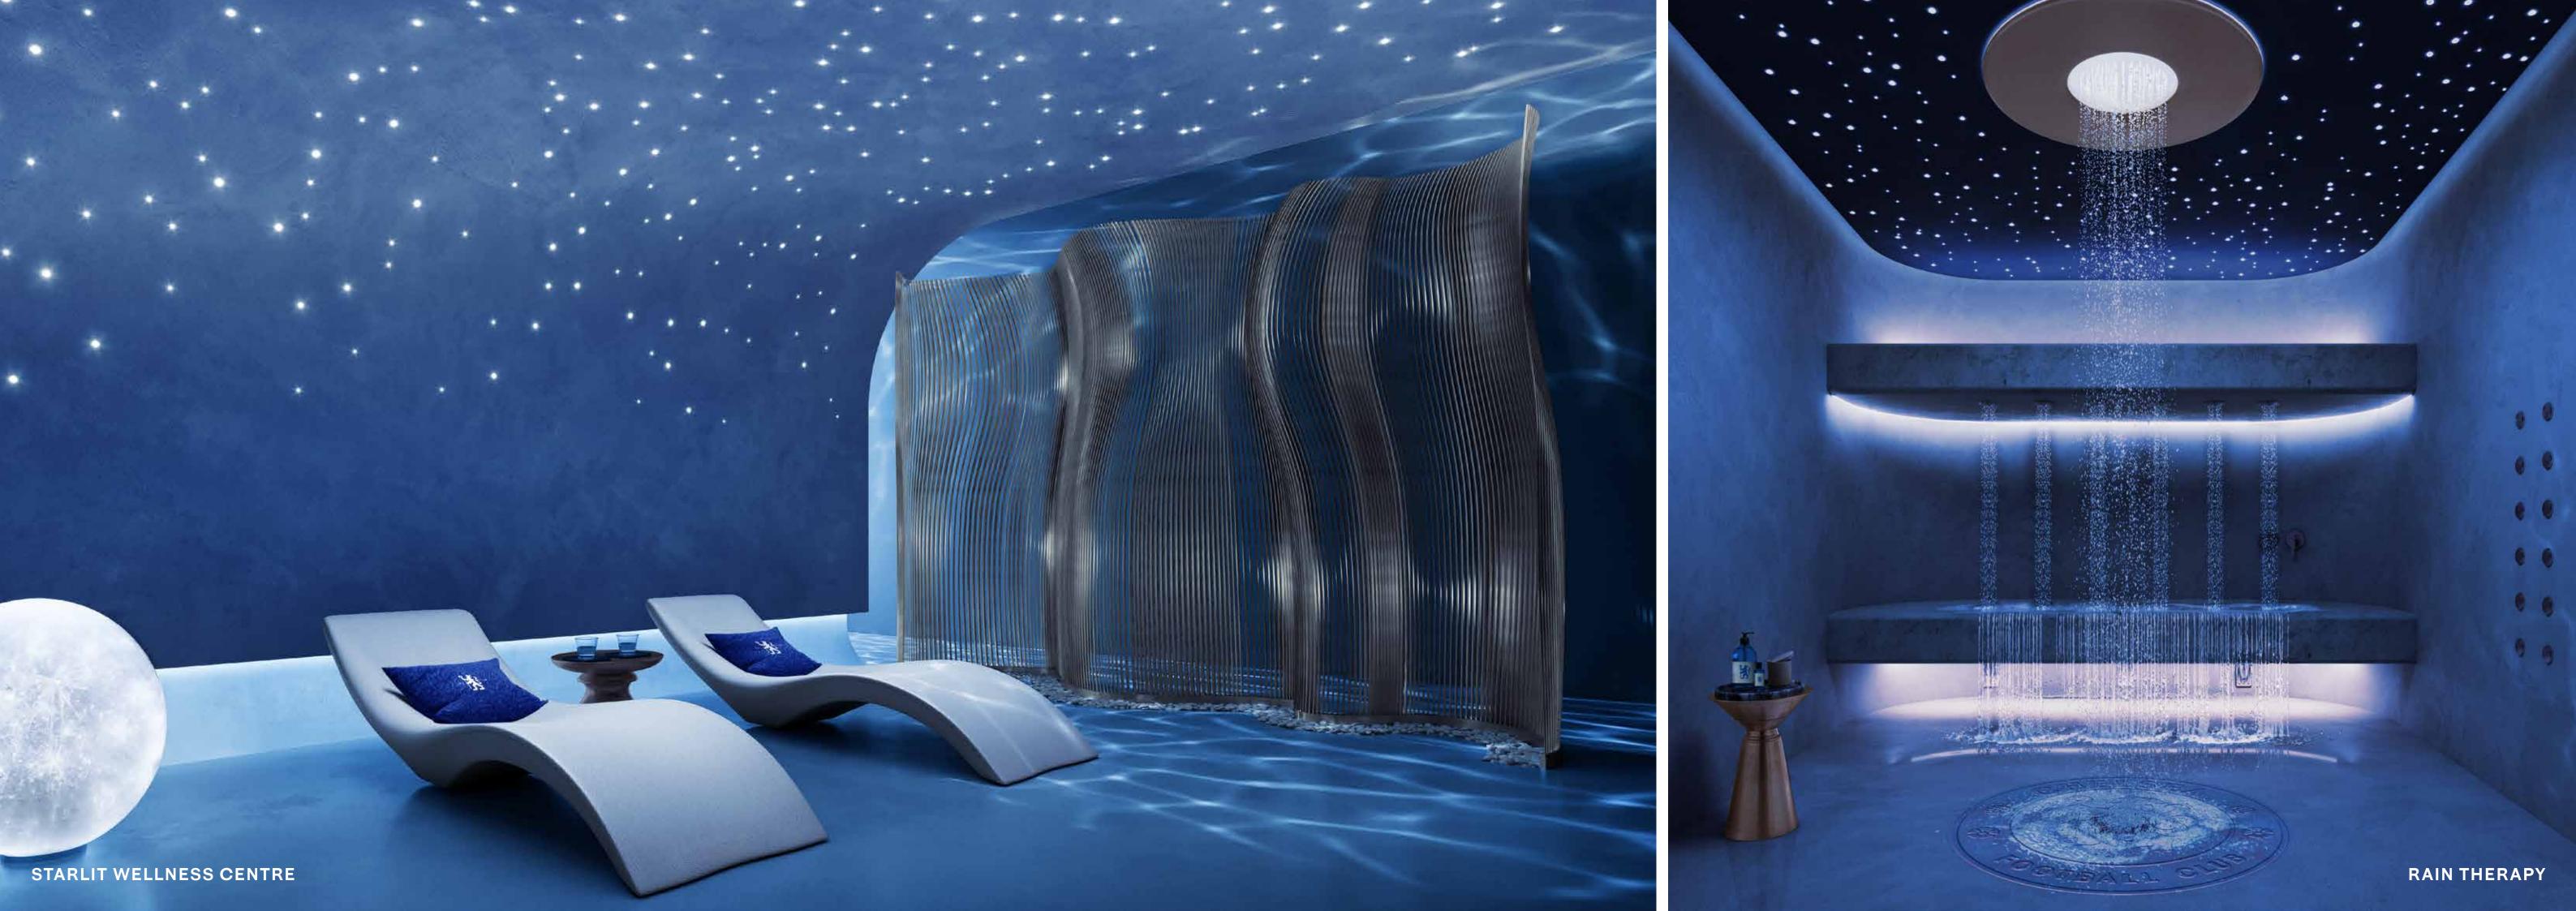

- Meditation Garden
- Sunken Gathering Garden
- Aqua-Themed Gym
- Couple Treatment
- Starlit Wellness Centre
- Rain Therapy Room
- Serenity Spa
- Healthy Fine Dining
- Mono Diet Cafe
- Powerhouse Lounge
- Indoor Kids Play Area
- Coral Beach
- Infinity Sand Pool

Serene, sensorial and soothing, the wellness amenities cater to every whim. Each space is infused with the rituals of sky, land and sea to provide residents with unparalleled experiences without having to leave home.

### REFLECT ON PAST VICTORIES, OR PLAN THE NEXT ONE

Outdoor Yoga

Aerial Yoga

Serenity - Chelsea Athlete Spa

Couple's Treatments

Starlit Wellness Centre

Forest Relaxation
Pods

Kneipp Parkour
Therapy

Five Senses Grounding Path

Water Treatment Rai

Rain Therapy

Waterfall Sound Therapy

Tranquility Falls

Chelsea Blue Aquarium Lounge

Sensorial Corridors

Outdoor Halotherapy