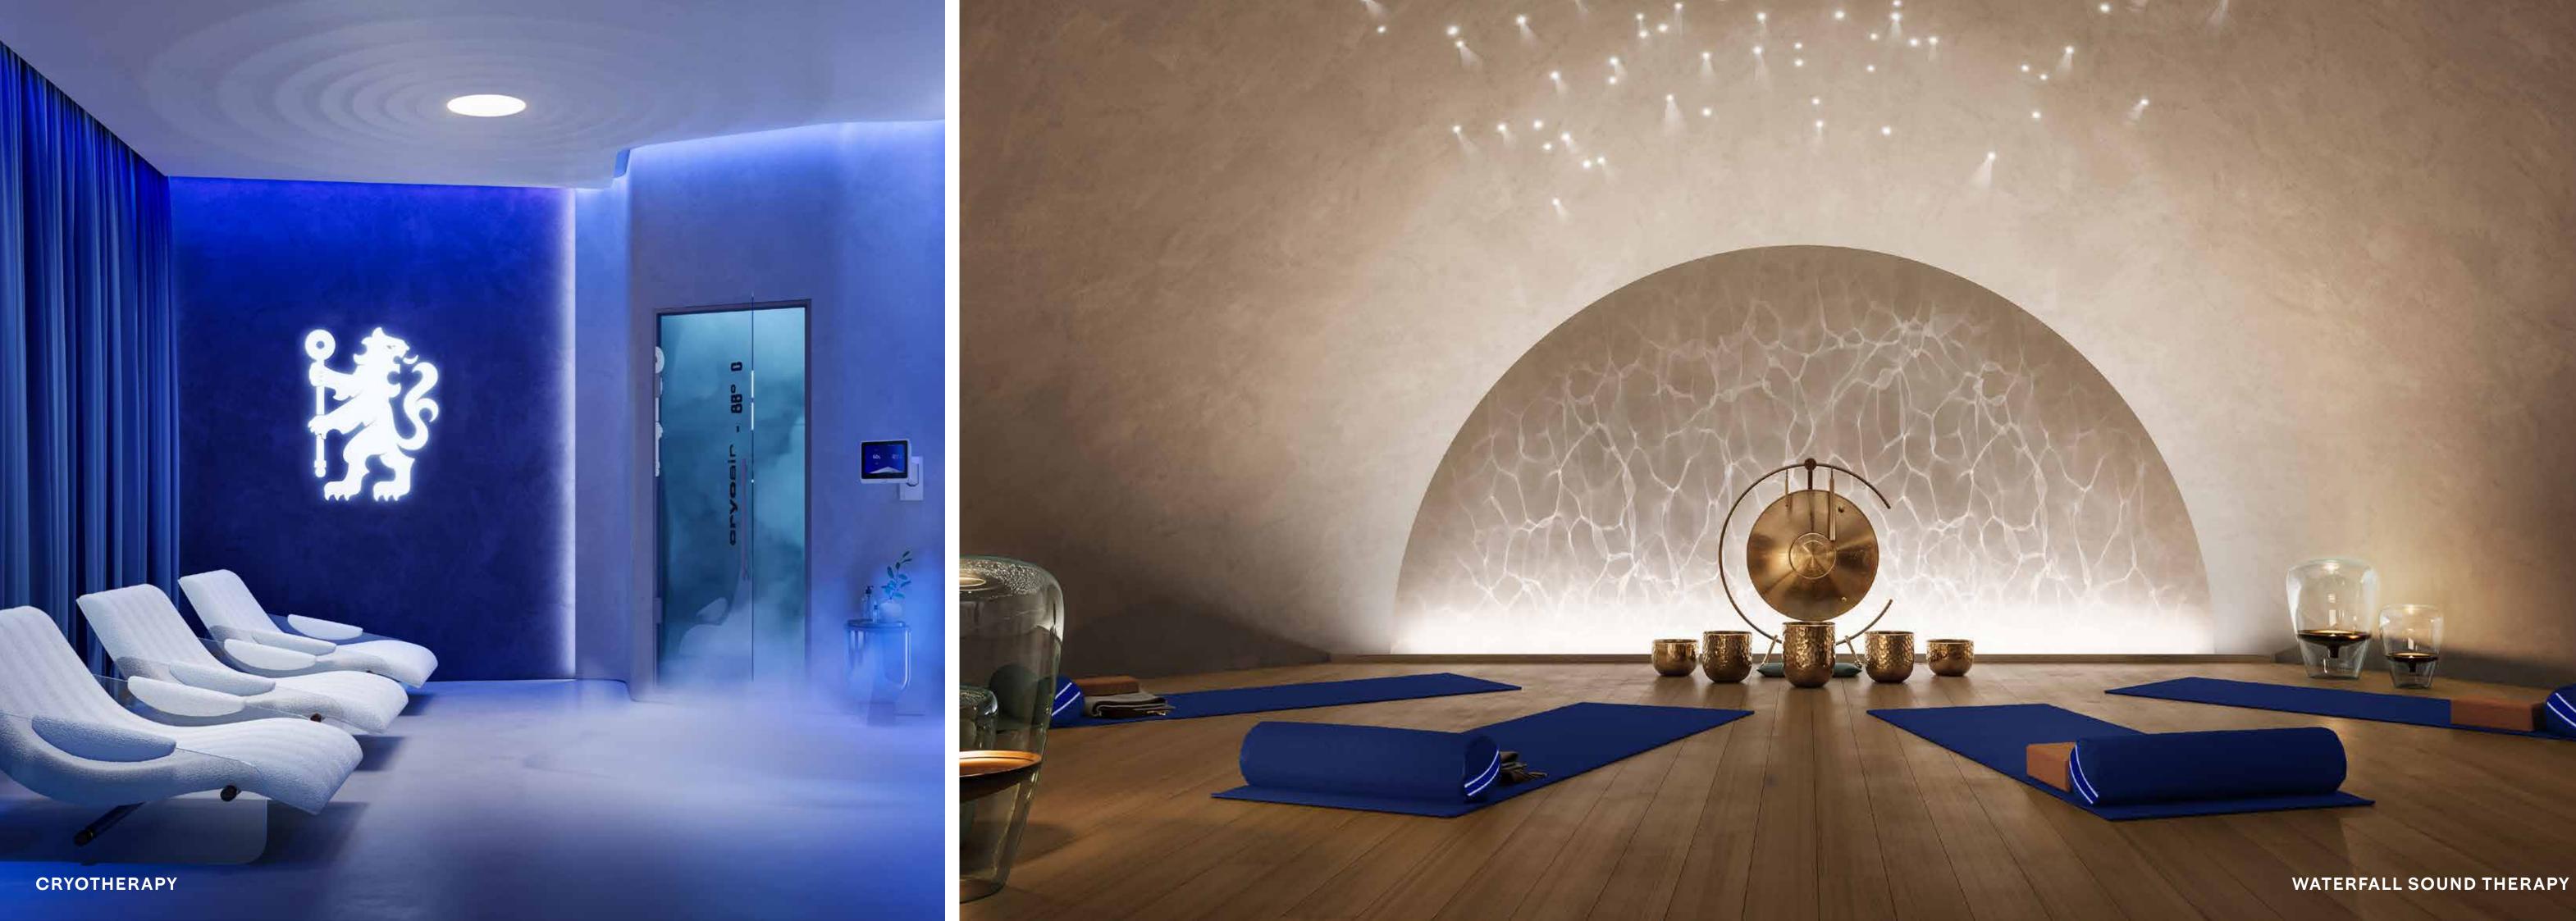

- Kids Garden
- Snorkeling on Pool Swing on the Coral
- Legends Walkway
- Male & Female
   Changing Rooms
- Waterfall Sound Therapy
- Cryotherapy
- Football Simulation Room
- Stamford Cinema
- The Pride Lounge

### REFLECT ON PAST VICTORIES, OR PLAN THE NEXT ONE

Outdoor Yoga

Aerial Yoga

Serenity - Chelsea Athlete Spa

Couple's Treatments

Starlit Wellness Centre

Forest Relaxation
Pods

Kneipp Parkour
Therapy

Five Senses Grounding Path

Water Treatment Rai

Rain Therapy

Waterfall Sound Therapy

Tranquility Falls

Chelsea Blue Aquarium Lounge

Sensorial Corridors

Outdoor Halotherapy

Chelsea Powerhouse Lounge

Cryotherapy

Stamford Cinema

IT'S THE SOUND OF THE BALL HITTING THE NET, THE CHEER OF THE CROWD, AND THE UNSPOKEN BOND BETWEEN **PLAYERS** AND FANS.