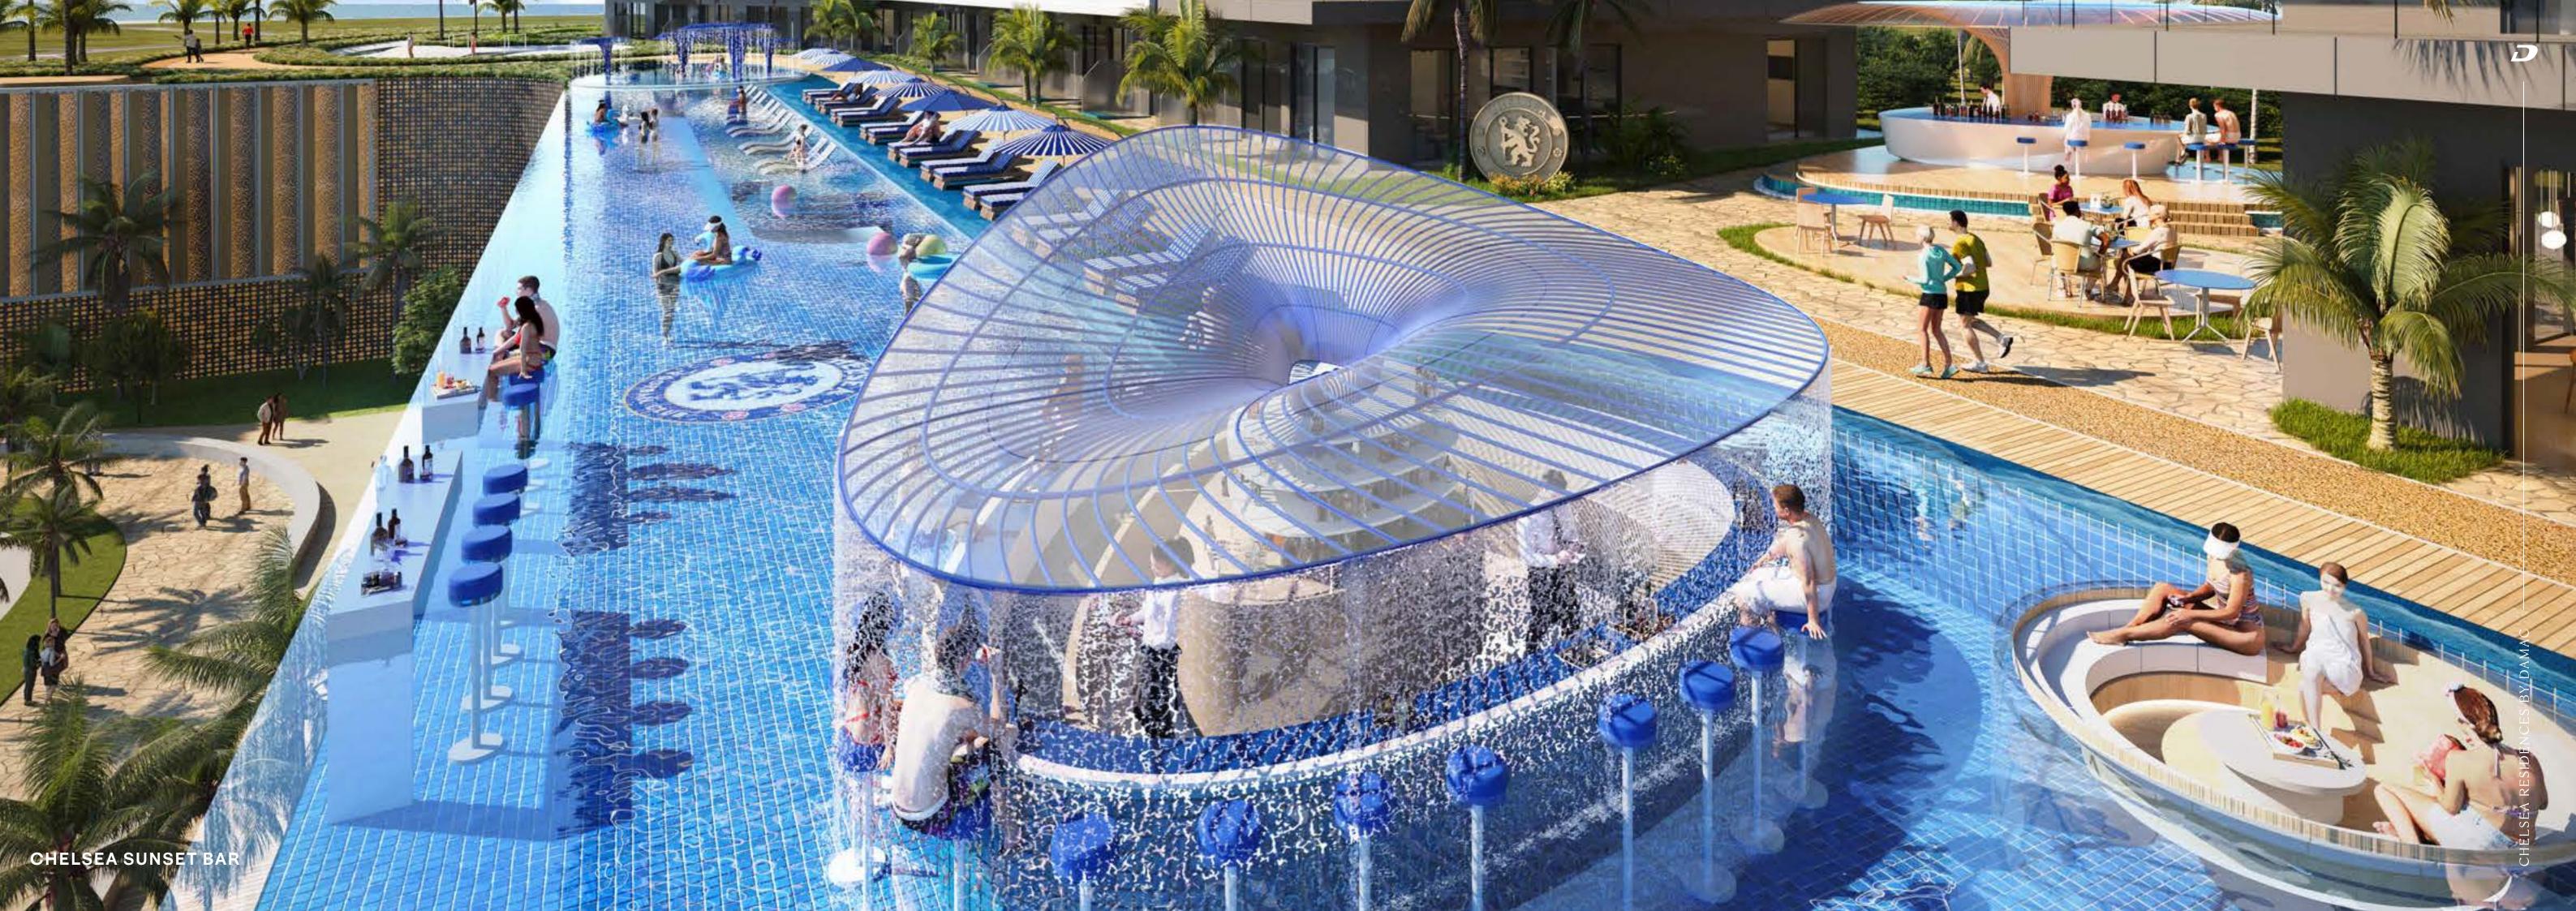

#### PODIUM AMENITIES

- Infinity Pool
- Sunset Bar
- · Aqua Dining
- · Sunken Pool Seating
- Tranquillity Falls
- Kids Pool
- Kneipp Parkour
- Five Senses Grounding Path
- Jogging Track
- Water Treatment Tunnel
- Outdoor Gym & Yoga
- Oasis Bar
- Forest Relaxation Pods

### NOURISH YOURSELF LIKE LEGENDS DO

Gourmet Healthy Dining

Monotrophic Diet Café

Sunset Bar

Captain's Table

THE
BEAUTIFUL
GAME
MEETS A
BEAUTIFUL
LIFE.

GRAND ATRIUM

LIVING & KITCHEN