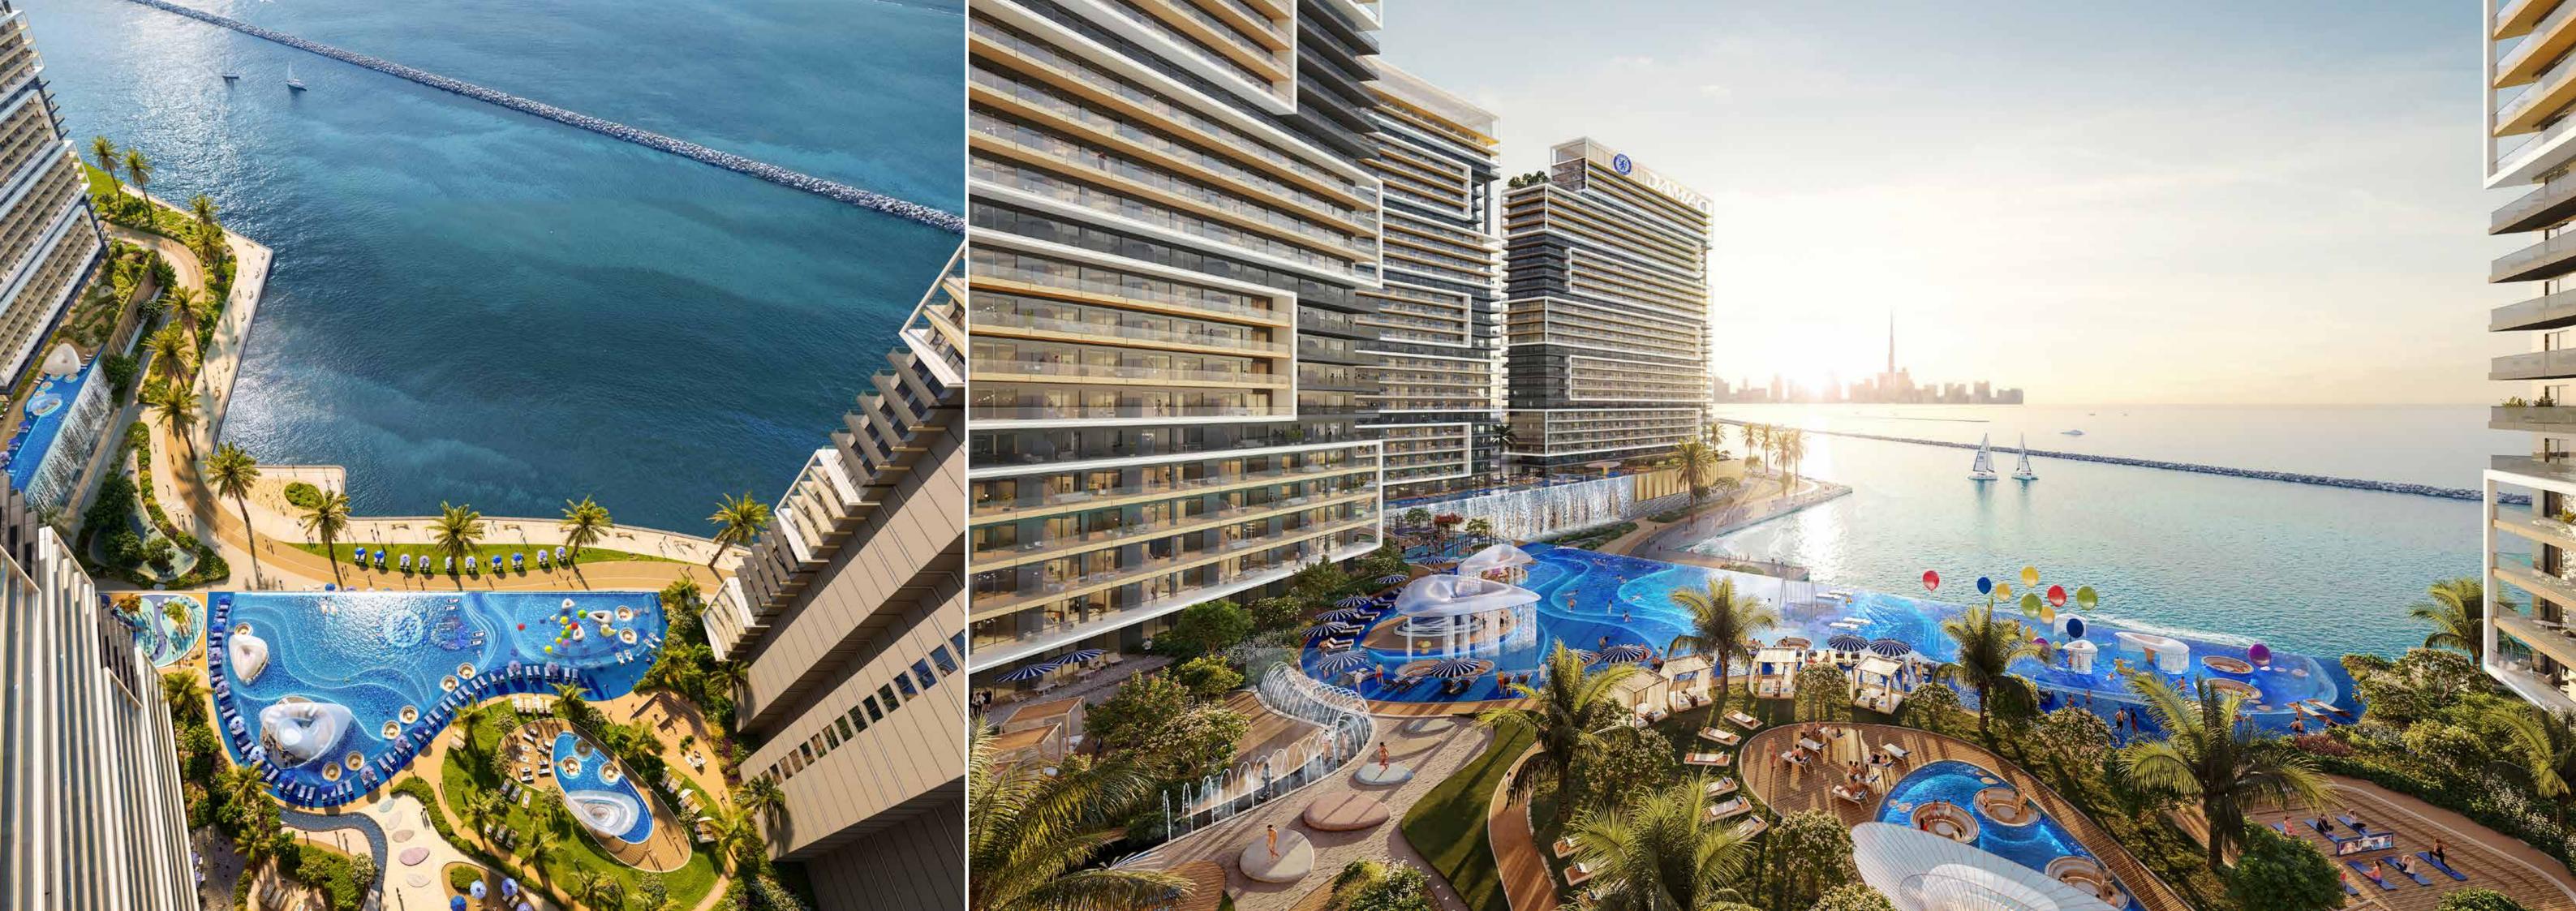

Chelsea Residences by DAMAC is sprawled across what feels like its own enclave in Dubai Maritime City, but just 23 minutes from Dubai International Airport, 22 minutes from Downtown Dubai and of course, seconds from its own private beach.

#### PODIUM AMENITIES

- Infinity Pool
- Sunset Bar
- · Aqua Dining
- · Sunken Pool Seating
- Tranquillity Falls
- Kids Pool
- Kneipp Parkour
- Five Senses Grounding Path
- Jogging Track
- Water Treatment Tunnel
- Outdoor Gym & Yoga
- Oasis Bar
- Forest Relaxation Pods

#### LEVEL 1 - LEVEL 25 / 28 / 30 / 33

- 1-Bedroom
- · 2-Bedroom
- · 3-Bedroom

The six towers of Chelsea Residences by

DAMAC are a contemporary, urban reflection
of coral reefs, conceptualised to echo the lush
vibrancy of underwater life and the very spirit
of its eponymous football club.

#### GET OFF THE BENCH AND IN THE GAME

Chelsea Lion Beach

'Chelsea Blue' Beach Club

The Pride of The Ocean — Coral Reef

Swing on the Coral

Infinity Pool

Kids Pool

Underwater-themed Kids Area

## WHERE DEPTHS INSPIRENEW HEIGHTS

The development is deeply inspired by its waterfront environment...a sentiment that is echoed in one of its most vibrant amenities, the coral reef. Here, residents can swim in this colourful aquascape, or feel the wind in their hair as they flow on the above-water swing.