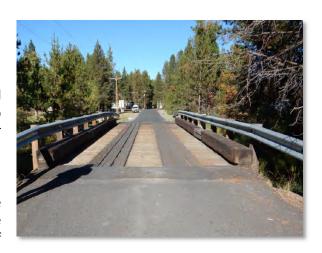

## **Wood Duck Court Bridge**

The Wood Duck Court Bridge is a timber bridge located south of Sunriver in Oregon Water Wonderland community. The bridge, which is situated on a Local Access Road, currently serves as the primary access to residences on the island of Oregon Water Wonderland's Unit 2 subdivision.

The timber structure is experiencing surface wear and checking in the deck. The existing timber crib walls are undermined and exhibiting splitting and decay. The metal bridge railing is substandard and in need of replacement.

Project Justification: Bridge Sufficiency Rating – 13 out of 100
Bridge Name: Wood Duck Court Bridge (#20783)

Road Name: Wood Duck Court

Functional Classification: Rural Local