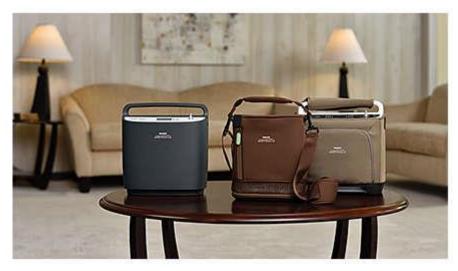

### SimplyGo Mini System

System with standard battery

Includes SimplyGo Mini portable oxygen concentrator, carrying case, one standard rechargeable lithium ion battery, DC and AC power cords, accessory bag, and user manual

#### SimplyGo Mini System

### Accessories - Bags - Brown

SimplyGo Mini carry bag and strap brown SimplyGo Mini accessory bag, brown

SimplyGo Mini backpack, brown

### Accessories - Bags - Black

SimplyGo Mini carry bag and strap, black

SimplyGo Mini accessory bag, black

SimplyGo Mini backpack, black