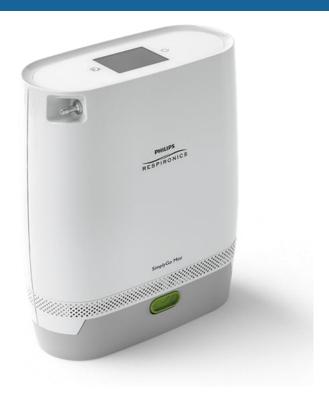

# SimplyGo Mini

Portable oxygen concentrator (POC)

The SimplyGo Mini is designed to help you grow your business by giving you the ability to offer the light weight, attractive features and true reliability that today's patients demand in a POC.

As the smallest and lightest POC ever developed by Philips Respironics, SimplyGo Mini is built for today's patients with features like: attractive and sleek design; easy-to-remove external battery; light weight intuitive, easy-to-read screen; and a strong, comfortable carrying case.