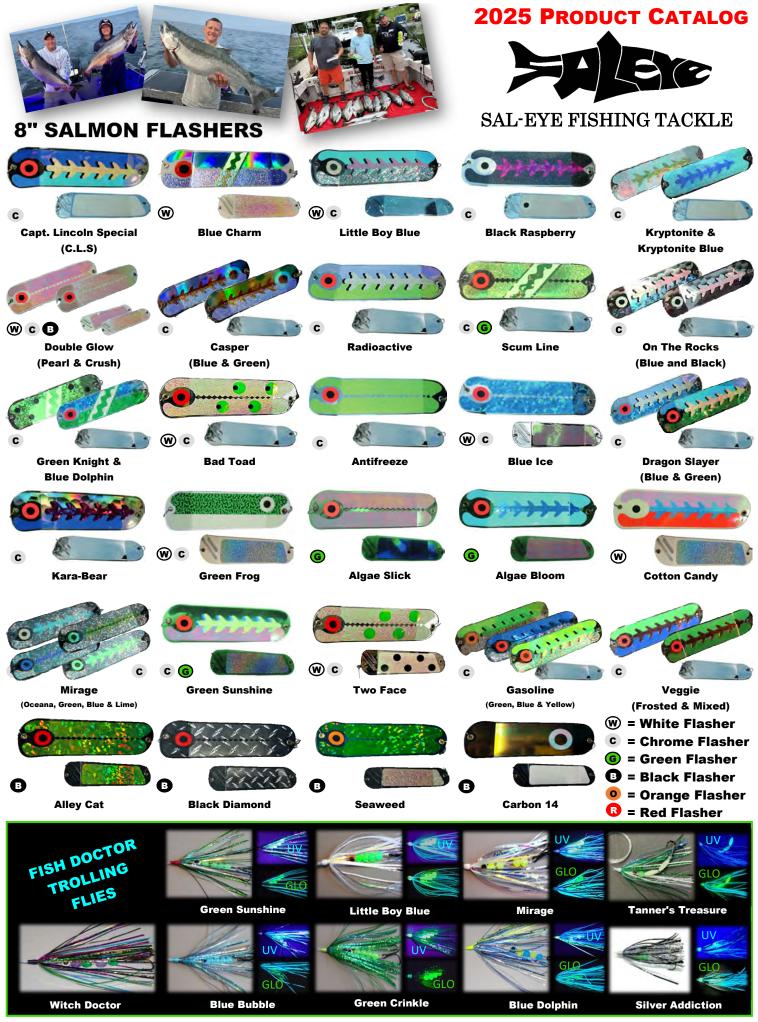

Visit www.SALEYEFISHING.com for many more product offerings

| 6" COHO FLASHERS                                |                                                                                                                                         |                                                                                                                                                                                                                                                                                                    | 2025 PRODUCT CATALOG                                                                                                                                |                                                 |
|-------------------------------------------------|-----------------------------------------------------------------------------------------------------------------------------------------|----------------------------------------------------------------------------------------------------------------------------------------------------------------------------------------------------------------------------------------------------------------------------------------------------|-----------------------------------------------------------------------------------------------------------------------------------------------------|-------------------------------------------------|
| 0<br>0 R                                        |                                                                                                                                         | 0 0 0 0 0 0 0 0 0 0 0 0 0 0 0 0 0 0 0                                                                                                                                                                                                                                                              |                                                                                                                                                     | Ere                                             |
| Coho Cotton Candy                               | Coho Mixed Veggie                                                                                                                       | Coho Jager Bomb                                                                                                                                                                                                                                                                                    | SAL-EYE FIS                                                                                                                                         | SHING TACKLE                                    |
| O R Chrome Crush                                | O R<br>Orange Crush                                                                                                                     | O R Glow Crush                                                                                                                                                                                                                                                                                     | O B Copper Crush                                                                                                                                    | PEANUT FLIES<br>Chartreuse<br>Mirage            |
| Coho Candy                                      | 0 B Salmon Candy                                                                                                                        | O C Steelie Candy                                                                                                                                                                                                                                                                                  | <ul> <li>O B Coho Mixed Berry</li> </ul>                                                                                                            | Bubble Gum Candy Corn                           |
| 11" SALMON                                      | FLASHERS                                                                                                                                | -                                                                                                                                                                                                                                                                                                  | -                                                                                                                                                   |                                                 |
|                                                 |                                                                                                                                         |                                                                                                                                                                                                                                                                                                    |                                                                                                                                                     |                                                 |
| C Kryptonite                                    | Black Raspberry                                                                                                                         | G Algae Slick                                                                                                                                                                                                                                                                                      | C Green Dragon Slayer                                                                                                                               | Yellow Gasoline                                 |
| Double Pearl Glow<br>(Max Glow & Black Flasher) | Little Boy Blue                                                                                                                         | Green Frog<br>(Max Glow)                                                                                                                                                                                                                                                                           | Blue Charm<br>(Max Glow)                                                                                                                            | Double Crush Glow<br>(Max Glow & Black Flasher) |
| CUT BAIT RI                                     | GS                                                                                                                                      |                                                                                                                                                                                                                                                                                                    |                                                                                                                                                     |                                                 |
| Little Boy Blue                                 | Blue Charm Black I                                                                                                                      | Raspberry Blue Sky                                                                                                                                                                                                                                                                                 | Green Glow Frog                                                                                                                                     | Cut Bait Heads &<br>Storage Straps              |
|                                                 |                                                                                                                                         |                                                                                                                                                                                                                                                                                                    |                                                                                                                                                     |                                                 |
| Kryptonite                                      | Green Dragon<br>Slayer H                                                                                                                | lulk Lemonade                                                                                                                                                                                                                                                                                      | Green Sunshine                                                                                                                                      | Koozies & Hats                                  |
|                                                 | aspects of the fishing jo<br>and espec<br>Lincoln makes al<br>hands, he creates<br>We can't say than<br>us in this adven<br>more fisher | e are a father and son team<br>urney. Making tackle, the o<br>cially the memories; we enjo<br>If the flashers. With his your<br>high quality flashers that re<br>water.<br>It you enough to all of your<br>ture so far, we're looking fo<br>men and women throughou<br>nank you! - Tom and Lincoln | adventure of the catch<br>oy it all!<br>ng eyes and steady<br>eally jump out in the<br>that have supported<br>orward to meeting<br>it this journey. |                                                 |
|                                                 |                                                                                                                                         |                                                                                                                                                                                                                                                                                                    |                                                                                                                                                     |                                                 |