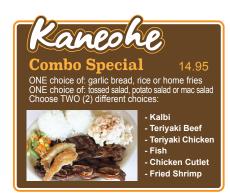

# PINAIND BUNCHIDS

Entrees comes with your choice of starch & salad. ONE choice of: garlic bread, rice or home fries. ONE choice of: tossed salad, potato salad or mac salad.

| Fried Shrimp                                               | 13.95 |
|------------------------------------------------------------|-------|
| Grilled or Pan-Fried Fish                                  | 12.95 |
| Sauteed Fish Mushroom & onions in garlic butter wine sauce | 13.95 |
| Teriyaki Chicken                                           | 12.95 |
| Hamburger Steak                                            | 12.95 |
| Teriyaki Hamburger Steak                                   | 12.95 |
| Chicken Cutlet                                             | 12.95 |
| Teriyaki Beef                                              | 13.95 |
| New York Steak                                             | 14.95 |
| Vinha D'alhos Portuguese marinated pork                    | 14.95 |
| Kalbi<br>Marinated beef short ribs                         | 15.95 |