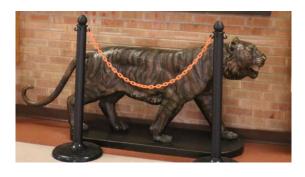

## GRAND JUNCTION HIGH SCHOOL TIGER PLAZA – 224 PREMIER LEGACY 12x12 PAVERS

The Grand Junction High School community is stronger than ever, as we open our new high school building for the 2024-25 school year. You have an opportunity to leave a legacy, as we create Tiger Plaza with our amazing new bronze tiger statue. We have 224 premier legacy pavers that will be displayed around our tiger, in the Tiger Plaza. These premier pavers will go fast!