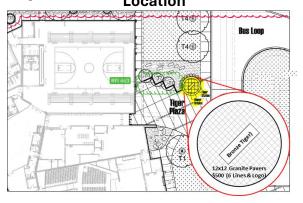

## GRAND JUNCTION HIGH SCHOOL TIGER PLAZA – 224 PREMIER LEGACY 12x12 PAVERS

The Grand Junction High School community is stronger than ever, as we open our new high school building for the 2024-25 school year. You have an opportunity to leave a legacy, as we create Tiger Plaza with our amazing new bronze tiger statue. We have 224 premier legacy pavers that will be displayed around our tiger, in the Tiger Plaza. These premier pavers will go fast!