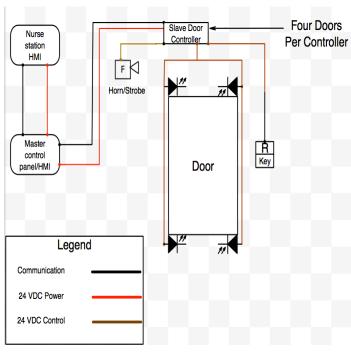

- Ladder Diagram (LD)
- Sequential Function Charts (SFC)
- Function Block Diagram (FBD)
- Structured Text (ST)
- Instruction List (IL)

- Anti-Ligature system
- Patient and inventory tracking system
- Access system
- Lighting
- HVAC