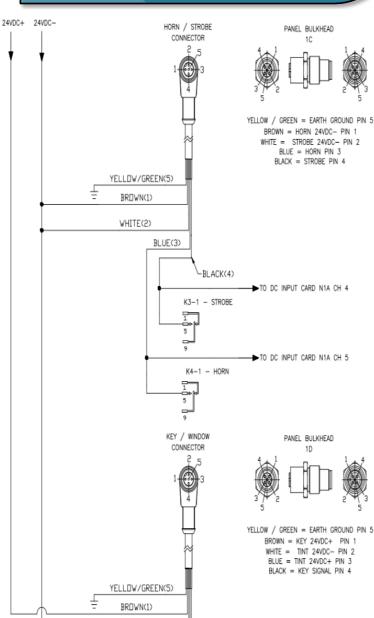

itoring, alerting, tracking, and managing of patients and critical equipment.

Overwatch takes safety very seriously. It remains to be the driver of our innovation. It's our first step and is continuously monitored from concept through implementation.

The Overwatch methodology is "Dependability and simplicity in an expandable modular form with paramount safety mechanisms". Although we use state-of-the-art technology, most parts are available through multiple venders. Anyone can purchase the controller programing software and the programs are written with industry standards. Our component configuration designed is not only for expandability, but also so that it can be quickly changed out for replacement to reduce downtime and patient impact.





Anti-Ligature Door System



















## ADVANTAGES



- Expandable
- Flexible
- Reliable
- Simple to maintain/repair
- Low profile and tamper resistant



- System/sub-system monitoring
- Data acquisition
- Single and multi point process control
- Notification and alarm



- Multiple interfaces (i.e. HMI, PC workstation)
- · Battery backup with status monitoring
- Event log screen
- All devices are in a failsafe configuration
- Monitored and status updated in real time.
- System trouble audible and visual alarm



- Ladder Diagram (LD)
- Sequential Function Charts (SFC)
- Function Block Diagram (FBD)
- Structured Text (ST)
- Instruction List (IL)



- Anti-Ligature system
- Patient and inventory tracking system
- Access system
- Lighting
- HVAC





Patient Care and Safety Integration System



38 S. Colonial Park Dr. Mario