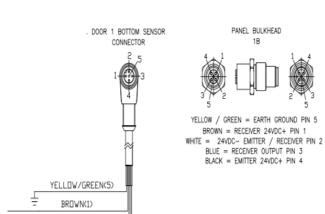

onitoring, alerting, tracking, and managing of patients and critical equipment.

Overwatch takes safety very seriously. It remains to be the driver of our innovation. It's our first step and is continuously monitored from concept through implementation.

The Overwatch methodology is "Dependability and simplicity in an expandable modular form with paramount safety mechanisms". Although we use state-of-the-art technology, most parts are available through multiple venders. Anyone can purchase the controller programing software and the programs are written with industry standards. Our component configuration designed is not only for expandability, but also so that it can be quickly changed out for replacement to reduce downtime and patient impact.





Anti-Ligature Door System



















## ADVANTAGES



- Expandable
- Flexible
- Reliable
- Simple to maintain/repair
- Low profile and tamper resistant



- System/sub-system monitoring
- Data acquisition
- Single and multi point process control
- Notification and alarm



- Multiple interfaces (i.e. HMI, PC workstation)
- · Battery backup with status monitoring
- Event log screen
- All devices are in a failsafe configuration
- Monitored and status updated in real time.
- System trouble audible and visual alarm



- Ladder Diagram (LD)
- Sequential Function Charts (SFC)
- Function Block Diagram (FBD)
- Structured Text (ST)
- Instruction List (IL)



- Anti-Ligature system
- Patient and inventory tracking system
- Access system
- Lighting
- HVAC





Patient Care and Safety Integration System



38 S. Colonial Park Dr. Mar