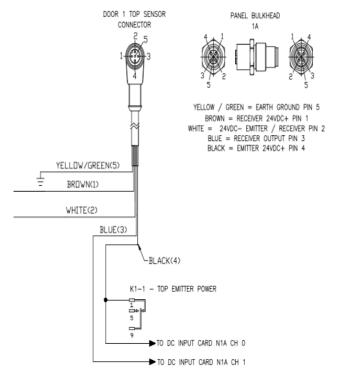

monitoring, alerting, tracking, and managing of patients and critical equipment.

Overwatch takes safety very seriously. It remains to be the driver of our innovation. It's our first step and is continuously monitored from concept through implementation.

The Overwatch methodology is "Dependability and simplicity in an expandable modular form with paramount safety mechanisms". Although we use state-of-the-art technology, most parts are available through multiple venders. Anyone can purchase the controller programing software and the programs are written with industry standards. Our component configuration designed is not only for expandability, but also so that it can be quickly changed out for replacement to reduce downtime and patient impact.





Anti-Ligature Door System



















## ADVANTAGES



- Expandable
- Flexible
- Reliable
- Simple to maintain/repair
- Low profile and tamper resistant



- System/sub-system monitoring
- Data acquisition
- Single and multi point process control
- Notification and alarm



- Multiple interfaces (i.e. HMI, PC workstation)
- · Battery backup with status monitoring
- Event log screen
- All devices are in a failsafe configuration
- Monitored and status updated in real time.
- System trouble audible and visual alarm



- Ladder Diagram (LD)
- Sequential Function Charts (SFC)
- Function Block Diagram (FBD)
- Structured Text (ST)
- Instruction List (IL)



- Anti-Ligature system
- Patient and inventory tracking system
- Access system
- Lighting
- HVAC





Patient Care and Safety Integration System



38 S. Colonial Park Dr. M