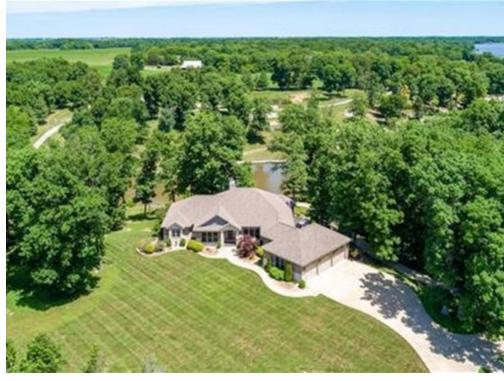

## Description

NO MORE DAYDREAMING ABOUT LIVING ON THE LAKE when you purchase this 3 bedroom, 5 bath brick/stone custom built home located on Lake Glenn Shoals, Hillsboro, II, a 1250 acre lake. Home sits on 2 acres and has 4625 square feet to enjoy with lots of natural sunlight because of its abundance of windows. Large covered porch on main level and patio on the walk-out basement level provides for great outdoor entertaining. A concrete path leads down to the covered boat dock. Extra features include: Two master suites, formal dining room, 2 fireplaces, walk-out basement with open family room featuring wet bar and recreation area and an office, attached 3-car garage, geothermal heating and cooling (4-zones). Call Ryan Gorman ~ Broker, Campo Realty Inc. to schedule a showing 217-565-0015