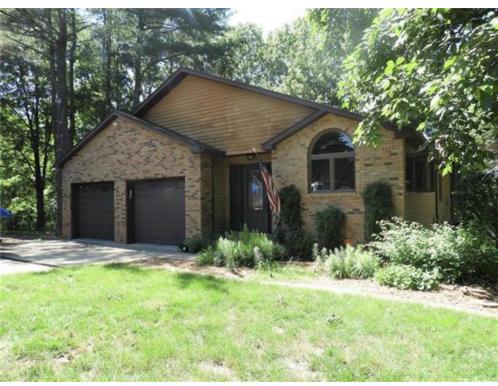

## **Single Family Residence**

Bedrooms: 3

Total Baths: 3

Living Area: 1,512 sq ft

Lot Size: 1.22 acres

Garage: 3 car

Subdivision: N/A

## Description

A BEAUTIFUL WATERFRONT AND SANDY BEACH complete with covered boat dock to enjoy with this 3 bedroom, 3 bath lakefront home located on Lake Lou Yaeger, a 1400 acre lake just off I-55 1 hour from the St. Louis Arch and 45 minutes from Springfield, II. Cathedral ceilings, fireplace and sliding glass doors in the great room led onto the deck. There are two additional decks off the lower level of the homeâ"one 22 X 40 and an 18 X 18 octagon deck off of it. A gravel road makes it convenient to drive down to the lakefront. All appliances are included. 2-car attached oversized 22 X 27 garage with 7X10 workshop and a 20 X 24 detached garage. CALL RYAN GORMAN ~ BROKER CAMPO REALTY INC. TO VIEW 217-565-0015