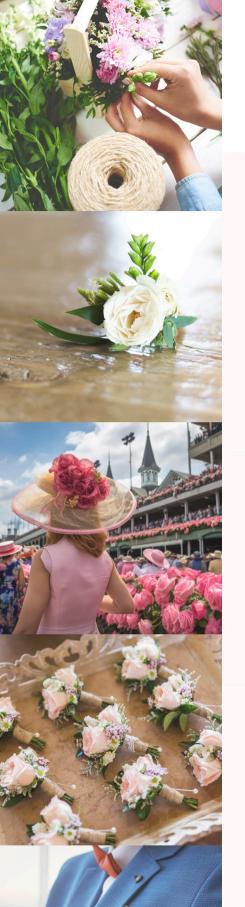

## PIN ME WITH ELEGANCE

Planning an event is only part of the process. Adding an effortless touch of elegance to each guest upon arrival makes everyone in attendance feel special! A Floradora will be live on-site building custom wearable arrangements, boutonnieres, hat pins, and/or mini bouquets behind a mas flora floral bar.

## This Service Includes:

- catering bar and staged neutral colored decor of greenery and dried floral - can be customized for an additional fee
- live attendant building boutonnieres on-site for show and customization - a portion will come pre-made to make the beginning of the service seamless as guests arrive
- boutonniere building fresh floral display tray
- hat pins are built on traditional metal pins with safety caps
- each hat pin is the size of a traditional boutonniere
- service package can have a mix of hat pins and boutonnieres
- boutonnieres are built on magnetic pins to protect the integrity of your guests clothing