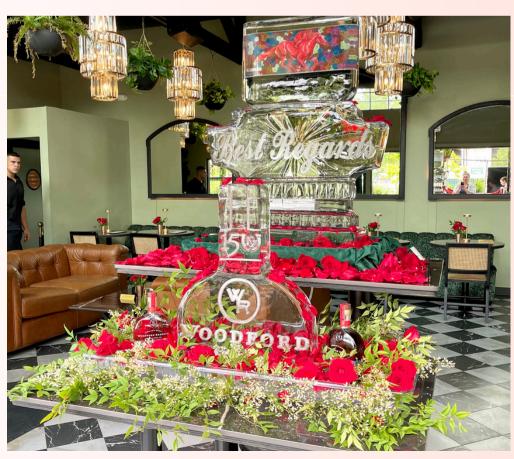

## **EVENT FLORAL**

Bud vase and mixed low profile floral table runner \$350+

bespoke color and floral design

Floral design for ice sculpture or branded event set up -\$450+

bespoke color and floral design