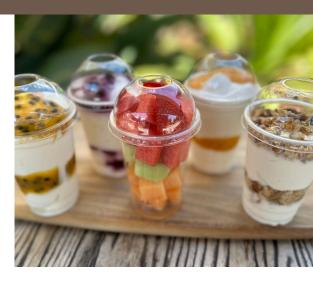

# Fresh Yoghurts & Fruit Salads

| Yoghurt Pods     | \$5.90 |
|------------------|--------|
| Mixed berry      | \$5.90 |
| Mango            | \$5.90 |
| Passionfruit     | \$5.90 |
| Muesli           | \$5.90 |
| Fruit Salad Cups | \$8.30 |