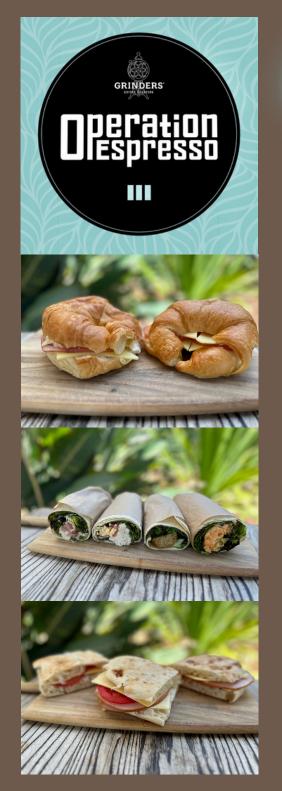

### **Croissants**

| Almond Croissant  | \$7.90 |
|-------------------|--------|
| Ham & Cheese      | \$8.50 |
| Cheese & Tomato   | \$8.50 |
| Nutella Croissant | \$5.90 |

## Wraps

| Chicken Ceasar   | \$8.90 |
|------------------|--------|
| Roast Chicken    | \$8.90 |
| Falafel Salad    | \$8.90 |
| Chipotle Chicken | \$8.90 |

## **Turkish bread**

| Ham & Cheese<br>Cheese & Tomato<br>Ham, Cheese & | \$8.50 |
|--------------------------------------------------|--------|
|                                                  | \$8.50 |
|                                                  |        |

ALL AVAILABLE TOASTED & CUT IN HALF