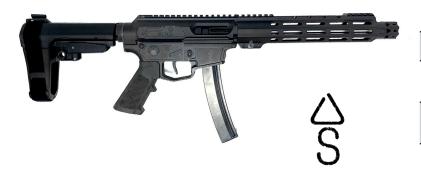

## DELTA S DS 9

This model of the DS9 is the unsuppressed model of the original integrally suppressed DS9. The DS9 unsuppressed model aslo comes with options of being rear or side charged as well as upgraded hyperfire trigger or the milspec trigger system. The DS9 comes with a limited lifetime warranty and repair services.

## **SPECIFICATIONS**

Caliber: 9mm

Side Charge billet upper \*Rear Charge available

Delta S billet lower \*Glock or MP5 Mag

Barrel: 10.5" Stainless Barrel

Overall Length: 26"

Weight: 6lb 15oz

SB Tactical SBA3 Brace

Heavy buffer system

## Melonite Delta S BCG

- Hyperfire 4.5lb trigger
- Milspec trigger

Black, Cobalt, or FDE Finish

\*Custom colors available

Ships with one mag and soft case

\*Sales and Distribution from MCM Firearms