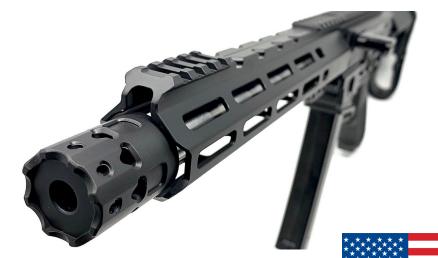

## **SPECIFICATIONS**

Caliber: 9mm

Side Charge billet upper \*Rear Charge available

Delta S billet lower \*Glock or MP5 Mag

Barrel: 10.5" Stainless Barrel

Overall Length: 26"

Weight: 6lb 15oz

SB Tactical SBA3 Brace

## Melonite Delta S BCG

- Hyperfire 4.5lb trigger
- Milspec trigger

Black, Cobalt, or FDE Finish

\*Custom colors available

Ships with one mag and soft case

\*Sales and Distribution from MCM Firearms