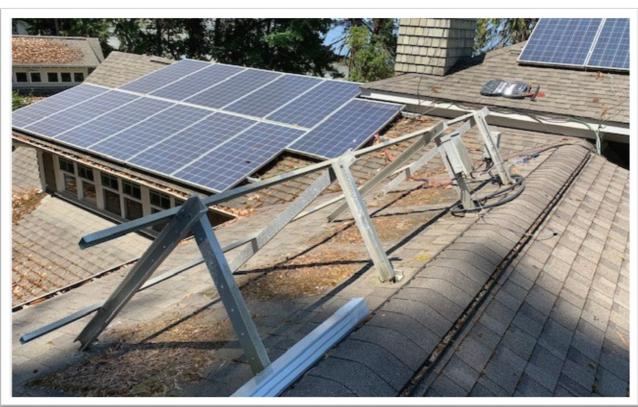

## **Savary Island Off-Grid Solar Specialists**

www.sunshinecoastrenewables.ca

Call: (604) 332-3568 for estimate

\_\_\_\_\_\_

Location: Malaspina Promenade, Savary Island

Installation: Up-grade existing 220 Watt PV Panels to 440 Watt Bi-Facial Panels

Watt REC panels with Bi-Facial 440 Watt panels oriented to

capture **both** morning and evening sun. The newest innovation in Solar PV panel design are Bi-Facial panels where the solar cells are located on *both* faces of the panel. The roof mounting frame was

modified and re-built to allow the panels to be mounted almost

vertically.

Original 4 Panel Configuration – oriented west to capture evening sun

Dismantle / Removal of Existing Panels and Mounting Frame

Re-built Panel frame at 80% degree angle with new supports using Fast-rack system to accommodate new 72 Cell Panels