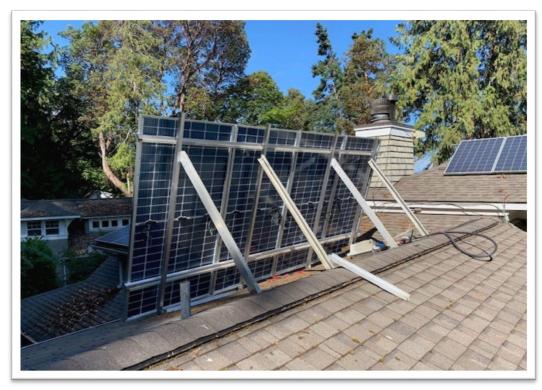

Watt REC panels with Bi-Facial 440 Watt panels oriented to

capture **both** morning and evening sun. The newest innovation in Solar PV panel design are Bi-Facial panels where the solar cells are located on *both* faces of the panel. The roof mounting frame was

modified and re-built to allow the panels to be mounted almost

vertically.

Original 4 Panel Configuration – oriented west to capture evening sun

Dismantle / Removal of Existing Panels and Mounting Frame

Re-built Panel frame at 80% degree angle with new supports using Fast-rack system to accommodate new 72 Cell Panels

New 440 Watt Bi-Facial Panel configuration with both morning and evening sun capture...