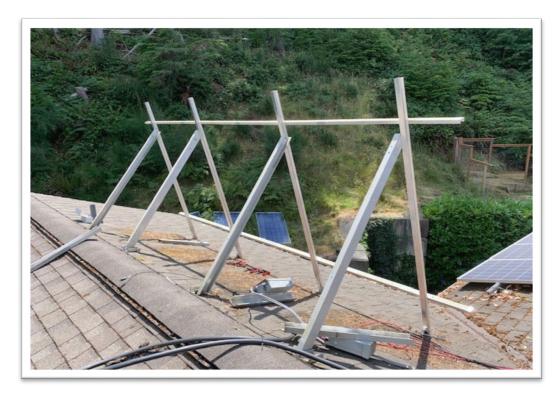

modified and re-built to allow the panels to be mounted almost

vertically.

Original 4 Panel Configuration – oriented west to capture evening sun

Dismantle / Removal of Existing Panels and Mounting Frame

Re-built Panel frame at 80% degree angle with new supports using Fast-rack system to accommodate new 72 Cell Panels