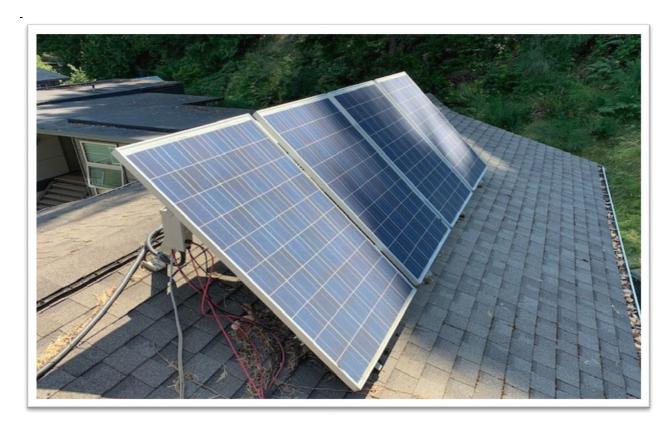

modified and re-built to allow the panels to be mounted almost

vertically.

Original 4 Panel Configuration – oriented west to capture evening sun

Dismantle / Removal of Existing Panels and Mounting Frame

Re-built Panel frame at 80% degree angle with new supports using Fast-rack system to accommodate new 72 Cell Panels