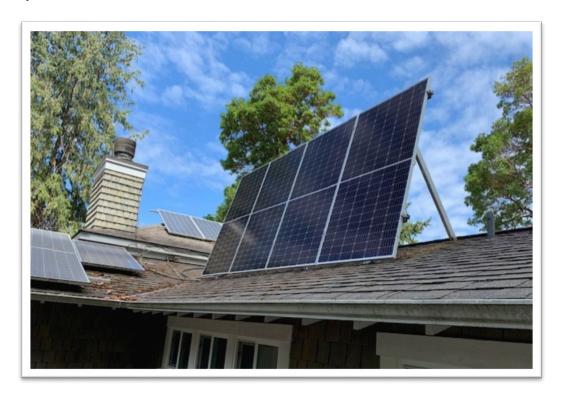

Watt REC panels with Bi-Facial 440 Watt panels oriented to

capture **both** morning and evening sun. The newest innovation in Solar PV panel design are Bi-Facial panels where the solar cells are located on *both* faces of the panel. The roof mounting frame was

modified and re-built to allow the panels to be mounted almost

vertically.

Original 4 Panel Configuration – oriented west to capture evening sun

Dismantle / Removal of Existing Panels and Mounting Frame

Re-built Panel frame at 80% degree angle with new supports using Fast-rack system to accommodate new 72 Cell Panels

New 440 Watt Bi-Facial Panel configuration with both morning and evening sun capture...