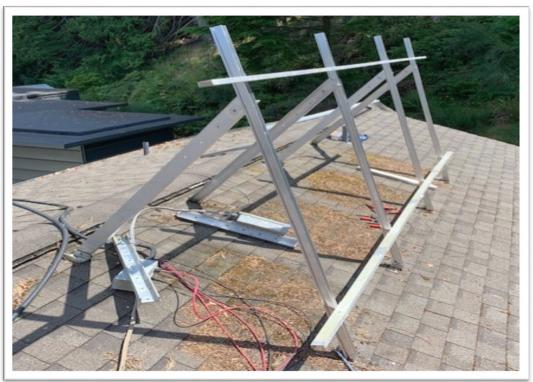

modified and re-built to allow the panels to be mounted almost

vertically.

Original 4 Panel Configuration – oriented west to capture evening sun

Dismantle / Removal of Existing Panels and Mounting Frame

Re-built Panel frame at 80% degree angle with new supports using Fast-rack system to accommodate new 72 Cell Panels