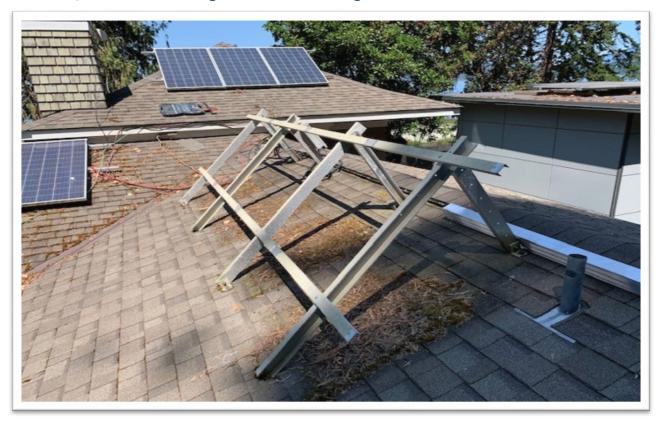

modified and re-built to allow the panels to be mounted almost

vertically.

Original 4 Panel Configuration – oriented west to capture evening sun

Dismantle / Removal of Existing Panels and Mounting Frame

Re-built Panel frame at 80% degree angle with new supports using Fast-rack system to accommodate new 72 Cell Panels