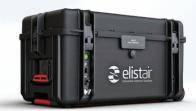

Smart drone tethering station,offering unlimited endurance and secure data connection. Enabling persistent aerial surveillance and pop-up telecommunications.

SUCCESSFULLY DEPLOYED BY GOVERNMENT AGENCIES AND EMERGENCY SERVICES IN OVER 30 COUNTRIES.

# TRULY SMART, UNLIMITED POWER

200 Mbs Fast data transfer Full Motion Video

2.5 kW

Unlimited and secured

power

Secured and unjammable

communications

Automatic 100m Patented winch «Plug and Fly»

#### Characteristics

Length Weight of the micro-tether Output voltage Power (output) Safety Switch (onboard) Data speed Tensile strength Built-in protection Tether Management System Dimensions of the station Total Weight Data 100 m | 330 ft 16 g/m 6S or 12S Up to 2500W (peak) Included 200 Mb/s 150 daN Electronic crowbar / Circuit-breaker Automated / Tension control 65cm x 38cm x 36cm 23 kg