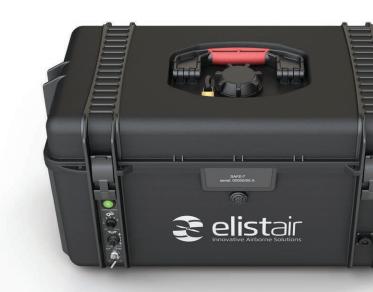

Smart drone tethering station,offering unlimited endurance and secure data connection. Enabling persistent aerial surveillance and pop-up telecommunications.

SUCCESSFULLY DEPLOYED BY GOVERNMENT AGENCIES AND EMERGENCY SERVICES IN OVER 30 COUNTRIES.

# TRULY SMART, UNLIMITED POWER

200 Mbs Fast data transfer Full Motion Video

2.5 kW

Unlimited and secured

power

Secured and unjammable

communications

Automatic 100m Patented winch «Plug and Fly»