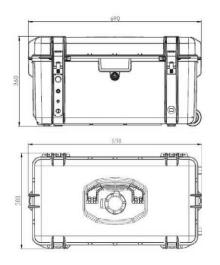

#### Characteristics

Length Weight of the micro-tether Output voltage Power (output) Safety Switch (onboard) Data speed Tensile strength Built-in protection Tether Management System Dimensions of the station Total Weight Data 100 m | 330 ft 16 g/m 6S or 12S Up to 2500W (peak) Included 200 Mb/s 150 daN Electronic crowbar / Circuit-breaker Automated / Tension control 65cm x 38cm x 36cm 23 kg