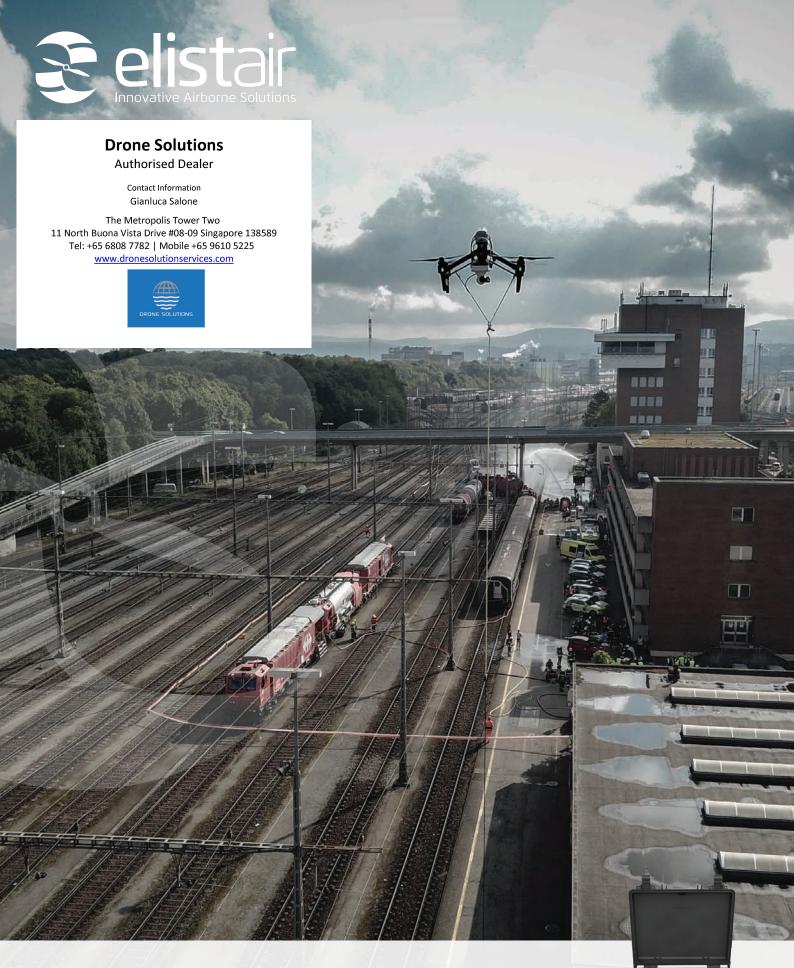

LIGH-Ty3
COMPACT TETHERING STATION

Ruggedized and lightweight tethering station offering unlimited endurance to drone operators, for continuous aerial observation missions.

Used by major global industries in over 30 countries - Ask our team for references.

## PORTABLE CONTINUOUS POWER

60m \*\* Lightweight, «Plug & Fly»

Secured and unjammable communications

1.2 kW Unlimited and secured power

T-monitor Smart warning function

200 Mbs Fast data transfer Full Motion Video