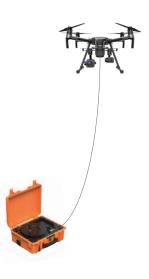

## PORTABLE CONTINUOUS POWER

60m \*\* Lightweight, «Plug & Fly»

Secured and unjammable communications

1.2 kW Unlimited and secured power

T-monitor Smart warning function

200 Mbs Fast data transfer Full Motion Video

Multi-drone compatible: Inspire, Matrice, etc.

Compact vertical reel

12 kg

475 mm x 415 mm x 211 mm