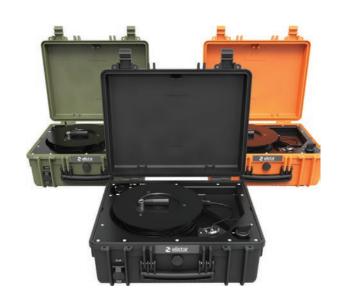

LIGH-Ty3
COMPACT TETHERING STATION

Ruggedized and lightweight tethering station offering unlimited endurance to drone operators, for continuous aerial observation missions.

Used by major global industries in over 30 countries - Ask our team for references.

Compact vertical reel

12 kg

475 mm x 415 mm x 211 mm