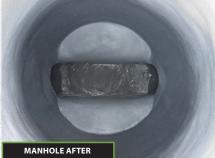

## Manholes I Lift Stations I WWTP I WTP I Potable Water Tanks

Engineered Coatings Solutions is a leader in the industry for infrastructure rehabilitation and coatings. ECS uses a variety of quality products to ensure the proper material is being used for the project. State-of-the-art equipment is utilized on the job to safeguard against application defects. All surface preparation is performed with dustless blasting equipment and the final coatings are fast curing allowing for quick turnaround times on projects.

## PROTECTIVE COATINGS SYSTEM

- Dustless media blast substrate removing all deterioration
- Repair and resurface concrete or brick substrates with HCM-25 cementitious mortar
- Apply HP-100 primer
- Apply HT-200 structural or HT-250 potable

Our products are spray-applied, fast-curing, and H2S-chemical resistant.