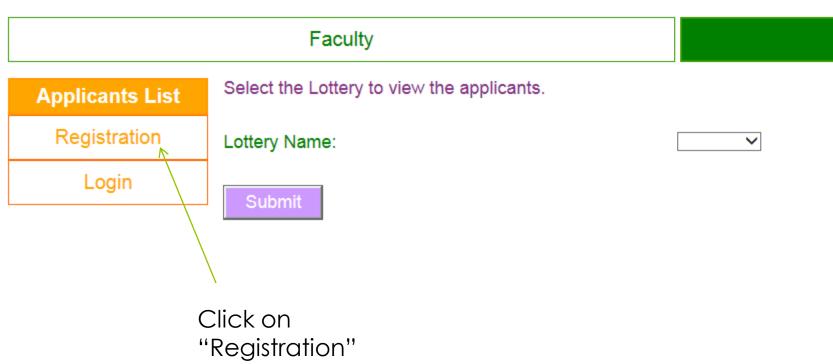

# How to view Applicant List

List")

#### Faculty

#### **Applicants List**

Registration

Login

Now you can view the applicant list.

\*Hint\*
You can
press Ctrl-F to
search for
your child!

You can also log in to view your child's application.

This is the current list of applicants. Login to edit or confirm your child's application.