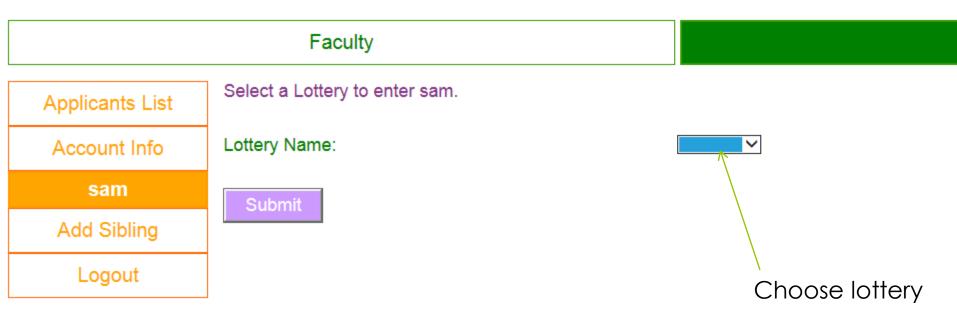

#### Faculty

Applicants List

Account Info

sam

Add Sibling

Logout

You have successfully registered sam into the Lottery: 7th Grade.

Lotteries that sam has entered. Click 'edit' for further actions.

Enter sam into another lottery

| School Name | Lottery Name | Lottery Status | Position | Admission S |
|-------------|--------------|----------------|----------|-------------|
| TCMS        | 7th Grade    | Pending        | -        | Pending     |