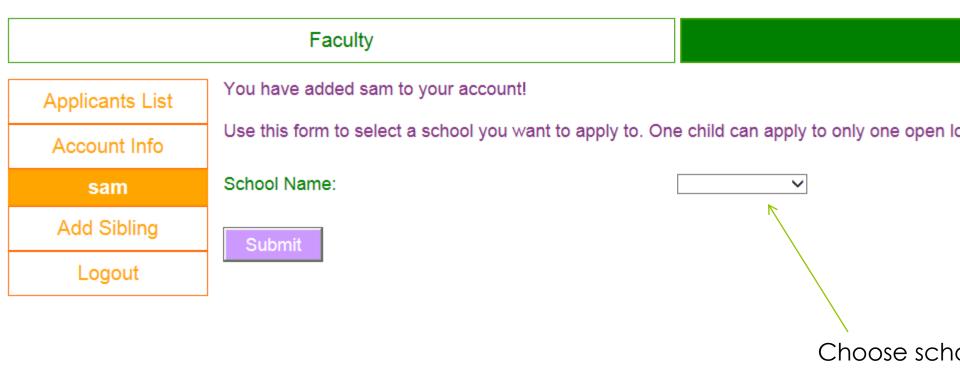

#### Faculty

Applicants List

Account Info

sam

Add Sibling

Logout

You have successfully registered sam into the Lottery: 7th Grade.

Lotteries that sam has entered. Click 'edit' for further actions.

Do you have two children applying? Click this! You can also enter your child in several lotteries at different schools by clicking this.

Click th options child's a

Congrats!

entered yo