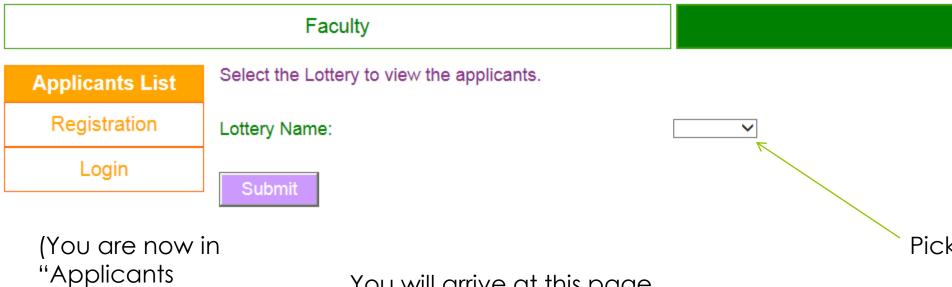

#### How to view the applicant list

You will arrive at this page when you click the link on your school website

#### Faculty

#### **Applicants List**

Registration

Login

Now you can view the applicant list.

\*Hint\*
You can
press Ctrl-F to
search for
your child!

You can also log in to view your child's application.

This is the current list of applicants. Login to edit or confirm your child's application.