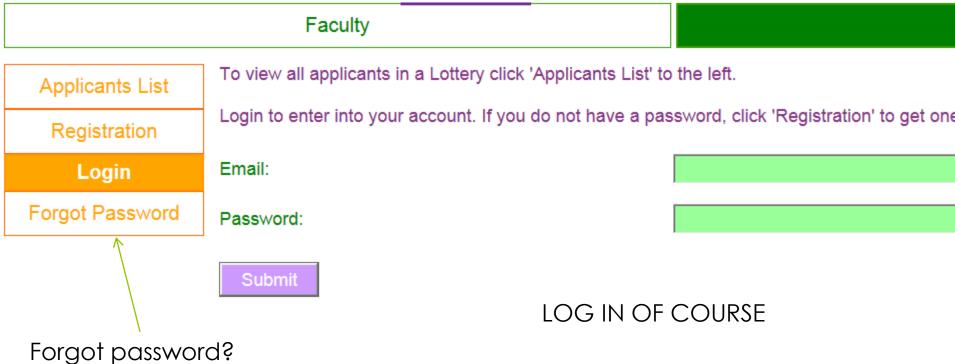

|

Submit











#### Faculty

Applicants List

Account Info

sam

Add Sibling

Logout

You have successfully registered sam into the Lottery: 7th Grade.

Lotteries that sam has entered. Click 'edit' for further actions.

Enter sam into another lottery

| School Name | Lottery Name | Lottery Status | Position | Admission S |
|-------------|--------------|----------------|----------|-------------|
| TCMS        | 7th Grade    | Pending        | -        | Pending     |

Do you have two children applying? Click this! You can also enter your child in several lotteries at different schools by clicking this.

Click th options child's a

Congrats!

entered yo

# How to log in to an existing account



# How to Log in to an existing account





# How to Log in to an existing account





# How to Log in to an existing account

#### Faculty

Applicants List

**Account Info** 

sam

Add Sibling

Logout

Click your child's name on the left to view their lottery entries.

Select an action for your account.

Action:

Submit

View Account History

O Edit Account

O Cancel Account

You are now logged into your account!