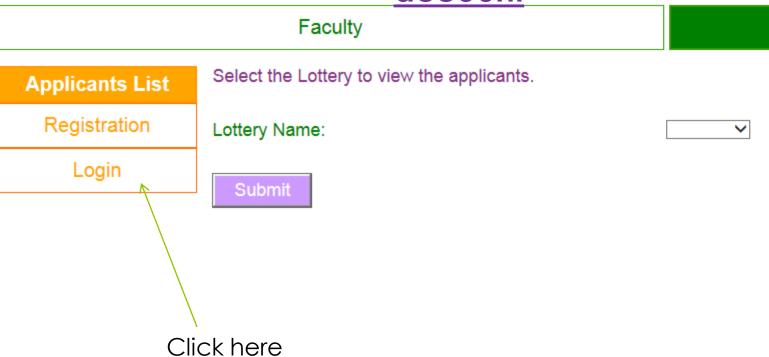

#### How to view the applicant list

You will arrive at this page when you click the link on your school website

#### How to view the applicant list

#### Faculty

#### **Applicants List**

Registration

Login

Now you can view the applicant list.

\*Hint\*
You can
press Ctrl-F to
search for
your child!

You can also log in to view your child's application.

This is the current list of applicants. Login to edit or confirm your child's application.