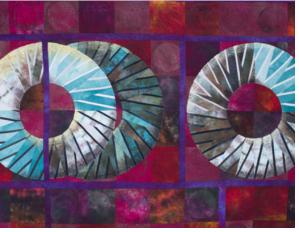

## Workshop(s):

- The Elements of Art for Every Quilter
- Abstract-A-Licious
- Bead It Like You Mean It: the basics of beading of fabric
- Playful Portraiture: making faces from photo to fabric
- Creative Collage: playful postcards
- Picture It Framed: professional presentation for fiber art
- Apli-Punto to Go: fusible reverse appliqué with trapunto
- Paint Your Shoes: teach your old dogs new tricks
- Carving it Up: stamp and block carving for fabric printing