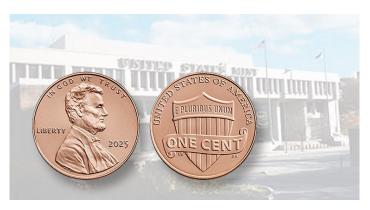

# Planchet supply is enough to keep the cent in production

By <u>Paul Gilkes</u>, Coin World Published: Apr 9, 2025, 5 PM

"The Philadelphia and Denver Mints combined for 2025 have produced 595.4 million Lincoln cents, roughly a third of the number minted in 2024. Illustrated is a Philadelphia cent.

## Images courtesy of the United States Mint.

The United States Mint is strategically planning to execute efforts at the Philadelphia and Denver Mints to cut back the output of Lincoln cents for general release through the Federal Reserve.