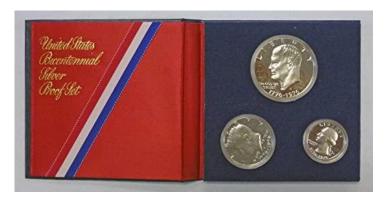

#### Senior Door prize:

1886 NGC Morgan Dollar MS62

#### Senior Door Prize:

#### 1886 NGC Morgan Dollar MS62

**Introduce** collectors to membership in the American Numismatic Association and become eligible to win great prizes. View in a browser to Introduce collectors to membership in the American Numismatic Association (graciously donated by Michael Fuljenz) MONEY.ORG American Numismatic Association, 818 North Cascade Avenue, Colorado Springs, Colorado 80903, United States, (800) 514-2646