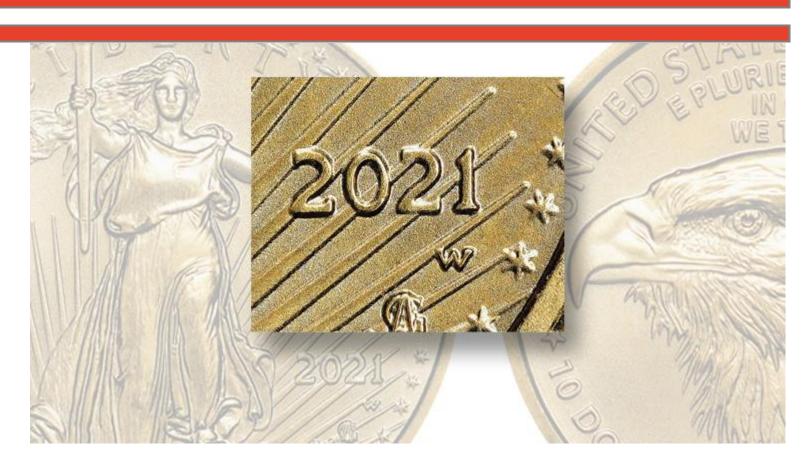

## 2021 American Eagle Gold Bullion Coin Struck with Mint Marked die

By Paul Gilkes, Coin World Published: Oct 29, 2021, 8 AM

Images by Todd Pollock, BluCC Photos.

Professional Coin Grading Service has graded and encapsulated 61 2021 American Eagle, Reverse of 2021 quarter-ounce gold bullion coins that the grading service determined were struck at the West Point Mint with unfinished Proof obverse dies bearing the production facility's W Mint mark.

While Proof American Eagles bear the Mint mark of production origin, the bullion issues are not intended to bear a Mint mark.

The 61 coins were discovered by numismatist Gerald Medel from Lakeside Coins in San Diego, California, from coins he and fellow numismatist Todd Pollock from BluCC

"It would appear that a W Mint mark Proof die was used in making some of the non-Proof bullion coins that are sold through the Mint's Authorized Purchaser program," said GreatCollections president Ian Russell. "Something similar happened in 1999, when \$5 and \$10 denomination American Eagle gold coins were also mistakenly struck with W mint marks. Those examples are highly sought after today."

The first "Unfinished Proof" 2021-W American Eagle quarter-ounce \$10 coin was discovered by Medel in late September when he was live on his Instagram account for Lakeside Coins (www.lakesidecoins.com) while opening a roll of 2021 American Eagle quarter-ounce gold bullion coins with the new reverse design.

Medal said he remained silent on the Instagram feed when he saw the Mint mark and set that coin aside.

"All 40 coins in the roll had the West Point mint mark!" Medel said. "The next day I began researching and over the next three and a half weeks I located an additional 21 coins for a total of 61 while searching through thousands of coins."