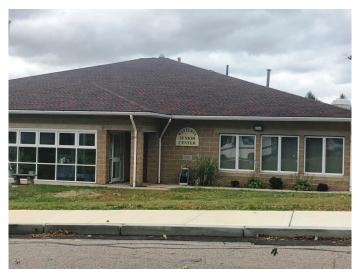

#### ~June 2024 Edition~

The 725<sup>th</sup> meeting of the Pawcatuck Valley Coin Club will be held on Thursday, June 20, 2024 at The WESTERLY SENIOR CITIZENS CENTER, 39 State Street, Westerly, Rhode Island. Doors open @ 6:00 PM, Bourse @ 6:30 PM and Meeting @ 7:00 PM.