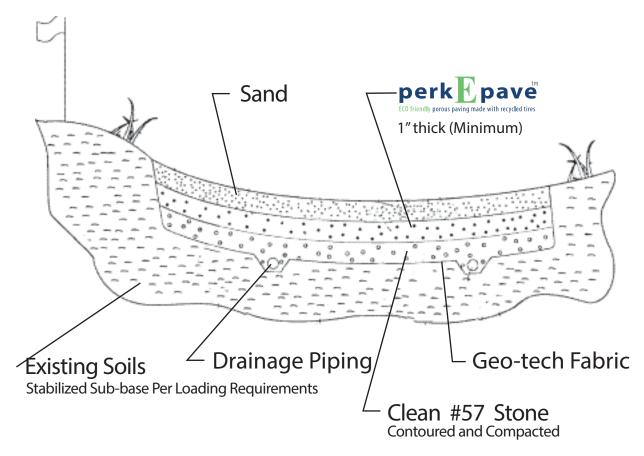

## BUNKER LINING ELEVATION DETAIL

Note: The clean #57 stone is a recommendation for creating a reservoir for holding stormwater. The actual calculation of the volume needed for managing stormwater is a function of the design professional

|            | Epave to paving made with recycled tires | BUNKER<br>LINING |       |  |
|------------|------------------------------------------|------------------|-------|--|
| ww         | www.perkepave.com                        |                  |       |  |
| drw<br>TEC | scale<br>NTS                             | date<br>1/27/20  | rev 0 |  |