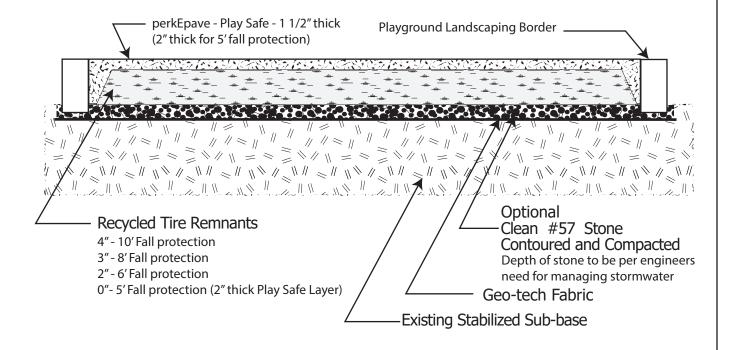

## **Play Safe**

## STANDARD ELEVATION DETAIL

Note: The clean #57 stone is a recommendation for creating a reservoir for holding stormwater. The actual calculation of the volume needed for managing stormwater is a function of the design professional

This drawing is the property of PerkEPave designs. The drawing is being furnished for information only. The use does not represent an engineers certification of required local building codes or regulations unless it has been approved by local authorities