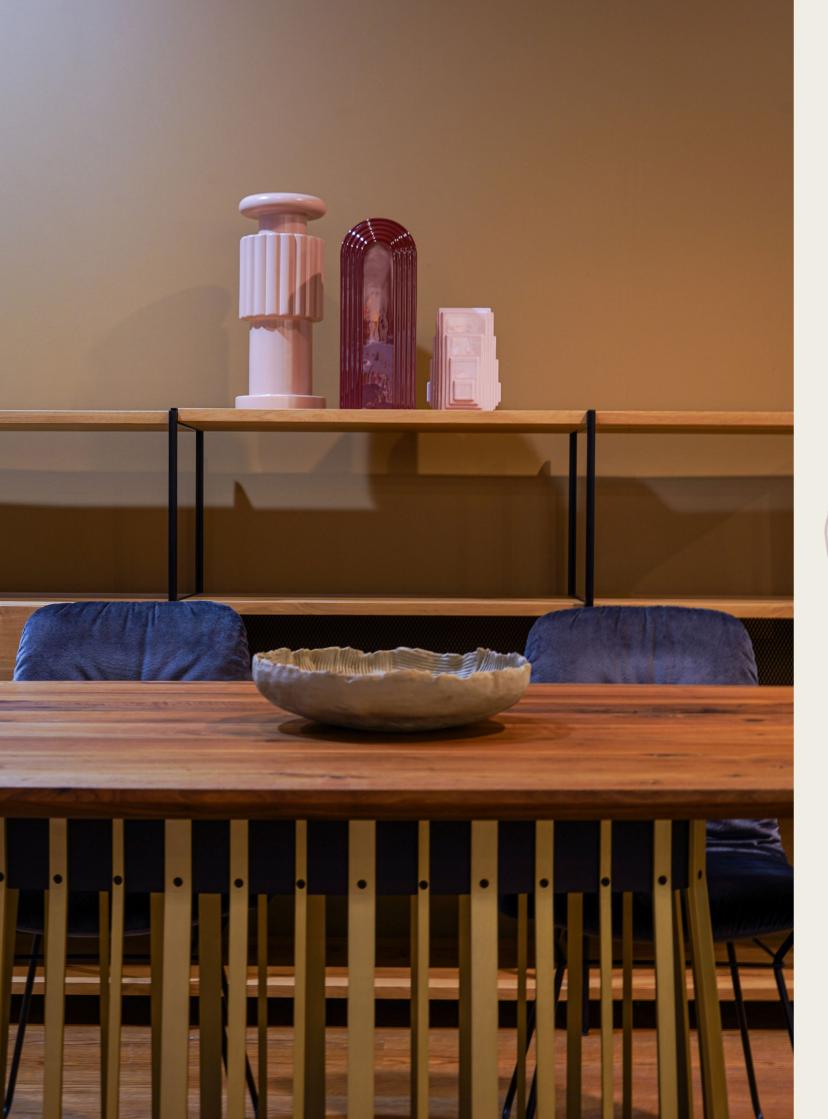

## Top 3 By Design.

Additional editing (wall colour and framed artwork) digitially rendered by stylist and photographer Cassandra Faria, for 'Concave - the Editorial' 2024. Set design and pieces provided by 'Top3 By Design', Assistant photographer - Alisa Yamada