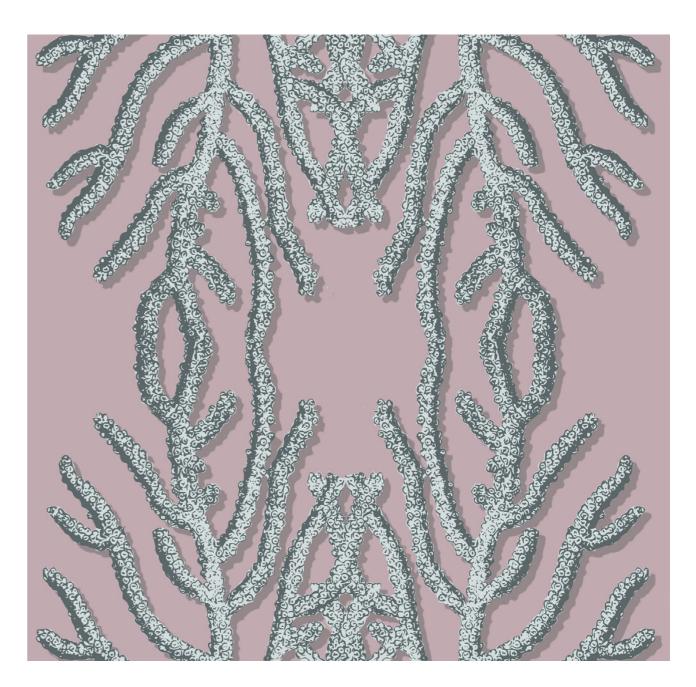

## Coral wall

Coral wallpaper digital render by Cassandra Faria

Concave 2024

textured

*'To become stone'* 

**Model** Deja La fontaine Creative Director
Cassandra Faria

**Styling** *Cassandra Faria* 