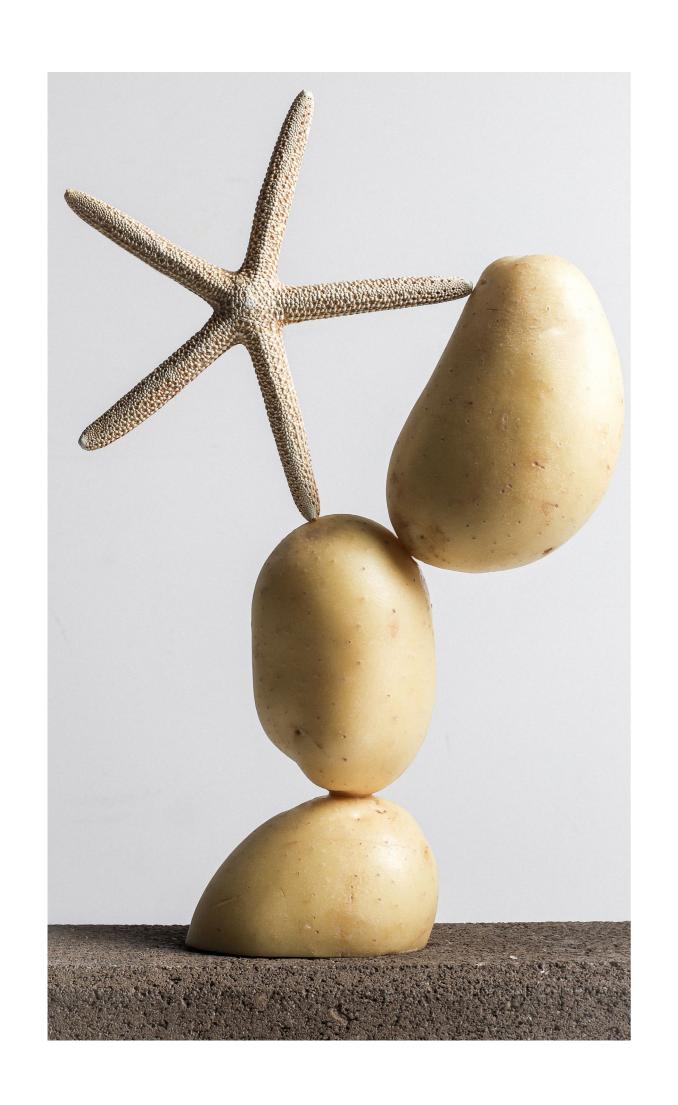

A/W 24

Interior Styling

Food Styling

By Cassandra Faria

The narrative portrayed through this concept is the exploration of texture within Sea caves, or Littoral Caves. Littoral caves are categorised as caves that from along coastlines due to a combination of earthy and marine movement (Waterstrat, 2007). Through this, with its loose and granulated texture, limestone and sandstone are two textures that are explored during the construction of an industrial product, and several shots mimicking this texture.

The story behind the colour palette 'Blithe Spirit' centers around earthy, natural textures and elements such as rock and plants. The idea of textured rocks, combined with food that replicate stone come together to express nature in wondrous formations. 'Concave' the Extended Editorial encapualtes the conceptualisation of rock texture and form through a series of fashion, interior, and food styling photography.