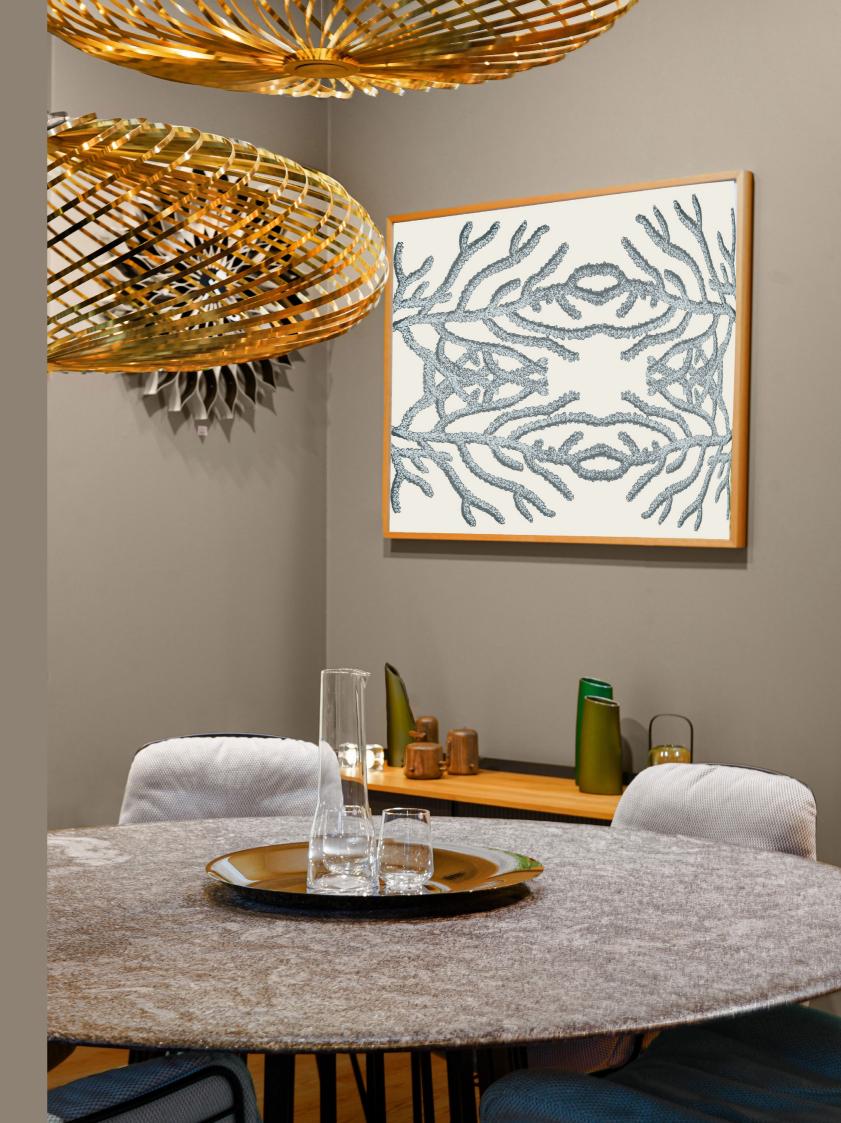

**Creative Director:** 

Cassandra Jaria

A streetfront shop located at 658 Chruch street, Richmond 3121; this luxury furnature show room encapsulates a modern and fun interior space for all creative tastes. With a variety of textured merchandise and whimsical decor, the space and staff are a joy to encounter and inspirational for creatives alike.

## Top 3 By Design.

Additional editing (wall colour and framed artwork) digitially rendered by stylist and photographer Cassandra Faria, for 'Concave - the Editorial' 2024. Set design and pieces provided by 'Top3 By Design', Assistant photographer - Alisa Yamada