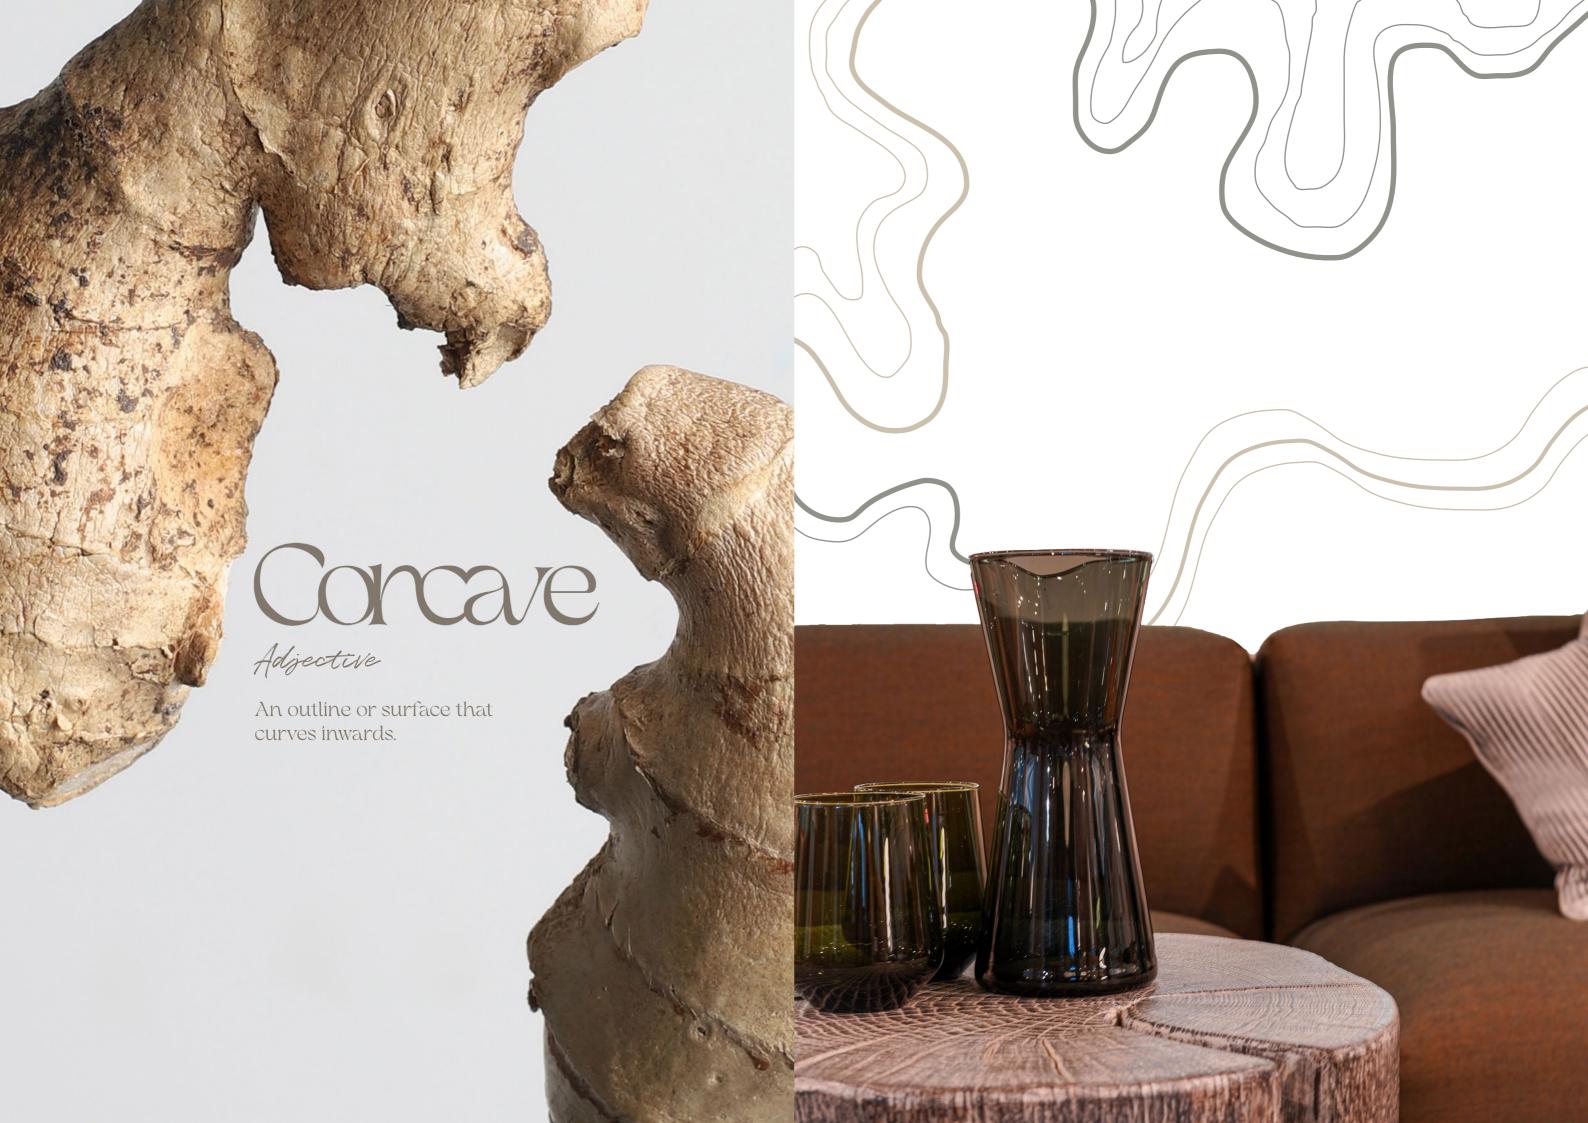

The story behind the colour palette 'Blithe Spirit' centers around earthy, natural textures and elements such as rock and plants. The idea of textured rocks, combined with food that replicate stone come together to express nature in wondrous formations. 'Concave' the Extended Editorial encapualtes the conceptualisation of rock texture and form through a series of fashion, interior, and food styling photography.