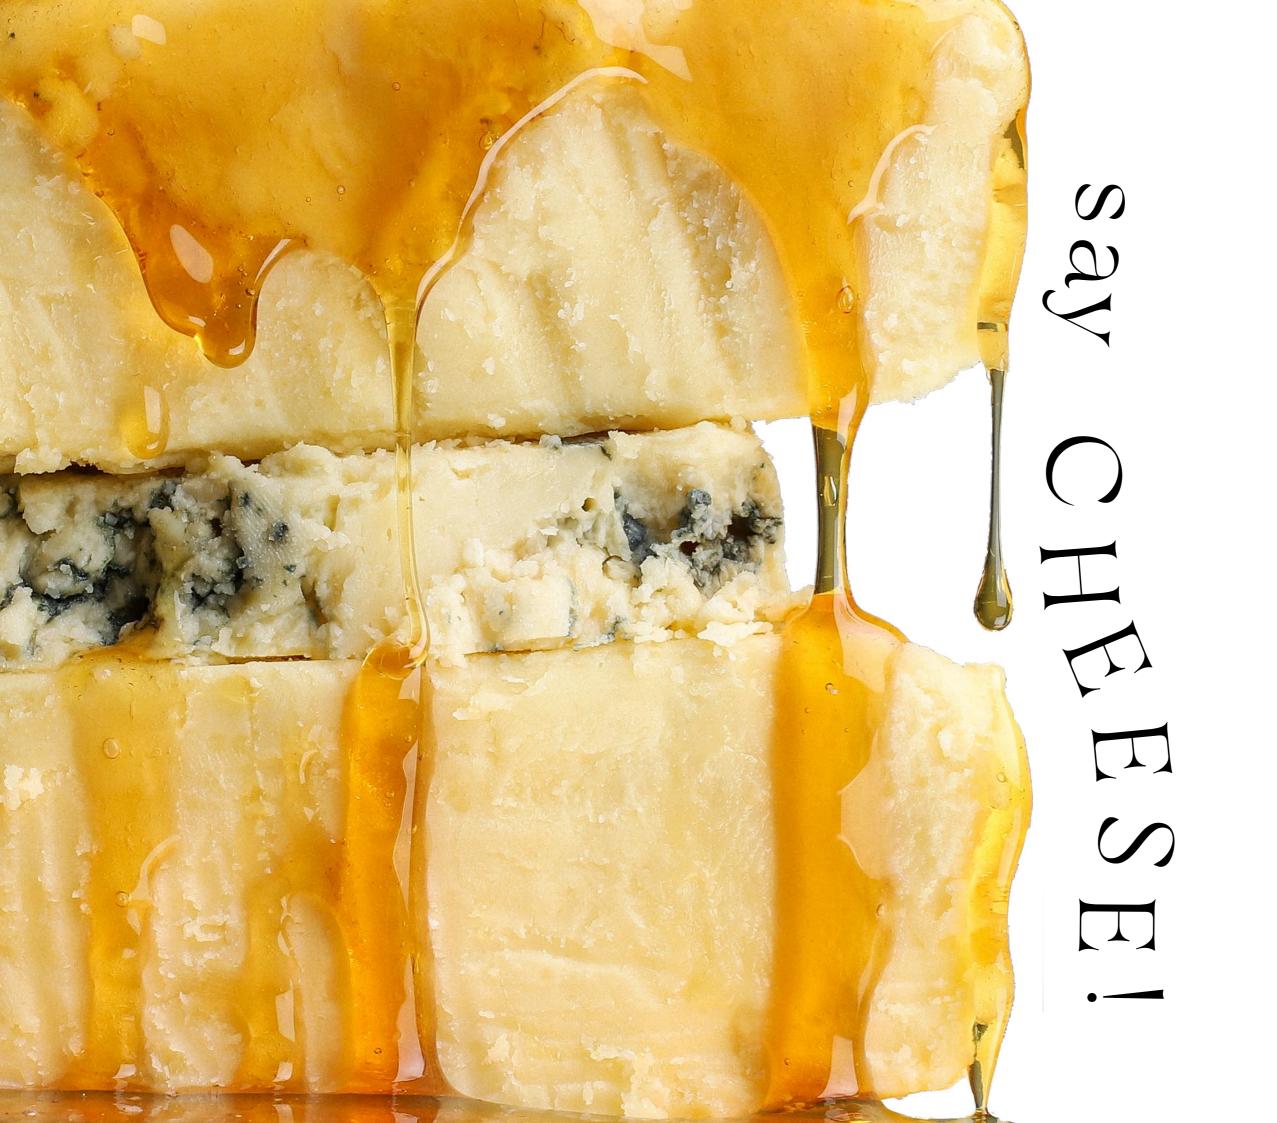

The story behind the colour palette 'Blithe Spirit' centers around earthy, natural textures and elements such as rock and plants. The idea of textured rocks, combined with food that replicate stone come together to express nature in wondrous formations. 'Concave' the Extended Editorial encapualtes the conceptualisation of rock texture and form through a series of fashion, interior, and food styling photography.