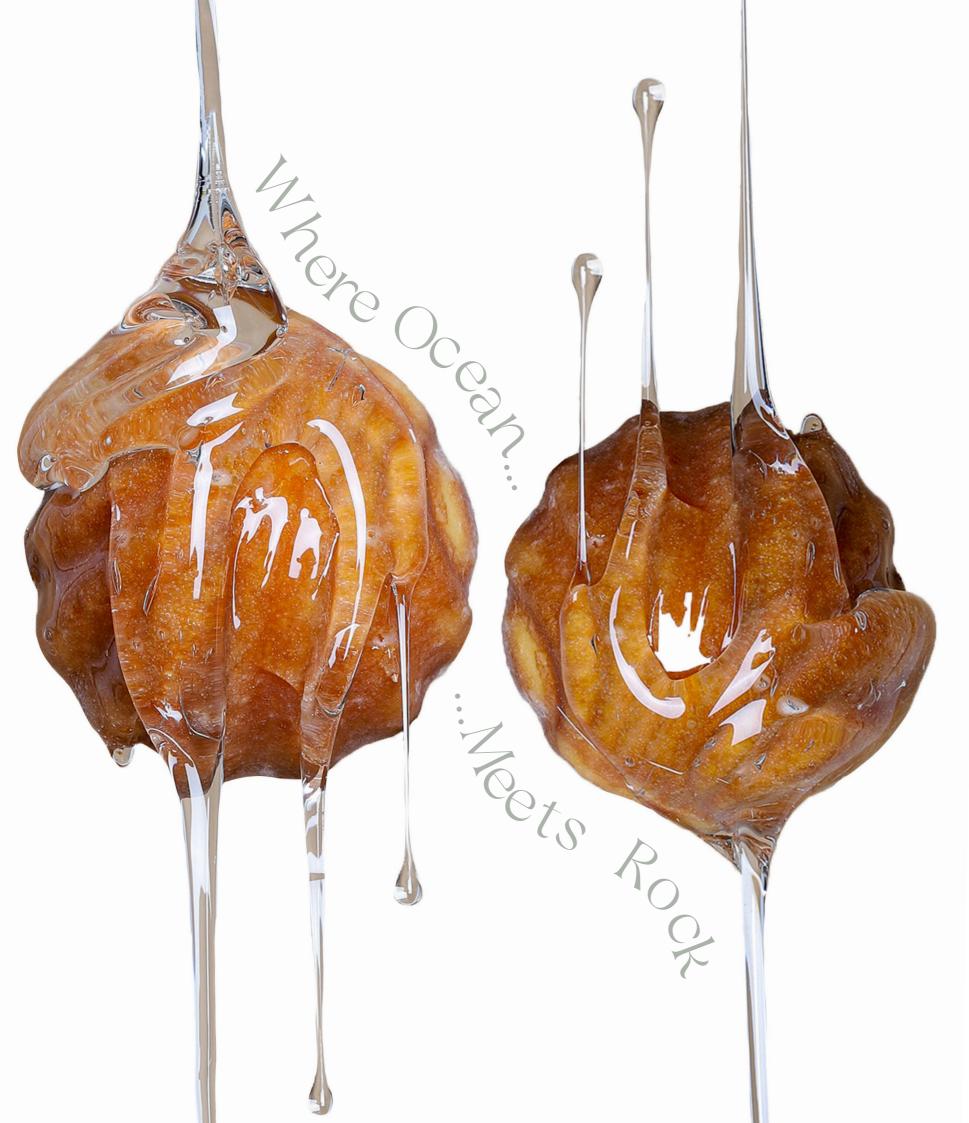

## Coral wall

Coral wallpaper digital render by Cassandra Faria

Concave 2024

textured

*'To become stone'* 

**Model** Deja La fontaine Creative Director
Cassandra Faria

**Styling** *Cassandra Faria* 