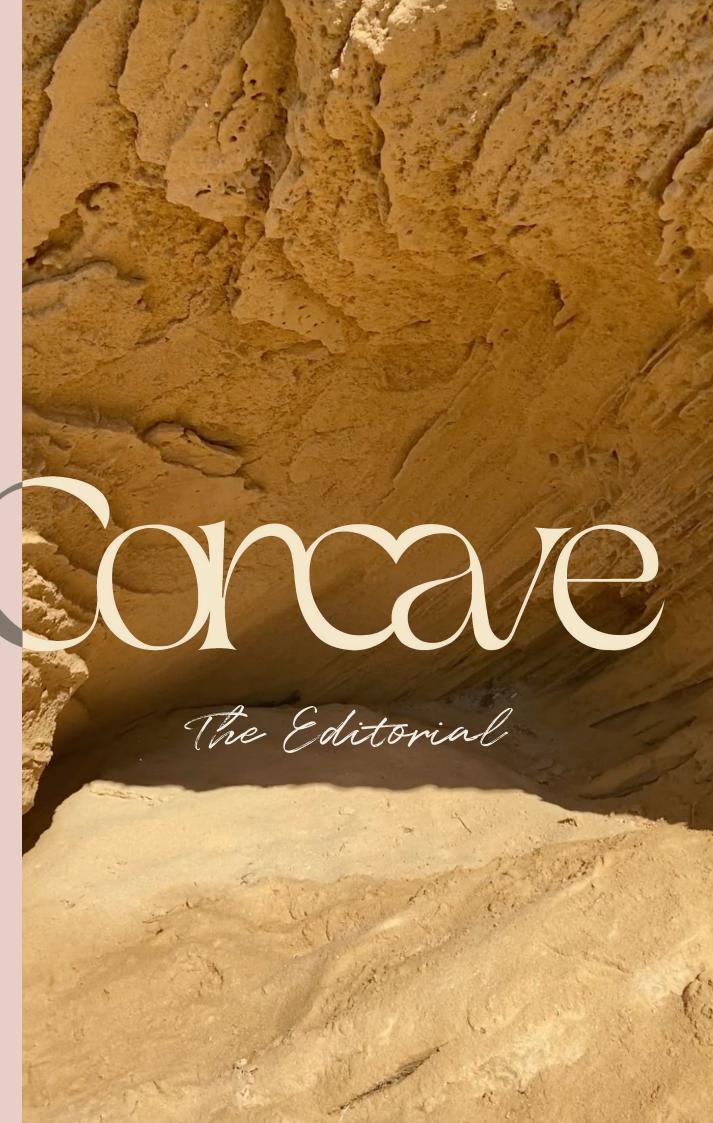

A/W 24

Interior Styling

Food Styling

By Cassandra Faria

The narrative portrayed through this concept is the exploration of texture within Sea caves, or Littoral Caves. Littoral caves are categorised as caves that from along coastlines due to a combination of earthy and marine movement (Waterstrat, 2007). Through this, with its loose and granulated texture, limestone and sandstone are two textures that are explored during the construction of an industrial product, and several shots mimicking this texture.

The story behind the colour palette 'Blithe Spirit' centers around earthy, natural textures and elements such as rock and plants. The idea of textured rocks, combined with food that replicate stone come together to express nature in wondrous formations. 'Concave' the Extended Editorial encapualtes the conceptualisation of rock texture and form through a series of fashion, interior, and food styling photography.