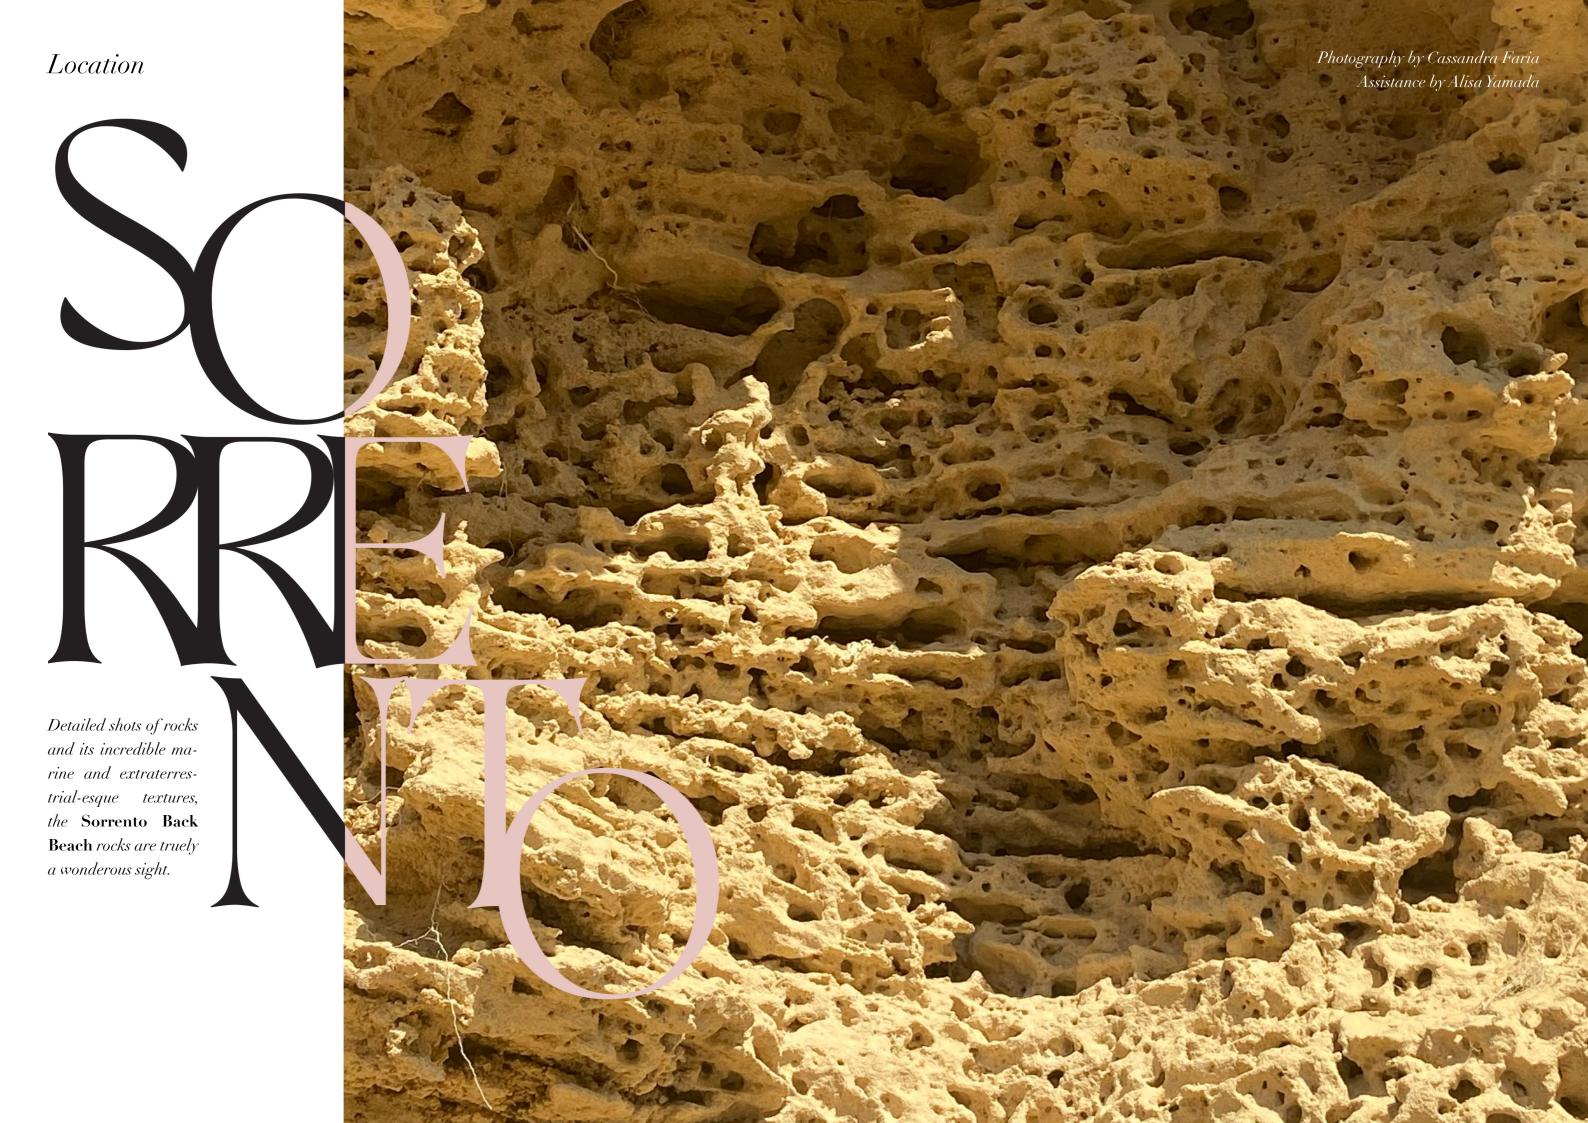

A/W 24

Interior Styling

Food Styling

By Cassandra Faria

The narrative portrayed through this concept is the exploration of texture within Sea caves, or Littoral Caves. Littoral caves are categorised as caves that from along coastlines due to a combination of earthy and marine movement (Waterstrat, 2007). Through this, with its loose and granulated texture, limestone and sandstone are two textures that are explored during the construction of an industrial product, and several shots mimicking this texture.

The story behind the colour palette 'Blithe Spirit' centers around earthy, natural textures and elements such as rock and plants. The idea of textured rocks, combined with food that replicate stone come together to express nature in wondrous formations. 'Concave' the Extended Editorial encapualtes the conceptualisation of rock texture and form through a series of fashion, interior, and food styling photography.