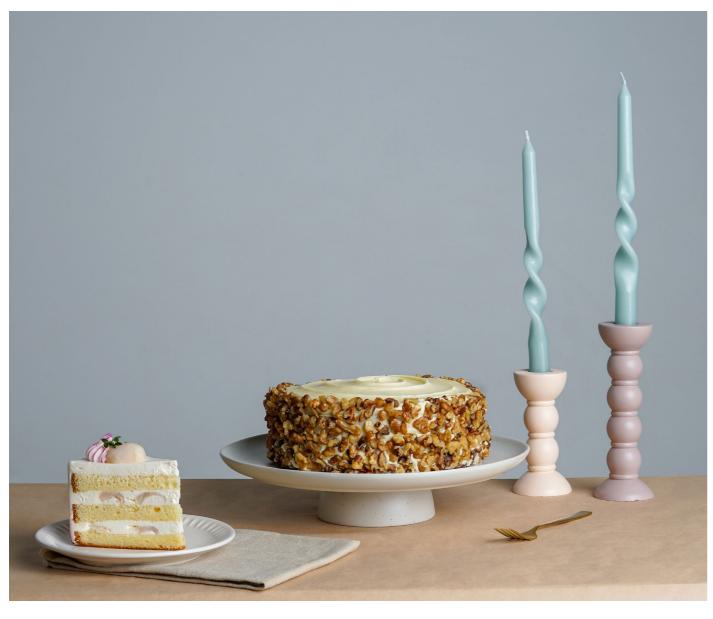

The story behind the colour palette 'Blithe Spirit' centers around earthy, natural textures and elements such as rock and plants. The idea of textured rocks, combined with food that replicate stone come together to express nature in wondrous formations. 'Concave' the Extended Editorial encapualtes the conceptualisation of rock texture and form through a series of fashion, interior, and food styling photography.

## DOMO TO EAR

Become one with nature and immerse yourself with the new Concave Autumn/Winter editorial collective pieces, featuring an array of conceptualised rock and stone textures, as a modern coastline fashion trend.