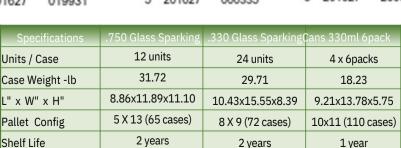

## **ZAGORI Carbonated Spring Water**

"Zagoriwater is bottled directly from the spring without theintervention of any human or natural factor and without being filtered. It is distinguished not only by its composition in minerals, trace elements but also from its original physical state."