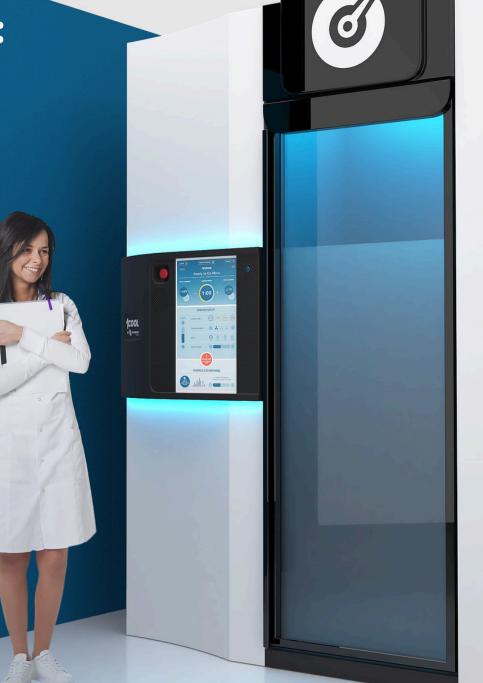

## **USER FRIENDLY**

The 24" touch screen presents an intuitive user interface putting the operator in complete control over device and its features

#### TWO WAY COMMUNICATION

Easily communicate with your clients with the external microphone and hear what is going on inside the cryochamber at all times

## **SESSION INTENSITY SELECTION**

Allows operators to personalize the windchill factor during the session depending on the client comfort level

### **LED LIGHTING**

Users enjoy a futuristic LED lighting system which illuminates the inside of the cryochamber improving visibility throughout the session

### **BLUETOOTH CONNECTED**

Connect any device to the built-in Bluetooth device (Google Home) so that users can enjoy music of their choice and chill to their favorite hits

**Temperature:** 

Down to: -100°C Average: -90°C