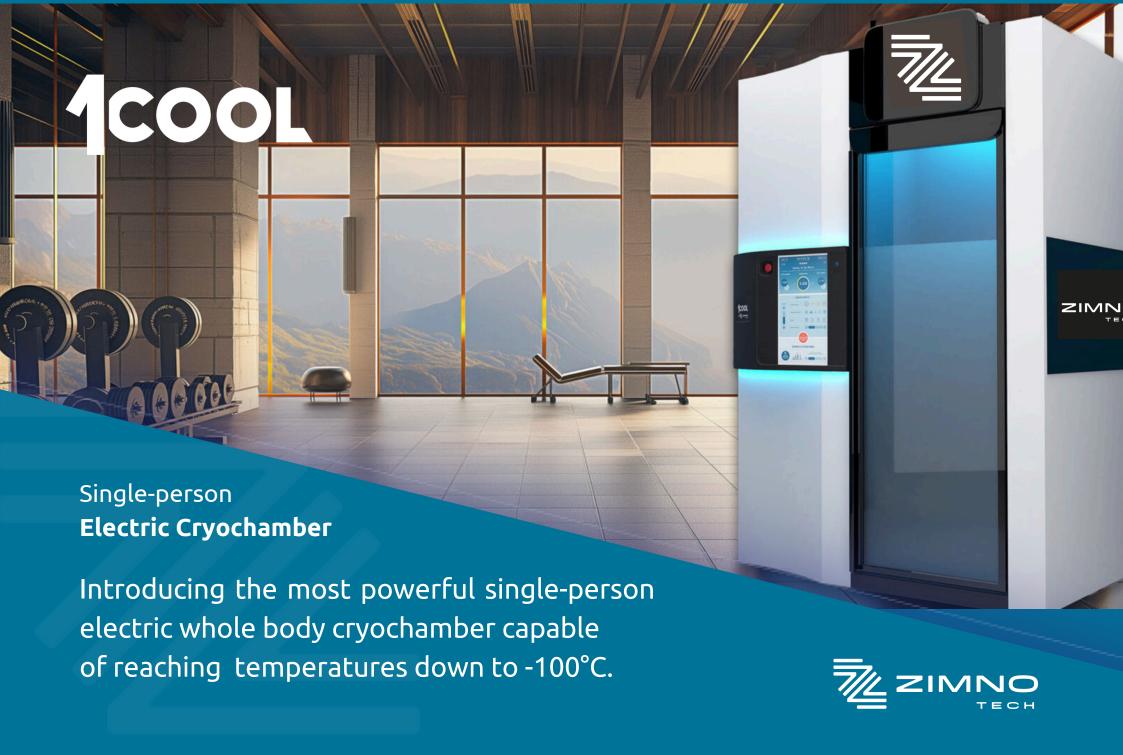

## **COLD**

Capable of reaching

Down to - 100°C

without added windchill

## **SLIM**

A single-person cryochamber designed to fit any space

## **PREMIUM**

Built with the highest grade materials delivering stunning results

A single person unit that is a true powerhouse in its class. This cryochamber has lightning fast cool down time and ultra low temperatures. All without the need for additional boosters or fans to increase the "perceived" temperatures. The 1cool cryochamber guarantees real cold.

#### **100% FULLY ELECTRIC**

Designed to optimize business operations eliminating the need to order and store expensive cryogenic nitrogen gas

#### **EVEN TEMPERATURE GRADIENT**

Crafted to ensure clients experience equally cold exposure from head to toe, capable of reaching temperatures of -100°C/-148°F