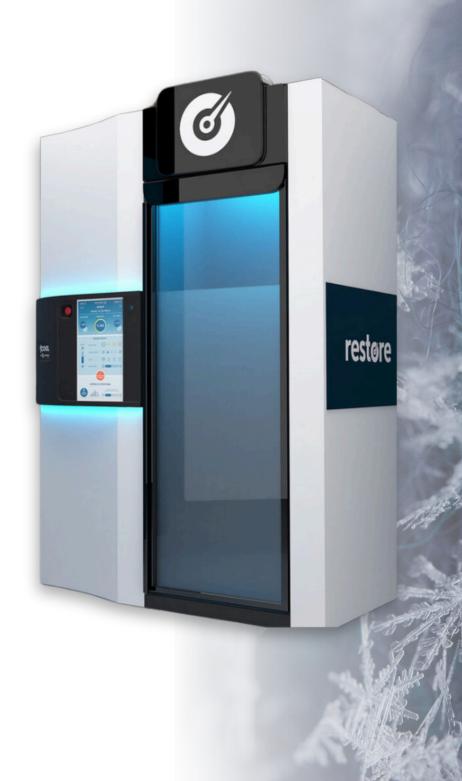

## **COLD**

Capable of reaching

Down to - 100°C

without added windchill

## **SLIM**

A single-person cryochamber designed to fit any space

## **PREMIUM**

Built with the highest grade materials delivering stunning results

A single person unit that is a true powerhouse in its class. This cryochamber has lightning fast cool down time and ultra low temperatures. All without the need for additional boosters or fans to increase the "perceived" temperatures. The 1cool cryochamber guarantees real cold.

# WE ARE ONE OF THE MOST SUCCESSFUL CRYO MANUFACTURERS YOU HAVE PROBABLY NEVER HEARD OF.

For the last 5 years we have been designing and manufacturing some of the most technologically advanced electric cryochambers for the biggest wellness franchise in America. Restore Hyper Wellness has trusted us to deliver 150+ devices to their franchise locations.