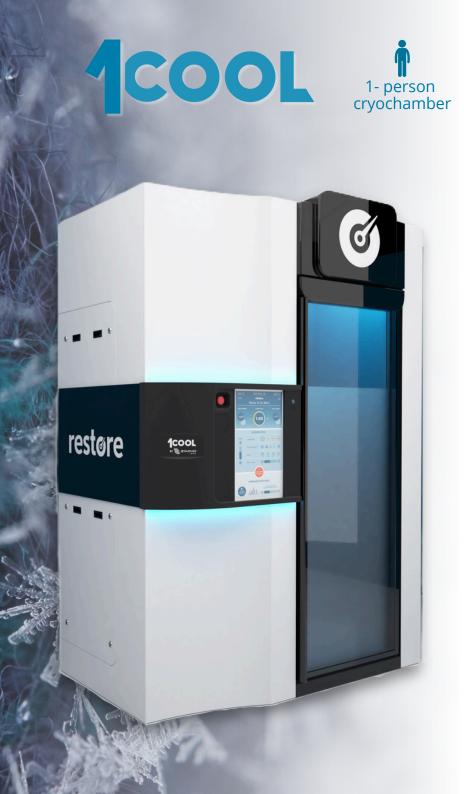

## **COLD**

Capable of reaching

Down to - 100°C

without added windchill

## **SLIM**

A single-person cryochamber designed to fit any space

## **PREMIUM**

Built with the highest grade materials delivering stunning results

A single person unit that is a true powerhouse in its class. This cryochamber has lightning fast cool down time and ultra low temperatures. All without the need for additional boosters or fans to increase the "perceived" temperatures. The 1cool cryochamber guarantees real cold.