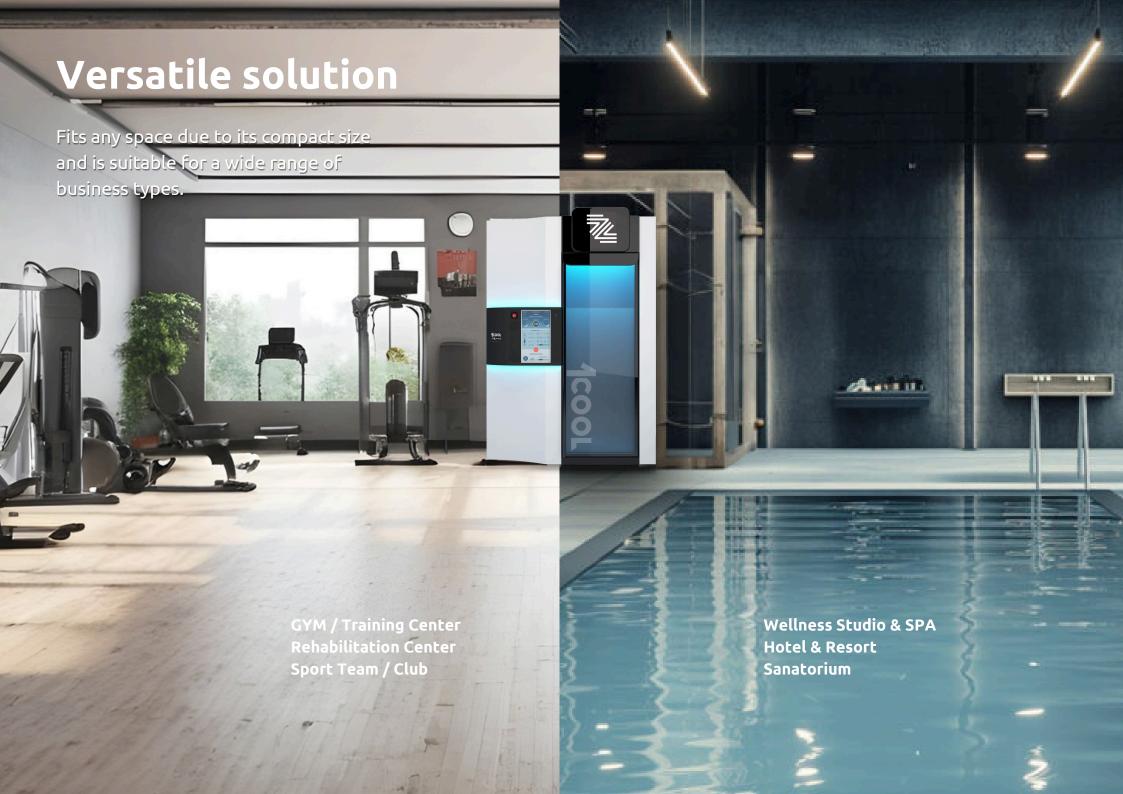

* 

per day

10-12

**Power Consumption** 

10-12 kW

**Electrical Supply** 

400 V / 3 Ph / 50 Hz / 32 A

**Space Required** 

2330 (W) x 1900 (D) x 2600 (H) mm

**Load Capacity** 

760 kg/m<sup>2</sup>

**Anti-frost Window** 

Yes

**Installation time** 

3 days

**Remote Support** 

Monitoring and service

Stereo sound

Yes

Warranty

2 year



## **Project Requirements**

The 1cool cryochamber must be installed in a room where the temperature, humidity and ventilation are controlled via an air conditioning unit. The placement of the device must consider a minimal area required, either behind or to the side of the unit, to allow for servicing. The chiller must be installed outside with access to circulating air, either on the roof or on the ground level, depending on the building.









# WE ARE ONE OF THE MOST SUCCESSFUL CRYO MANUFACTURERS YOU HAVE PROBABLY NEVER HEARD OF.

For the last 5 years we have been designing and manufacturing some of the most technologically advanced electric cryochambers for the biggest wellness franchise in America. Restore Hyper Wellness has trusted us to deliver 150+ devices to their franchise locations.

HIPER WELLNESS + CRYOTHERAP

Our company is founded by top engineers based out of Poland, the home of cryogenics. Here, our research and development team is committed to delivering only the most efficient devices. We guarantee our cryochambers are built to optimize your business strategy.

## **Our Network**

There are more Zimno Tech whole body cryochambers in the United States than any other brand name. Our nextwork spands across 30+