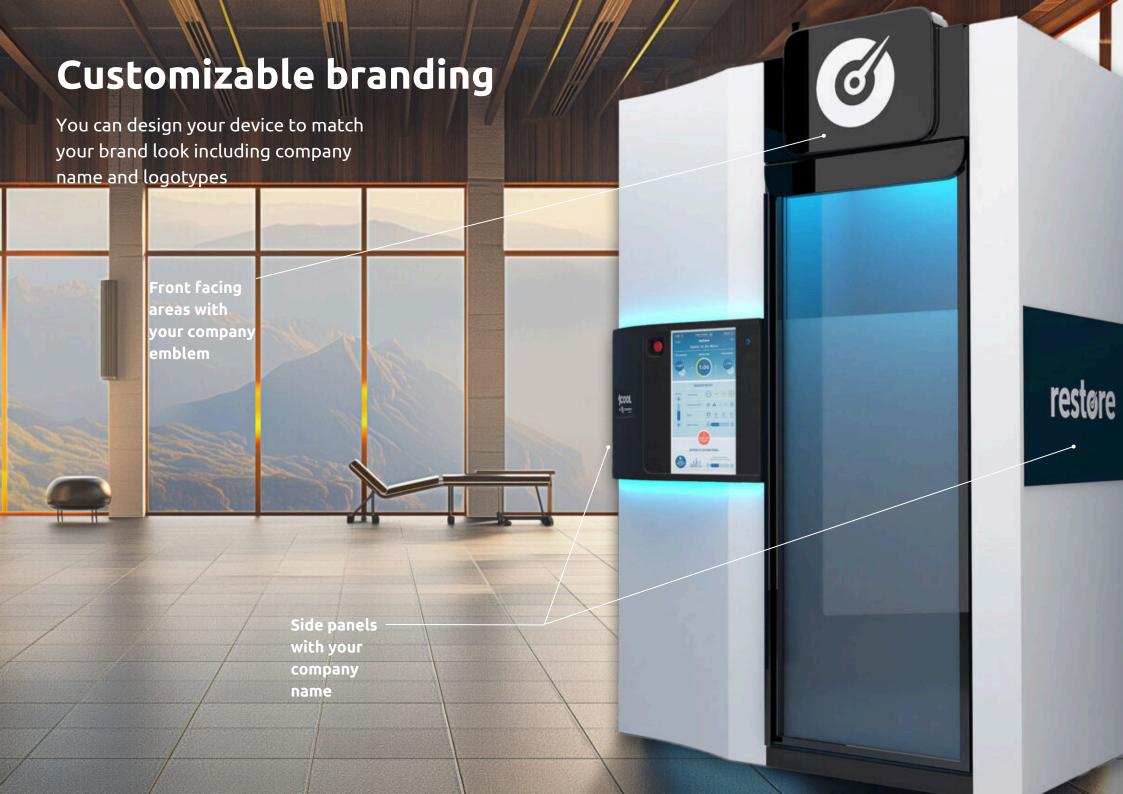

s** 

per day

10-12

**Power Consumption** 

10-12 kW

**Electrical Supply** 

400 V / 3 Ph / 50 Hz / 32 A

**Space Required** 

2330 (W) x 1900 (D) x 2600 (H) mm

**Load Capacity** 

760 kg/m<sup>2</sup>

**Anti-frost Window** 

Yes

**Installation time** 

3 days

**Remote Support** 

Monitoring and service

Stereo sound

Yes

Warranty

2 year



## **Project Requirements**

The 1cool cryochamber must be installed in a room where the temperature, humidity and ventilation are controlled via an air conditioning unit. The placement of the device must consider a minimal area required, either behind or to the side of the unit, to allow for servicing. The chiller must be installed outside with access to circulating air, either on the roof or on the ground level, depending on the building.









# WE ARE ONE OF THE MOST SUCCESSFUL CRYO MANUFACTURERS YOU HAVE PROBABLY NEVER HEARD OF.

For the last 5 years we have been designing and manufacturing some of the most technologically advanced electric cryochambers for the biggest wellness franchise in America. Restore Hyper Wellness has trusted us to deliver 150+ devices to their franchise locations.

HIPER WELLNESS + CRYOTHERAP

Our company is founded by top engineers based out of Poland, the home of cryogenics. Here, our research and development team is committed to delivering only the most efficient devices. We guarantee our cryochambers are built to optimize your business strategy.

## **Our Network**

There are more Zimno Tech whole body cryochambers in the United States than any other brand name. Our nextwork spands across 30