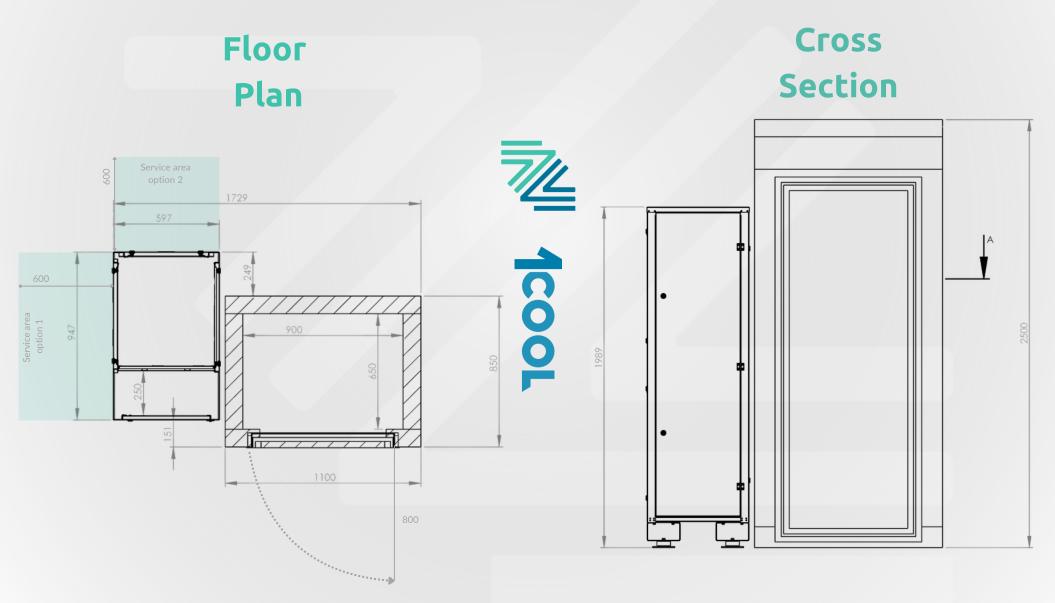

per day

10-12

**Power Consumption** 

10-12 kW

**Electrical Supply** 

400 V / 3 Ph / 50 Hz / 32 A

**Space Required** 

2330 (W) x 1900 (D) x 2600 (H) mm

## **Project Requirements**

The 1cool cryochamber must be installed in a room where the temperature, humidity and ventilation are controlled via an air conditioning unit. The placement of the device must consider a minimal area required, either behind or to the side of the unit, to allow for servicing. The chiller must be installed outside with access to circulating air, either on the roof or on the ground level, depending on the building.