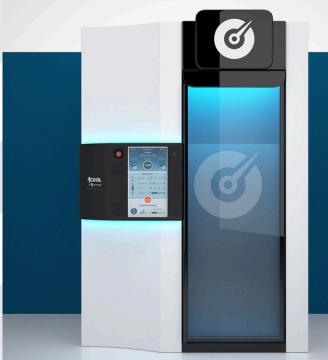

## **SLIM**

A single-person cryochamber designed to fit any space

## **PREMIUM**

Built with the highest grade materials delivering stunning results

A single person unit that is a true powerhouse in its class. This cryochamber has lightning fast cool down time and ultra low temperatures. All without the need for additional boosters or fans to increase the "perceived" temperatures. The 1cool cryochamber guarantees real cold.

## **Features**