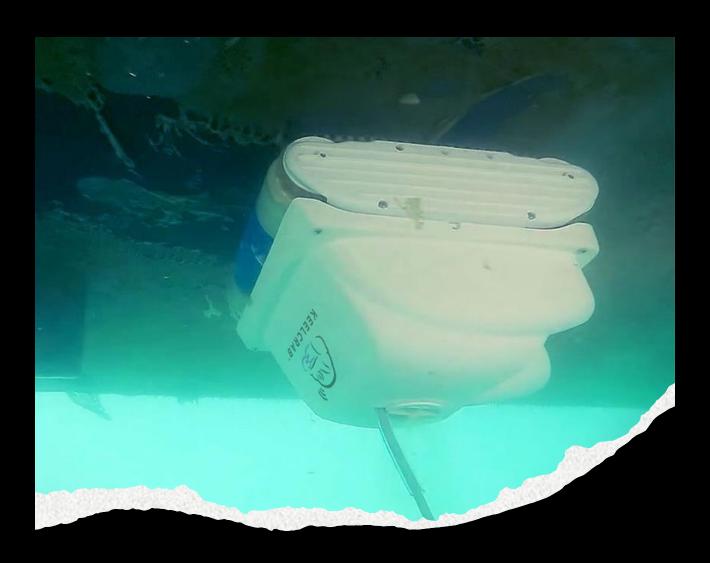

## **How is Keelcrab effective?**

Keelcrab is effective in performing remotecontrolled cleaning, maintenance, and hull inspection activities for boats. It is designed with a plastic exoskeleton that ensures neutral hydrostatic buoyancy and maintains perfect adherence to the hull. The robot generates a powerful suction effect using a marinized pump motor. Certified nylon and stainless Brushes help in removing algae or vegetation or the first layer of incrustation on all kinds of all materials, that typically form on the boat's hull during docking in closed waters. This innovative solution aims to reduce maintenance costs related to yearly hauling and re-painting and reduce the need for medium-term extraordinary interventions.