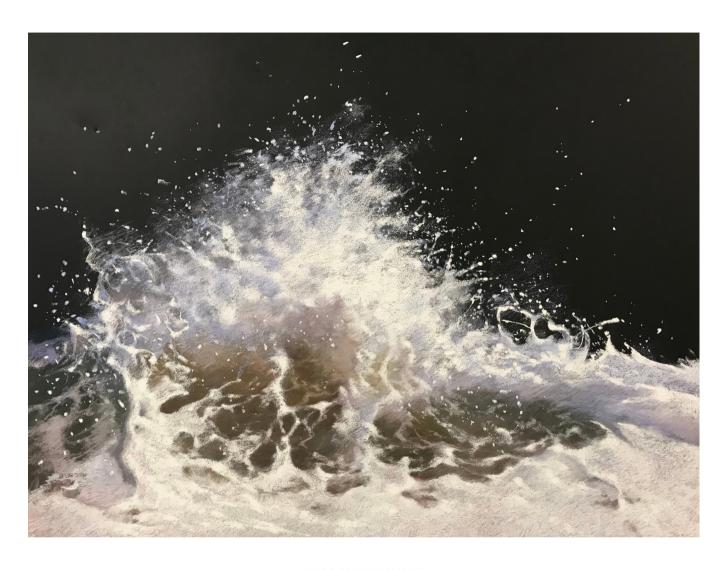

CRYSTAL WAVE
MIXED MEDIA ON PANEL
30'H X 30"W (FRAMED IN BLACK)
\$2400

GEORGIAN WAVE II
MIXED MEDIA ON PANEL
28'H X 42"W (FRAMED IN BLACK)
\$2800

GEORGIAN WAVE III
MIXED MEDIA ON PANEL
38"H X 50"W (FRAMED IN BLACK)
TO BE DETERMINED