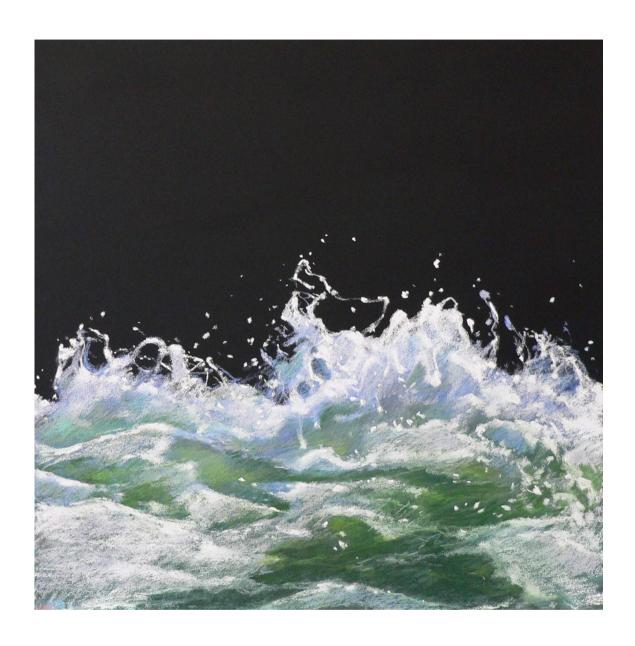

SPRING TIDE
MIXED MEDIA ON PANEL
28"H X 42"W (FRAMED IN BLACK)
\$2800

MIXED MEDIA ON PANEL
30'H X 30"W (FRAMED IN BLACK)
\$2400

WAVE 12
MIXED MEDIA ON PANEL
28"H X 42"W (FRAMED IN BLACK)
\$2800