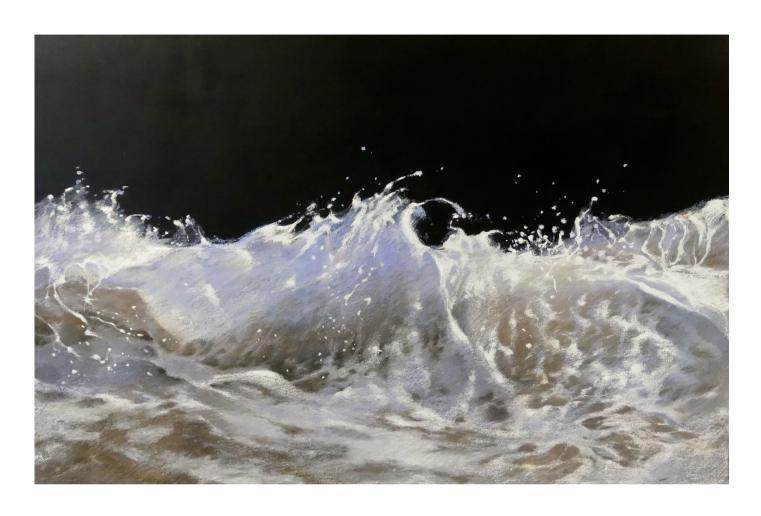

## WAVE SERIES

WAVE 2
MIXED MEDIA ON PANEL
26"H X 50"W, (FRAMED IN BLACK)
\$2800

GEORGIAN WAVE I MIXED MEDIA ON PANEL 26"H X 50W" (FRAMED IN BLACK) \$2800

Turquoise Light
Mixed media on panel
38\*h x 50w\* (Framed in black)
\$3400