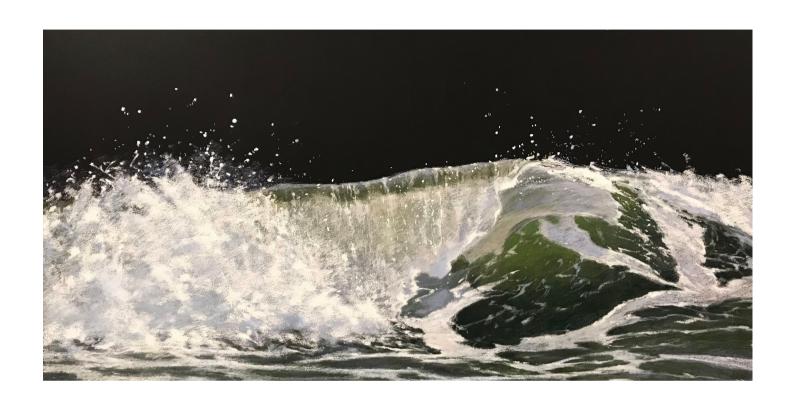

SOLD
MIXED MEDIA ON PANEL
26"H X 50"W (FRAMED IN BLACK)
\$2800

LIGHT GREEN WAVE
MIXED MEDIA ON PANEL
21"H X 21"W (FRAMED IN BLACK)
\$1400

WAVE 3
MIXED MEDIA ON PANEL
22"H X 42"W (FRAMED IN BLACK)
\$2600