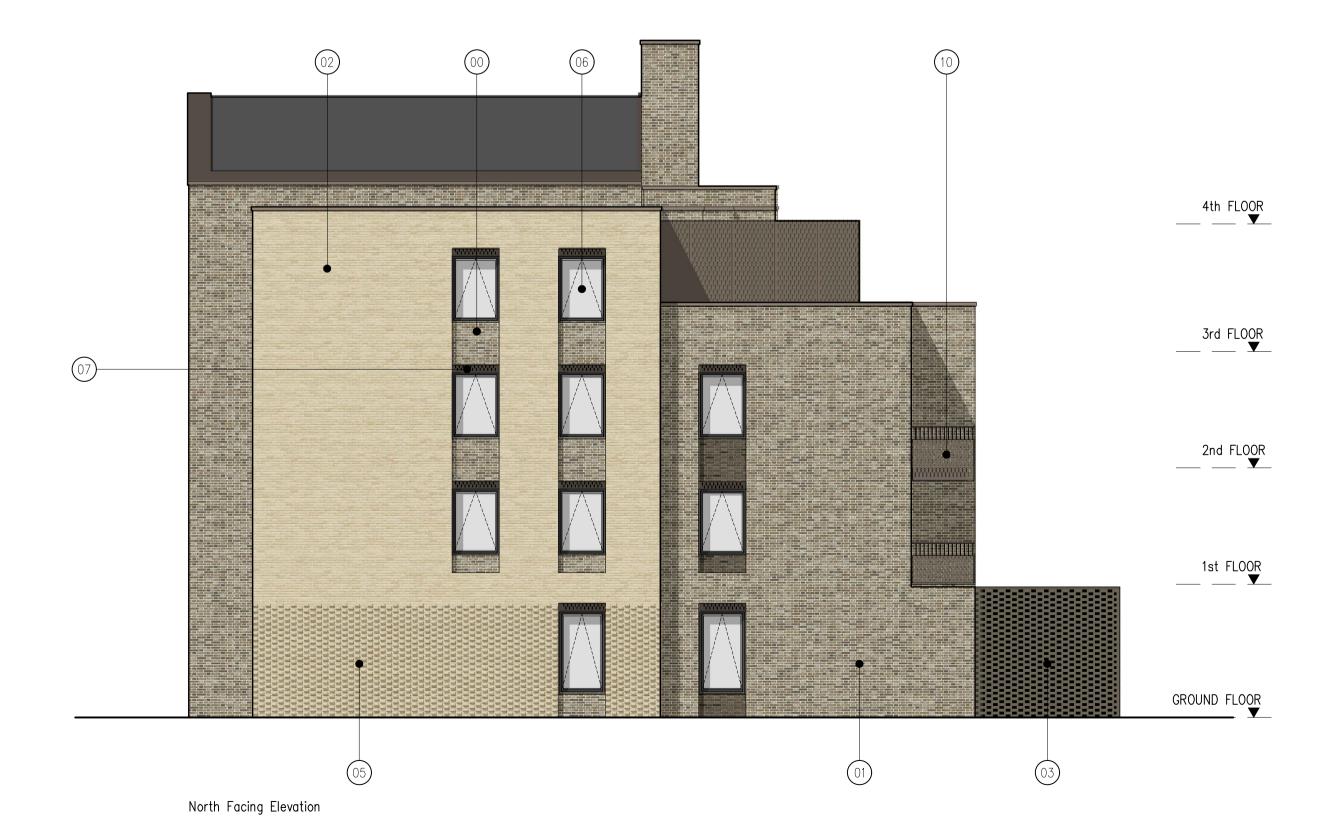

MATERIALS KEY - BUILDING A

O. BRICK TYPE 00 BRICK TYPE 01 BRICK TYPE 02

BRICK PATTERN 01 BRICK PATTERN 02

BRICK PATTERN 03 GLAZING

PERFORATED METAL PANEL PERFORATED METAL DOOR PERFORATED METAL LOUVRE

10. BALUSTRADE