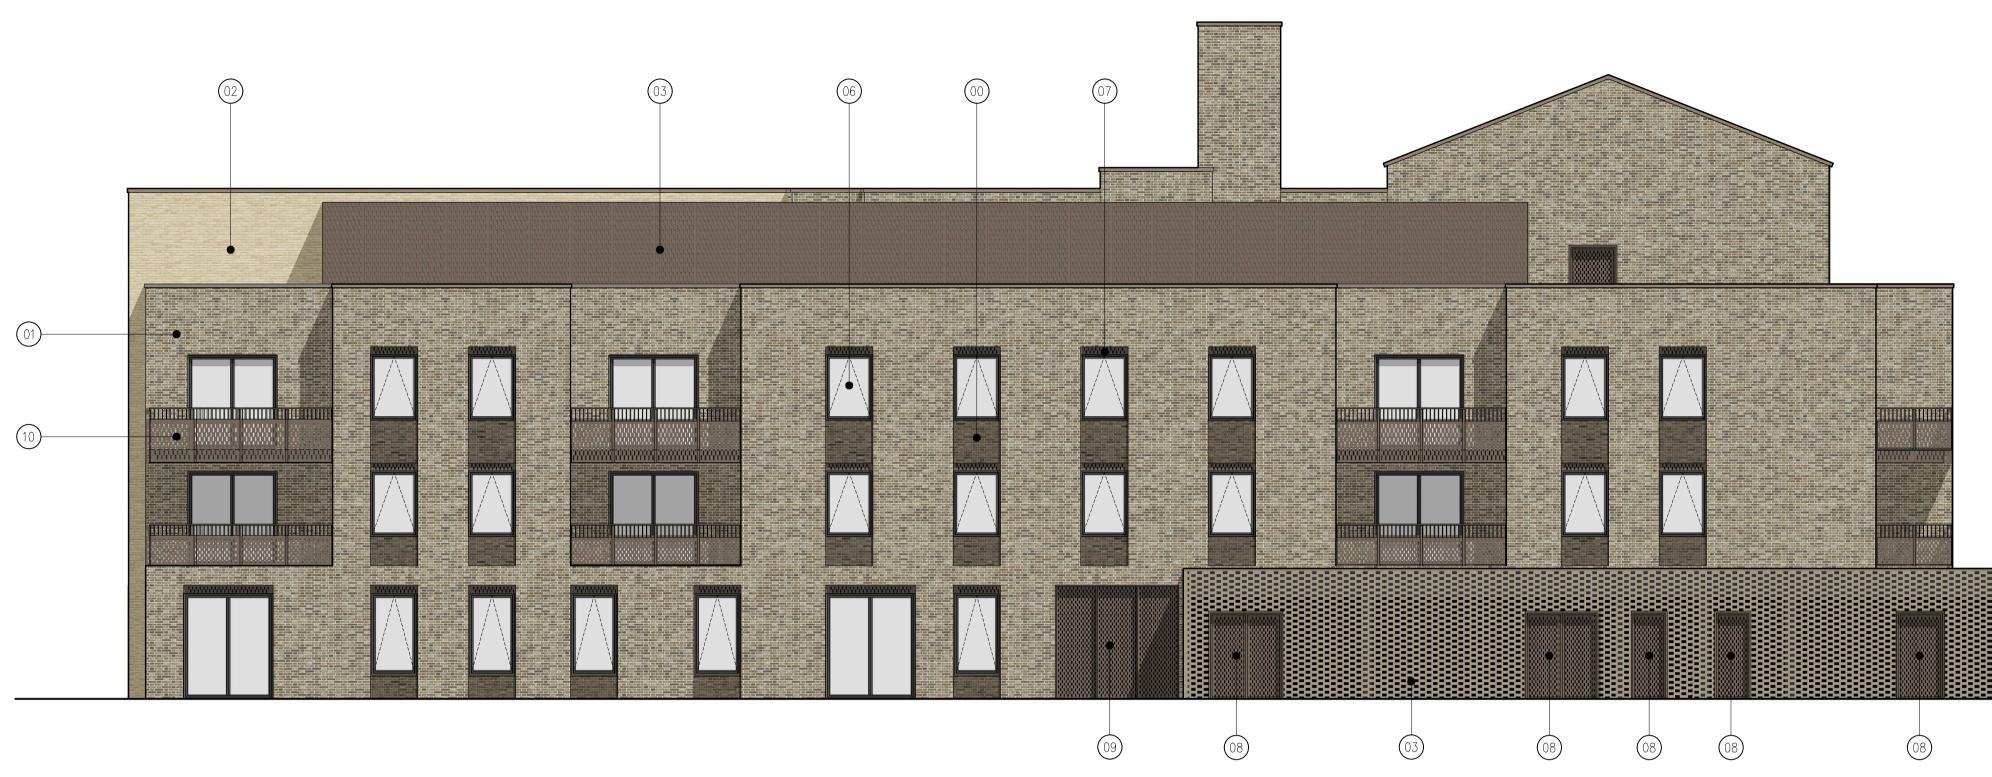

West Facing Elevation

South Facing Elevation

(08)

NOTES

4 All work and materials to be in accordance with current applicable Statutory Legislation and to comply with all relevant Codes of Practice and British Standards

MATERIALS KEY – BUILDING A

| 0.<br>1.<br>2.<br>3.<br>4.<br>5. | BRICK TYPE 00<br>BRICK TYPE 01<br>BRICK TYPE 02<br>BRICK PATTERN 01<br>BRICK PATTERN 02<br>BRICK PATTERN 03 |
|----------------------------------|-------------------------------------------------------------------------------------------------------------|
| 6.                               | GLAZING                                                                                                     |
| 7.                               | PERFORATED METAL PANEL                                                                                      |
| 8.                               | PERFORATED METAL DOOR                                                                                       |
| 9.                               | PERFORATED METAL LOUVRE                                                                                     |
| 10.                              | BALUSTRADE                                                                                                  |