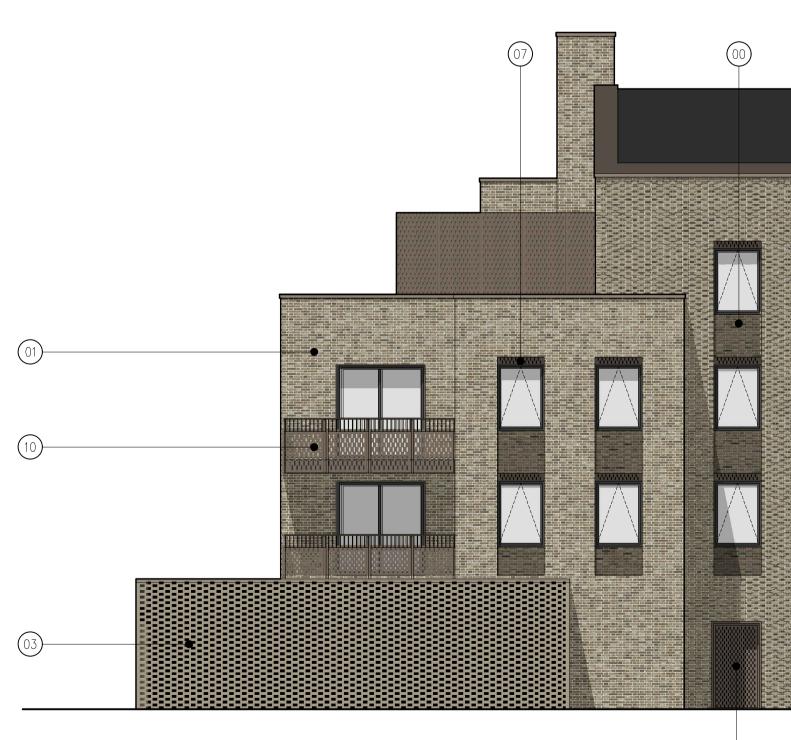

4 All work and materials to be in accordance with current applicable Statutory Legislation and to comply with all relevant Codes of Practice and British Standards

MATERIALS KEY – BUILDING A

| 0.<br>1.<br>2.<br>3.<br>4.<br>5. | BRICK TYPE 00<br>BRICK TYPE 01<br>BRICK TYPE 02<br>BRICK PATTERN 01<br>BRICK PATTERN 02<br>BRICK PATTERN 03 |
|----------------------------------|-------------------------------------------------------------------------------------------------------------|
| 6.                               | GLAZING                                                                                                     |
| 7.                               | PERFORATED METAL PANEL                                                                                      |
| 8.                               | PERFORATED METAL DOOR                                                                                       |
| 9.                               | PERFORATED METAL LOUVRE                                                                                     |
| 10.                              | BALUSTRADE                                                                                                  |