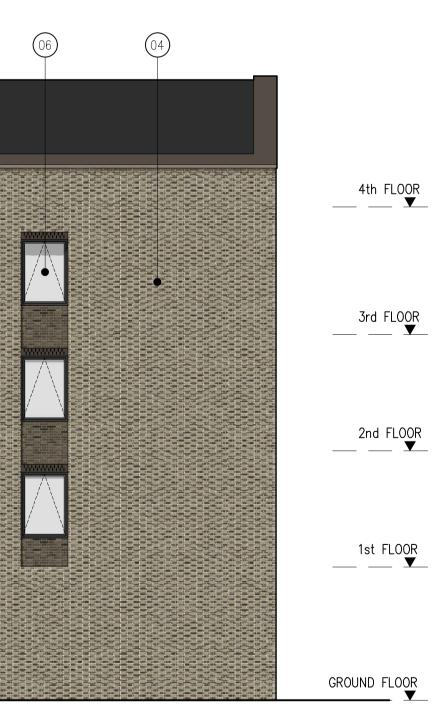

4 All work and materials to be in accordance with current applicable Statutory Legislation and to comply with all relevant Codes of Practice and British Standards

MATERIALS KEY – BUILDING A

| 0.<br>1.<br>2.<br>3.<br>4.<br>5. | BRICK TYPE 00<br>BRICK TYPE 01<br>BRICK TYPE 02<br>BRICK PATTERN 01<br>BRICK PATTERN 02<br>BRICK PATTERN 03 |
|----------------------------------|-------------------------------------------------------------------------------------------------------------|
| 6.                               | GLAZING                                                                                                     |
| 7.                               | PERFORATED METAL PANEL                                                                                      |
| 8.                               | PERFORATED METAL DOOR                                                                                       |
| 9.                               | PERFORATED METAL LOUVRE                                                                                     |
| 10.                              | BALUSTRADE                                                                                                  |

4th FLOOR

3rd FLOOR ─────▼

2nd FLOOR

GROUND FLOOR

P2 Issued for Planning P1 Issued for Planning

Rev

14/08/19 05/07/19 Date

Architecture Planning Interiors Old Church Court, Claylands Road, The Oval, London SW8 1NZ **T** 020 7556 1500 www.rolfe-judd.co.uk