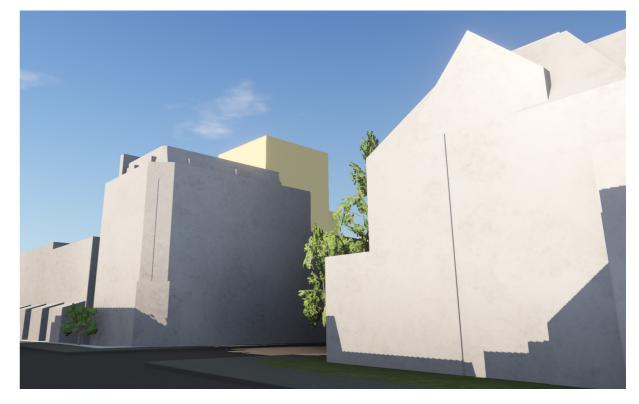

## ADDITONAL VU.CITY IMAGES Heritage: 7. St Mary's Garden 04

Proposed height - 16 storeys

Alternative height - 14 storeys

Alternative height - 12 storeys

## ADDITONAL VU.CITY IMAGES Heritage: 7. St Mary's Garden 05

Alternative height - 14 storeys

Alternative height - 12 storeys