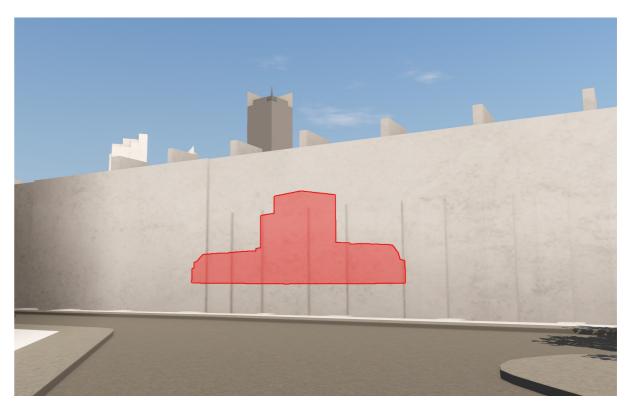

## ADDITONAL VU.CITY IMAGES Heritage: 7. St Mary's Garden 04

Proposed height - 16 storeys

Alternative height - 14 storeys

Alternative height - 12 storeys