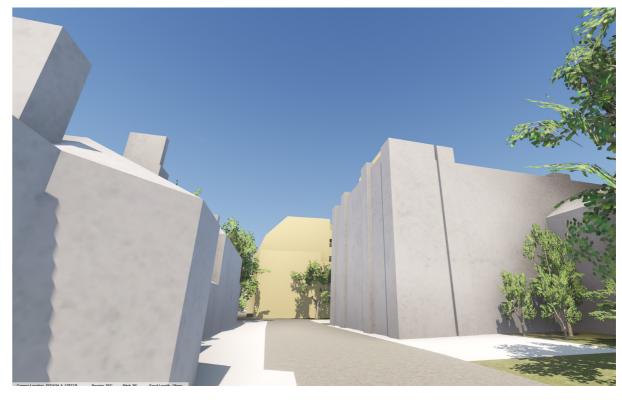

## ADDITONAL VU.CITY IMAGES Heritage: 7. St Mary's Garden 04

Proposed height - 16 storeys

Alternative height - 14 storeys

Alternative height - 12 storeys