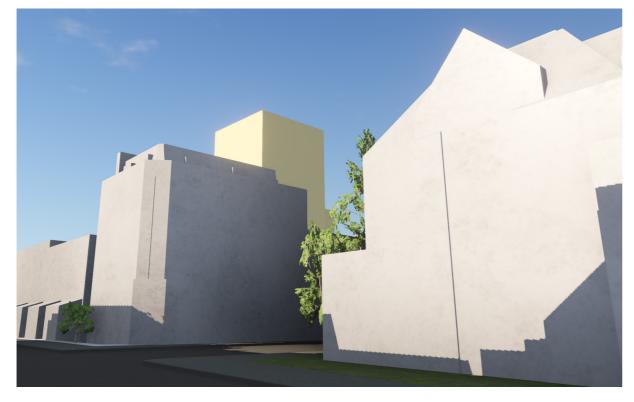

## ADDITONAL VU.CITY IMAGES Heritage: 7. St Mary's Garden 03

Proposed height - 16 storeys

Alternative height - 14 storeys

Alternative height - 12 storeys

## ADDITONAL VU.CITY IMAGES Heritage: 7. St Mary's Garden 04

Proposed height - 16 storeys

Alternative height - 14 storeys

Alternative height - 12 storeys