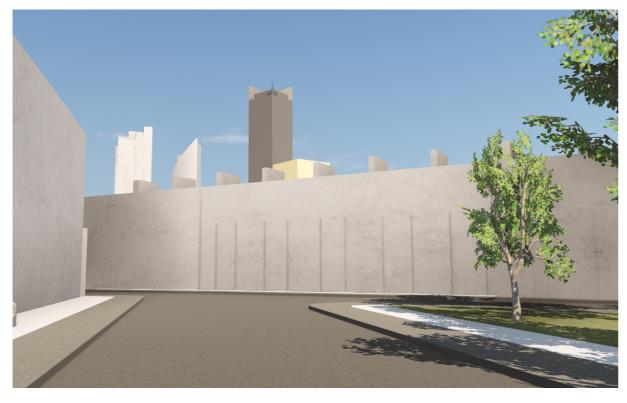

### Heritage: 7. St Mary's Garden 02 (No Trees)

Proposed height - 16 storeys

Alternative height - 14 storeys

Alternative height - 12 storeys