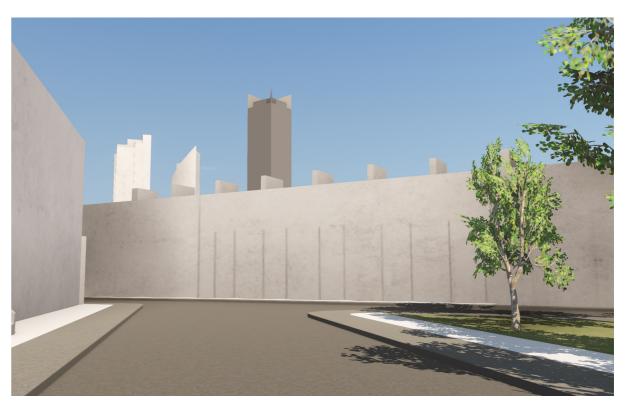

## ADDITONAL VU.CITY IMAGES Heritage: 7. St Mary's Garden 04

Proposed height - 16 storeys

Alternative height - 14 storeys

Alternative height - 12 storeys