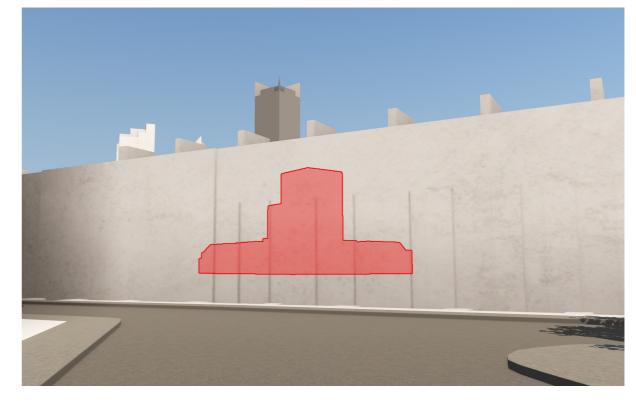

## ADDITONAL VU.CITY IMAGES Heritage: 7. St Mary's Garden 03

Proposed height - 16 storeys

Alternative height - 14 storeys

Alternative height - 12 storeys