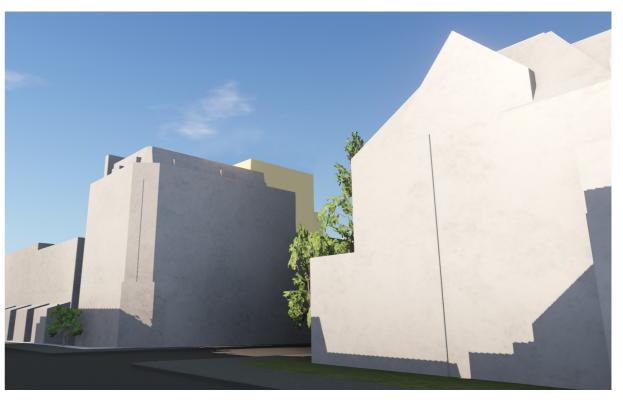

### Heritage: 7. St Mary's Garden 02 (No Trees)

Proposed height - 16 storeys

Alternative height - 14 storeys

Alternative height - 12 storeys

## ADDITONAL VU.CITY IMAGES Heritage: 7. St Mary's Garden 03

Proposed height - 16 storeys

Alternative height - 14 storeys

Alternative height - 12 storeys