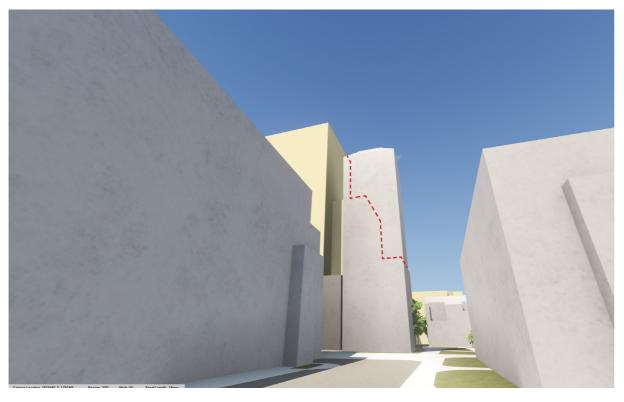

## O1 ADDITONAL VU.CITY IMAGES Heritage: 9. Renfrew Road 01

Proposed height - 16 storeys

Alternative height - 14 storeys

Alternative height - 12 storeys