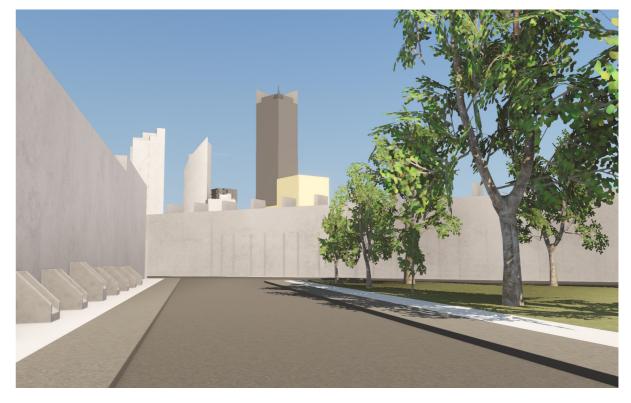

## ADDITONAL VU.CITY IMAGES Heritage: 7. St Mary's Garden 03

Proposed height - 16 storeys

Alternative height - 14 storeys

Alternative height - 12 storeys