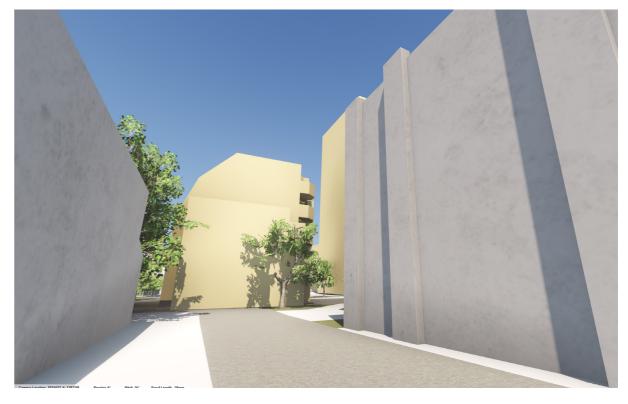

## ADDITONAL VU.CITY IMAGES Heritage: 7. St Mary's Garden 04

Proposed height - 16 storeys

Alternative height - 14 storeys

Alternative height - 12 storeys