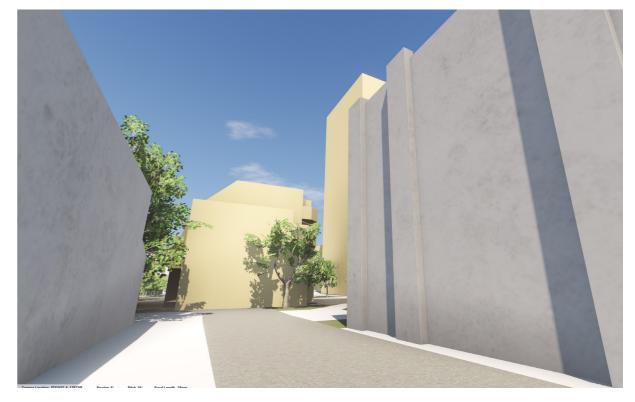

## ADDITONAL VU.CITY IMAGES Heritage: 7. St Mary's Garden 03

Proposed height - 16 storeys

Alternative height - 14 storeys

Alternative height - 12 storeys