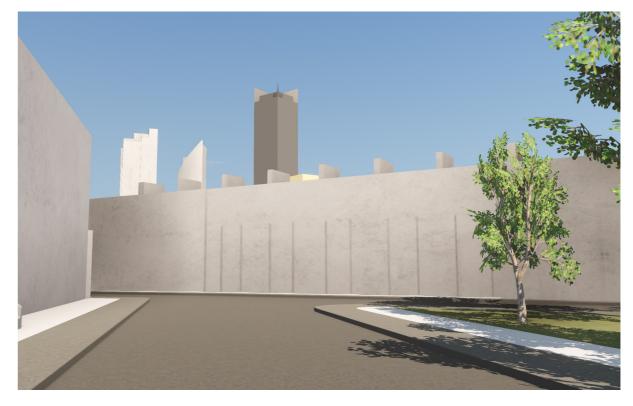

## ADDITONAL VU.CITY IMAGES Heritage: 7. St Mary's Garden 03

Proposed height - 16 storeys

Alternative height - 14 storeys

Alternative height - 12 storeys