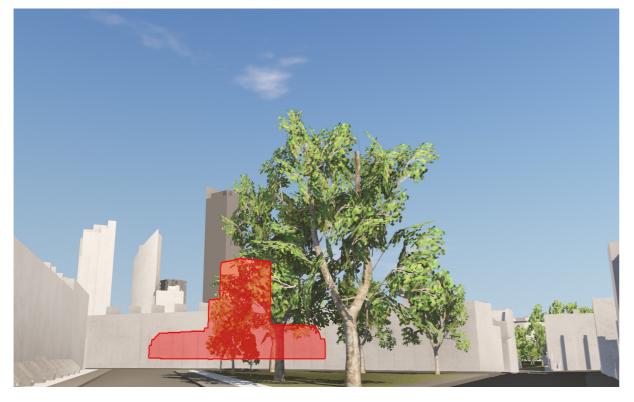

## O1 ADDITONAL VU.CITY IMAGES Heritage: 9. Renfrew Road 01

Proposed height - 16 storeys

Alternative height - 14 storeys

Alternative height - 12 storeys