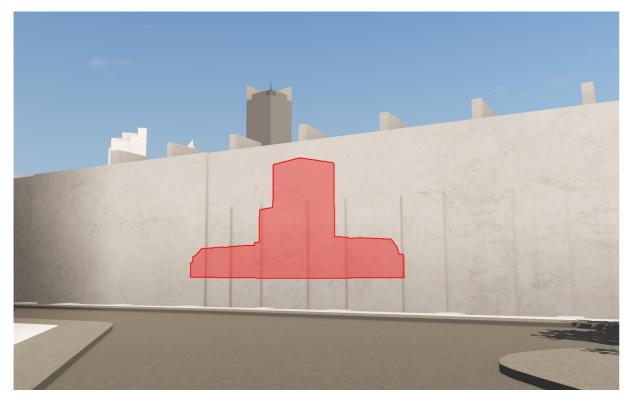

### Heritage: 7. St Mary's Garden 02 (No Trees)

Proposed height - 16 storeys

Alternative height - 14 storeys

Alternative height - 12 storeys