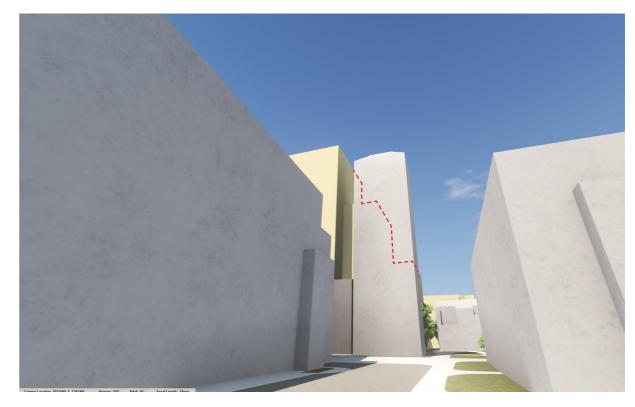

## O1 ADDITONAL VU.CITY IMAGES Heritage: 9. Renfrew Road 02

Proposed height - 16 storeys

Alternative height - 14 storeys

Alternative height - 12 storeys

Proposed height - 16 storeys

Alternative height - 14 storeys