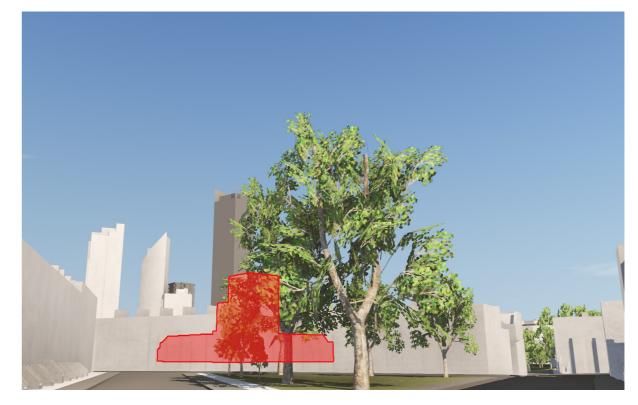

## O1 ADDITONAL VU.CITY IMAGES Heritage: 9. Renfrew Road 02

Proposed height - 16 storeys

Alternative height - 14 storeys

Alternative height - 12 storeys

Proposed height - 16 storeys

Alternative height - 14 storeys