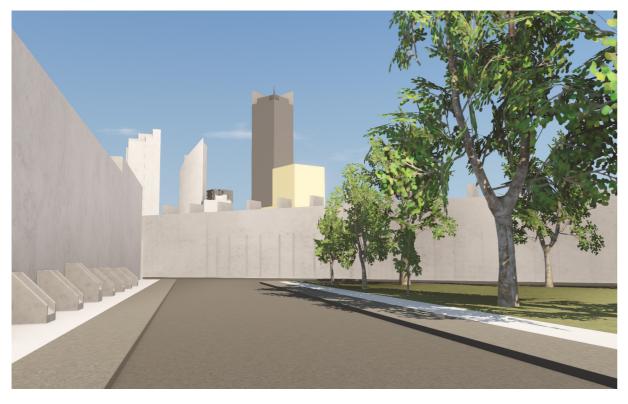

### Heritage: 7. St Mary's Garden 02 (No Trees)

Proposed height - 16 storeys

Alternative height - 14 storeys

Alternative height - 12 storeys