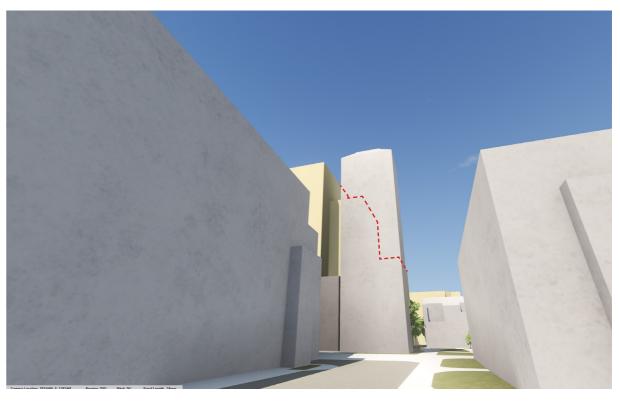

## O1 ADDITONAL VU.CITY IMAGES Heritage: 9. Renfrew Road 01

Proposed height - 16 storeys

Alternative height - 14 storeys

Alternative height - 12 storeys