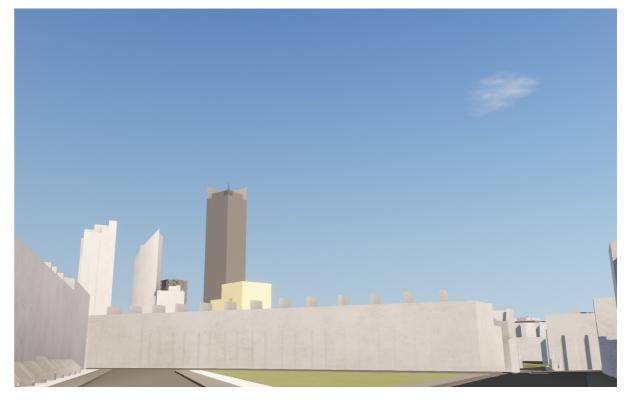

## ADDITONAL VU.CITY IMAGES Heritage: 7. St Mary's Garden 03

Proposed height - 16 storeys

Alternative height - 14 storeys

Alternative height - 12 storeys