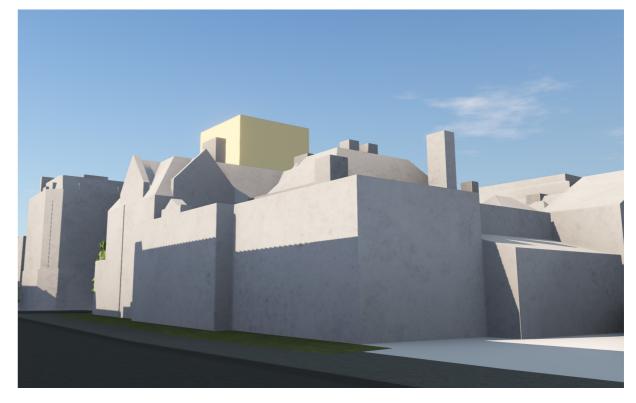

## O1 ADDITONAL VU.CITY IMAGES Heritage: 9. Renfrew Road 02

Proposed height - 16 storeys

Alternative height - 14 storeys

Alternative height - 12 storeys

Proposed height - 16 storeys

Alternative height - 14 storeys