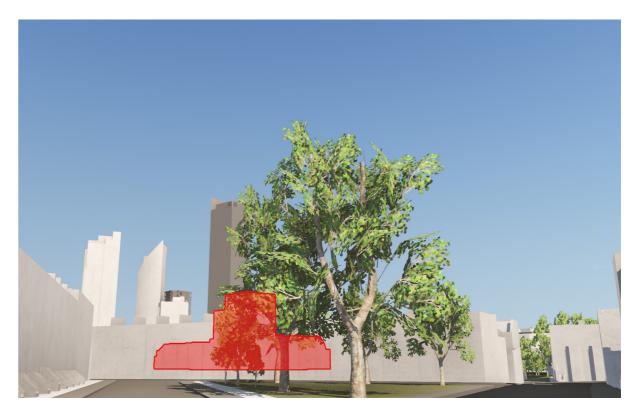

## O1 ADDITONAL VU.CITY IMAGES Heritage: 9. Renfrew Road 02

Proposed height - 16 storeys

Alternative height - 14 storeys

Alternative height - 12 storeys

Proposed height - 16 storeys

Alternative height - 14 storeys

Alternative height - 12 storeys