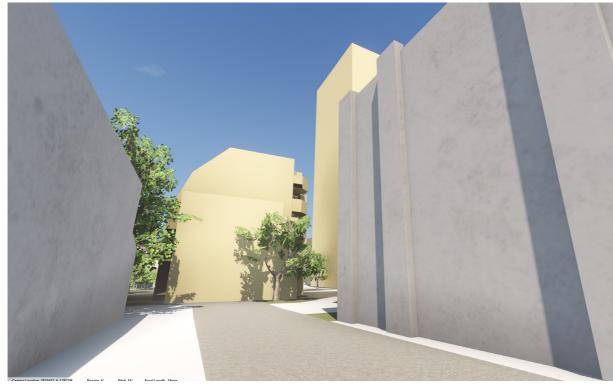

### Heritage: 7. St Mary's Garden 02 (No Trees)

Proposed height - 16 storeys

Alternative height - 14 storeys

Alternative height - 12 storeys