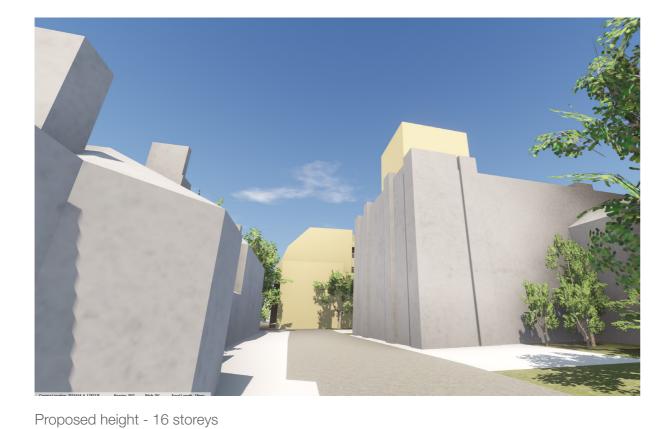

### Heritage: 7. St Mary's Garden 02 (No Trees)

Proposed height - 16 storeys

Alternative height - 14 storeys

Alternative height - 12 storeys