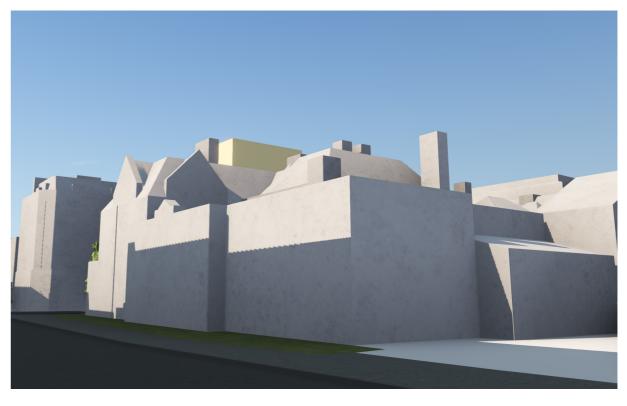

## O1 ADDITONAL VU.CITY IMAGES Heritage: 9. Renfrew Road 02

Proposed height - 16 storeys

Alternative height - 14 storeys

Alternative height - 12 storeys

Proposed height - 16 storeys

Alternative height - 14 storeys