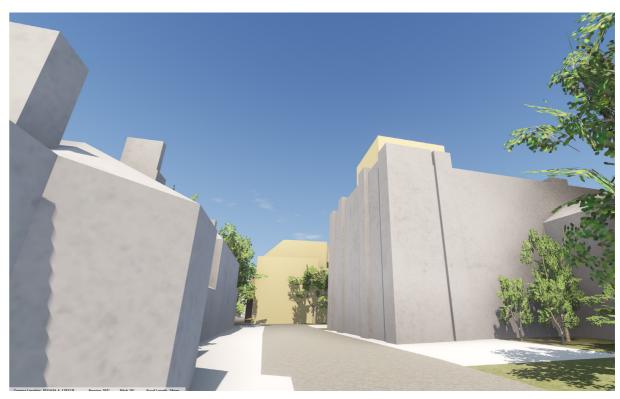

## ADDITONAL VU.CITY IMAGES Heritage: 7. St Mary's Garden 03

Proposed height - 16 storeys

Alternative height - 14 storeys

Alternative height - 12 storeys