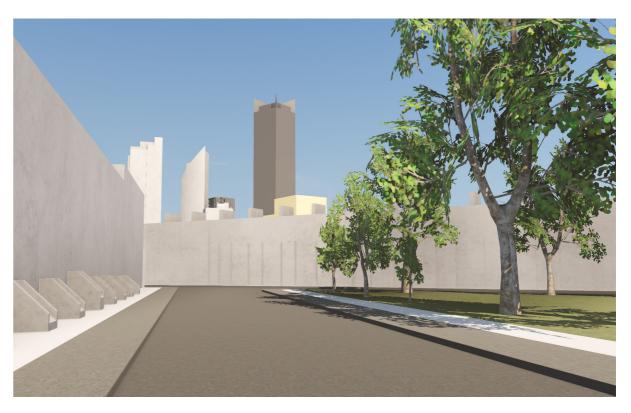

## ADDITONAL VU.CITY IMAGES Heritage: 7. St Mary's Garden 04

Proposed height - 16 storeys

Alternative height - 14 storeys

Alternative height - 12 storeys