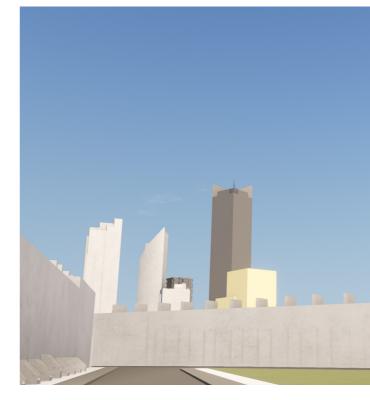

### Heritage: 7. St Mary's Garden 02 (No Trees)

Proposed height - 16 storeys

Alternative height - 14 storeys

Alternative height - 12 storeys