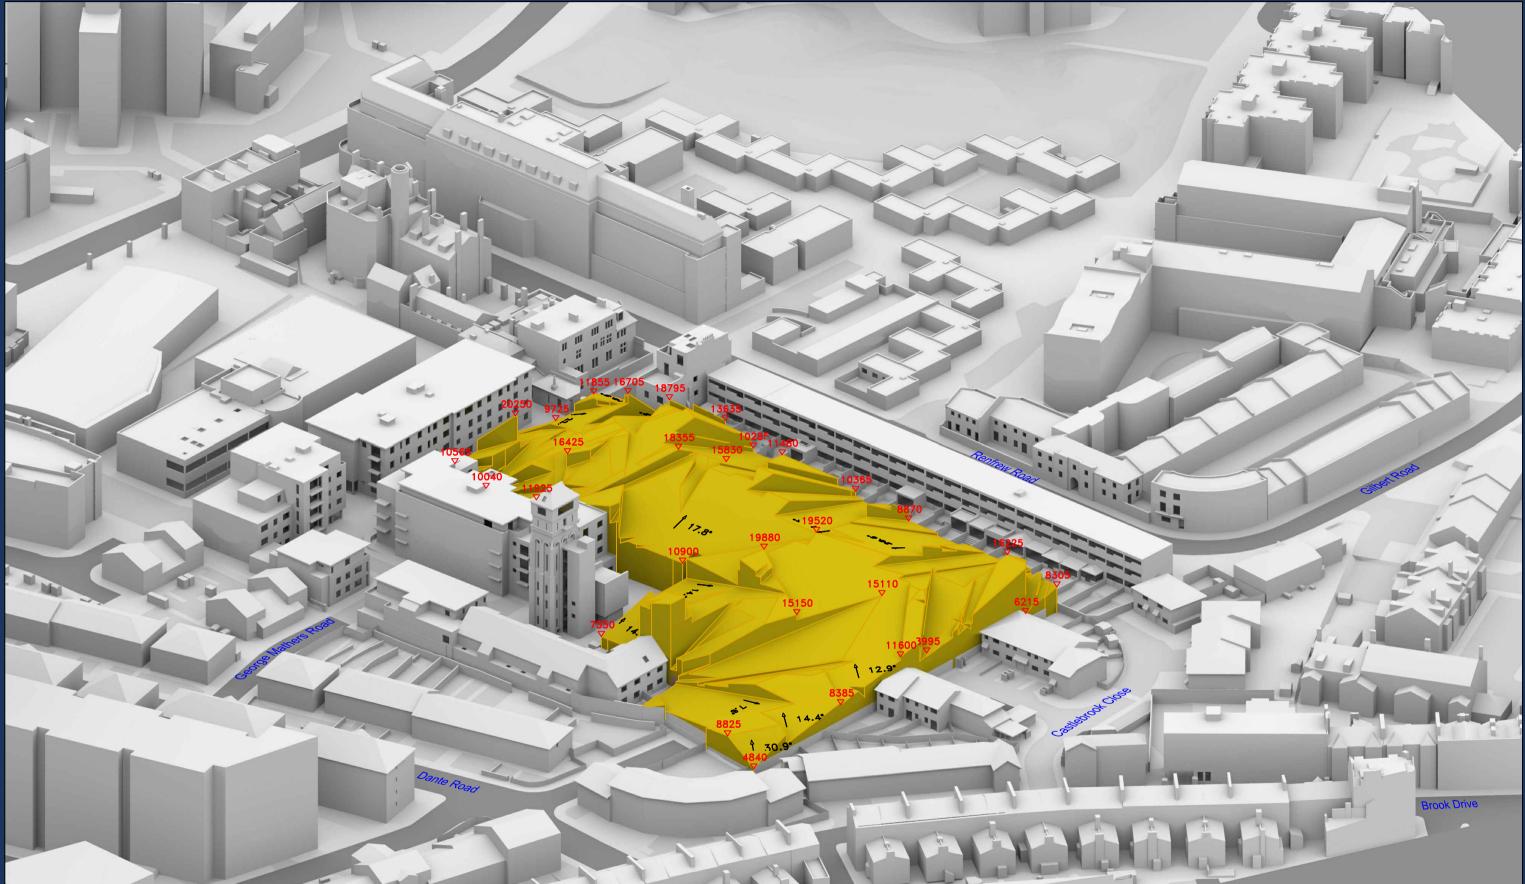

Sources: Point2Surveyors Scan data (received 13/08/18) Woodlands and Masters.rcp

- Site Photos (received 20/08/18)
- Rolfe Judd Proposed Info (received 25/03/19) 190325-6057-Massing.skp Proposed Info (received 08/03/19) 6057 - Optioins Appraisal - Option 01A.skp Proposed Info (received 28/11/18) 6057-Geo Located Massing.dwg

| Key: Existing Buildings<br>Proposed Scheme<br>Daylight +Sunlight Envelope |       | Project: Woodlands | and Masters House, Lo | ndon   | Title: 3D View<br>Daylight & Sunlight Envelope |
|---------------------------------------------------------------------------|-------|--------------------|-----------------------|--------|------------------------------------------------|
| Scheme Confirmed:                                                         | Date: | Drawn By:          | Scale:                | Date:  | Dwg No:                                        |
| -                                                                         | -     | BZW                | NTS @ A3              | SEP 20 | <b>P1870/36</b>                                |