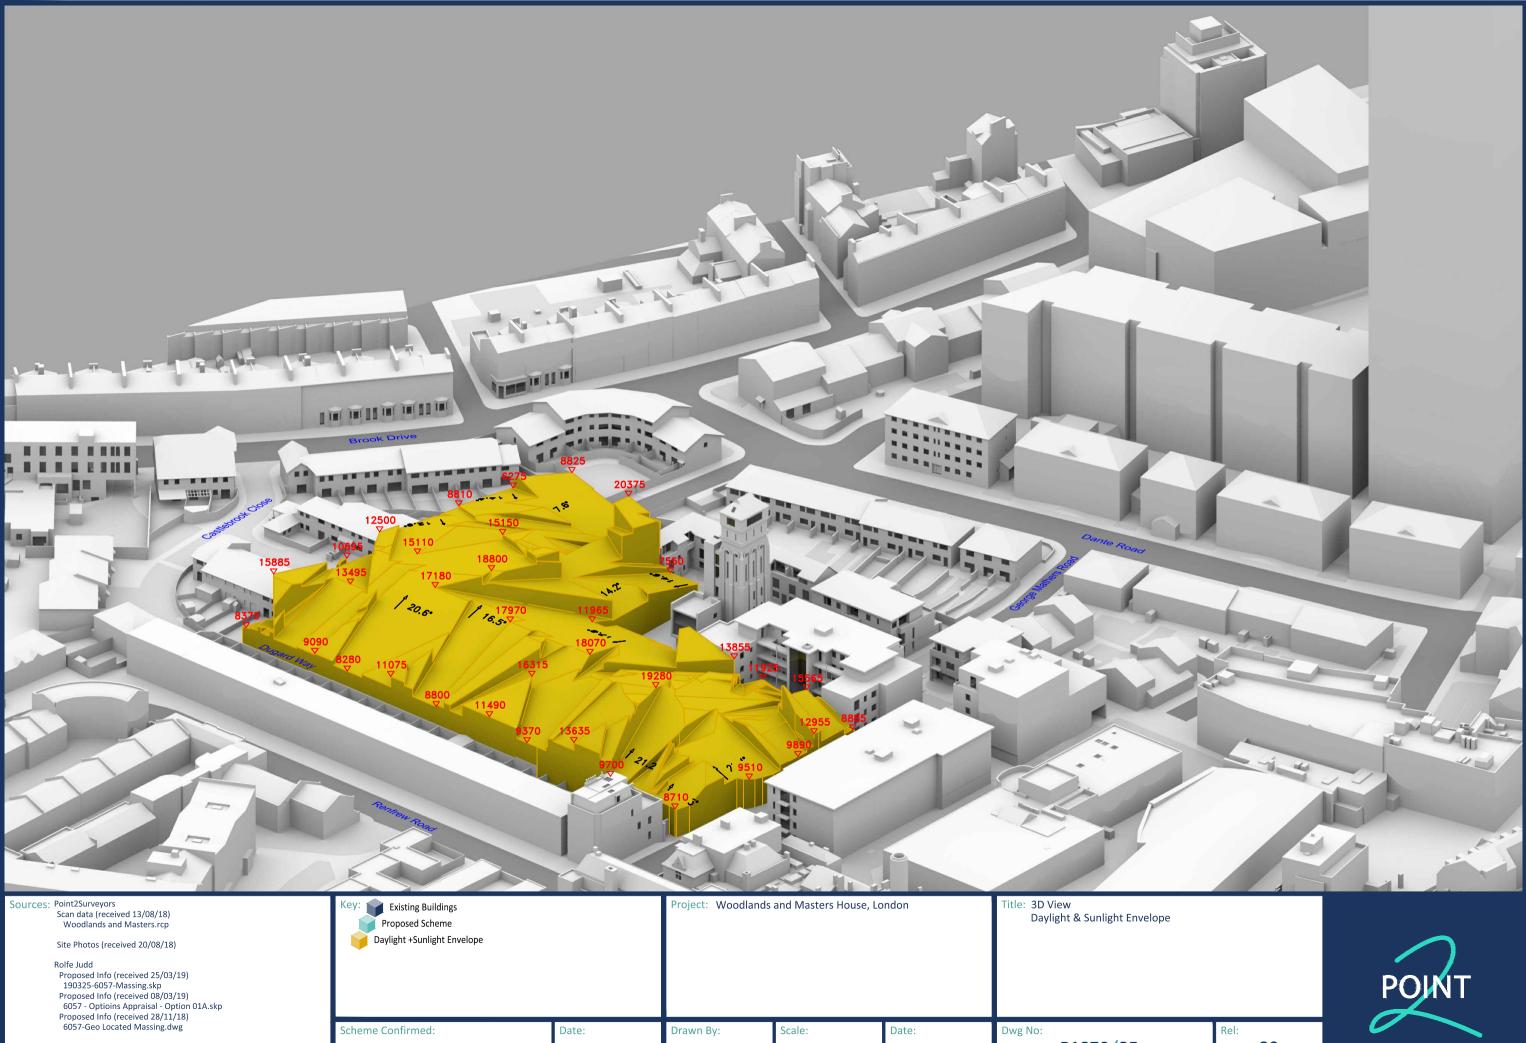

Sources: Point2Surveyors Scan data (received 13/08/18) Woodlands and Masters.rcp

- Site Photos (received 20/08/18)
- Rolfe Judd Proposed Info (received 25/03/19) 190325-6057-Massing.skp Proposed Info (received 08/03/19) 6057 - Optioins Appraisal - Option 01A.skp Proposed Info (received 28/11/18) 6057-Geo Located Massing.dwg

| Key: Existing Buildings<br>Proposed Scheme<br>Daylight +Sunlight Envelope |       | Project: Woodlands | and Masters House, Lo | ndon   | Title: 3D View<br>Daylight & Sunlight Envelope |
|---------------------------------------------------------------------------|-------|--------------------|-----------------------|--------|------------------------------------------------|
| Scheme Confirmed:                                                         | Date: | Drawn By:          | Scale:                | Date:  | Dwg No:                                        |
| -                                                                         | -     | BZW                | NTS @ A3              | SEP 20 | <b>P1870/36</b>                                |