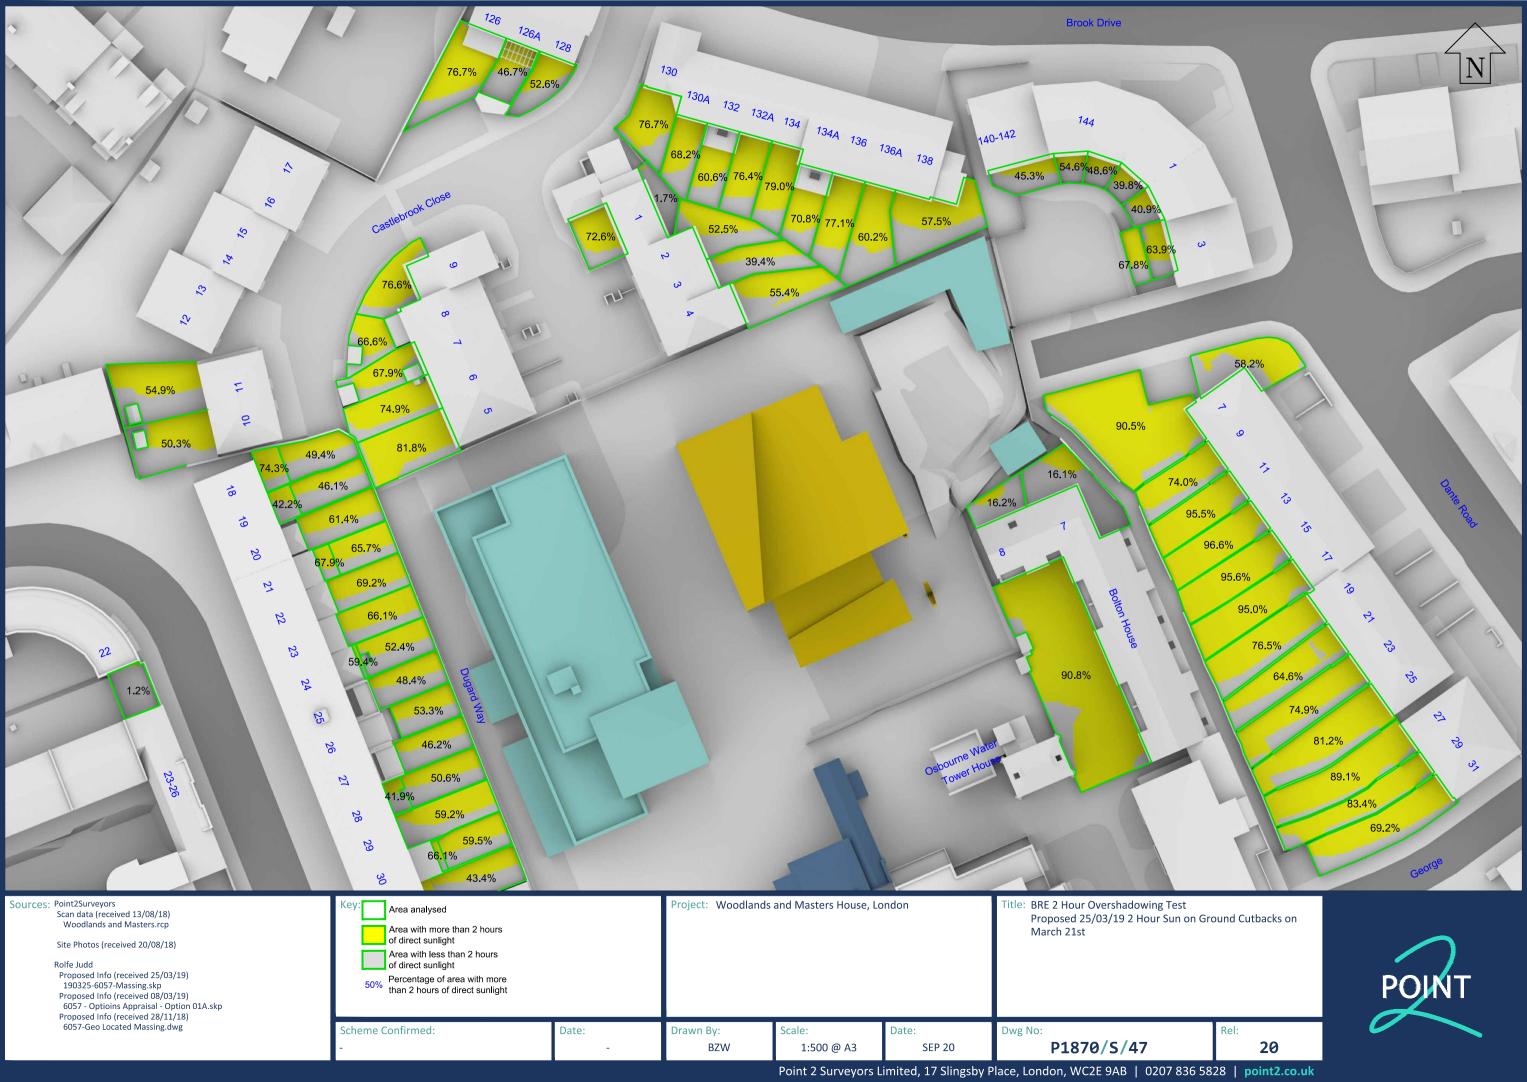

Appendix 8 – Sun on Ground Cutback A3 size September 2020

Rolfe Judd Proposed Info (received 25/03/19) 190325-6057-Massing.skp Proposed Info (received 08/03/19) 6057 - Optioins Appraisal - Option 01A.skp Proposed Info (received 28/11/18) 6057-Geo Located Massing.dwg

Date:

Drawn By:

BZW

NTS @ A3

SEP 20

Scheme Confirmed:

20

P1870/47 Point 2 Surveyors Limited, 17 Slingsby Place, London, WC2E 9AB | 0207 836 5828 | point2.co.uk