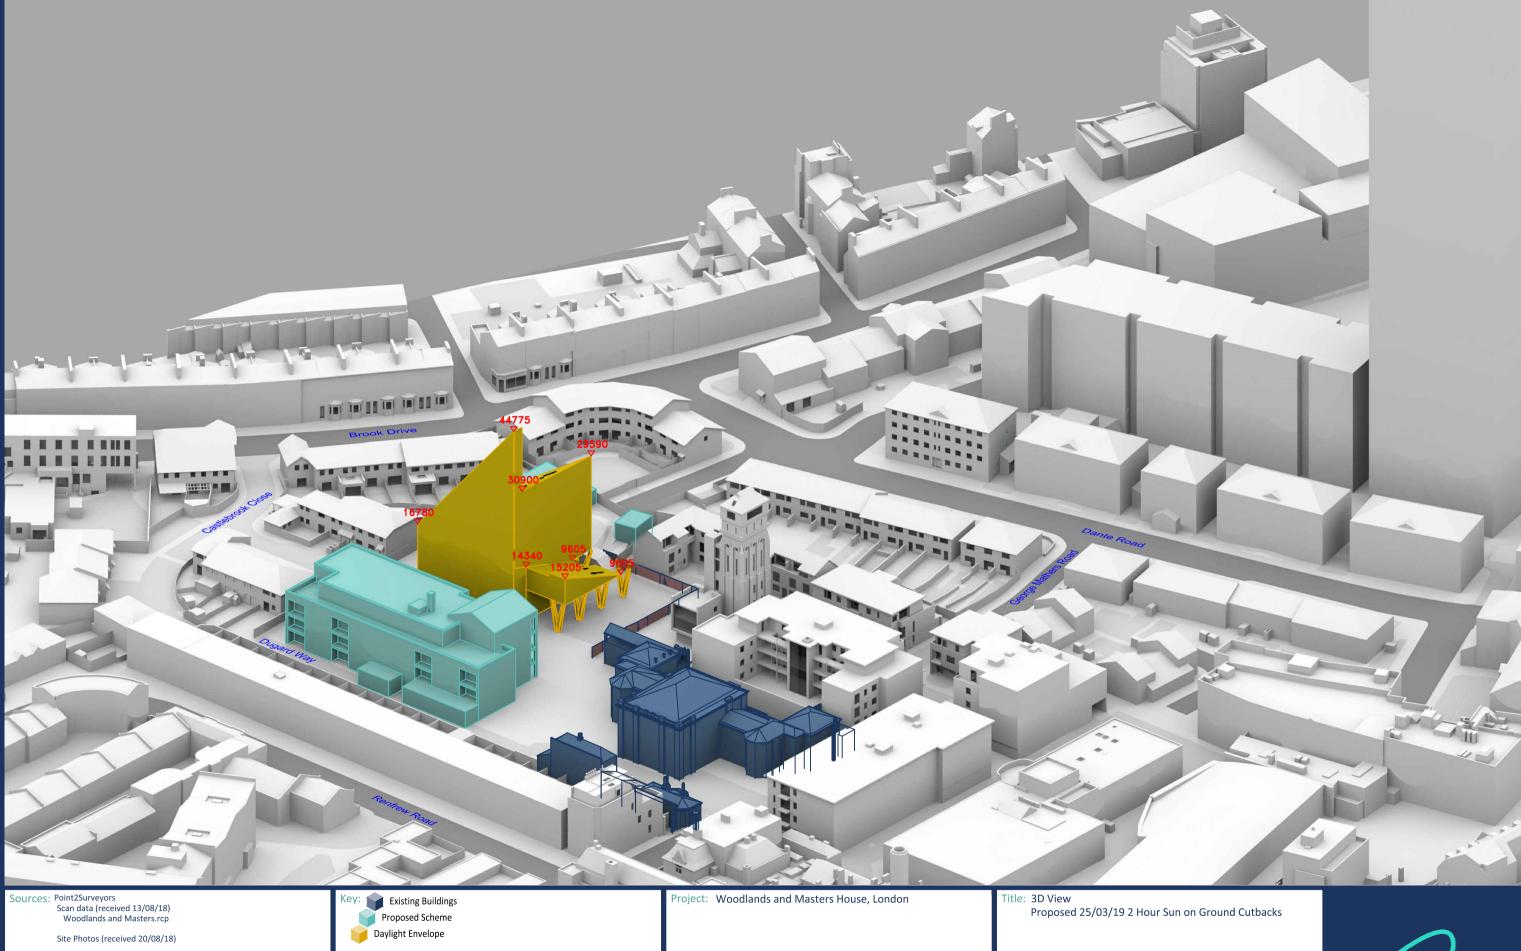

Site Photos (received 20/08/18)

Rolfe Judd
Proposed Info (received 25/03/19)
190325-6057-Massing.skp
Proposed Info (received 08/03/19)
6057 - Optioins Appraisal - Option 01A.skp
Proposed Info (received 28/11/18)
6057-Geo Located Massing.dwg

Daylight Envelope All Heights in mm AOD

Date:

Drawn By:

BZW

Scheme Confirmed:

NTS @ A3

20

P1870/48 Point 2 Surveyors Limited, 17 Slingsby Place, London, WC2E 9AB | 0207 836 5828 | point2.co.uk