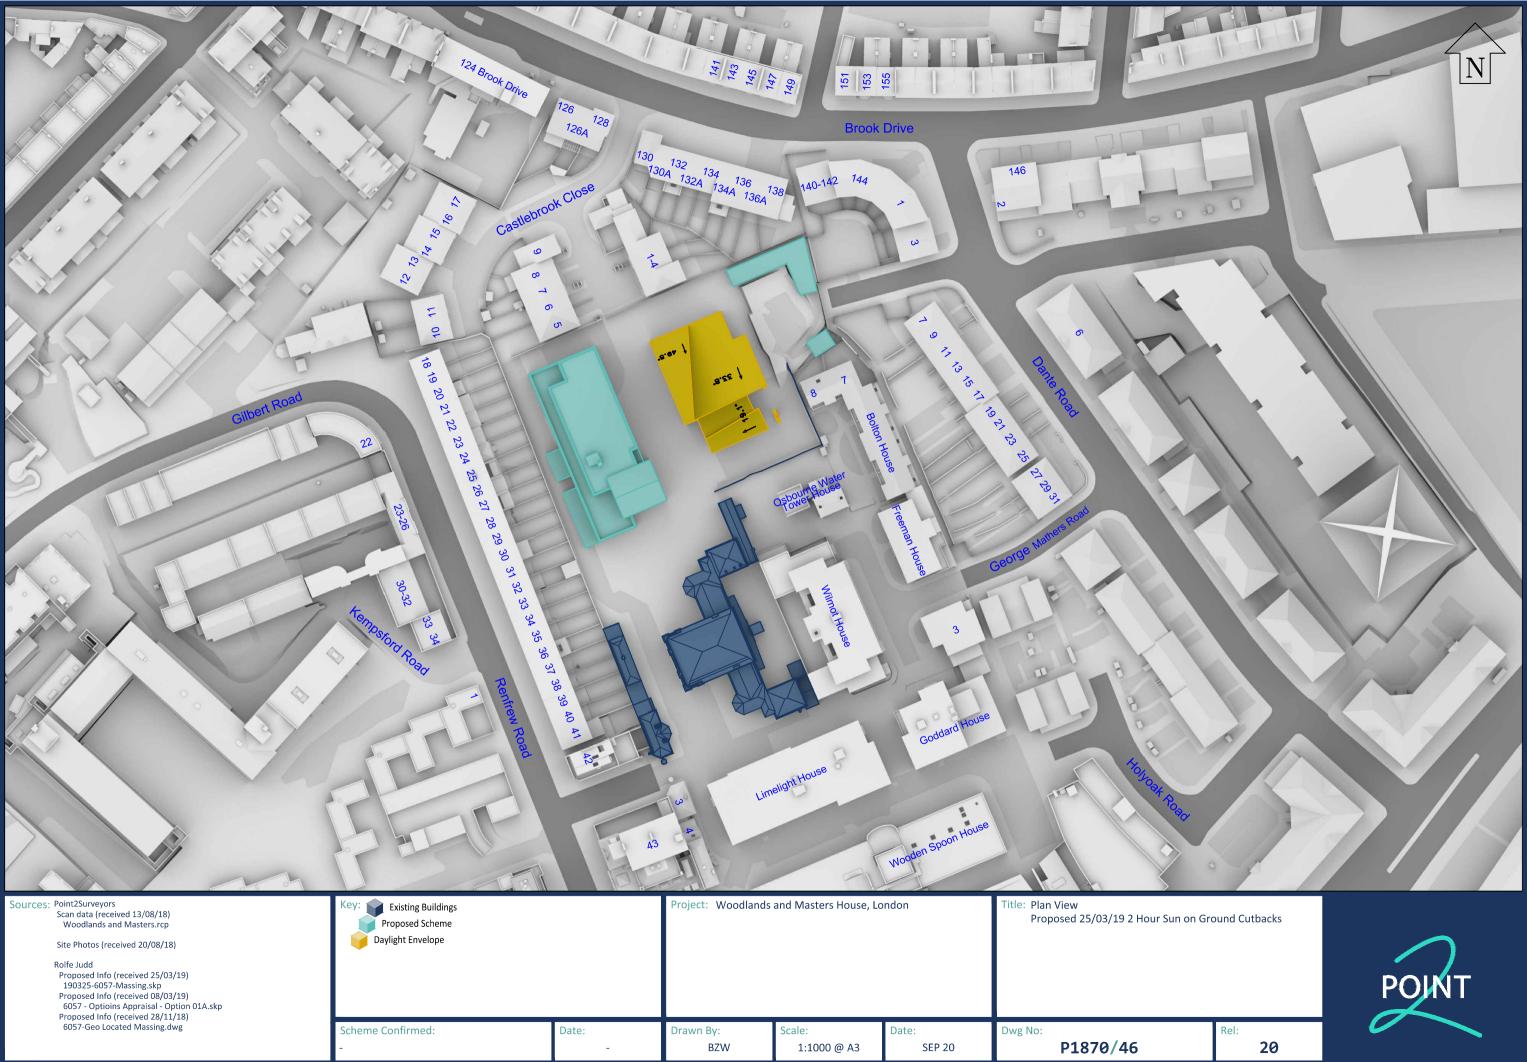

Appendix 8 – Sun on Ground Cutback A3 size September 2020

Rolfe Judd Proposed Info (received 25/03/19) 190325-6057-Massing.skp Proposed Info (received 08/03/19) 6057 - Optioins Appraisal - Option 01A.skp Proposed Info (received 28/11/18) 6057-Geo Located Massing.dwg

Date:

Drawn By:

BZW

NTS @ A3

SEP 20

Scheme Confirmed:

20

P1870/47 Point 2 Surveyors Limited, 17 Slingsby Place, London, WC2E 9AB | 0207 836 5828 | point2.co.uk