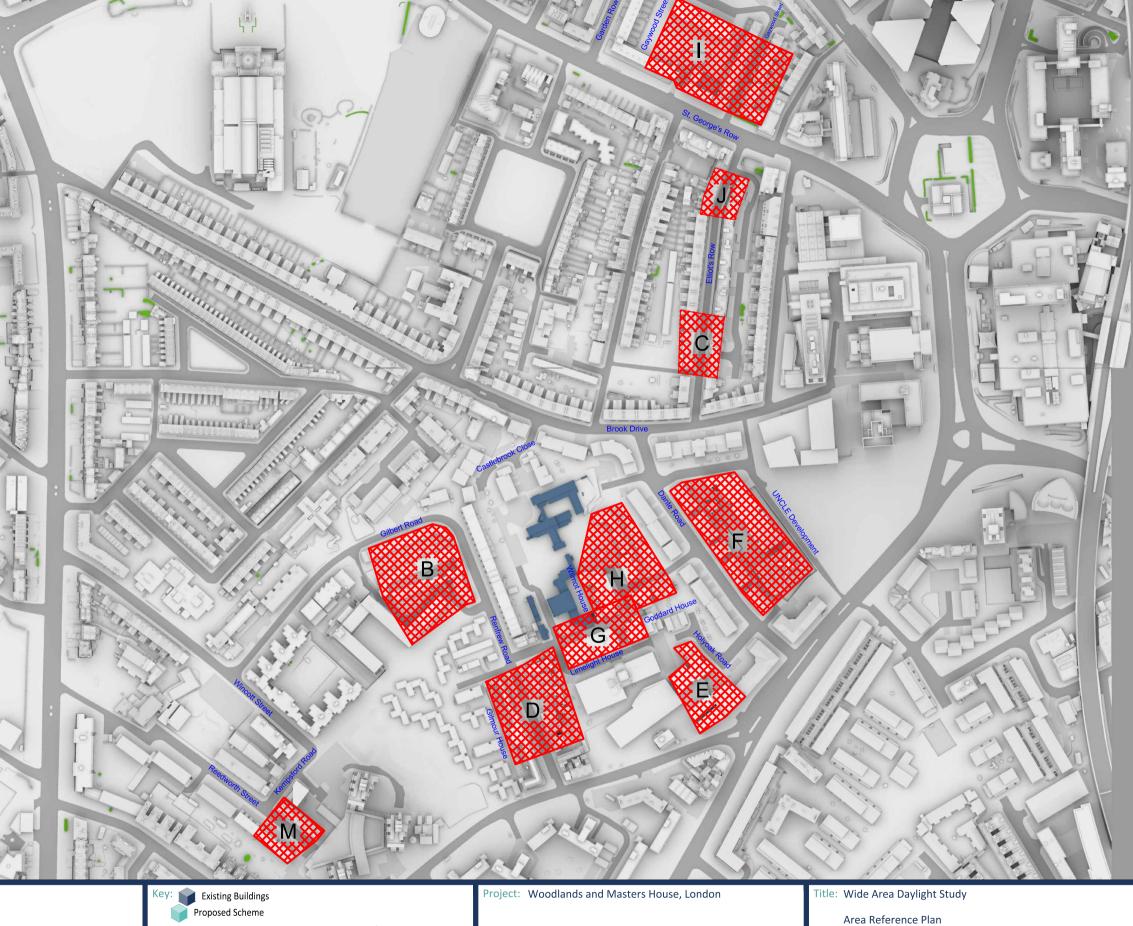

Area Reference Hatched in Red 🚫 M Scheme Confirmed: Date:

20

Drawn By:

Site Photos (received 20/08/18)

Rolfe Judd
Proposed Info (received 25/03/19)
190325-6057-Massing.skp
Proposed Info (received 08/03/19)
6057 - Optioins Appraisal - Option 01A.skp
Proposed Info (received 28/11/18)
6057-Geo Located Massing.dwg