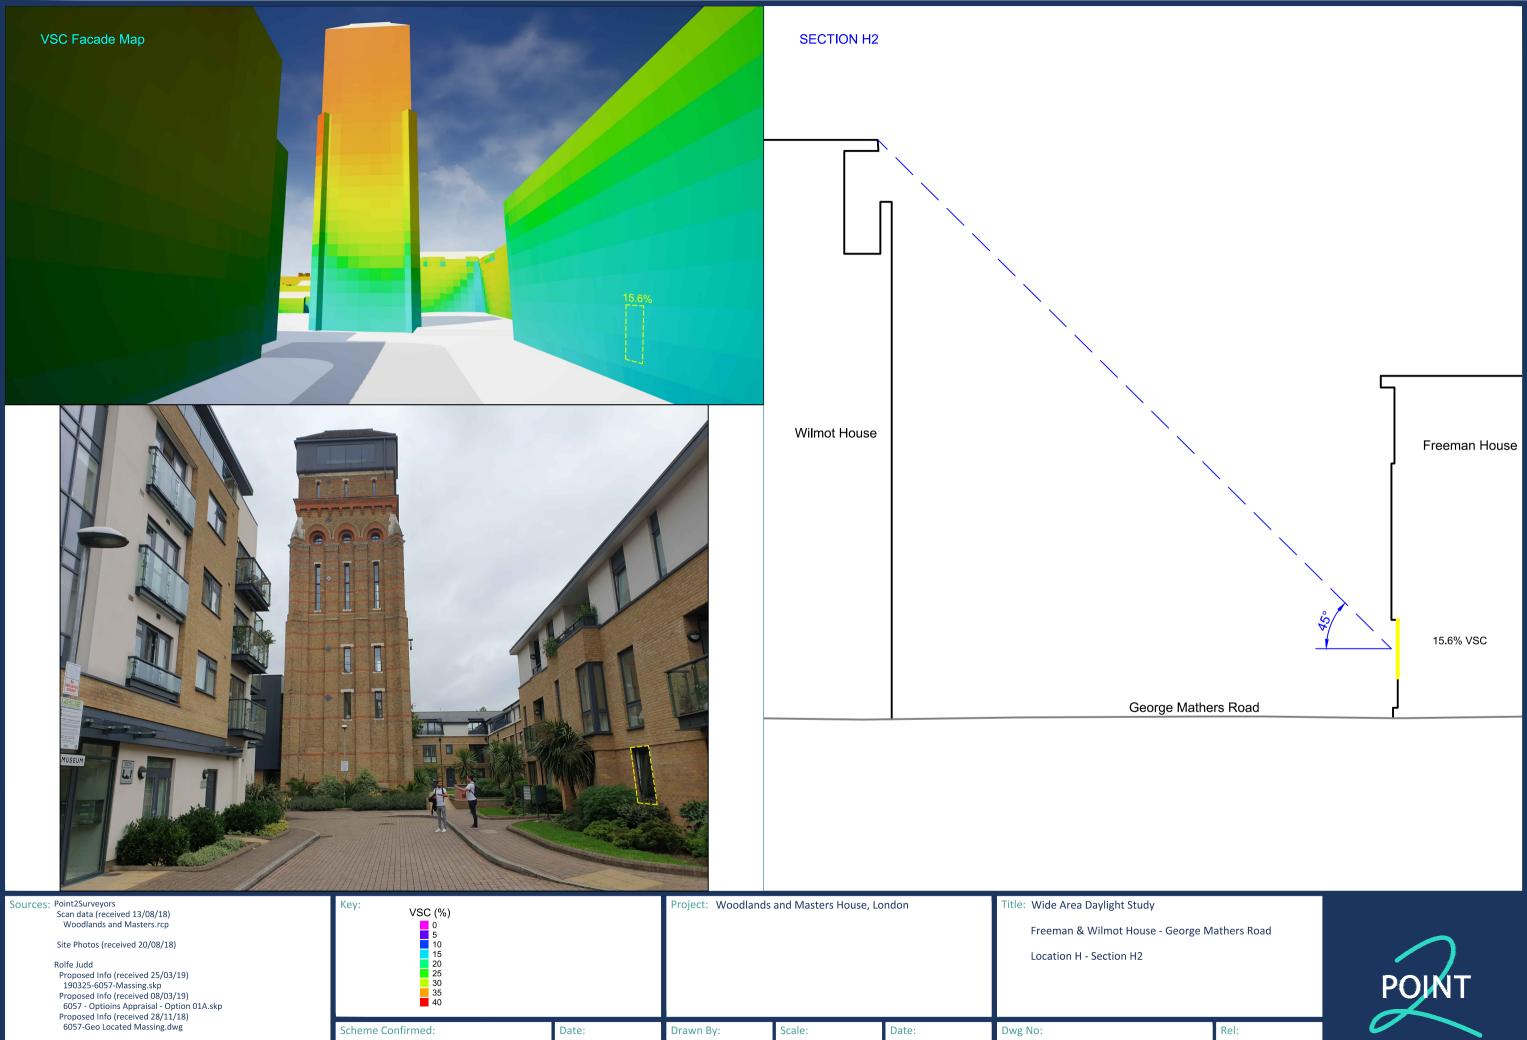

SEP 20

P1870/SEC/01

20

Scheme Confirmed:

21.9% VSC

Sources: Point2Surveyors Scan data (received 13/08/18) Woodlands and Masters.rcp

Site Photos (received 20/08/18)

Rolfe Judd
Proposed Info (received 25/03/19)
190325-6057-Massing.skp
Proposed Info (received 08/03/19)
6057 - Optioins Appraisal - Option 01A.skp
Proposed Info (received 28/11/18)
6057-Geo Located Massing.dwg