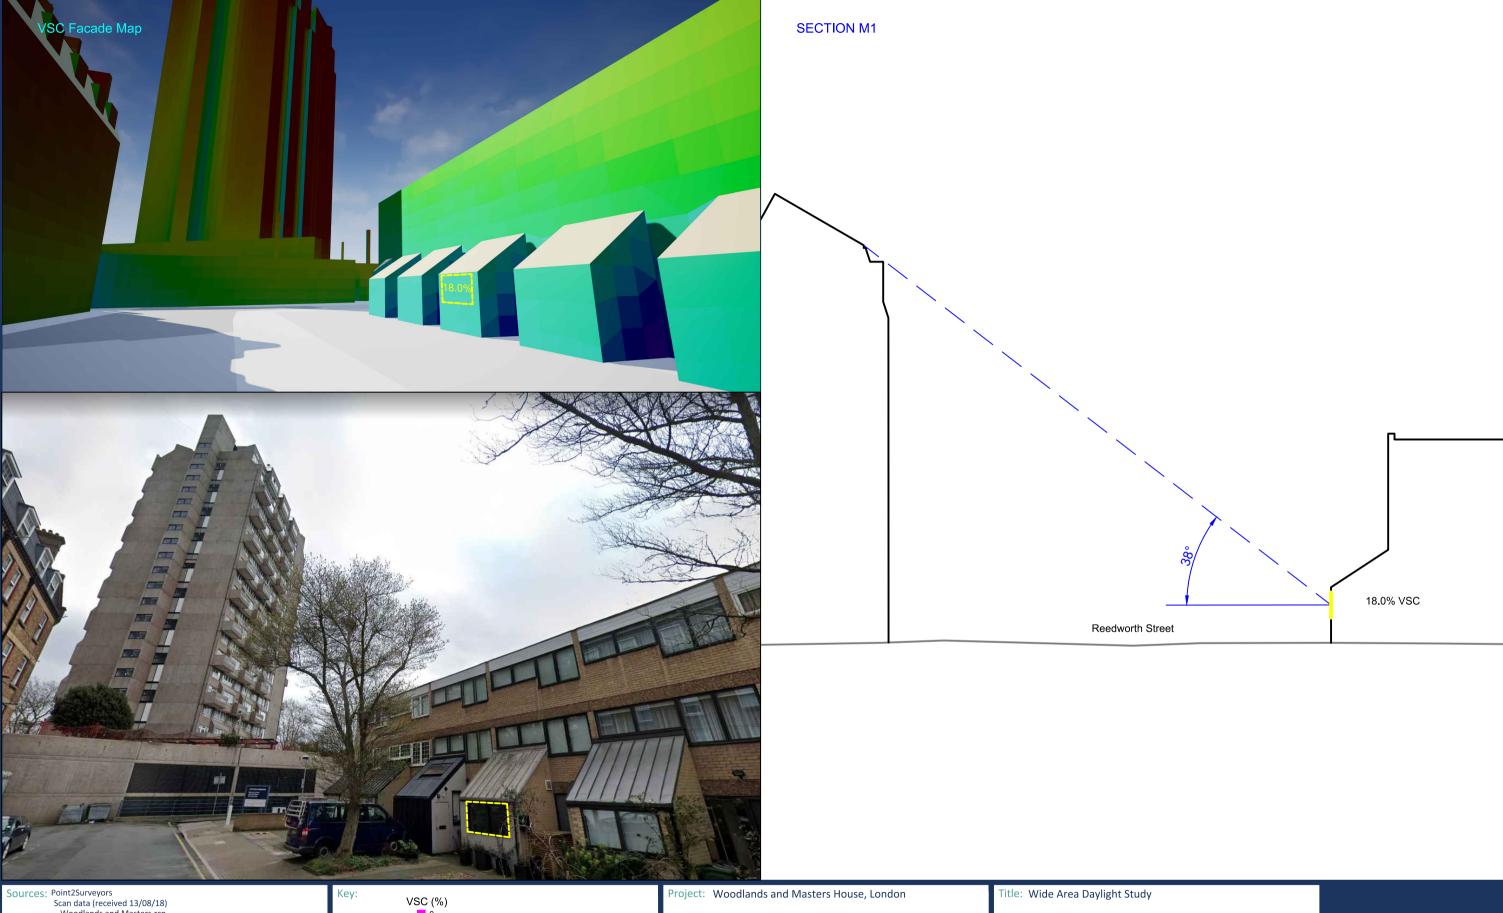

Date:

Scheme Confirmed:

Reedworth Street Location M - Section M1

20

P1870/SEC/10 BZW SEP 20

Date:

Drawn By:

Dwg No: