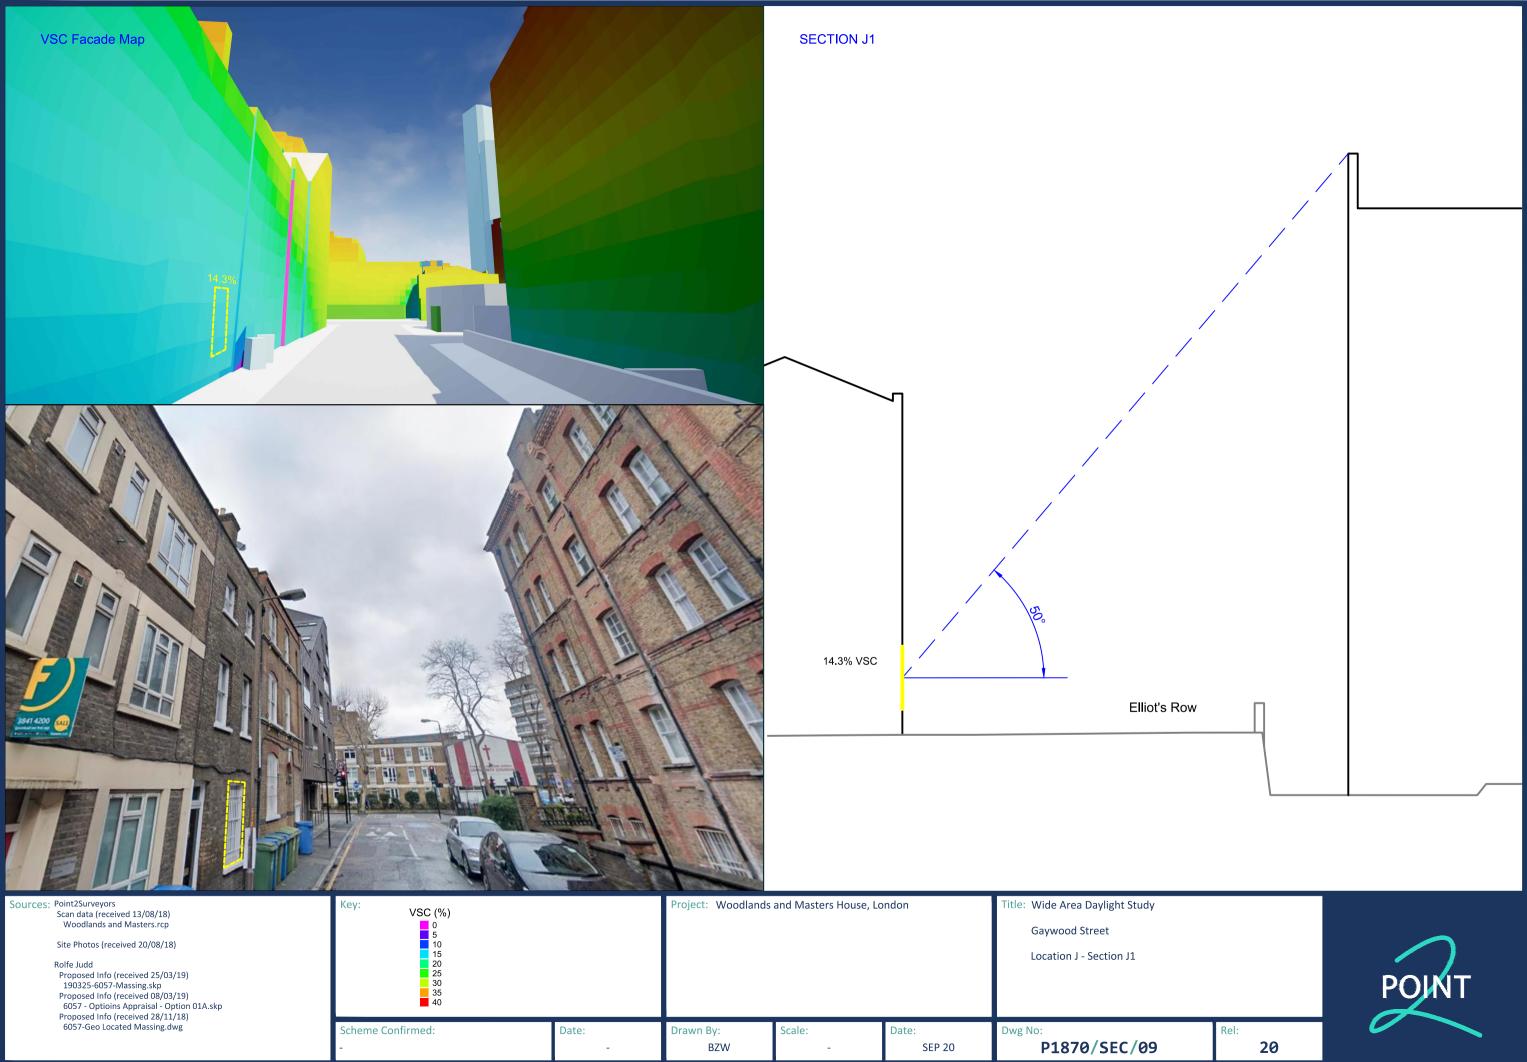

Date:

Scheme Confirmed:

Reedworth Street Location M - Section M1

20

P1870/SEC/10 BZW SEP 20

Date:

Drawn By:

Dwg No: