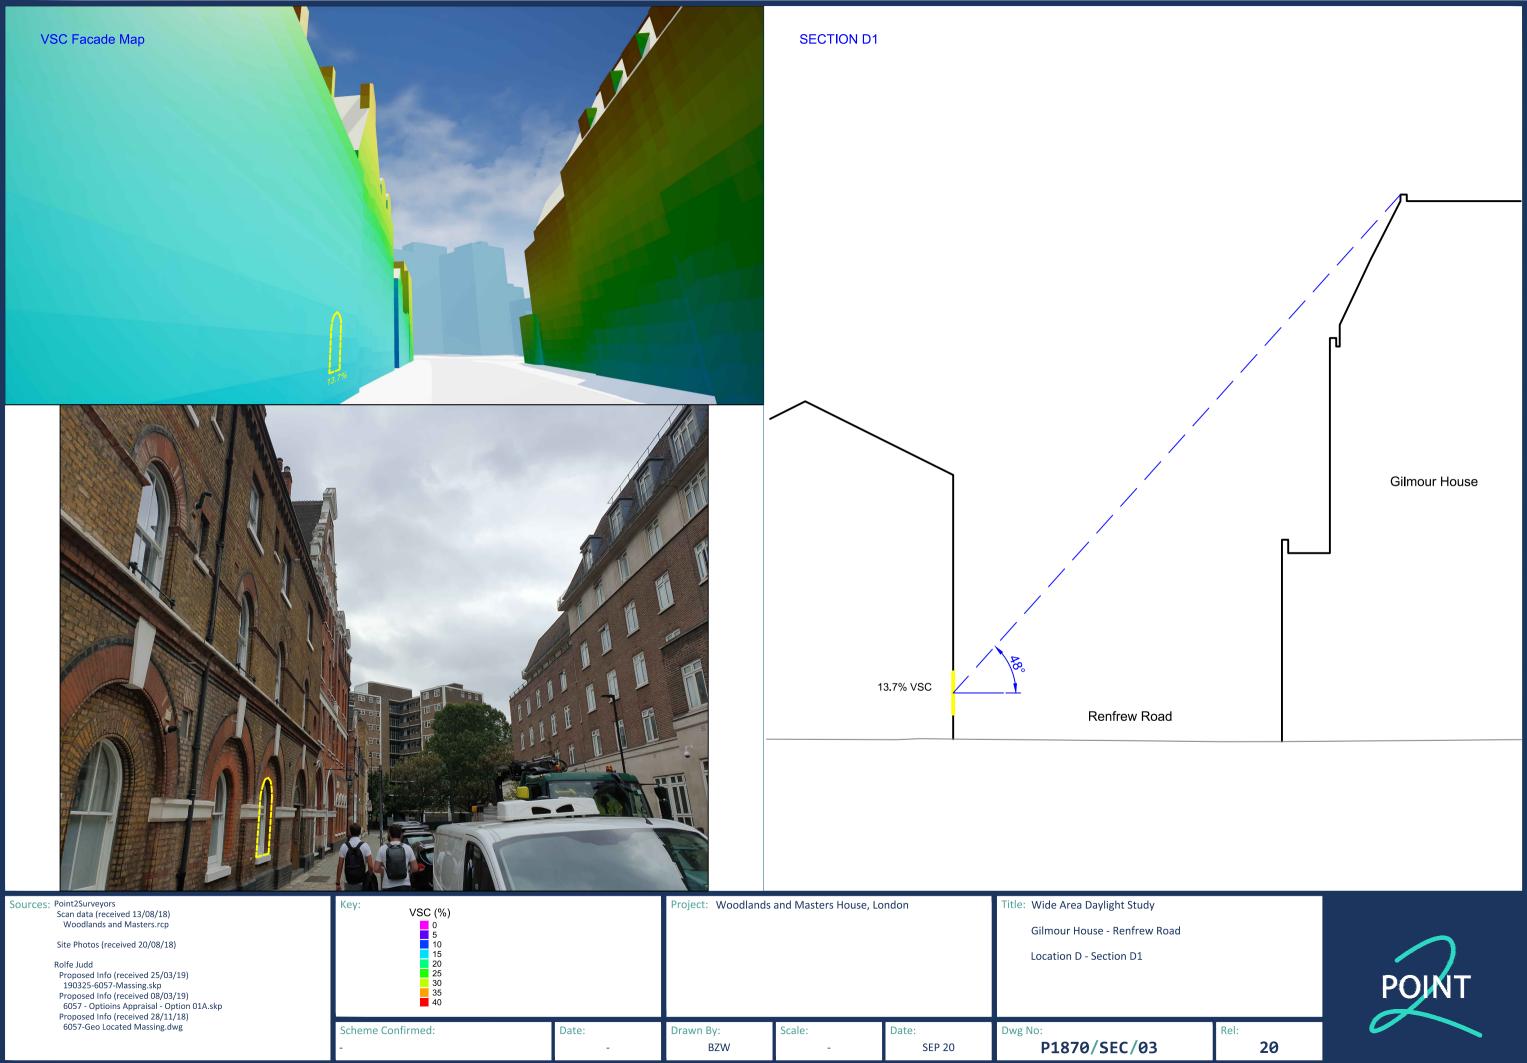

Appendix 5 – Context Analysis and The Sections A3 size September 2020

Point 2 Surveyors Limited, 17 Slingsby Place, London, WC2E 9AB | 0207 836 5828 | point2.co.uk

Sources: Point2Surveyors Scan data (received 13/08/18) Woodlands and Masters.rcp

Site Photos (received 20/08/18)

Rolfe Judd Proposed Info (received 25/03/19) 190325-6057-Massing.skp Proposed Info (received 08/03/19) 6057 - Optioins Appraisal - Option 01A.skp Proposed Info (received 28/11/18) 6057-Geo Located Massing.dwg

Area Reference Hatched in Red 🚫 M Scheme Confirmed: Date:

20

Drawn By:

Site Photos (received 20/08/18)

Rolfe Judd
Proposed Info (received 25/03/19)
190325-6057-Massing.skp
Proposed Info (received 08/03/19)
6057 - Optioins Appraisal - Option 01A.skp
Proposed Info (received 28/11/18)
6057-Geo Located Massing.dwg

Viewpoint Reference Plan

Scheme Confirmed:

Drawn By: BZW 1:3000 @ A3

SEP 20

P1870/KEY/03

20

BZW

Point 2 Surveyors Limited, 17 Slingsby Place, London, WC2E 9AB | 0207 836 5828 | point2.co.uk