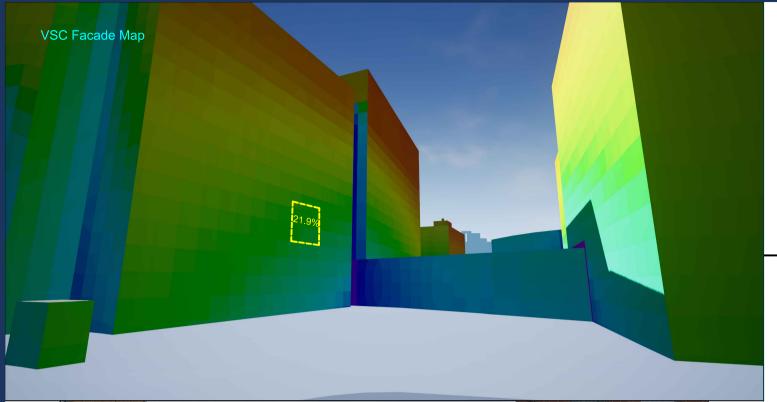

SEP 20

P1870/SEC/01

20

Scheme Confirmed:

21.9% VSC

Sources: Point2Surveyors Scan data (received 13/08/18) Woodlands and Masters.rcp

Site Photos (received 20/08/18)

Rolfe Judd
Proposed Info (received 25/03/19)
190325-6057-Massing.skp
Proposed Info (received 08/03/19)
6057 - Optioins Appraisal - Option 01A.skp
Proposed Info (received 28/11/18)
6057-Geo Located Massing.dwg