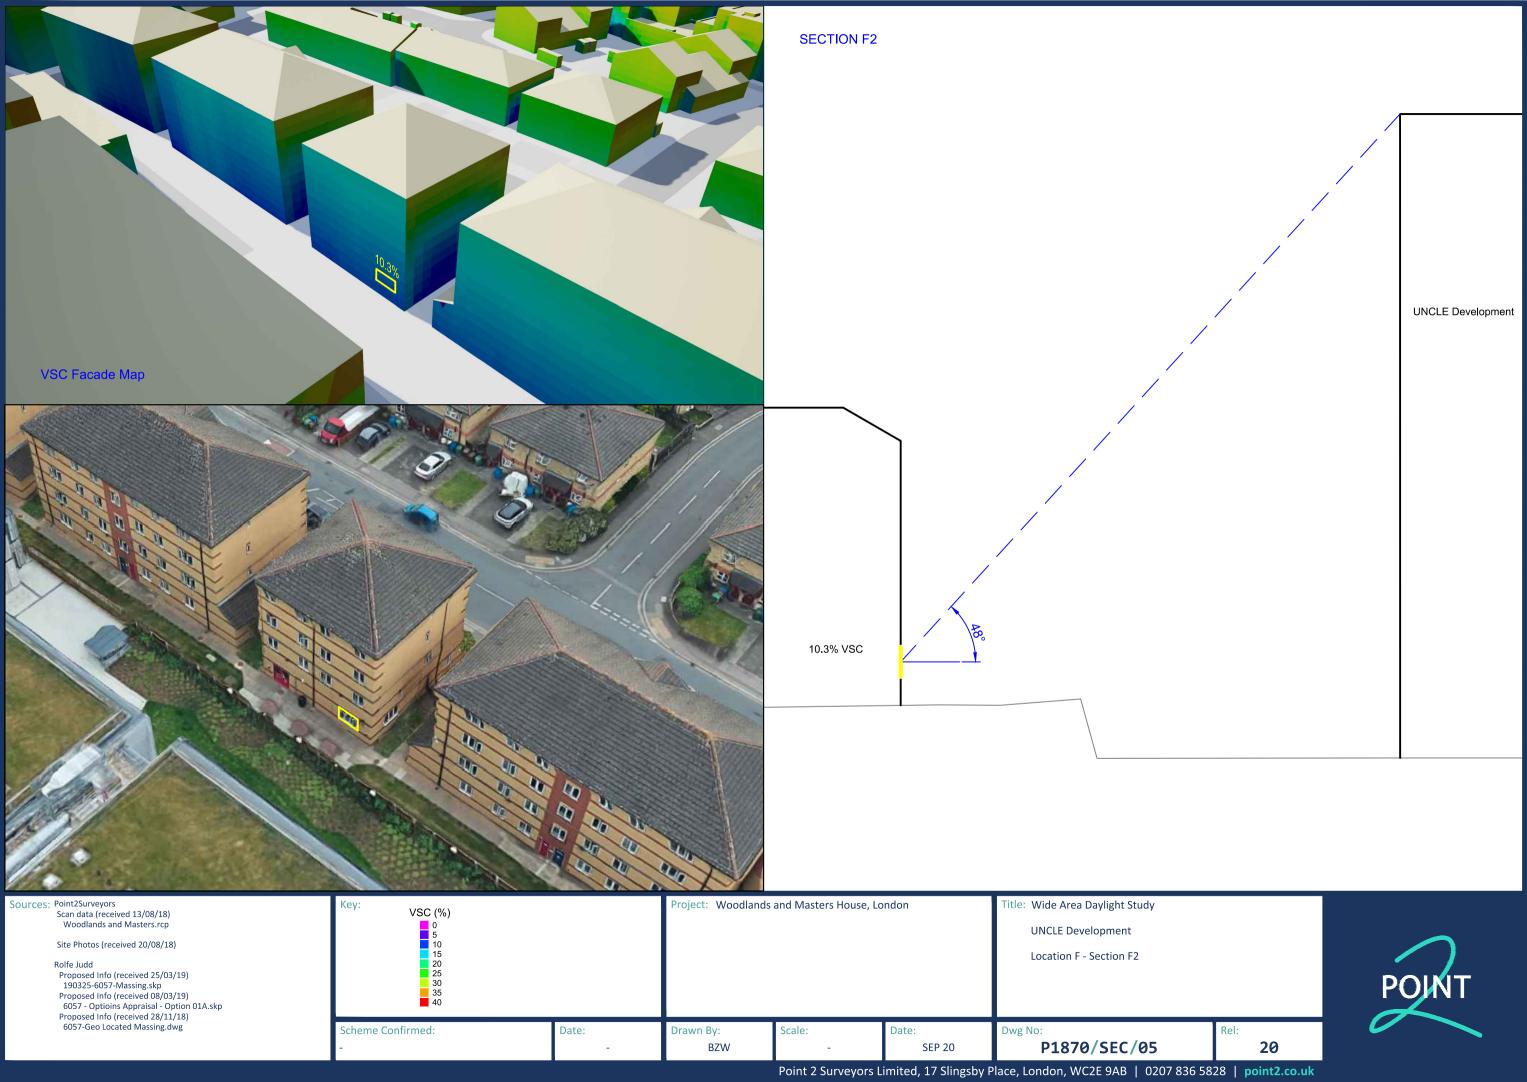

Project: Woodlands and Masters House, London

Title: Wide Area Daylight Study Holyoak Road Location E - Section E2

20

Date: Drawn By: Date: BZW SEP 20

P1870/SEC/04

Dwg No:

Scheme Confirmed:

Goddard House

Limelight House

11.6% VSC

Duggard Way

Sources: Point2Surveyors Scan data (received 13/08/18) Woodlands and Masters.rcp

Site Photos (received 20/08/18)

Rolfe Judd
Proposed Info (received 25/03/19)
190325-6057-Massing.skp
Proposed Info (received 08/03/19)
6057 - Optioins Appraisal - Option 01A.skp
Proposed Info (received 28/11/18)
6057-Geo Located Massing.dwg