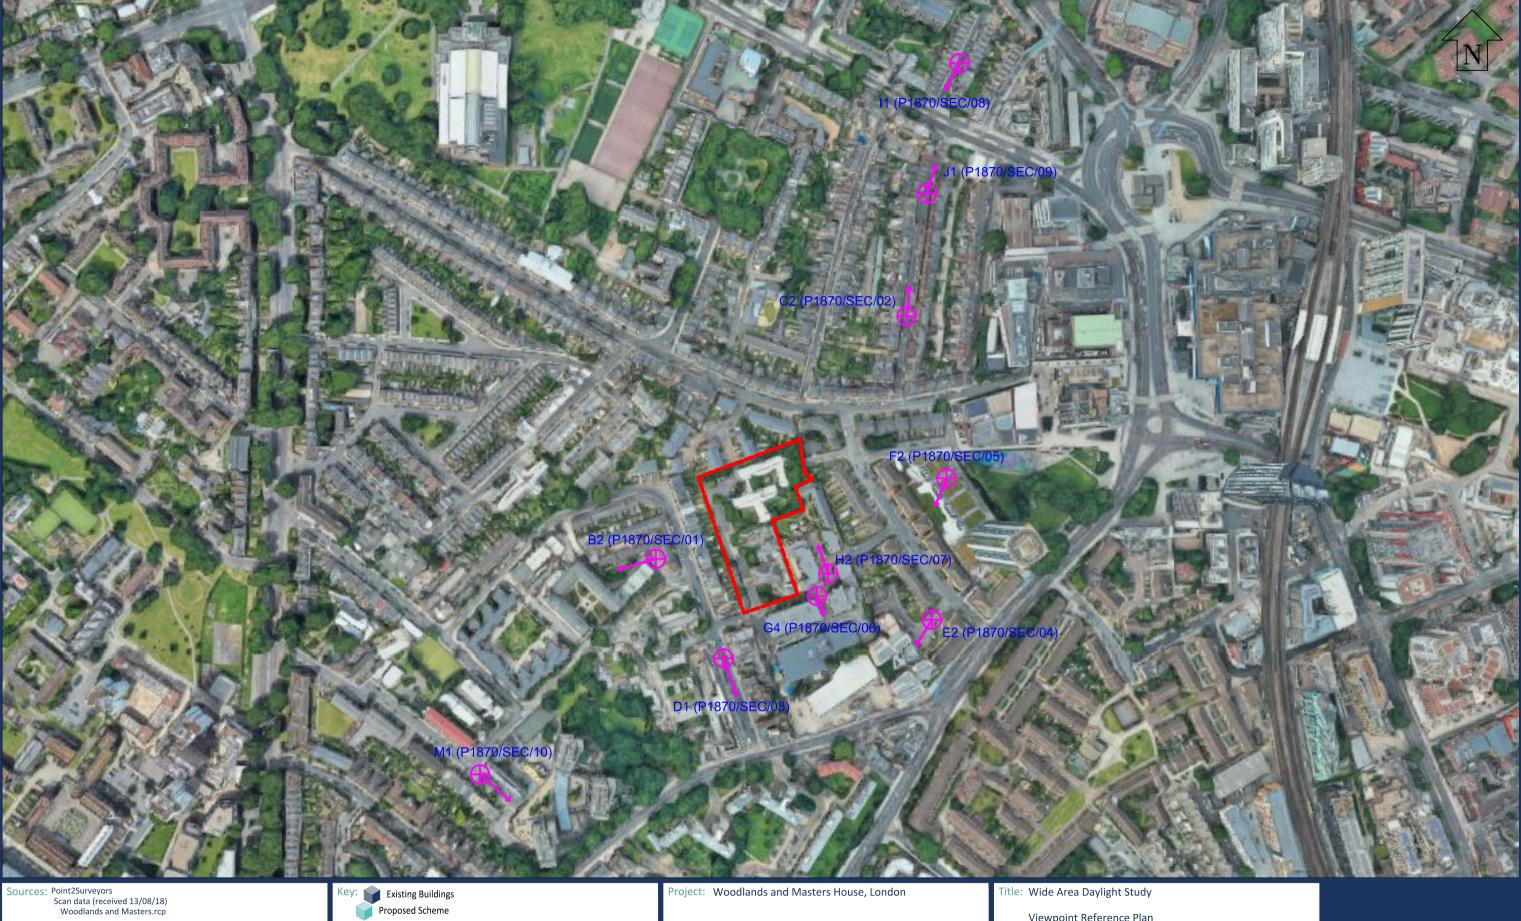

Viewpoint Reference Plan

Scheme Confirmed:

Drawn By: BZW 1:3000 @ A3

SEP 20

P1870/KEY/03

20

BZW

Point 2 Surveyors Limited, 17 Slingsby Place, London, WC2E 9AB | 0207 836 5828 | point2.co.uk