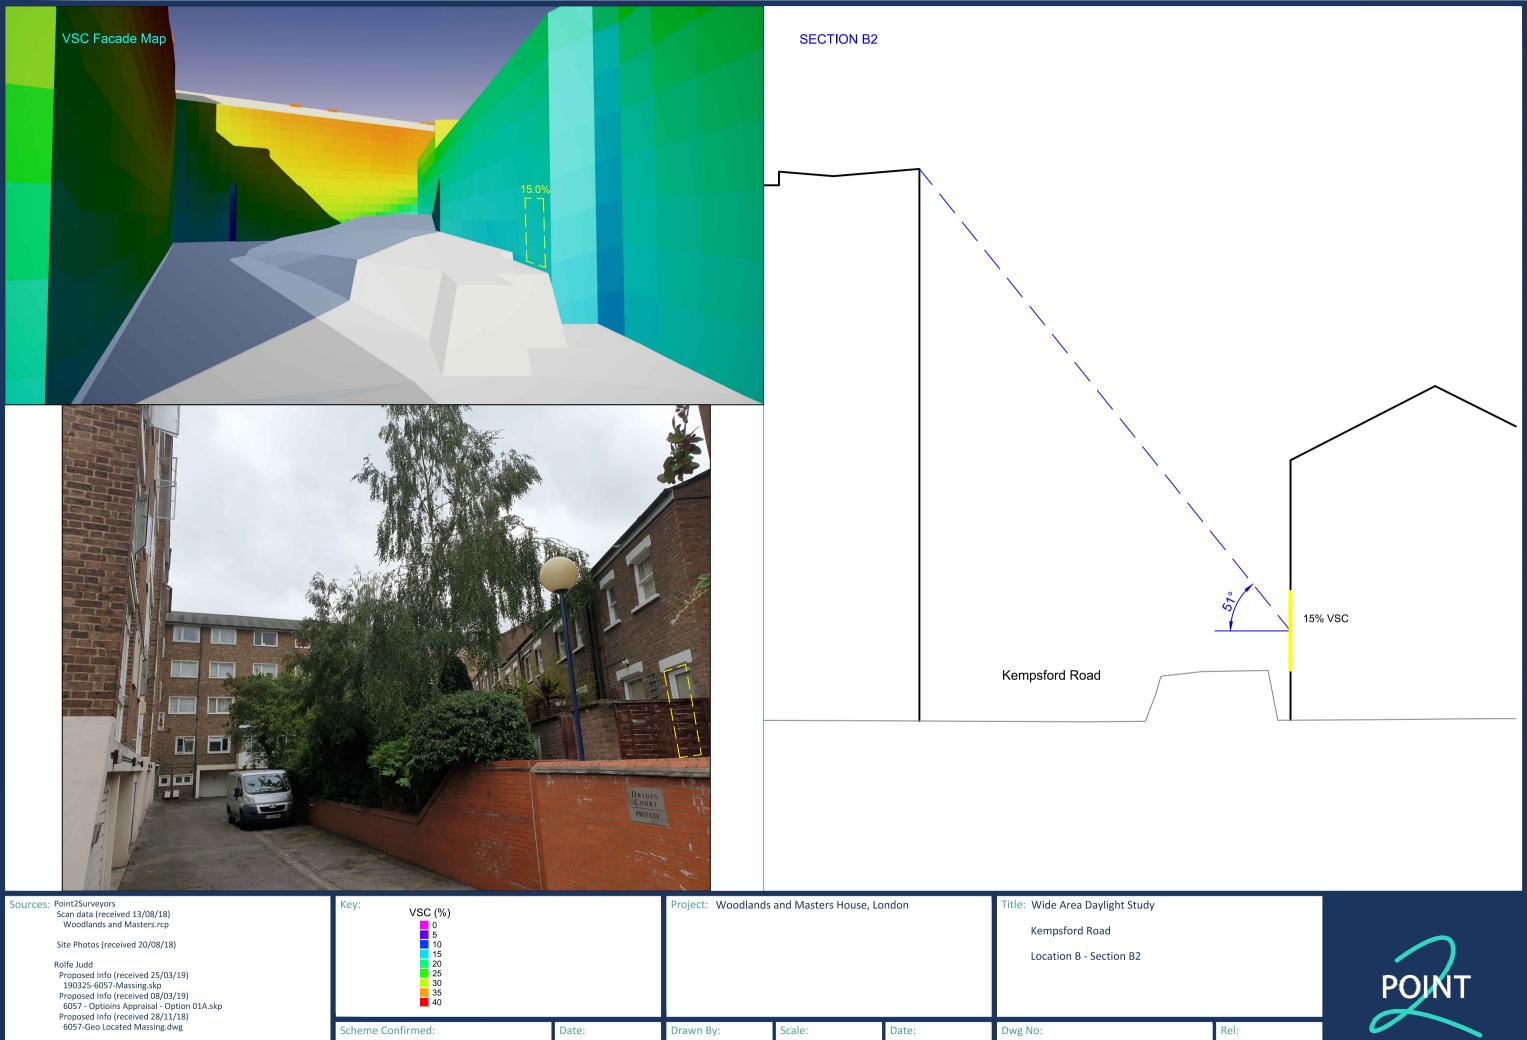

Appendix 5 – Context Analysis and The Sections A3 size September 2020

Point 2 Surveyors Limited, 17 Slingsby Place, London, WC2E 9AB | 0207 836 5828 | point2.co.uk

Sources: Point2Surveyors Scan data (received 13/08/18) Woodlands and Masters.rcp

Site Photos (received 20/08/18)

Rolfe Judd Proposed Info (received 25/03/19) 190325-6057-Massing.skp Proposed Info (received 08/03/19) 6057 - Optioins Appraisal - Option 01A.skp Proposed Info (received 28/11/18) 6057-Geo Located Massing.dwg

Area Reference Hatched in Red 🚫 M Scheme Confirmed: Date:

20

Drawn By:

Site Photos (received 20/08/18)

Rolfe Judd
Proposed Info (received 25/03/19)
190325-6057-Massing.skp
Proposed Info (received 08/03/19)
6057 - Optioins Appraisal - Option 01A.skp
Proposed Info (received 28/11/18)
6057-Geo Located Massing.dwg

Viewpoint Reference Plan

Scheme Confirmed:

Drawn By: BZW 1:3000 @ A3

SEP 20

P1870/KEY/03

20

BZW

Point 2 Surveyors Limited, 17 Slingsby Place, London, WC2E 9AB | 0207 836 5828 | point2.co.uk