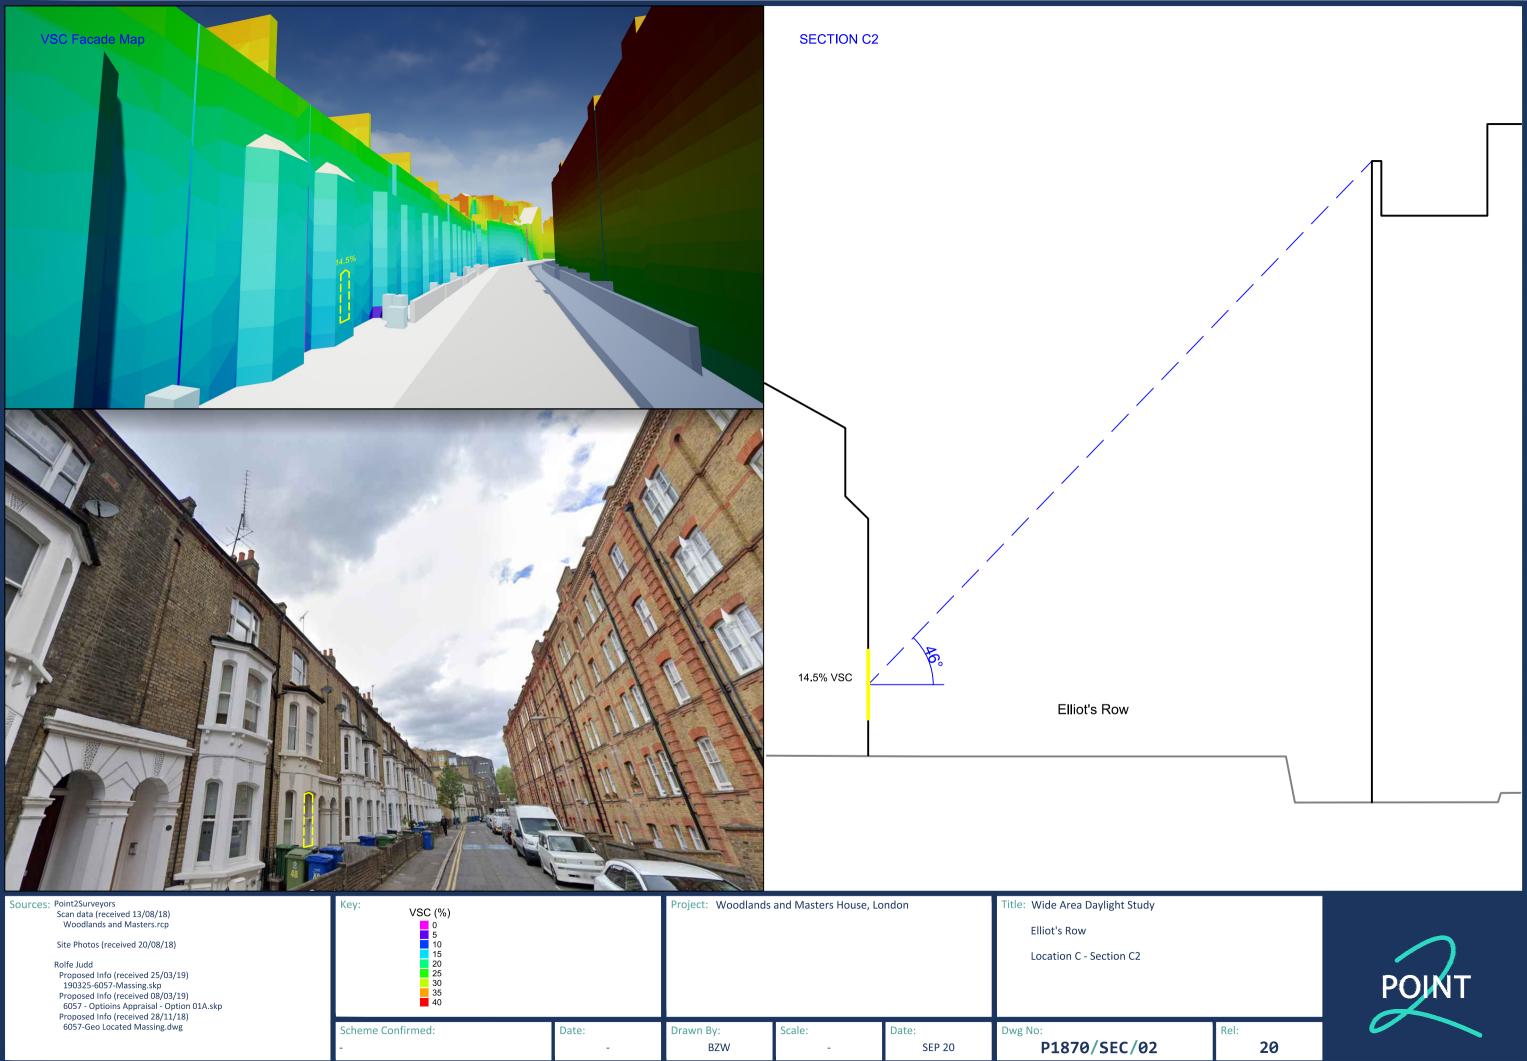

Appendix 5 – Context Analysis and The Sections A3 size September 2020

Point 2 Surveyors Limited, 17 Slingsby Place, London, WC2E 9AB | 0207 836 5828 | point2.co.uk

Sources: Point2Surveyors Scan data (received 13/08/18) Woodlands and Masters.rcp

Site Photos (received 20/08/18)

Rolfe Judd Proposed Info (received 25/03/19) 190325-6057-Massing.skp Proposed Info (received 08/03/19) 6057 - Optioins Appraisal - Option 01A.skp Proposed Info (received 28/11/18) 6057-Geo Located Massing.dwg

Area Reference Hatched in Red 🚫 M Scheme Confirmed: Date:

20

Drawn By:

Site Photos (received 20/08/18)

Rolfe Judd
Proposed Info (received 25/03/19)
190325-6057-Massing.skp
Proposed Info (received 08/03/19)
6057 - Optioins Appraisal - Option 01A.skp
Proposed Info (received 28/11/18)
6057-Geo Located Massing.dwg

Viewpoint Reference Plan

Scheme Confirmed:

Drawn By: BZW 1:3000 @ A3

SEP 20

P1870/KEY/03

20

BZW

Point 2 Surveyors Limited, 17 Slingsby Place, London, WC2E 9AB | 0207 836 5828 | point2.co.uk