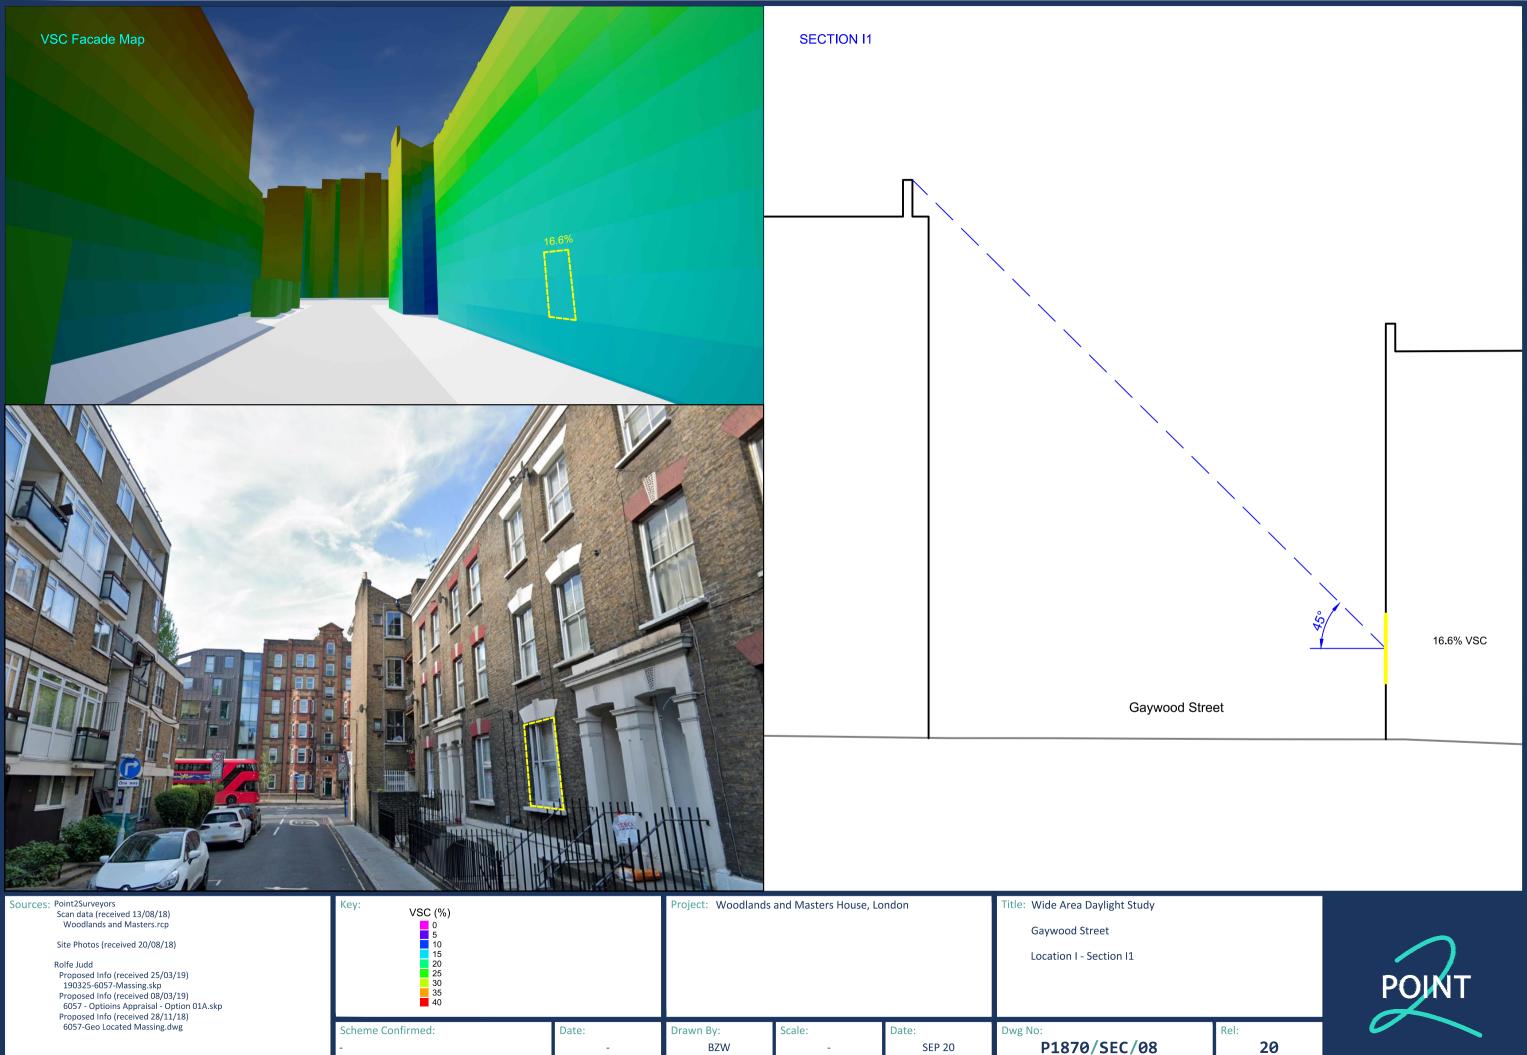

Date:

Scheme Confirmed:

Reedworth Street Location M - Section M1

20

P1870/SEC/10 BZW SEP 20

Date:

Drawn By:

Dwg No: