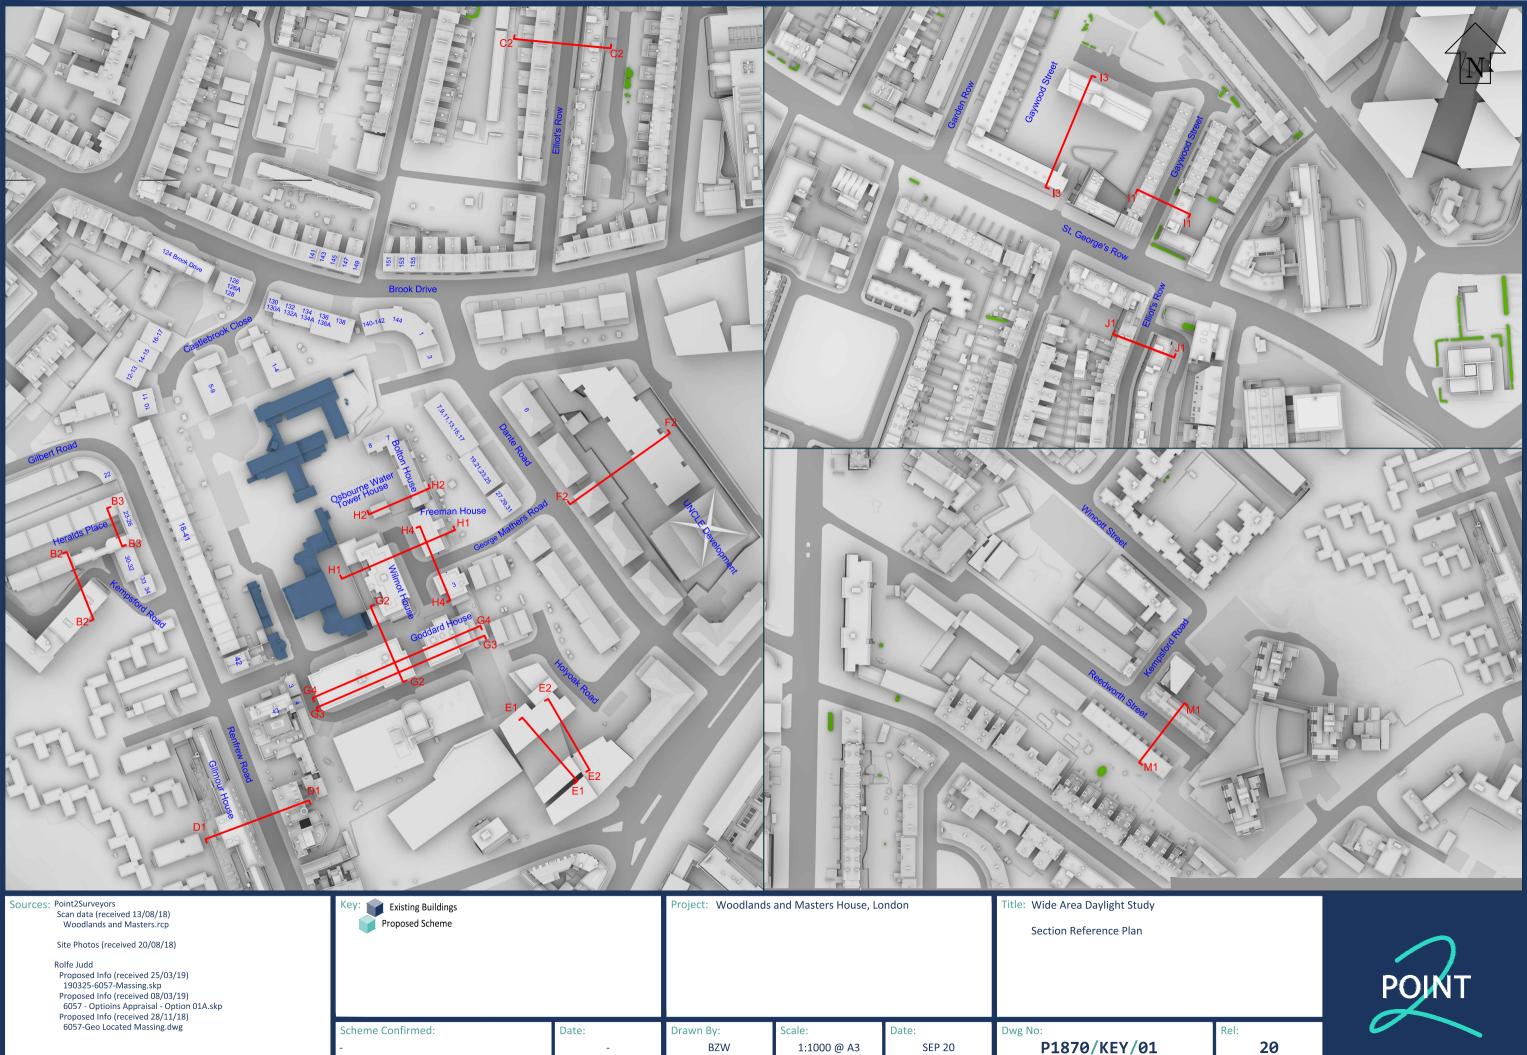

Appendix 5 – Context Analysis and The Sections A3 size September 2020

Point 2 Surveyors Limited, 17 Slingsby Place, London, WC2E 9AB | 0207 836 5828 | point2.co.uk

Sources: Point2Surveyors Scan data (received 13/08/18) Woodlands and Masters.rcp

Site Photos (received 20/08/18)

Rolfe Judd Proposed Info (received 25/03/19) 190325-6057-Massing.skp Proposed Info (received 08/03/19) 6057 - Optioins Appraisal - Option 01A.skp Proposed Info (received 28/11/18) 6057-Geo Located Massing.dwg