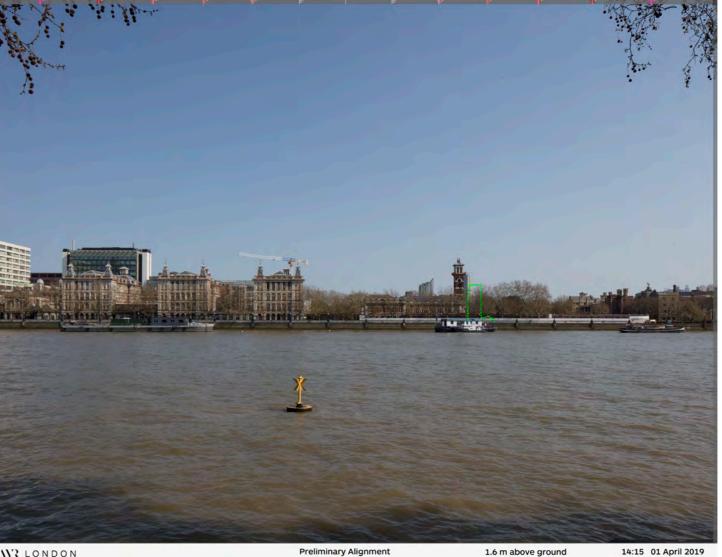

AVR01B - Lambeth Palace from Westminster WHS and Victoria Tower Gardens

EXIS

-

Z G

-

C .WY LONDON

Preliminary Alignment

1.6 m above ground 14:27 01 April 2019

AVR01B - Lambeth Palace from Westminster WHS and Victoria Tower Gardens

© .WY LONDON

Preliminary Alignment

14:15 01 April 2019

AVR01C - Lambeth Palace from Westminster WHS and Victoria Tower Gardens

т×

\_ S