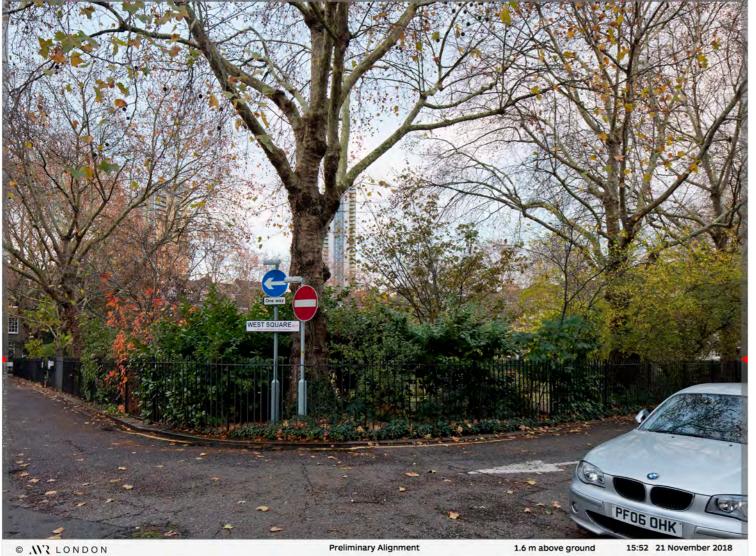

16

EXIS -I N G

© MY LONDON

Preliminary Alignment

1.6 m above ground 16:49 01 April 2019

©,

AVR05B - West Square (northern garden entrance)

EXIS

-

I N G

C .NY LONDON

Preliminary Alignment

1.6 m above ground 16:49 01 April 2019

PROPOSED

AVR05B - West Square (northern garden entrance)

EXIS