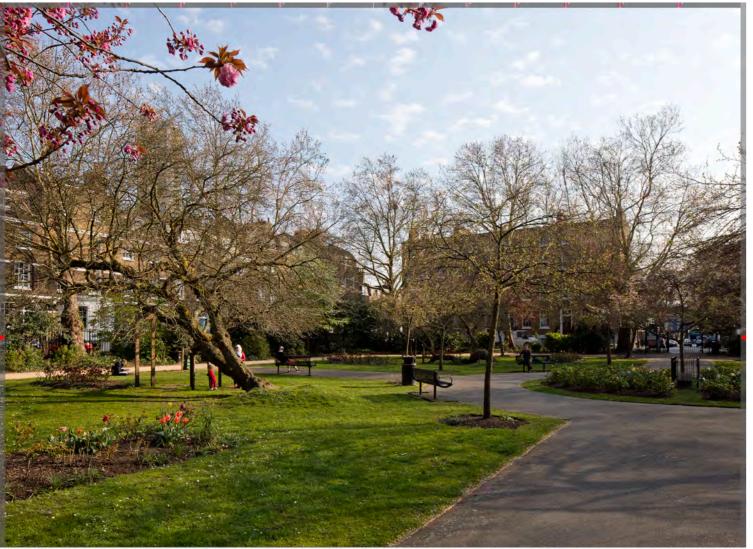

-

I N G

C .NY LONDON

Preliminary Alignment

1.6 m above ground 16:49 01 April 2019

PROPOSED

AVR05B - West Square (northern garden entrance)

EXIS