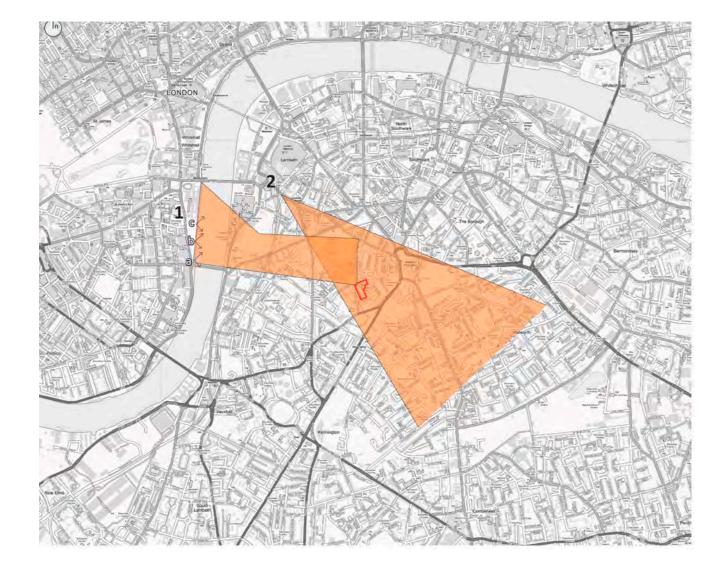

ns reproduced by permission of Ordnance Survey on behalf of Th 4er Majesty's Stationery Office. © Crown Copyright and database ights reserved. Ordnance Survey Licence number [100020449

V

Site Boundary

500m study area

**Proposed Viewpoint Location** 

CLIENT:

#### DRAWING:

**Viewpoint Locations** 