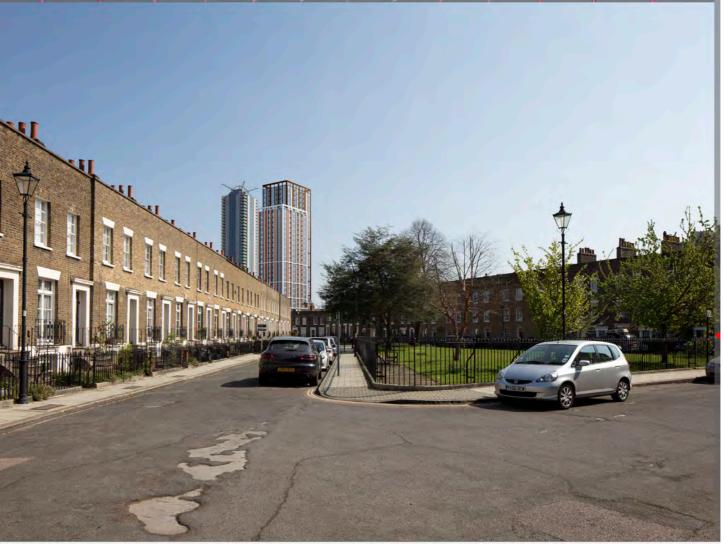

-

\_

Z G

AVR06A - Walcott Square (north west corner)

20

© MY LONDON

Preliminary Alignment

1.6 m above ground 13:58 01 April 2019

AVR06A - Walcott Square (north west corner)

EXIS

-

\_

Z G

©.

AVR06B - Walcott Square (southern central pavement)

© MY LONDON