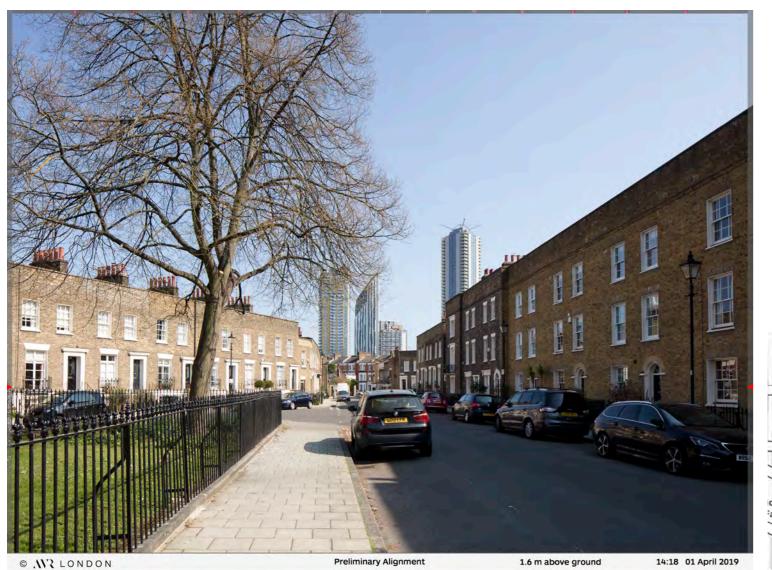

AVR06A - Walcott Square (north west corner)

EXIS

-

\_

Z G

©.

AVR06B - Walcott Square (southern central pavement)

© MY LONDON

Preliminary Alignment

1.6 m above ground 14:18 01 April 2019

AVR06B - Walcott Square (southern central pavement)