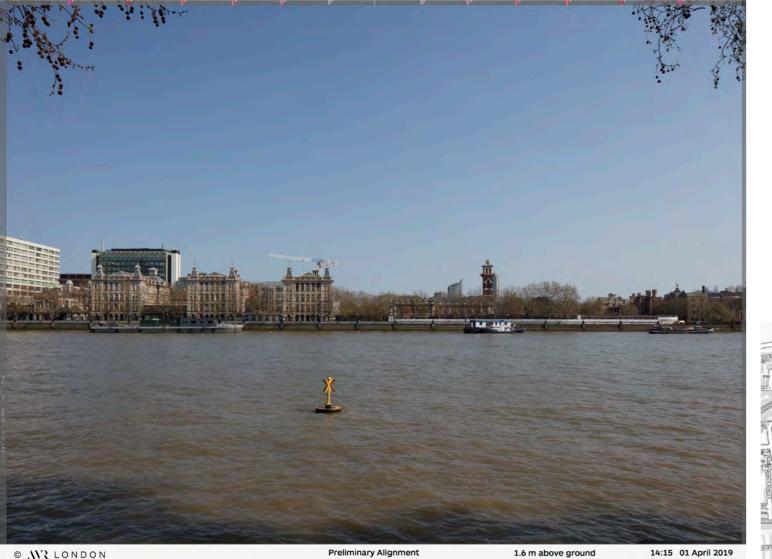

EXIS --N G

Preliminary Alignment

1.6 m above ground

τ ד 0 υ 0 S ш 

AVR01A - Lambeth Palace from Westminster WHS and Victoria Tower Gardens

© MR LONDON

Preliminary Alignment

1.6 m above ground 14:27 01 April 2019