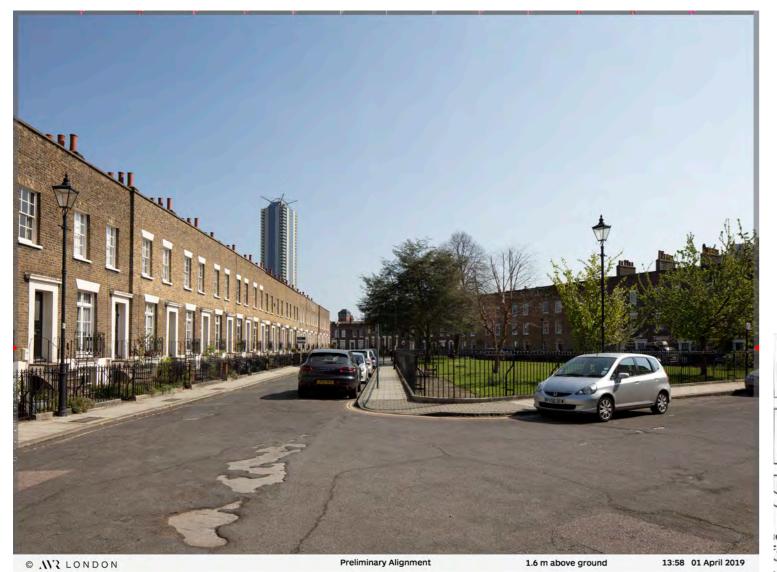

-

\_

Z G

AVR06A - Walcott Square (north west corner)

20

© MY LONDON

Preliminary Alignment

1.6 m above ground 13:58 01 April 2019