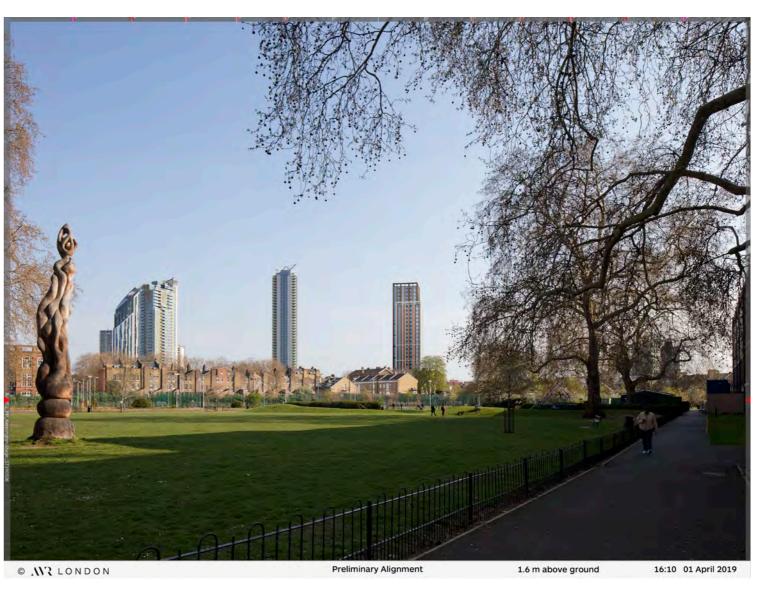

EXIS

-

Ζ

G

PROPOSED

AVR04 - Imperial War Museum Gardens

AVR05A - West Square (north west corner)

Preliminary Alignment

16

EXIS -I N G

© MY LONDON

Preliminary Alignment

1.6 m above ground 16:49 01 April 2019

©,

AVR05B - West Square (northern garden entrance)

EXIS