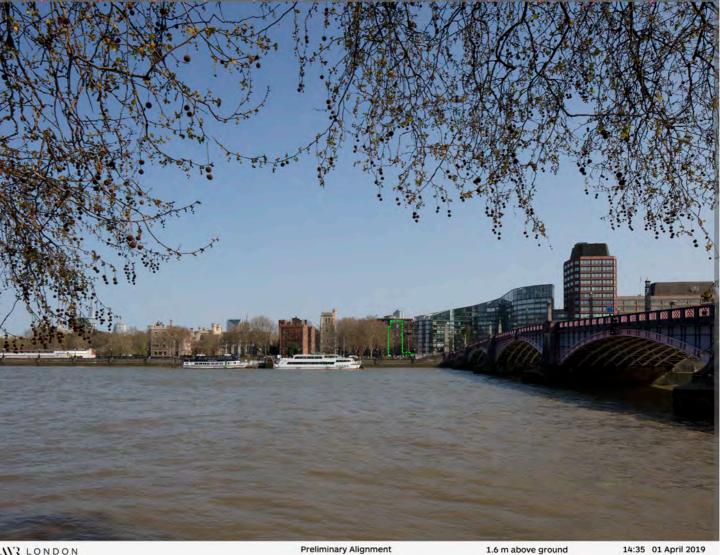

AVR01B - Lambeth Palace from Westminster WHS and Victoria Tower Gardens

EXIS

-

Z G

-

C .WY LONDON

Preliminary Alignment

1.6 m above ground 14:27 01 April 2019

AVR01B - Lambeth Palace from Westminster WHS and Victoria Tower Gardens

© .WY LONDON

Preliminary Alignment

14:15 01 April 2019

AVR01C - Lambeth Palace from Westminster WHS and Victoria Tower Gardens

т×

\_ S