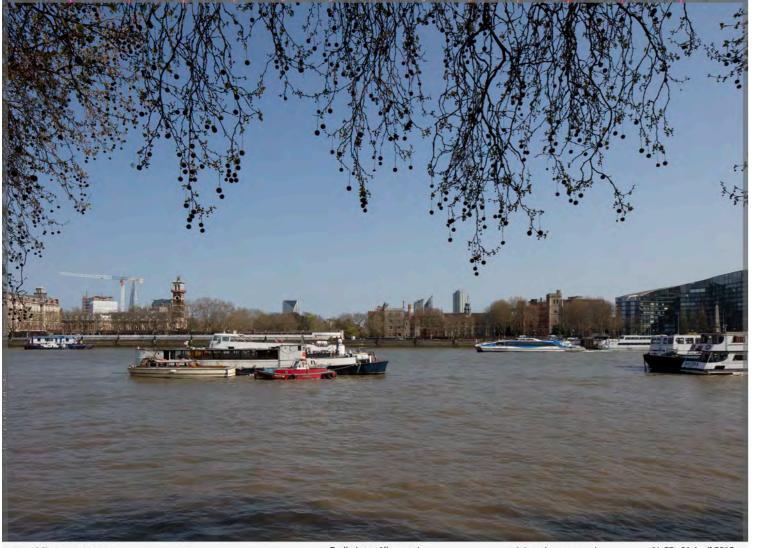

AVR01B - Lambeth Palace from Westminster WHS and Victoria Tower Gardens

© .WY LONDON

Preliminary Alignment

14:15 01 April 2019

AVR01C - Lambeth Palace from Westminster WHS and Victoria Tower Gardens

т×

\_ S

-

I N G

C .NR LONDON

Preliminary Alignment

1.6 m above ground

AVR01C - Lambeth Palace from Westminster WHS and Victoria Tower Gardens

EXIS

-