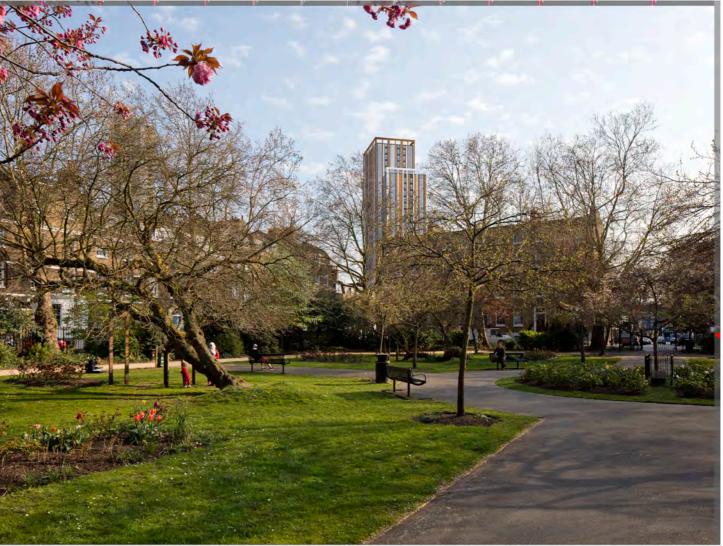

-

I N G

C .NY LONDON

Preliminary Alignment

1.6 m above ground 16:49 01 April 2019

PROPOSED

AVR05B - West Square (northern garden entrance)

EXIS