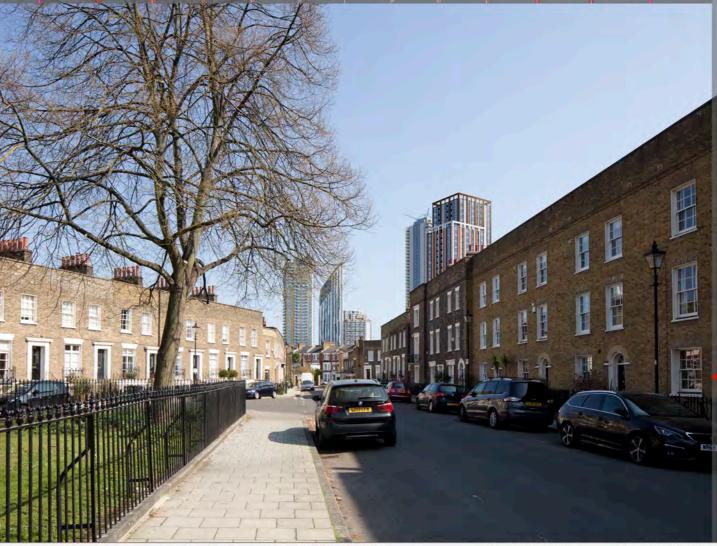

-

\_

Z G

AVR06A - Walcott Square (north west corner)

20

© MY LONDON

Preliminary Alignment

1.6 m above ground 13:58 01 April 2019

AVR06A - Walcott Square (north west corner)

EXIS

-

\_

Z G

©.

AVR06B - Walcott Square (southern central pavement)

© MY LONDON

Preliminary Alignment

1.6 m above ground 14:18 01 April 2019

AVR06B - Walcott Square (southern central pavement)