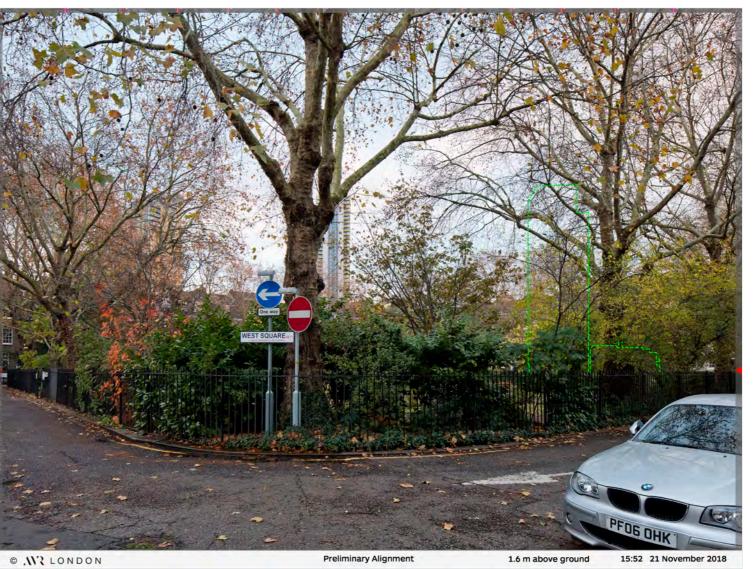

16

EXIS -I N G

© MY LONDON

Preliminary Alignment

1.6 m above ground 16:49 01 April 2019

©,

AVR05B - West Square (northern garden entrance)

EXIS