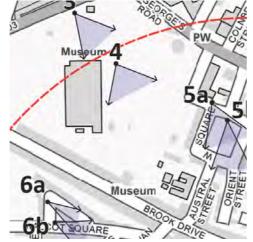

**Proposed Viewpoint Location** 

CLIENT:

#### DRAWING:

**Viewpoint Locations** 