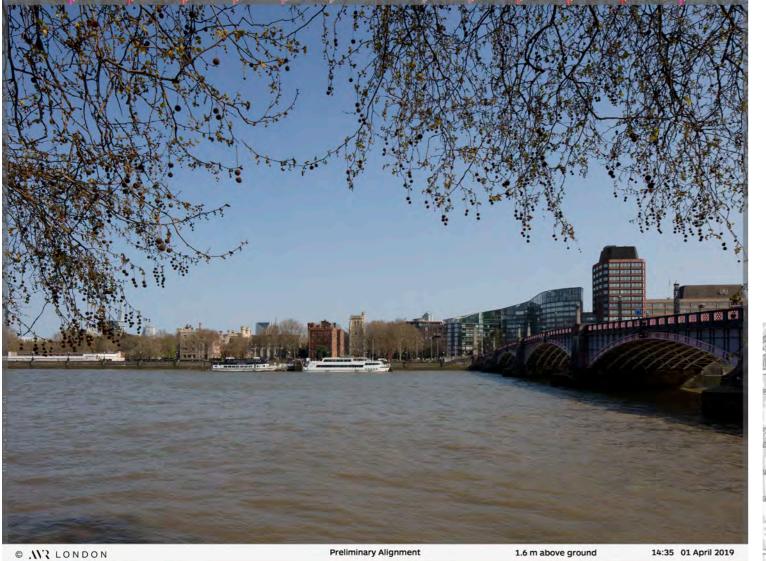

## LONDON

Verified VIews Kennington Stage

May 2019 Lambeth

≷ I D

ш

Σ

 $\mathbf{\Sigma}$ 

AVR01A - Lambeth Palace from Westminster WHS and Victoria Tower Gardens

EXIS --N G

Preliminary Alignment

1.6 m above ground

τ ד 0 υ 0 S ш 

AVR01A - Lambeth Palace from Westminster WHS and Victoria Tower Gardens

© MR LONDON

Preliminary Alignment

1.6 m above ground 14:27 01 April 2019