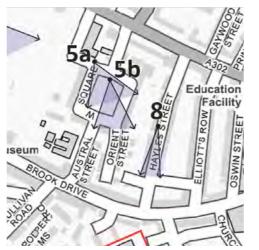

-

\_

Z G

AVR06A - Walcott Square (north west corner)

20

© MY LONDON

Preliminary Alignment

1.6 m above ground 13:58 01 April 2019

AVR06A - Walcott Square (north west corner)

EXIS

-

\_

Z G

©.

AVR06B - Walcott Square (southern central pavement)

© MY LONDON