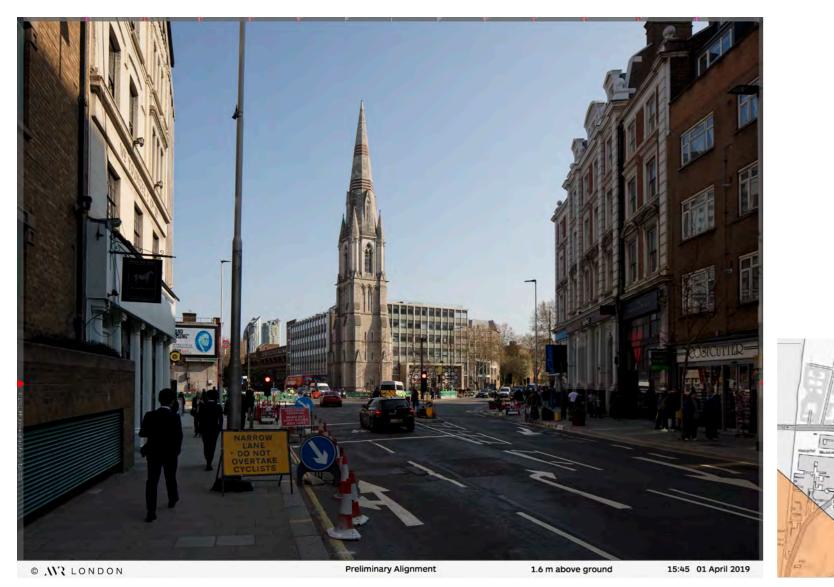

I N G

AVR02 - View SE and SSE along Westminster Bridge Road to Lincoln Tower

10

© .WR LONDON

Preliminary Alignment

AVR02 - View SE and SSE along Westminster Bridge Road to Lincoln Tower

EXISTING

AVR03 - Imperial War Museum Entrance