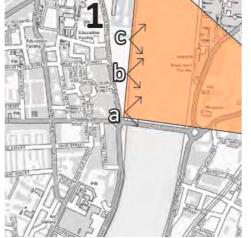

**Proposed Viewpoint Location** 

CLIENT:

#### DRAWING:

**Viewpoint Locations** 