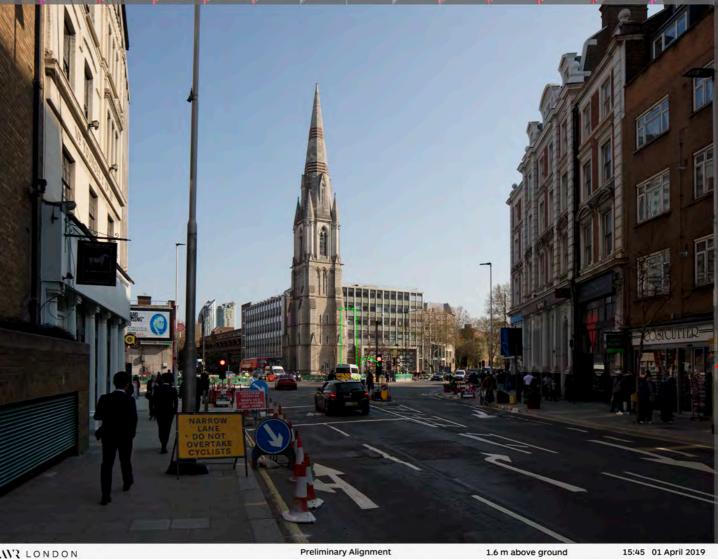

I N G

AVR02 - View SE and SSE along Westminster Bridge Road to Lincoln Tower

10

© .WR LONDON

Preliminary Alignment

AVR02 - View SE and SSE along Westminster Bridge Road to Lincoln Tower

EXISTING

AVR03 - Imperial War Museum Entrance