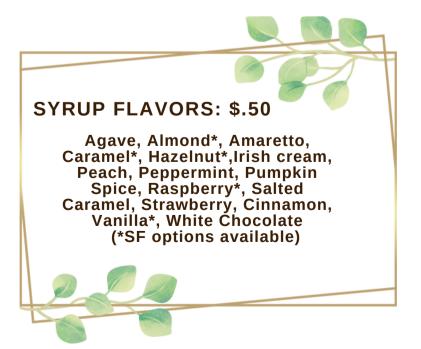

Coffee blended with ice, flavored syrup of your choice, served with sweetened whipped

Flavor of choice: white chocolate, chocolate, or Mexican Mocha (choc base)