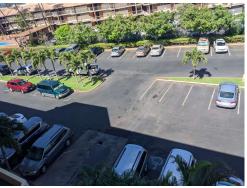

The hallway lighting is original and reaching the end of its useful life. Recommend replacement with energy efficient lighting. It is not overly inefficient and is more a cosmetic repair.

| Parking Area Lighting | g - 2025        | 4                   | @ \$1,200.00 |
|-----------------------|-----------------|---------------------|--------------|
| Asset ID              | 1046            | Asset Cost          | \$4,800.00   |
|                       | Capital Reserve | Percent Replacement | 100%         |
|                       | Lighting        | Future Cost         | \$5,430.76   |
| Placed in Service     | January 1995    |                     |              |
| Useful Life           | 20              |                     |              |
| Adjustment            | 10              |                     |              |
| Replacement Year      | 2025            |                     |              |
| Remaining Life        | 5               |                     |              |

Parking Area Lighting continued...

The parking lots are lit by 7, 400 watt HPS flood lights. These lights are reaching the end of their useful life and should be replaced with more energy effeciant lighting.