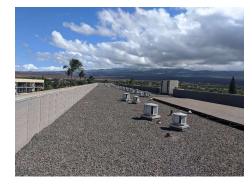

2026

6

R

| Roof - 2029       |                 | 22,685 squares      | @ \$6.00     |
|-------------------|-----------------|---------------------|--------------|
| Asset ID          | 1003            | Asset Cost          | \$337,812.78 |
|                   | Capital Reserve | Percent Replacement | 100%         |
|                   | Roofing         | Future Cost         | \$421,881.88 |
| Placed in Service | April 1989      |                     |              |
| Useful Life       | 40              |                     |              |
| Replacement Year  | 2029            |                     |              |

Remaining Life

The roofing system was installed in 1989. The membrane was covered with gravel to protect the surface from the UV rays that cause roofing materials to break down. This surface should last 40yrs or longer.

**Roofing - Total Current Cost** 

\$339,813