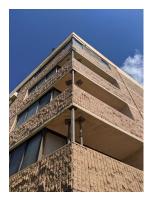

The full exterior of the building should be painted to protect against concrete spalling. The brick and morter exterior is not a waterproof surface and concrete spalling has begun to take place. To preserve the building and protect against spalling the full exterior should be painted. The building ends that face the ocean should be waterproofed every 5 yrs. Much of this work can be performed by in house painting. Per Board, this was completed in 2014 for approximately \$60,000.

The Concrete spalling on the ocean side of building A was repaired in 2018 for approximately \$500,000.

To prevent concrete spalling all deck surfaces should be required that a waterproof membrane is installed between the concrete slab and the tile or carpeting. Any bare concrete should be painted with some sort of concrete sealing product. A/C units should not drip water onto the lanais or walkways

Concrete Spalling Repairs- Major (B side) continued...

Concrete Spalling has net been addressed on the ocean side of building B since my original inspection 7 years ago and has continued to get worse. Building A was repaired in 2018 as it appeard to be more urgent. Building B is scheduled for this year and is expected to cost a similar \$500,000. To prevent concrete spalling all carpeting should be removed from the surfaces of the lanais. Carpeting absorbs and holds moisture on the concrete allow that moisture to be absorbed into the concrete, tiling also can allow water to get under it and absorb into the concrete, if either are allowed it should be required that a waterproof membrane is installed between the concrete slab and the tile or carpeting. Any bare concrete should be painted with some sort of concrete sealing product. A/C units should not drip water onto the lanais.