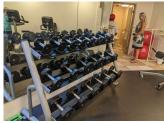

# Exercise Room - Equipment - 2032

| Asset ID          | 1053            | Asset Cost          | \$25,000.00 |
|-------------------|-----------------|---------------------|-------------|
|                   | Capital Reserve | Percent Replacement | 100%        |
|                   | Equipment       | Future Cost         | \$33,622.22 |
| Placed in Service | January 2017    |                     |             |
| Useful Life       | 15              |                     |             |
| Replacement Year  | 2032            |                     |             |
| Remaining Life    | 12              |                     |             |