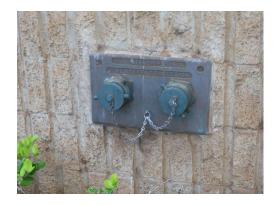

#### Dry Stand Pipe - Repairs - 2020

| Asset ID          | 1020                       | Asset Cost          | \$20,000.00 |
|-------------------|----------------------------|---------------------|-------------|
|                   | Maintenance Reserve        | Percent Replacement | 100%        |
|                   | <b>Building Components</b> | Future Cost         | \$20,000.00 |
| Placed in Service | January 2000               |                     |             |
| Useful Life       | 20                         |                     |             |
| Replacement Year  | 2020                       |                     |             |
| Remaining Life    | 0                          |                     |             |
|                   |                            |                     |             |