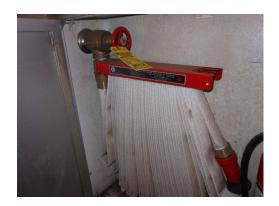

Fire Hoses - Dry - 2027

| Hoses - Dry - 2027 |                 | 50                  | @ \$700.00  |
|--------------------|-----------------|---------------------|-------------|
| Asset ID           | 1019            | Asset Cost          | \$35,000.00 |
|                    | Capital Reserve | Percent Replacement | 100%        |
|                    | Equipment       | Future Cost         | \$41,604.00 |
| Placed in Service  | January 1997    |                     |             |

Useful Life 20 Adjustment 10 Replacement Year 2027 Remaining Life 7

Fire hoses generally have a life of around 20 yrs. They should be tested by your fire protection vendor to see if their life can be extended. The fire department doesn't tend to use these

Fire Hoses - Dry continued...

anymore as they will just connect to the drystand pipe directly. Any replacement will be deferred until mandated by the fire protection vender.