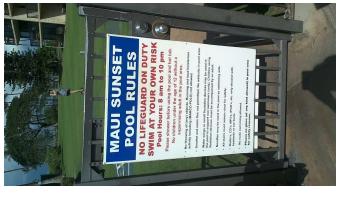

# Pool Heater - 2020

| Asset ID          | 1030            | Asset Cost          | \$5,655.43 |
|-------------------|-----------------|---------------------|------------|
|                   | Capital Reserve | Percent Replacement | 100%       |
|                   | Recreation/Pool | Future Cost         | \$5,655.43 |
| Placed in Service | November 2015   |                     |            |
| Useful Life       | 7               |                     |            |
| Adjustment        | -2              |                     |            |
| Replacement Year  | 2020            |                     |            |
| Remaining Life    | 0               |                     |            |
|                   |                 |                     |            |

Pool/Spa - Pumps continued...

recommend replacement with intelliflo pumps for energy savings.

| Spa   | Heater  | - 2020 |
|-------|---------|--------|
| ~ ~ ~ | 1100001 |        |

| Asset ID          | 1029            | Asset Cost          | \$4,774.00 |
|-------------------|-----------------|---------------------|------------|
|                   | Capital Reserve | Percent Replacement | 100%       |
|                   | Recreation/Pool | Future Cost         | \$4,774.00 |
| Placed in Service | January 2013    |                     |            |
| Useful Life       | 7               |                     |            |
| Replacement Year  | 2020            |                     |            |
| Remaining Life    | 0               |                     |            |
|                   |                 |                     |            |