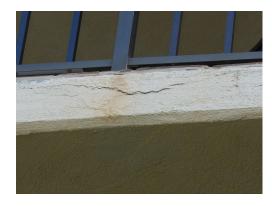

## Concrete Spalling Repairs- Minor - 2029

Remaining Life

| 1 0               | 1                          |                     |             |
|-------------------|----------------------------|---------------------|-------------|
| Asset ID          | 1065                       | Asset Cost          | \$50,000.00 |
|                   | Maintenance Reserve        | Percent Replacement | 100%        |
|                   | <b>Building Components</b> | Future Cost         | \$62,443.15 |
| Placed in Service | June 2029                  |                     |             |
| Useful Life       | 20                         |                     |             |
| Replacement Year  | 2029                       |                     |             |

9

Concrete spalling occurs when moisture and oxygen penetrate through the pores of concrete to

Concrete Spalling Repairs- Minor continued...

the steel rebar within and causes that rebar to rust and expand, which in turn causes the concrete to crack. Once it begins concrete spalling almost always grows exponentially and can result in concrete breaking off the building and the rebar which gives strength to the concrete dissolving, putting the structural integrity of the building at risk. Concrete spalling is visible along the fronts and some bottoms of the lanai slabs. This needs to be repaired by a professional contractor ASAP. The cost will depend on the quantity of spalling that is discovered. To prevent concrete spalling all carpeting should be removed from the surfaces of the lanais. Carpeting absorbs and holds moisture on the concrete allow that moisture to be absorbed into the concrete, tiling should be allowed provided a waterproof membrane is installed between the concrete slab and the tile. Any bare concrete should be painted with some sort of concrete sealing product. A/C units should have driplines that connect to the doenspout and do not drip water onto the lanais.