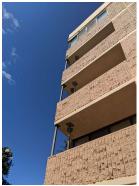

The full exterior of the building should be painted to protect against concrete spalling. The brick and morter exterior is not a waterproof surface and concrete spalling has begun to take place. To preserve the building and protect against spalling the full exterior should be painted. The building ends that face the ocean should be waterproofed every 5 yrs. Much of this work can be performed by in house painting. Per Board, this was completed in 2014 for approximately \$60,000.

The Concrete spalling on the ocean side of building A was repaired in 2018 for approximately \$500,000.

To prevent concrete spalling all deck surfaces should be required that a waterproof membrane is installed between the concrete slab and the tile or carpeting. Any bare concrete should be painted with some sort of concrete sealing product. A/C units should not drip water onto the lanais or walkways

Concrete Spalling Repairs- Major (B side) continued...

Concrete Spalling has net been addressed on the ocean side of building B since my original inspection 7 years ago and has continued to get worse. Building A was repaired in 2018 as it appeard to be more urgent. Building B is scheduled for this year and is expected to cost a similar \$500,000. To prevent concrete spalling all carpeting should be removed from the surfaces of the lanais. Carpeting absorbs and holds moisture on the concrete allow that moisture to be absorbed into the concrete, tiling also can allow water to get under it and absorb into the concrete, if either are allowed it should be required that a waterproof membrane is installed between the concrete slab and the tile or carpeting. Any bare concrete should be painted with some sort of concrete sealing product. A/C units should not drip water onto the lanais.