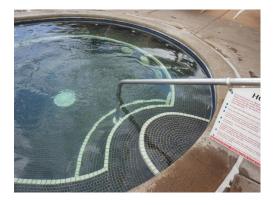

he walkway lighting and wiring is nearing the end of its useful life.

**Lighting - Total Current Cost** 

\$58,887

| Pool - Tile - 2030 |                 |                     |             |
|--------------------|-----------------|---------------------|-------------|
| Asset ID           | 1025            | Asset Cost          | \$32,000.00 |
|                    | Capital Reserve | Percent Replacement | 100%        |
|                    | Recreation/Pool | Future Cost         | \$40,962.71 |
| Placed in Service  | January 1997    |                     |             |
| Useful Life        | 30              |                     |             |
| Adjustment         | 3               |                     |             |
| Replacement Year   | 2030            |                     |             |

10

Remaining Life

Pool tile was installed in 1997 and has a useful life of approximately 20yrs, however the life can be extended with repairs. Repairs to be performed this summer when pool is drained.

| Pool Area - Bathroom | Renovation - 2027 | 2                   | @ \$3,500.00 |
|----------------------|-------------------|---------------------|--------------|
| Asset ID             | 1037              | Asset Cost          | \$10,279.74  |
|                      | Capital Reserve   | Percent Replacement | 100%         |
|                      | Recreation/Pool   | Future Cost         | \$12,219.39  |
| Placed in Service    | January 2007      |                     |              |
| Useful Life          | 20                |                     |              |
| Replacement Year     | 2027              |                     |              |
| Remaining Life       | 7                 |                     |              |