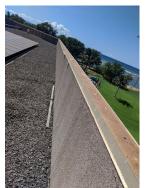

#### Concrete Spalling Repairs- Major (A side) - 2038

| Asset ID          | 1004                       | Asset Cost          | \$500,000.00 |
|-------------------|----------------------------|---------------------|--------------|
|                   | Maintenance Reserve        | Percent Replacement | 100%         |
|                   | <b>Building Components</b> | Future Cost         | \$779,829.36 |
| Placed in Service | June 2018                  |                     |              |
| Useful Life       | 20                         |                     |              |
| Replacement Year  | 2038                       |                     |              |
| Remaining Life    | 18                         |                     |              |

The Concrete spalling on the ocean side of building A was repaired in 2018 for approximately \$500,000.

To prevent concrete spalling all deck surfaces should be required that a waterproof membrane is installed between the concrete slab and the tile or carpeting. Any bare concrete should be painted with some sort of concrete sealing product. A/C units should not drip water onto the lanais or walkways

#### Concrete Spalling Repairs- Major (B side) - 2021

| Asset ID          | 1067                       | Asset Cost          | \$500,000.00 |
|-------------------|----------------------------|---------------------|--------------|
|                   | Maintenance Reserve        | Percent Replacement | 100%         |
|                   | <b>Building Components</b> | Future Cost         | \$512,500.00 |
| Placed in Service | June 2021                  |                     |              |
| Useful Life       | 20                         |                     |              |
| Replacement Year  | 2021                       |                     |              |
| Remaining Life    | 1                          |                     |              |

Concrete Spalling Repairs- Major (B side) continued...

Concrete Spalling has net been addressed on the ocean side of building B since my original inspection 7 years ago and has continued to get worse. Building A was repaired in 2018 as it appeard to be more urgent. Building B is scheduled for this year and is expected to cost a similar \$500,000. To prevent concrete spalling all carpeting should be removed from the surfaces of the lanais. Carpeting absorbs and holds moisture on the concrete allow that moisture to be absorbed into the concrete, tiling also can allow water to get under it and absorb into the concrete, if either are allowed it should be required that a waterproof membrane is installed between the concrete slab and the tile or carpeting. Any bare concrete should be painted with some sort of concrete sealing product. A/C units should not drip water onto the lanais.