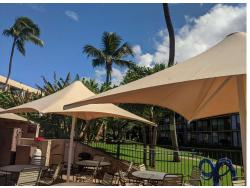

# Pool Area Rec Deck Awning

| Asset ID          | 1064            | Asset Cost          | \$12,350.00 |
|-------------------|-----------------|---------------------|-------------|
|                   | Capital Reserve | Percent Replacement | 100%        |
|                   | Recreation/Pool | Future Cost         | \$12,658.75 |
| Placed in Service | June 2011       |                     |             |
| Useful Life       | 10              |                     |             |
| Replacement Year  | 2021            |                     |             |
| Remaining Life    | 1               |                     |             |
|                   |                 |                     |             |

Unfunded. Responsibility of Boz Frogs