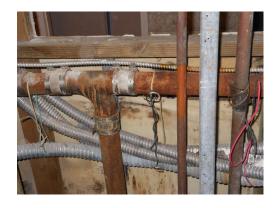

#### Dry Stand Pipe - Repairs - 2020

| Asset ID          | 1020                       | Asset Cost          | \$20,000.00 |
|-------------------|----------------------------|---------------------|-------------|
|                   | Maintenance Reserve        | Percent Replacement | 100%        |
|                   | <b>Building Components</b> | Future Cost         | \$20,000.00 |
| Placed in Service | January 2000               |                     |             |
| Useful Life       | 20                         |                     |             |
| Replacement Year  | 2020                       |                     |             |
| Remaining Life    | 0                          |                     |             |
|                   |                            |                     |             |

### Sewer Line - Run to Main - 2021

| Asset ID          | 1023                       | Asset Cost          | \$80,000.00 |
|-------------------|----------------------------|---------------------|-------------|
|                   | Capital Reserve            | Percent Replacement | 100%        |
|                   | <b>Building Components</b> | Future Cost         | \$82,000.00 |
| Placed in Service | January 1976               |                     |             |
| Useful Life       | 45                         |                     |             |
| Replacement Year  | 2021                       |                     |             |
| Remaining Life    | 1                          |                     |             |

Per general manager, the sewer line run to the main through the center courtyard has sunk down and will need to be repairs and cleanout added. pipe is pvc

**Building Components - Total Current Cost** \$4,681,538