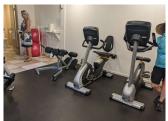

# Exercise Room - Equipment - 2032

| Asset ID          | 1053            | Asset Cost          | \$25,000.00 |
|-------------------|-----------------|---------------------|-------------|
|                   | Capital Reserve | Percent Replacement | 100%        |
|                   | Equipment       | Future Cost         | \$33,622.22 |
| Placed in Service | January 2017    |                     |             |
| Useful Life       | 15              |                     |             |
| Replacement Year  | 2032            |                     |             |
| Remaining Life    | 12              |                     |             |