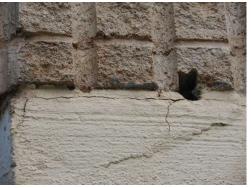

9

Concrete spalling occurs when moisture and oxygen penetrate through the pores of concrete to

Concrete Spalling Repairs- Minor continued...

the steel rebar within and causes that rebar to rust and expand, which in turn causes the concrete to crack. Once it begins concrete spalling almost always grows exponentially and can result in concrete breaking off the building and the rebar which gives strength to the concrete dissolving, putting the structural integrity of the building at risk. Concrete spalling is visible along the fronts and some bottoms of the lanai slabs. This needs to be repaired by a professional contractor ASAP. The cost will depend on the quantity of spalling that is discovered. To prevent concrete spalling all carpeting should be removed from the surfaces of the lanais. Carpeting absorbs and holds moisture on the concrete allow that moisture to be absorbed into the concrete, tiling should be allowed provided a waterproof membrane is installed between the concrete slab and the tile. Any bare concrete should be painted with some sort of concrete sealing product. A/C units should have driplines that connect to the doenspout and do not drip water onto the lanais.