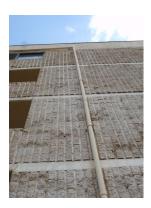

#### Concrete Spalling Repairs- Major (A side) - 2038

| Asset ID          | 1004                       | Asset Cost          | \$500,000.00 |
|-------------------|----------------------------|---------------------|--------------|
|                   | Maintenance Reserve        | Percent Replacement | 100%         |
|                   | <b>Building Components</b> | Future Cost         | \$779,829.36 |
| Placed in Service | June 2018                  |                     |              |
| Useful Life       | 20                         |                     |              |
| Replacement Year  | 2038                       |                     |              |
| Remaining Life    | 18                         |                     |              |

The Concrete spalling on the ocean side of building A was repaired in 2018 for approximately \$500,000.

To prevent concrete spalling all deck surfaces should be required that a waterproof membrane is installed between the concrete slab and the tile or carpeting. Any bare concrete should be painted with some sort of concrete sealing product. A/C units should not drip water onto the lanais or walkways

#### Concrete Spalling Repairs- Major (B side) - 2021

| Asset ID          | 1067                       | Asset Cost          | \$500,000.00 |
|-------------------|----------------------------|---------------------|--------------|
|                   | Maintenance Reserve        | Percent Replacement | 100%         |
|                   | <b>Building Components</b> | Future Cost         | \$512,500.00 |
| Placed in Service | June 2021                  |                     |              |
| Useful Life       | 20                         |                     |              |
| Replacement Year  | 2021                       |                     |              |
| Remaining Life    | 1                          |                     |              |

Concrete Spalling Repairs- Major (B side) continued...

Concrete Spalling has net been addressed on the ocean side of building B since my original inspection 7 years ago and has continued to get worse. Building A was repaired in 2018 as it appeard to be more urgent. Building B is scheduled for this year and is expected to cost a similar \$500,000. To prevent concrete spalling all carpeting should be removed from the surfaces of the lanais. Carpeting absorbs and holds moisture on the concrete allow that moisture to be absorbed into the concrete, tiling also can allow water to get under it and absorb into the concrete, if either are allowed it should be required that a waterproof membrane is installed between the concrete slab and the tile or carpeting. Any bare concrete should be painted with some sort of concrete sealing product. A/C units should not drip water onto the lanais.