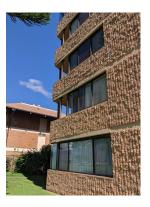

The full exterior of the building should be painted to protect against concrete spalling. The brick and morter exterior is not a waterproof surface and concrete spalling has begun to take place. To preserve the building and protect against spalling the full exterior should be painted. The building ends that face the ocean should be waterproofed every 5 yrs. Much of this work can be performed by in house painting. Per Board, this was completed in 2014 for approximately \$60,000.

The Concrete spalling on the ocean side of building A was repaired in 2018 for approximately \$500,000.

To prevent concrete spalling all deck surfaces should be required that a waterproof membrane is installed between the concrete slab and the tile or carpeting. Any bare concrete should be painted with some sort of concrete sealing product. A/C units should not drip water onto the lanais or walkways

Concrete Spalling Repairs- Major (B side) continued...

Concrete Spalling has net been addressed on the ocean side of building B since my original inspection 7 years ago and has continued to get worse. Building A was repaired in 2018 as it appeard to be more urgent. Building B is scheduled for this year and is expected to cost a similar \$500,000. To prevent concrete spalling all carpeting should be removed from the surfaces of the lanais. Carpeting absorbs and holds moisture on the concrete allow that moisture to be absorbed into the concrete, tiling also can allow water to get under it and absorb into the concrete, if either are allowed it should be required that a waterproof membrane is installed between the concrete slab and the tile or carpeting. Any bare concrete should be painted with some sort of concrete sealing product. A/C units should not drip water onto the lanais.