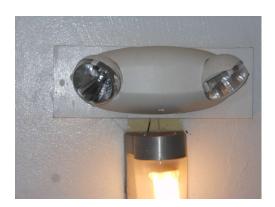

# Lighting - Stairway and Emergency Lighting - 2026

| Asset ID          | 1014            | Asset Cost          | \$7,487.19 |
|-------------------|-----------------|---------------------|------------|
|                   | Capital Reserve | Percent Replacement | 100%       |
|                   | Lighting        | Future Cost         | \$8,682.84 |
| Placed in Service | January 2006    |                     |            |
| Useful Life       | 20              |                     |            |
| Replacement Year  | 2026            |                     |            |
| Remaining Life    | 6               |                     |            |

Stairway and emergency lighting was installed in 2006 for \$4950.

| Lighting- Hallways | - 2020          | 250                 | @ \$120.00  |
|--------------------|-----------------|---------------------|-------------|
| Asset ID           | 1062            | Asset Cost          | \$30,000.00 |
|                    | Capital Reserve | Percent Replacement | 100%        |
|                    | Lighting        | Future Cost         | \$30,000.00 |
| Placed in Service  | January 1976    |                     |             |
| Useful Life        | 20              |                     |             |
| Adjustment         | 20              |                     |             |
| Replacement Year   | 2020            |                     |             |
| Remaining Life     | 0               |                     |             |