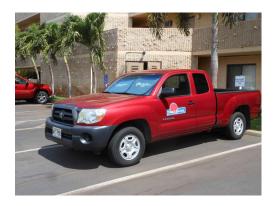

# Truck - 2027

| 2021              |                 |                     |             |
|-------------------|-----------------|---------------------|-------------|
| Asset ID          | 1015            | Asset Cost          | \$24,000.00 |
|                   | Capital Reserve | Percent Replacement | 100%        |
|                   | Equipment       | Future Cost         | \$28,528.46 |
| Placed in Service | January 2007    |                     |             |
| Useful Life       | 15              |                     |             |
| Adjustment        | 5               |                     |             |
| Replacement Year  | 2027            |                     |             |
| Remaining Life    | 7               |                     |             |
| _                 |                 |                     |             |

The Association ownes a Toyota Tacoma pick up truck, has only 20,000 miles

**Equipment - Total Current Cost** 

\$88,852