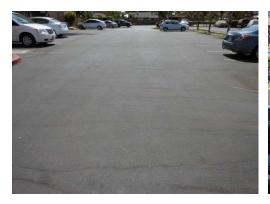

| Asphalt Overlay - 2030 |                 | 79,700 Sq Ft        | @ \$3.20     |
|------------------------|-----------------|---------------------|--------------|
| Asset ID               | 1001            | Asset Cost          | \$255,040.00 |
|                        | Capital Reserve | Percent Replacement | 100%         |
|                        | Streets/Asphalt | Future Cost         | \$326,472.76 |
| Placed in Service      | May 2000        |                     |              |
| Useful Life            | 25              |                     |              |
| Adjustment             | 5               |                     |              |
| Replacement Year       | 2030            |                     |              |
| Remaining Life         | 10              |                     |              |

Square footage based on the measurements in contract for the seal coating that was performed 4/20/2006. Price includes re-stripping. Asphalt surfaces should be sealed within 3 years of their initial installation. Thereafter, a 4 to 5 year cycle should be observed and adjusted according to the client's particular needs. The asphalt is still in good shape and has very little graveling as of 11/11/19, A crack seal and seal coating is schedule for 2020 and should continue to extend the life of the parking lot.

| Asphalt Seal Coat - | 2020                | 79,700              | @ \$0.50    |
|---------------------|---------------------|---------------------|-------------|
| Asset ID            | 1002                | Asset Cost          | \$45,861.24 |
|                     | Maintenance Reserve | Percent Replacement | 100%        |
|                     | Streets/Asphalt     | Future Cost         | \$45,861.24 |
| Placed in Service   | April 2015          |                     |             |
| Useful Life         | 5                   |                     |             |
| Replacement Year    | 2020                |                     |             |
| Remaining Life      | 0                   |                     |             |

Asphalt Seal Coat continued...

Pacific Asphalt 2015, crack repairs needed

| Asphalt Seal Coat - 2033 |
|--------------------------|
|--------------------------|

Asset ID 1058 Asset Cost \$39,850.00

Maintenance Reserve Percent Replacement 100%

Streets/Asphalt Future Cost \$54,933.66

Placed in Service April 2033
Useful Life 5
Replacement Year 2033
Remaining Life 13

Square footage based on the measurements in contract for the seal coating that was performed 4/20/2006. Price includes re-stripping. Asphalt surfaces should be sealed within 3 years of their initial installation. Thereafter, a 4 to 5 year cycle should be observed and adjusted according to the client's particular needs.

**Streets/Asphalt - Total Current Cost** 

\$340,751