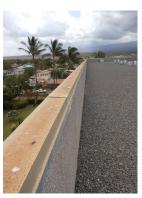

#### Concrete Spalling Repairs- Major (A side) - 2038

| Asset ID          | 1004                       | Asset Cost          | \$500,000.00 |
|-------------------|----------------------------|---------------------|--------------|
|                   | Maintenance Reserve        | Percent Replacement | 100%         |
|                   | <b>Building Components</b> | Future Cost         | \$779,829.36 |
| Placed in Service | June 2018                  |                     |              |
| Useful Life       | 20                         |                     |              |
| Replacement Year  | 2038                       |                     |              |
| Remaining Life    | 18                         |                     |              |

The Concrete spalling on the ocean side of building A was repaired in 2018 for approximately \$500,000.

To prevent concrete spalling all deck surfaces should be required that a waterproof membrane is installed between the concrete slab and the tile or carpeting. Any bare concrete should be painted with some sort of concrete sealing product. A/C units should not drip water onto the lanais or walkways

#### Concrete Spalling Repairs- Major (B side) - 2021

| Asset ID          | 1067                       | Asset Cost          | \$500,000.00 |
|-------------------|----------------------------|---------------------|--------------|
|                   | Maintenance Reserve        | Percent Replacement | 100%         |
|                   | <b>Building Components</b> | Future Cost         | \$512,500.00 |
| Placed in Service | June 2021                  |                     |              |
| Useful Life       | 20                         |                     |              |
| Replacement Year  | 2021                       |                     |              |
| Remaining Life    | 1                          |                     |              |

Concrete Spalling Repairs- Major (B side) continued...

Concrete Spalling has net been addressed on the ocean side of building B since my original inspection 7 years ago and has continued to get worse. Building A was repaired in 2018 as it appeard to be more urgent. Building B is scheduled for this year and is expected to cost a similar \$500,000. To prevent concrete spalling all carpeting should be removed from the surfaces of the lanais. Carpeting absorbs and holds moisture on the concrete allow that moisture to be absorbed into the concrete, tiling also can allow water to get under it and absorb into the concrete, if either are allowed it should be required that a waterproof membrane is installed between the concrete slab and the tile or carpeting. Any bare concrete should be painted with some sort of concrete sealing product. A/C units should not drip water onto the lanais.