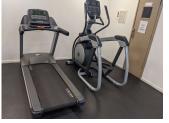

# Exercise Room - Equipment - 2032

| Asset ID          | 1053            | Asset Cost          | \$25,000.00 |
|-------------------|-----------------|---------------------|-------------|
|                   | Capital Reserve | Percent Replacement | 100%        |
|                   | Equipment       | Future Cost         | \$33,622.22 |
| Placed in Service | January 2017    |                     |             |
| Useful Life       | 15              |                     |             |
| Replacement Year  | 2032            |                     |             |
| Remaining Life    | 12              |                     |             |