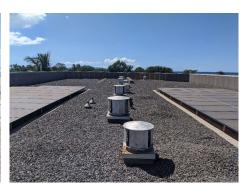

# Roof Vent Hood - 2026

Replacement Year

| · · · · · · · · · · · · · · · · · · · | <u> </u>                   |                     |             |
|---------------------------------------|----------------------------|---------------------|-------------|
| Asset ID                              | 1056                       | Asset Cost          | \$20,000.00 |
|                                       | Capital Reserve            | Percent Replacement | 100%        |
|                                       | <b>Building Components</b> | Future Cost         | \$23,193.87 |
| Placed in Service                     | January 1976               |                     |             |
| Useful Life                           | 50                         |                     |             |

2026

Hood vents were reconditioned by the maintenance staff in recent years which has extended their life expectancy. Cost will vary depending on replacement type chosen.