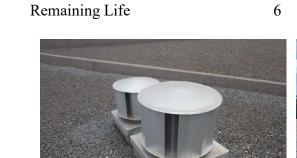

# Roof Vent Hood - 2026

Replacement Year

| · · · · · · · · · · · · · · · · · · · | <u> </u>                   |                     |             |
|---------------------------------------|----------------------------|---------------------|-------------|
| Asset ID                              | 1056                       | Asset Cost          | \$20,000.00 |
|                                       | Capital Reserve            | Percent Replacement | 100%        |
|                                       | <b>Building Components</b> | Future Cost         | \$23,193.87 |
| Placed in Service                     | January 1976               |                     |             |
| Useful Life                           | 50                         |                     |             |

2026

Hood vents were reconditioned by the maintenance staff in recent years which has extended their life expectancy. Cost will vary depending on replacement type chosen.