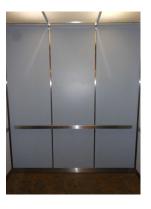

Per previous reserve study new signs were installed in 2007 for approximately \$18,000.

**Signs - Total Current Cost** 

\$5,463

| Elevator Cabs - 2024 |                 | 4                   | @ \$15,000.00 |
|----------------------|-----------------|---------------------|---------------|
| Asset ID             | 1009            | Asset Cost          | \$60,000.00   |
|                      | Capital Reserve | Percent Replacement | 100%          |
|                      | Elevators       | Future Cost         | \$66,228.77   |
| Placed in Service    | October 2004    |                     |               |
| Useful Life          | 20              |                     |               |
| Replacement Year     | 2024            |                     |               |
| Remaining Life       | 4               |                     |               |

Cabs should be renovated approximately every 15-20 yrs.

| Elevators - 2039  |                 | 4                   | @ \$100,000.00 |
|-------------------|-----------------|---------------------|----------------|
| Asset ID          | 1008            | Asset Cost          | \$400,000.00   |
|                   | Capital Reserve | Percent Replacement | 100%           |
|                   | Elevators       | Future Cost         | \$639,460.07   |
| Placed in Service | October 2004    |                     |                |
| Useful Life       | 35              |                     |                |
| Replacement Year  | 2039            |                     |                |
| Remaining Life    | 19              |                     |                |