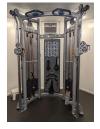

# Exercise Room - Equipment - 2032

| Asset ID          | 1053            | Asset Cost          | \$25,000.00 |
|-------------------|-----------------|---------------------|-------------|
|                   | Capital Reserve | Percent Replacement | 100%        |
|                   | Equipment       | Future Cost         | \$33,622.22 |
| Placed in Service | January 2017    |                     |             |
| Useful Life       | 15              |                     |             |
| Replacement Year  | 2032            |                     |             |
| Remaining Life    | 12              |                     |             |