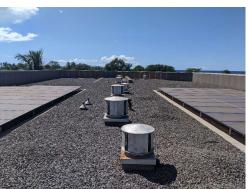

# Pool Building - Roofing - 2026

Replacement Year

Remaining Life

| Asset ID          | 1038            | Asset Cost          | \$2,000.00 |
|-------------------|-----------------|---------------------|------------|
|                   | Capital Reserve | Percent Replacement | 100%       |
|                   | Roofing         | Future Cost         | \$2,319.39 |
| Placed in Service | January 2006    |                     |            |
| Useful Life       | 2.0             |                     |            |

2026

6

R

| Roof - 2029       |                 | 22,685 squares      | @ \$6.00     |
|-------------------|-----------------|---------------------|--------------|
| Asset ID          | 1003            | Asset Cost          | \$337,812.78 |
|                   | Capital Reserve | Percent Replacement | 100%         |
|                   | Roofing         | Future Cost         | \$421,881.88 |
| Placed in Service | April 1989      |                     |              |
| Useful Life       | 40              |                     |              |
| Replacement Year  | 2029            |                     |              |

Remaining Life

The roofing system was installed in 1989. The membrane was covered with gravel to protect the surface from the UV rays that cause roofing materials to break down. This surface should last 40yrs or longer.

# Roof Vent Hood - 2026

Replacement Year

| · · · · · · · · · · · · · · · · · · · | <u> </u>                   |                     |             |
|---------------------------------------|----------------------------|---------------------|-------------|
| Asset ID                              | 1056                       | Asset Cost          | \$20,000.00 |
|                                       | Capital Reserve            | Percent Replacement | 100%        |
|                                       | <b>Building Components</b> | Future Cost         | \$23,193.87 |
| Placed in Service                     | January 1976               |                     |             |
| Useful Life                           | 50                         |                     |             |

2026

Hood vents were reconditioned by the maintenance staff in recent years which has extended their life expectancy. Cost will vary depending on replacement type chosen.