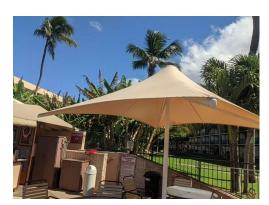

# Pool Area Rec Deck Awning

| Asset ID          | 1064            | Asset Cost          | \$12,350.00 |
|-------------------|-----------------|---------------------|-------------|
|                   | Capital Reserve | Percent Replacement | 100%        |
|                   | Recreation/Pool | Future Cost         | \$12,658.75 |
| Placed in Service | June 2011       |                     |             |
| Useful Life       | 10              |                     |             |
| Replacement Year  | 2021            |                     |             |
| Remaining Life    | 1               |                     |             |
|                   |                 |                     |             |

Unfunded. Responsibility of Boz Frogs