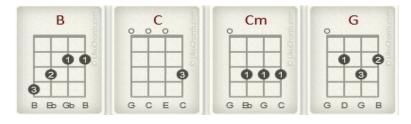

## Creep by Radiohead

G B  $\mathbf{C}$ Cm G When you were here before Couldn't look you in the eyes You're just like an angel Your skin makes me cry You float like a feather In a beautiful world I wish I was special You're so very special G But I'm a creep I'm a weirdo What the hell am I doin' here?  $\mathbf{Cm}$ I don't belong here I don't care if it hurts I wanna have control