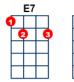

With-[Am7]out [Gdim] your [Bm] love

It's a [G] melody [E7] played at a [D7] penny arcade

- [G] It's a Barnum and Baily [D7] world
- [D] Just as phoney [G] as it can be
- [G] But it wouldn't be [Am7] make believe [D7]