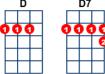

If [Am7] you [D7] believed in [G] me

- [G] Yes it's only a canvas [D7] sky
- [D] Hanging over a [G] muslin tree
- [G] But it wouldn't be [Am7] make believe [D7]

If [Am7] you [D7] believed in [G] me

With-[Am7]out [Gdim] your [Bm] love It's a [Am7] honkey [D7] tonk [G] parade