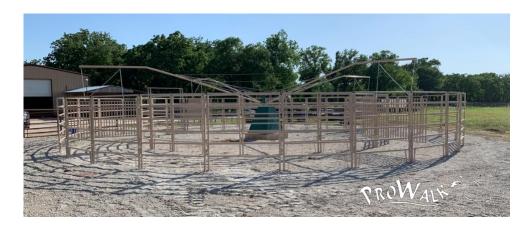

## **PROFESSIONALS CHOICE**

- OVER 24 MODELS AVAILABLE
- HEAVY DUTY 4 HORSE
- HEAVY DUTY 6 HORSE
- FOUR AND SIX HORSE FREESTYLE WALKERS
- LEADSHANK WALKERS IN 31', 35', AND 43' DIAMETERS
- FREESTYLE WALKERS IN 50', 55', AND 75' DIAMETERS
- TRUE VARIABLE SPEED CONTROL

#### **FEATURES**

- PATENTED PROWALK BASE WITH METAL COVERS
- FORWARD AND REVERSE CAPABILITIES
- UNIQUE 20 SECOND RAMP UP WHEN STARTING/STOPPING YOUR WALKER
- EXTRA HEAVY-DUTY FRAME, HEAD, AND ARMS
- LEADSHANK SAFETY QUICK RELEASE STANDARD
- CONDITIONED, PRIMED, AND HAND PAINTED DISTINCTIVE PROWALK BLUE
- 110 VOLT AC PRE-WIRED, NO ELECTRICIAN NEEDED
- HEAVY DUTY MOTORS, HD GEARBOXES, HD CONTROLLERS
- COMPETITIVELY PRICED