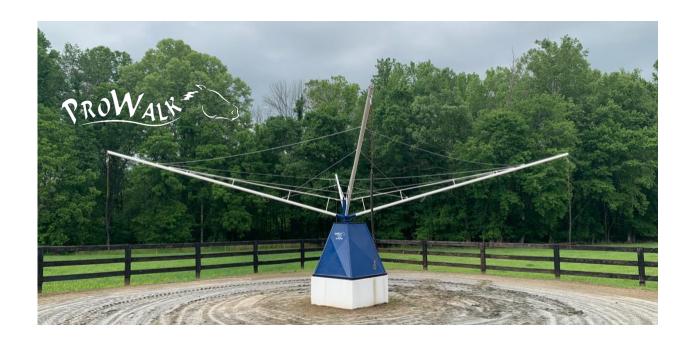

#### **FEATURES**

- PATENTED PROWALK BASE WITH METAL COVERS
- FORWARD AND REVERSE CAPABILITIES
- UNIQUE 20 SECOND RAMP UP WHEN STARTING/STOPPING YOUR WALKER
- EXTRA HEAVY-DUTY FRAME, HEAD, AND ARMS
- LEADSHANK SAFETY QUICK RELEASE STANDARD
- CONDITIONED, PRIMED, AND HAND PAINTED DISTINCTIVE PROWALK BLUE
- 110 VOLT AC PRE-WIRED, NO ELECTRICIAN NEEDED
- HEAVY DUTY MOTORS, HD GEARBOXES, HD CONTROLLERS
- COMPETITIVELY PRICED

#1 HORSE WALKER FOR RELIABILITY, QUALITY, AND DEPENDABILITY
THE PROFESSIONALS CHOICE SINCE 1983

- A MANUFACTURER OF HORSE WALKERS WITH UNCOMPROMISED QUALITY
- DESIGNED FOR MAXIMUM SAFETY OF BOTH HORSE AND HORSEMEN
- PROWALKS UNIQUE BELT DRIVE SYSTEM RETAINS OVER 98% OF ITS POWER
- ENERGY EFFICIENT WITH OUR 110 SYSTEM
- UNIQUE TRUE VARIABLE SPEED WITH REVERSE
- NO ELECTRICIAN NEEDED
- PROWALK HORSES WALKERS WERE DESIGNED FOR TOP PERFORMING HORSES WORLDWIDE
- OUR 14' GAUGE DIVIDERS DO NOT SHOCK YOUR HORSES TO MOVE!!
- EMERGENCY LEADSHANK QUICK RELEASE ON ALL LEAD SHANK MODELS
- TESTED, LONG LASTING, AND SIMPLIFIED CONTROL BOX FOR EASE OF USE
- MADE IN THE U.S.A.
- PROWALK KEEPS PARTS IN STOCK, READY FOR OUR CUSTOMERS, FOR EVERY WALKER WE HAVE MADE SINCE 1984...IN STOCK!!!