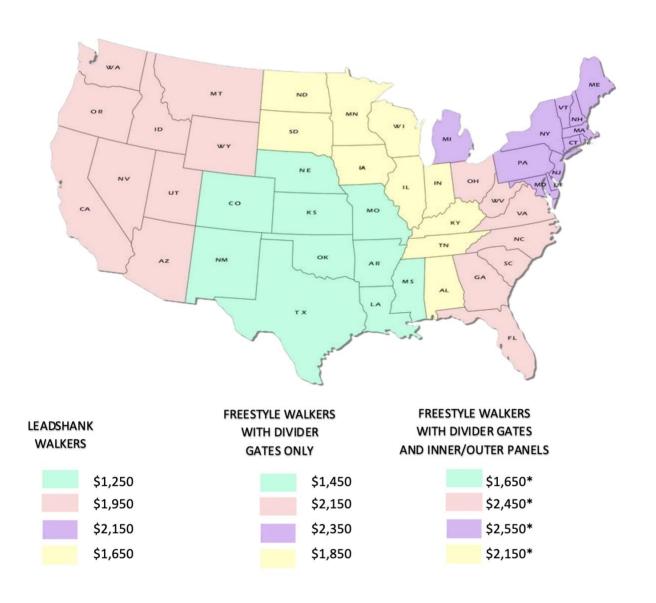

# PROWALK USA SHIPPING DIRECT PRICES

**WWW.PROWALKUSA.COM** 

\*6-75 FREESTYLE WALKER ADD \$500 ADDITIONAL FOR SHIPPING

LEADSHANK WALKERS ARE BUILT IN 2-3 +/- WEEKS AFTER ORDER IS MADE FREESTYLE WALKERS ARE BUILT IN 4-5 +/- WEEKS AFTER ORDER IS MADE