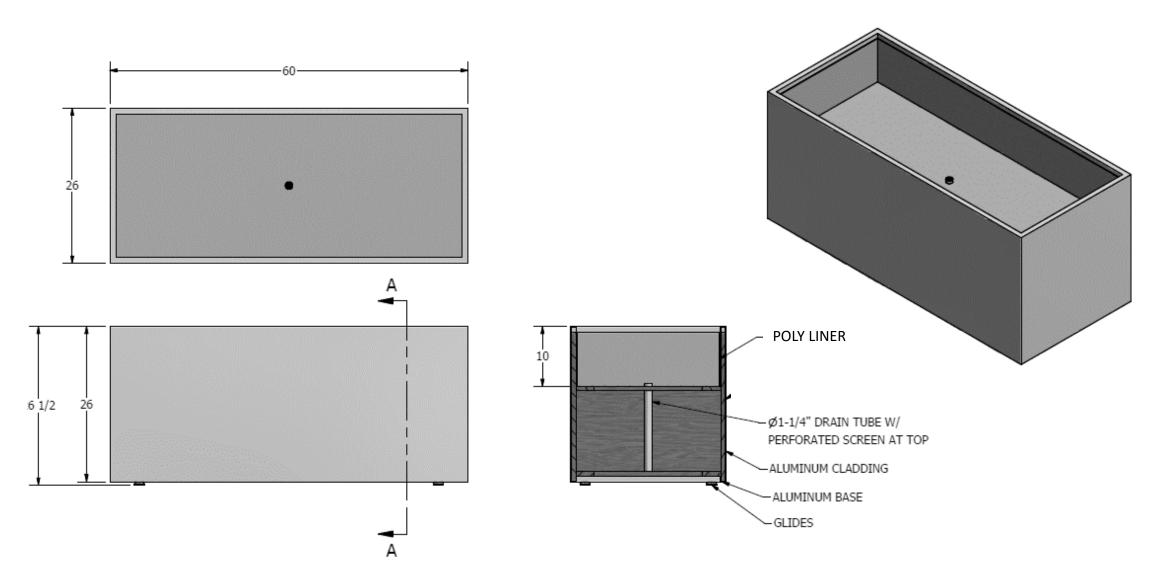

## HauserBuilt ALUMINUM

- High resistance to corrosion
- Material of choice in the automotive and construction industries
- Hauser uses robustly engineered aluminum forms and extrusions
- Manufacture of high strength aluminum products for public spaces
- Easily recyclable and made using locally-sourced recycled materials (up to 100%)
- HauserBuilt products lead the industry in sustainability and durability

## www.hausersite.com

1

- Continuous development
- Online quoting and quote storage
- Downloads
  - CSI Spec
  - DWG / PDF
  - SketchUp / Revit models
  - Install images





Conceptualize



Design & Project Scope



Optimize & Engineer





























































































































































































#### Commercial Fabrics

1

- High-performance
- Commercial use
- Ultimate durability
- UV Stability
- Resistancy
  - Stains
  - Mold
  - Mildew



#### Commercial Outdoor Cushions

- Flexible polyurethane foam
- Dense cell structure
- Retains shape with use
- Fast draining
- Mildew resistant





### Fiore & Venti | Cast Aluminum Dining

























# Pergola | 8′ x 8′



# Grand Pergola | 12' x 12'











## Wood Purlins | Cedar Trellis



# Integrations | Light, Heat, & Seats



### Retractable Shade





















## 88 Sheppard | 4 Years Later - October 2019





TESTIMONIAL



#### Downsview Park







## University of Toronto







# Beverly Hills Condos







# Budds Jaguar







## Centennial Park, Vimy, F