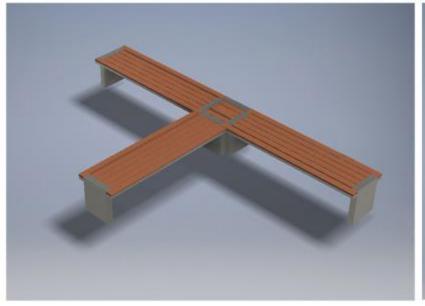

## HauserBuilt ALUMINUM

- High resistance to corrosion
- Material of choice in the automotive and construction industries
- Hauser uses robustly engineered aluminum forms and extrusions
- Manufacture of high strength aluminum products for public spaces
- Easily recyclable and made using locally-sourced recycled materials (up to 100%)
- HauserBuilt products lead the industry in sustainability and durability

## www.hausersite.com

1

- Continuous development
- Online quoting and quote storage
- Downloads
  - CSI Spec
  - DWG / PDF
  - SketchUp / Revit models
  - Install images





Conceptualize



Design & Project Scope



Optimize & Engineer





























































































































































































#### Commercial Fabrics

1

- High-performance
- Commercial use
- Ultimate durability
- UV Stability
- Resistancy
  - Stains
  - Mold
  - Mildew



#### Commercial Outdoor Cushions

- Flexible polyurethane foam
- Dense cell structure
- Retains shape with use
- Fast draining
- Mildew resistant





### Fiore & Venti | Cast Aluminum Dining

























# Pergola | 8′ x 8′



# Grand Pergola | 12' x 12'











## Wood Purlins | Cedar Trellis



# Integrations | Light, Heat, & Seats



### Retractable Shade





















## 88 Sheppard | 4 Years Later - October 2019





TESTIMONIAL



#### D