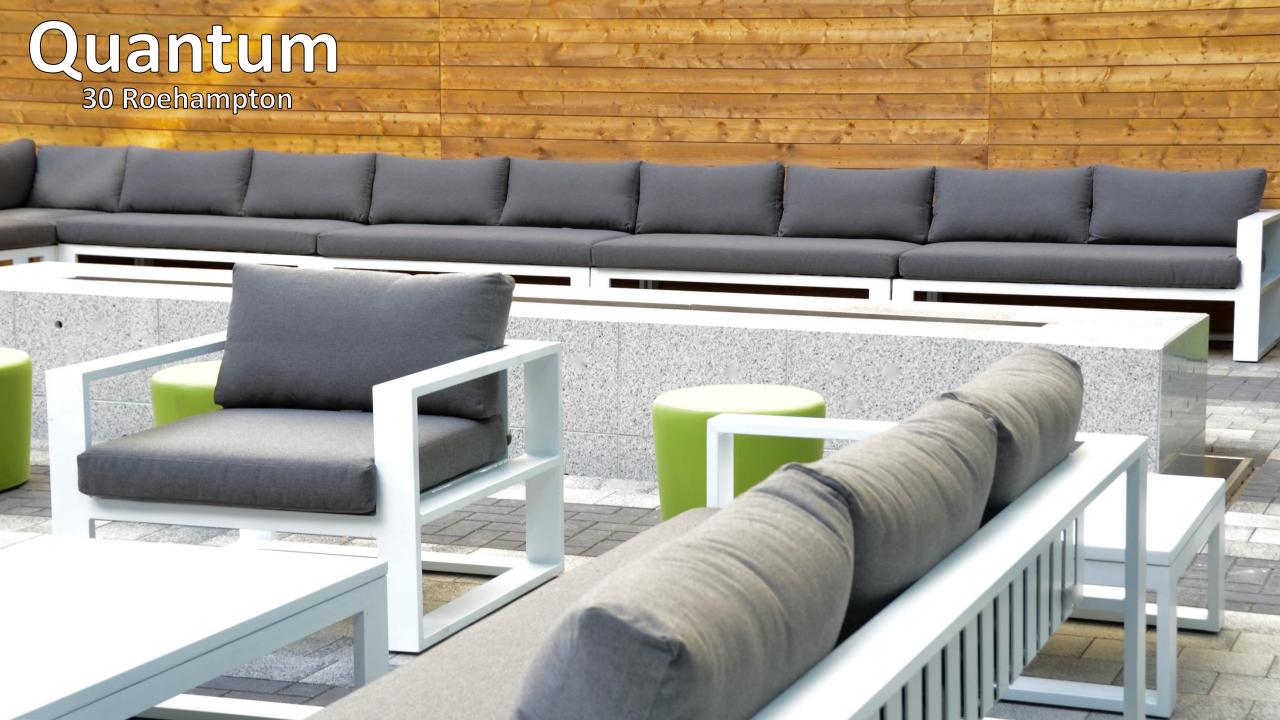

UM

- High resistance to corrosion
- Material of choice in the automotive and construction industries
- Hauser uses robustly engineered aluminum forms and extrusions
- Manufacture of high strength aluminum products for public spaces
- Easily recyclable and made using locally-sourced recycled materials (up to 100%)
- HauserBuilt products lead the industry in sustainability and durability

## www.hausersite.com

1

- Continuous development
- Online quoting and quote storage
- Downloads
  - CSI Spec
  - DWG / PDF
  - SketchUp / Revit models
  - Install images





Conceptualize



Design & Project Scope



Optimize & Engineer





























































































































































































#### Commercial Fabrics

1

- High-performance
- Commercial use
- Ultimate durability
- UV Stability
- Resistancy
  - Stains
  - Mold
  - Mildew



#### Commercial Outdoor Cushions

- Flexible polyurethane foam
- Dense cell structure
- Retains shape with use
- Fast draining
- Mildew resistant





### Fiore & Venti | Cast Aluminum Dining

























# Pergola | 8′ x 8′



# Grand Pergola | 12' x 12'











## Wood Purlins | Cedar Trellis



# Integrations | Light, Heat, & Seats



### Retractable Shade





















## 88 Sheppard | 4 Years Later - October 2019





TESTIMONIAL



#### Downsview Park







## University of Toronto







# Beverly Hills Condos







# Budds Jaguar







## Centennial Park, Vimy, France





# Friday Harbour