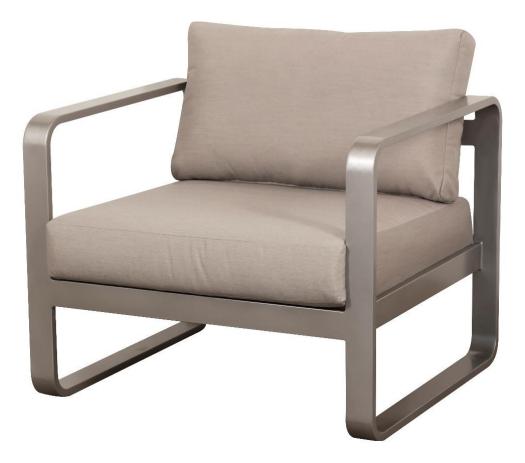

#### Commercial Outdoor Cushions

- Flexible polyurethane foam
- Dense cell structure
- Retains shape with use
- Fast draining
- Mildew resistant