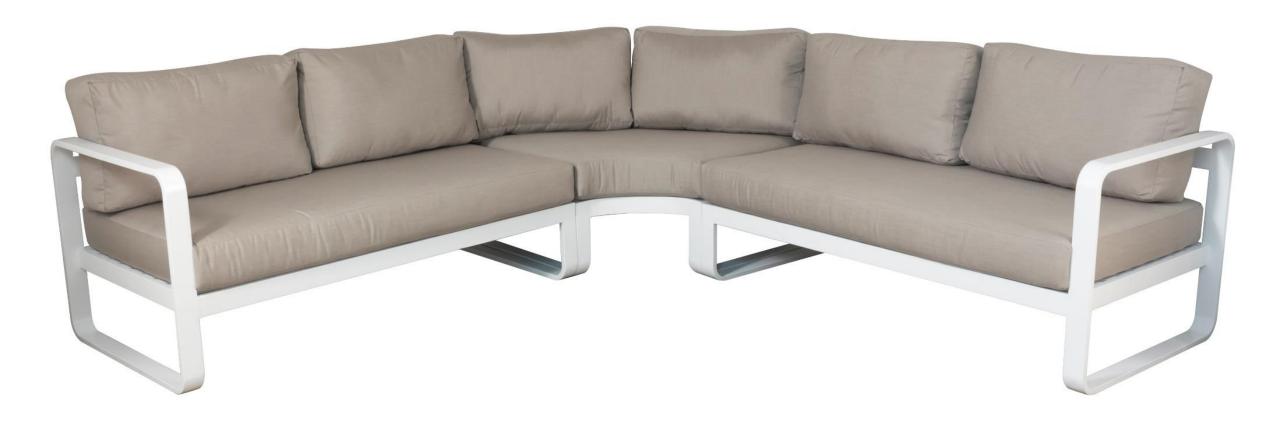

#### Commercial Outdoor Cushions

- Flexible polyurethane foam
- Dense cell structure
- Retains shape with use
- Fast draining
- Mildew resistant