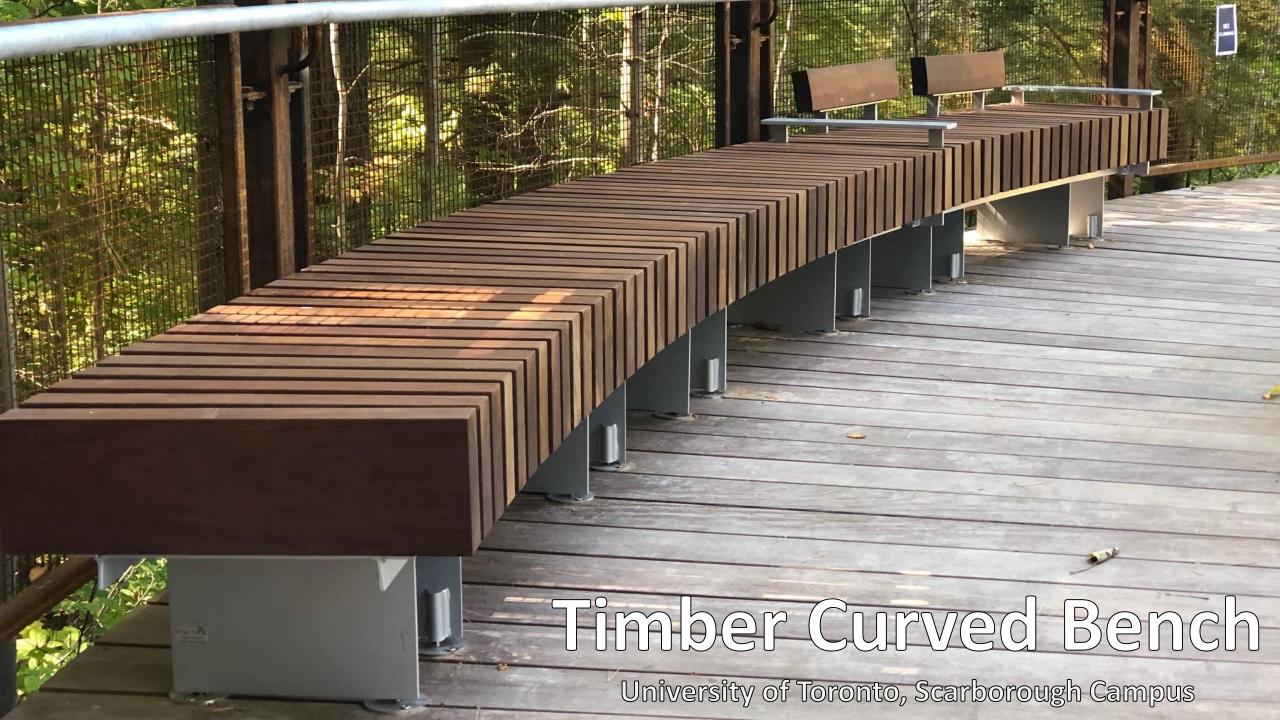

## HauserBuilt ALUMINUM

- High resistance to corrosion
- Material of choice in the automotive and construction industries
- Hauser uses robustly engineered aluminum forms and extrusions
- Manufacture of high strength aluminum products for public spaces
- Easily recyclable and made using locally-sourced recycled materials (up to 100%)
- HauserBuilt products lead the industry in sustainability and durability

## www.hausersite.com

1

- Continuous development
- Online quoting and quote storage
- Downloads
  - CSI Spec
  - DWG / PDF
  - SketchUp / Revit models
  - Install images





Conceptualize



Design & Project Scope



Optimize & Engineer





























































































































































































#### Commercial Fabrics

1

- High-performance
- Commercial use
- Ultimate durability
- UV Stability
- Resistancy
  - Stains
  - Mold
  - Mildew



#### Commercial Outdoor Cushions

- Flexible polyurethane foam
- Dense cell structure
- Retains shape with use
- Fast draining
- Mildew resistant





### Fiore & Venti | Cast Aluminum Dining

























# Pergola | 8′ x 8′



# Grand Pergola | 12' x 12'











## Wood Purlins | Cedar Trellis



# Integrations | Light, Heat, & Seats



### Retractable Shade





















## 88 Sheppard | 4 Years Later - October 2019





TESTIMONIAL



#### Downsview Park







#