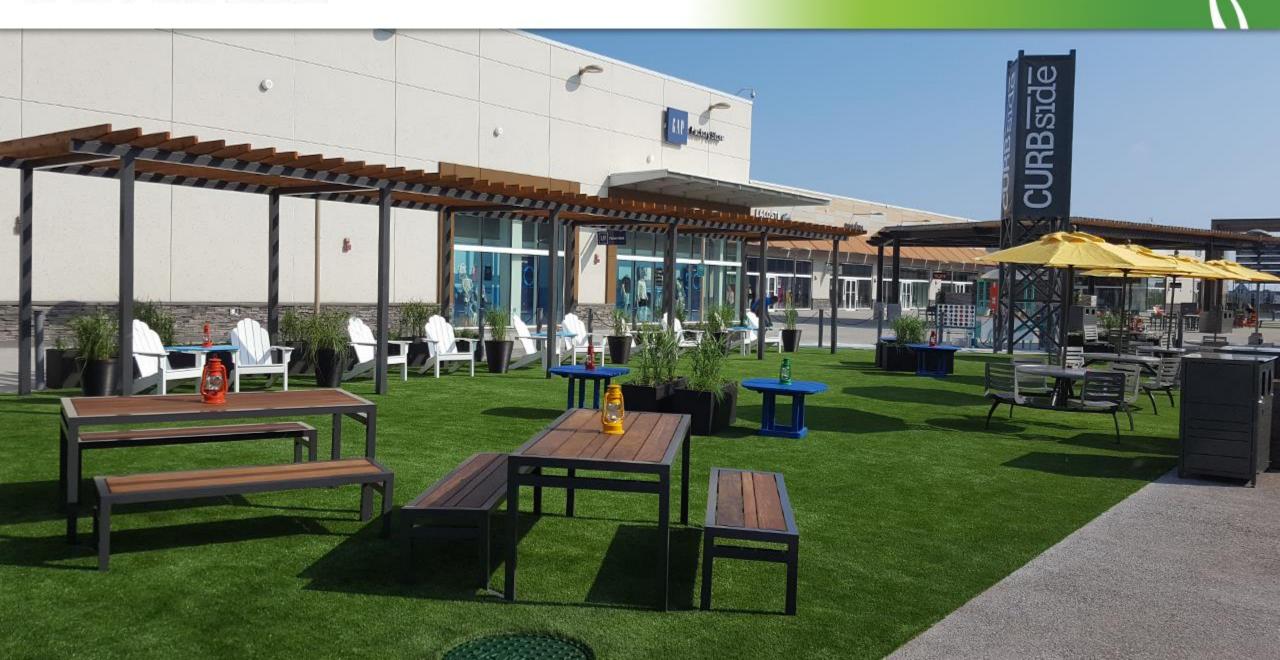

1

- High-performance
- Commercial use
- Ultimate durability
- UV Stability
- Resistancy
  - Stains
  - Mold
  - Mildew



#### Commercial Outdoor Cushions

- Flexible polyurethane foam
- Dense cell structure
- Retains shape with use
- Fast draining
- Mildew resistant





### Fiore & Venti | Cast Aluminum Dining

























# Pergola | 8′ x 8′



# Grand Pergola | 12' x 12'











## Wood Purlins | Cedar Trellis



# Integrations | Light, Heat, & Seats



### Retractable Shade





















## 88 Sheppard | 4 Years Later - October 2019





TESTIMONIAL



#### Downsview Park







## University of Toronto







# Beverly Hills Condos







# Budds Jaguar







## Centennial Park, Vimy, France





# Friday Harbour







### Flaire Condos



#### OCN Curbside



#### Homewood Health Centre







# Royal Connaught









#### Head Office

330 Weber Street North

Waterloo, Ontario

N2J 3H6

P: 800.268.7328

F: 519.747.4871

sales@hausersite.com

www.hausersite.com