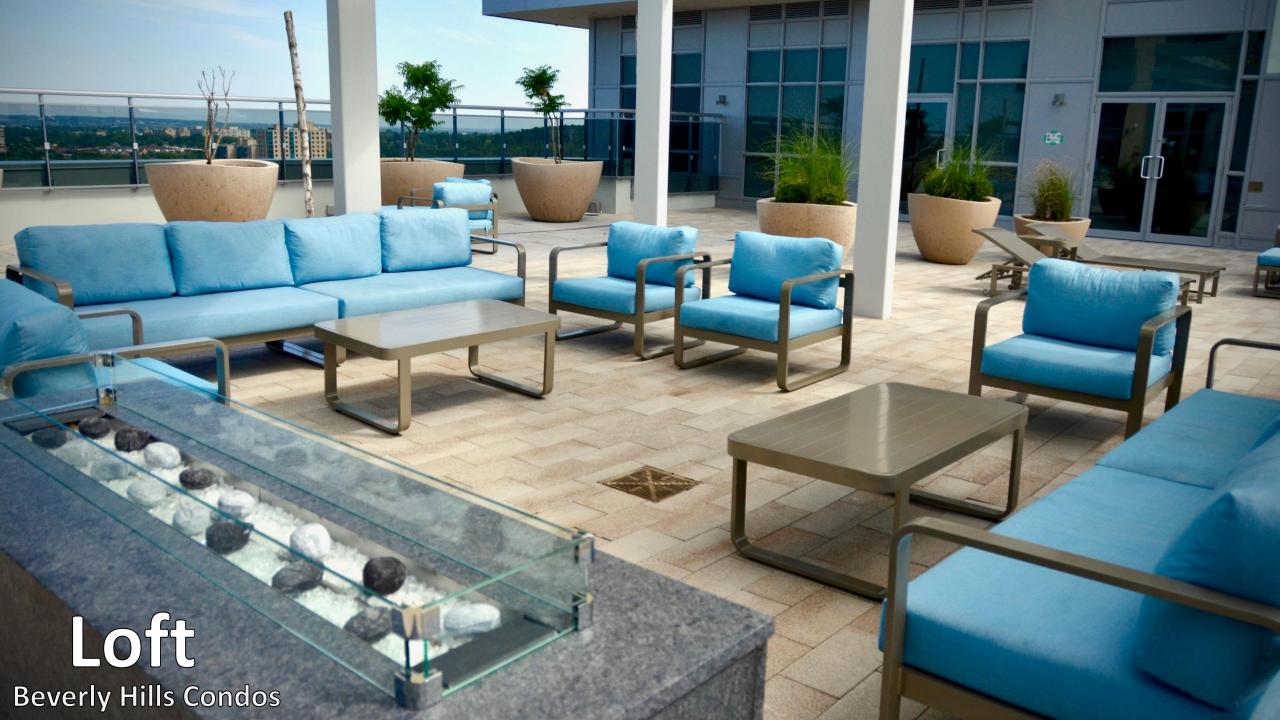

gh resistance to corrosion
- Material of choice in the automotive and construction industries
- Hauser uses robustly engineered aluminum forms and extrusions
- Manufacture of high strength aluminum products for public spaces
- Easily recyclable and made using locally-sourced recycled materials (up to 100%)
- HauserBuilt products lead the industry in sustainability and durability

## www.hausersite.com

1

- Continuous development
- Online quoting and quote storage
- Downloads
  - CSI Spec
  - DWG / PDF
  - SketchUp / Revit models
  - Install images





Conceptualize



Design & Project Scope



Optimize & Engineer





























































































































































































#### Commercial Fabrics

1

- High-performance
- Commercial use
- Ultimate durability
- UV Stability
- Resistancy
  - Stains
  - Mold
  - Mildew



#### Commercial Outdoor Cushions

- Flexible polyurethane foam
- Dense cell structure
- Retains shape with use
- Fast draining
- Mildew resistant





### Fiore & Venti | Cast Aluminum Dining

























# Pergola | 8′ x 8′



# Grand Pergola | 12' x 12'











## Wood Purlins | Cedar Trellis



# Integrations | Light, Heat, & Seats



### Retractable Shade





















## 88 Sheppard | 4 Years Later - October 2019





TESTIMONIAL



#### Downsview Park







## University of Toronto







# Beverly Hills Condos







# Budds Jaguar







## Centennial Park, Vimy, France





# Friday Harbour







###