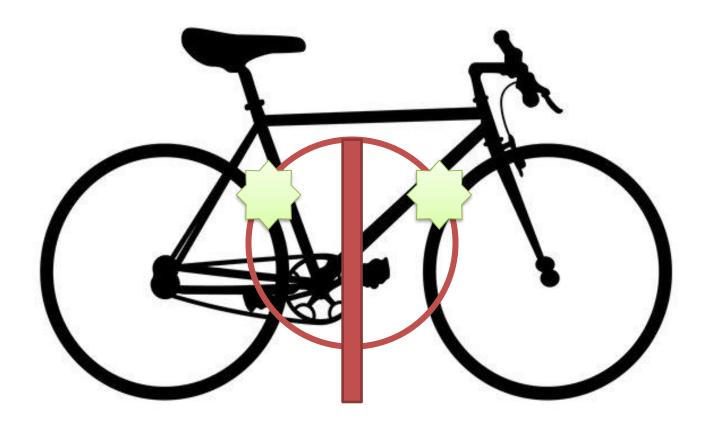

## HauserBuilt ALUMINUM

- High resistance to corrosion
- Material of choice in the automotive and construction industries
- Hauser uses robustly engineered aluminum forms and extrusions
- Manufacture of high strength aluminum products for public spaces
- Easily recyclable and made using locally-sourced recycled materials (up to 100%)
- HauserBuilt products lead the industry in sustainability and durability

## www.hausersite.com

1

- Continuous development
- Online quoting and quote storage
- Downloads
  - CSI Spec
  - DWG / PDF
  - SketchUp / Revit models
  - Install images





Conceptualize



Design & Project Scope



Optimize & Engineer





























































































































































































#### Commercial Fabrics

1

- High-performance
- Commercial use
- Ultimate durability
- UV Stability
- Resistancy
  - Stains
  - Mold
  - Mildew



#### Commercial Outdoor Cushions

- Flexible polyurethane foam
- Dense cell structure
- Retains shape with use
- Fast draining
- Mildew resistant





### Fiore & Venti | Cast Aluminum Dining

























# Pergola | 8′ x 8′



# Grand Pergola | 12' x 12'











## Wood Purlins | Cedar Trellis



# Integrations | Light, Heat, & Seats



### Retractable Shade





















## 88 Sheppard | 4 Years Later - October 2019





TESTIMONIAL



#### Downsview Park







## University of Toronto







# Beverly Hills Condos