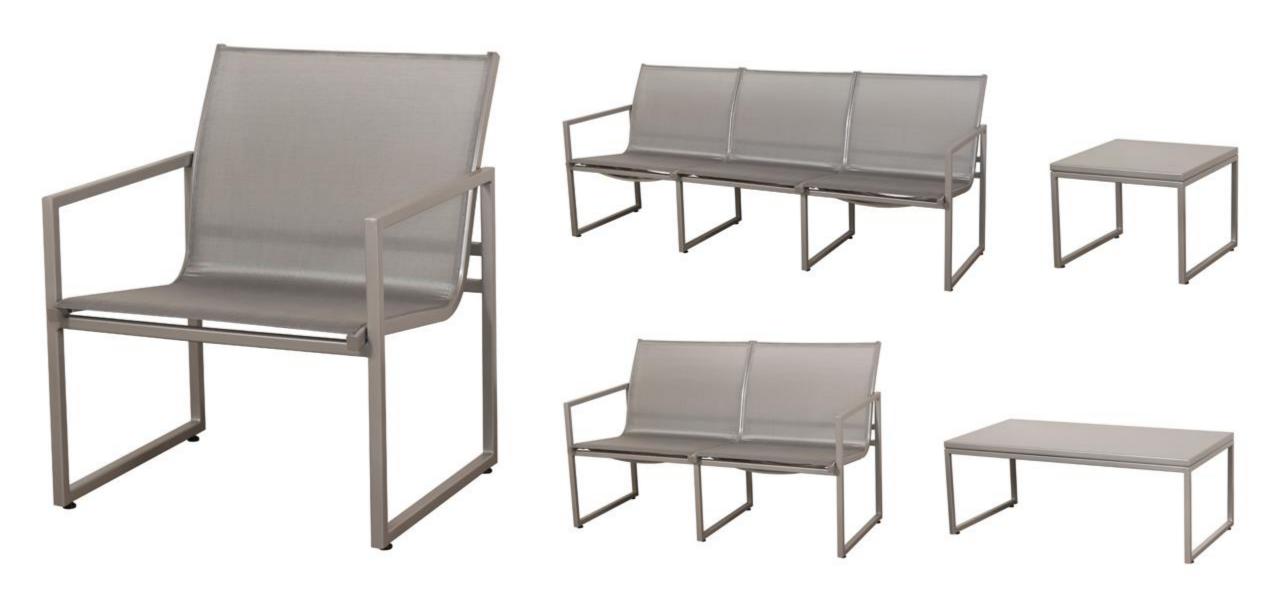

## HauserBuilt ALUMINUM

- High resistance to corrosion
- Material of choice in the automotive and construction industries
- Hauser uses robustly engineered aluminum forms and extrusions
- Manufacture of high strength aluminum products for public spaces
- Easily recyclable and made using locally-sourced recycled materials (up to 100%)
- HauserBuilt products lead the industry in sustainability and durability