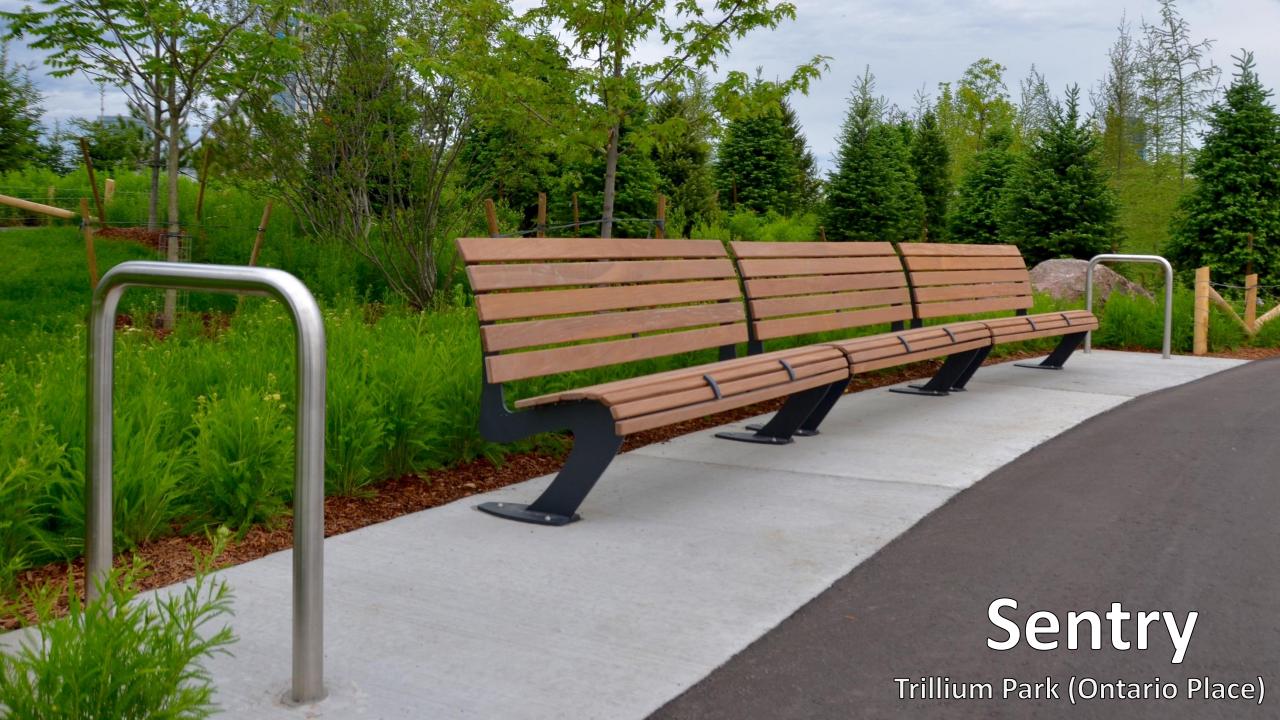

## HauserBuilt ALUMINUM

- High resistance to corrosion
- Material of choice in the automotive and construction industries
- Hauser uses robustly engineered aluminum forms and extrusions
- Manufacture of high strength aluminum products for public spaces
- Easily recyclable and made using locally-sourced recycled materials (up to 100%)
- HauserBuilt products lead the industry in sustainability and durability

## www.hausersite.com

1

- Continuous development
- Online quoting and quote storage
- Downloads
  - CSI Spec
  - DWG / PDF
  - SketchUp / Revit models
  - Install images





Conceptualize



Design & Project Scope



Optimize & Engineer





























































































































































































#### Commercial Fabrics

1

- High-performance
- Commercial use
- Ultimate durability
- UV Stability
- Resistancy
  - Stains
  - Mold
  - Mildew



#### Commercial Outdoor Cushions

- Flexible polyurethane foam
- Dense cell structure
- Retains shape with use
- Fast draining
- Mildew resistant





### Fiore & Venti | Cast Aluminum Dining

























# Pergola | 8′ x 8′



# Grand Pergola | 12' x 12'











## Wood Purlins | Cedar Trellis



# Integrations | Light, Heat, & Seats



### Retractable Shade





















## 88 Sheppard | 4 Years Later - October 2019





TESTIMONIAL



#### Downsview Park







## University of Toronto







# Beverly Hills Condos







# Budds Jag