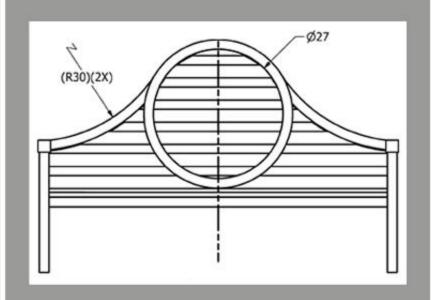

## HauserBuilt ALUMINUM

- High resistance to corrosion
- Material of choice in the automotive and construction industries
- Hauser uses robustly engineered aluminum forms and extrusions
- Manufacture of high strength aluminum products for public spaces
- Easily recyclable and made using locally-sourced recycled materials (up to 100%)
- HauserBuilt products lead the industry in sustainability and durability

## www.hausersite.com

1

- Continuous development
- Online quoting and quote storage
- Downloads
  - CSI Spec
  - DWG / PDF
  - SketchUp / Revit models
  - Install images





Conceptualize



Design & Project Scope



Optimize & Engineer





























































































































































































#### Commercial Fabrics

1

- High-performance
- Commercial use
- Ultimate durability
- UV Stability
- Resistancy
  - Stains
  - Mold
  - Mildew



#### Commercial Outdoor Cushions

- Flexible polyurethane foam
- Dense cell structure
- Retains shape with use
- Fast draining
- Mildew resistant





### Fiore & Venti | Cast Aluminum Dining

























# Pergola | 8′ x 8′



# Grand Pergola | 12' x 12'











## Wood Purlins | Cedar Trellis



# Integrations | Light, Heat, & Seats



### Retractable Shade





















## 88 Sheppard | 4 Years Later - October 20