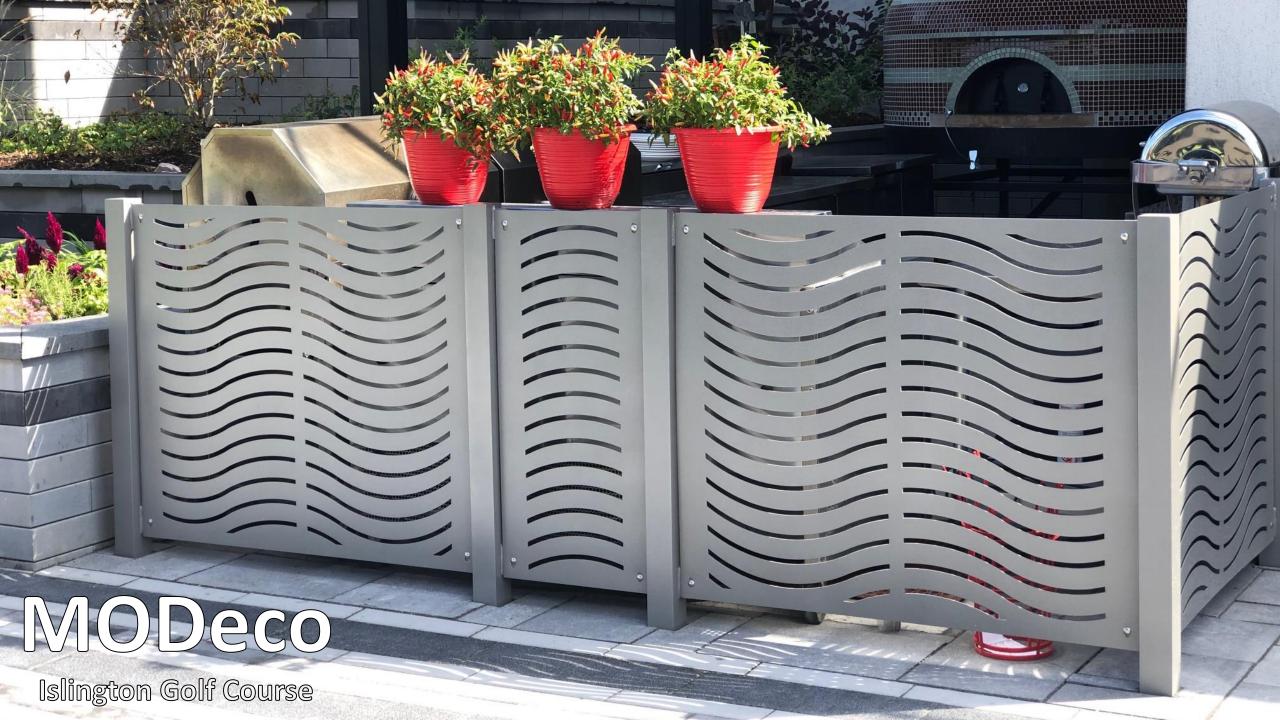

## HauserBuilt ALUMINUM

- High resistance to corrosion
- Material of choice in the automotive and construction industries
- Hauser uses robustly engineered aluminum forms and extrusions
- Manufacture of high strength aluminum products for public spaces
- Easily recyclable and made using locally-sourced recycled materials (up to 100%)
- HauserBuilt products lead the industry in sustainability and durability