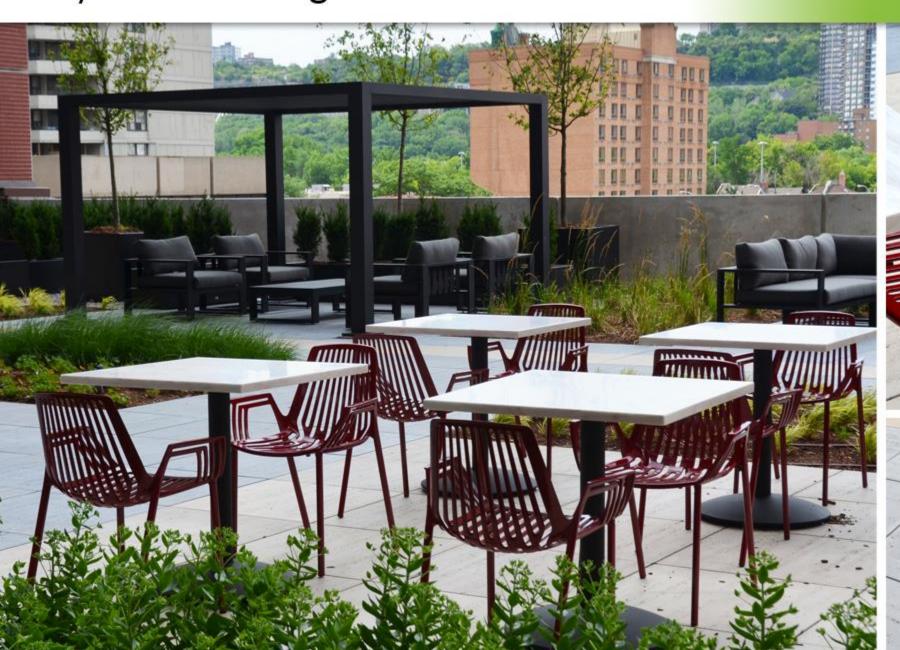

lity
- UV Stability
- Resistancy
  - Stains
  - Mold
  - Mildew



#### Commercial Outdoor Cushions

- Flexible polyurethane foam
- Dense cell structure
- Retains shape with use
- Fast draining
- Mildew resistant





### Fiore & Venti | Cast Aluminum Dining

























# Pergola | 8′ x 8′



# Grand Pergola | 12' x 12'











## Wood Purlins | Cedar Trellis



# Integrations | Light, Heat, & Seats



### Retractable Shade





















## 88 Sheppard | 4 Years Later - October 2019





TESTIMONIAL



#### Downsview Park







## University of Toronto







# Beverly Hills Condos







# Budds Jaguar







## Centennial Park, Vimy, France





# Friday Harbour







### Flaire Condos



#### OCN Curbside



#### Homewood Health Centre







# Royal Connaught









#### Head Office

330 Weber Street North

Waterloo, Ontario

N2J 3H6

P: 800.268.7328

F: 519.747.4871

sales@hausersite.com

www.hausersite.com