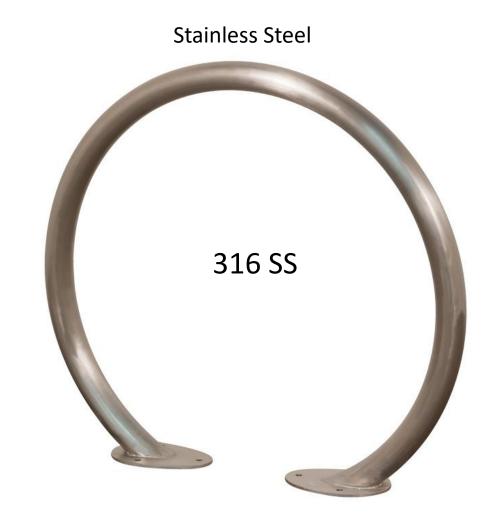

## HauserBuilt ALUMINUM

- High resistance to corrosion
- Material of choice in the automotive and construction industries
- Hauser uses robustly engineered aluminum forms and extrusions
- Manufacture of high strength aluminum products for public spaces
- Easily recyclable and made using locally-sourced recycled materials (up to 100%)
- HauserBuilt products lead the industry in sustainability and durability

## www.hausersite.com

1

- Continuous development
- Online quoting and quote storage
- Downloads
  - CSI Spec
  - DWG / PDF
  - SketchUp / Revit models
  - Install images





Conceptualize



Design & Project Scope



Optimize & Engineer





























































































































































































#### Commercial Fabrics

1

- High-performance
- Commercial use
- Ultimate durability
- UV Stability
- Resistancy
  - Stains
  - Mold
  - Mildew



#### Commercial Outdoor Cushions

- Flexible polyurethane foam
- Dense cell structure
- Retains shape with use
- Fast draining
- Mildew resistant





### Fiore & Venti | Cast Aluminum Dining

























# Pergola | 8′ x 8′



# Grand Pergola | 12' x 12'











## Wood Purlins | Cedar Trellis



# Integrations | Light, Heat, & Seats



### Retractable Shade





















## 88 Sheppard | 4 Years Later - October 2019





TESTIMONIAL



#### Downsview Park







## University of Toronto







# Beverly Hills Condos







# Budds J