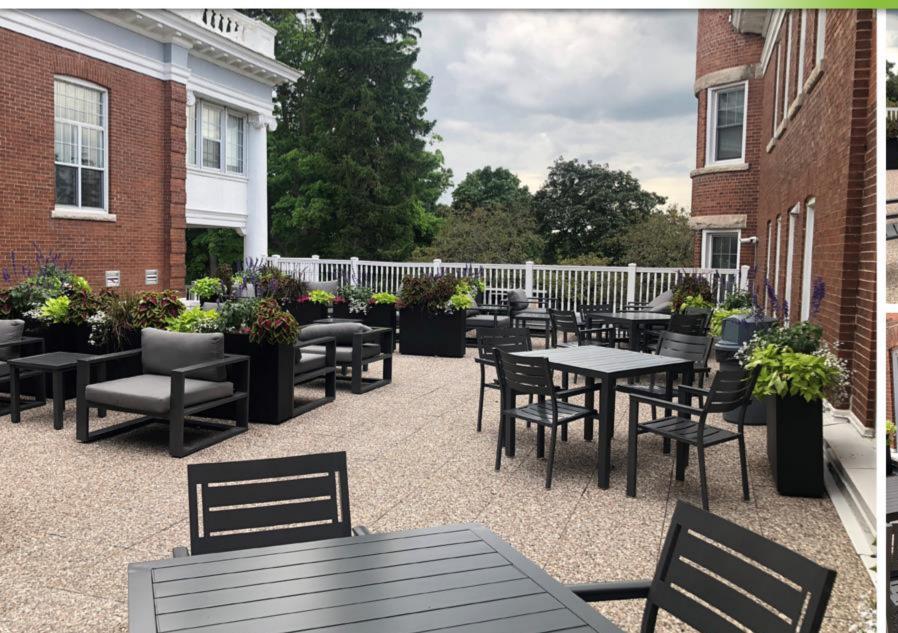

ial use
- Ultimate durability
- UV Stability
- Resistancy
  - Stains
  - Mold
  - Mildew



#### Commercial Outdoor Cushions

- Flexible polyurethane foam
- Dense cell structure
- Retains shape with use
- Fast draining
- Mildew resistant





### Fiore & Venti | Cast Aluminum Dining

























# Pergola | 8′ x 8′



# Grand Pergola | 12' x 12'











## Wood Purlins | Cedar Trellis



# Integrations | Light, Heat, & Seats



### Retractable Shade





















## 88 Sheppard | 4 Years Later - October 2019





TESTIMONIAL



#### Downsview Park







## University of Toronto







# Beverly Hills Condos







# Budds Jaguar







## Centennial Park, Vimy, France





# Friday Harbour







### Flaire Condos



#### OCN Curbside



#### Homewood Health Centre







# Royal Connaught









#### Head Office

330 Weber Street North

Waterloo, Ontario

N2J 3H6

P: 800.268.7328

F: 519.747.4871

sales@hausersite.com

www.hausersite.com