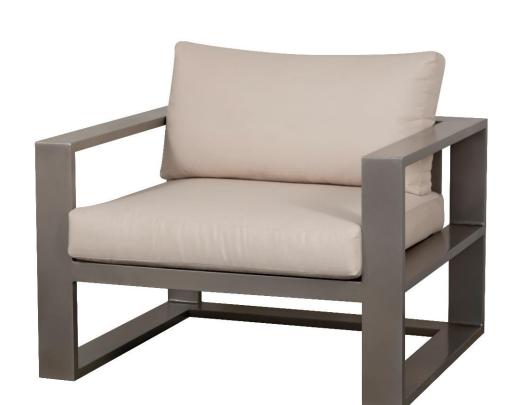

## HauserBuilt ALUMINUM

- High resistance to corrosion
- Material of choice in the automotive and construction industries
- Hauser uses robustly engineered aluminum forms and extrusions
- Manufacture of high strength aluminum products for public spaces
- Easily recyclable and made using locally-sourced recycled materials (up to 100%)
- HauserBuilt products lead the industry in sustainability and durability