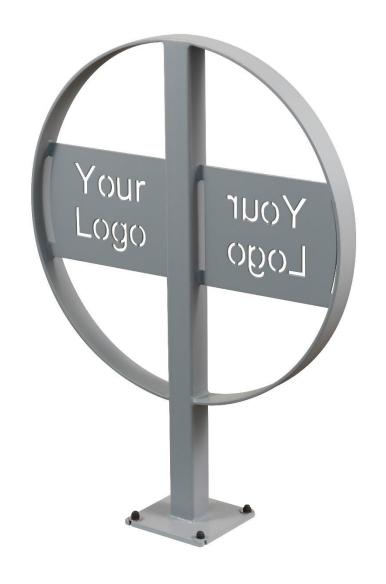

## HauserBuilt ALUMINUM

- High resistance to corrosion
- Material of choice in the automotive and construction industries
- Hauser uses robustly engineered aluminum forms and extrusions
- Manufacture of high strength aluminum products for public spaces
- Easily recyclable and made using locally-sourced recycled materials (up to 100%)
- HauserBuilt products lead the industry in sustainability and durability

## www.hausersite.com

1

- Continuous development
- Online quoting and quote storage
- Downloads
  - CSI Spec
  - DWG / PDF
  - SketchUp / Revit models
  - Install images





Conceptualize



Design & Project Scope



Optimize & Engineer





























































































































































































#### Commercial Fabrics

1

- High-performance
- Commercial use
- Ultimate durability
- UV Stability
- Resistancy
  - Stains
  - Mold
  - Mildew



#### Commercial Outdoor Cushions

- Flexible polyurethane foam
- Dense cell structure
- Retains shape with use
- Fast draining
- Mildew resistant





### Fiore & Venti | Cast Aluminum Dining

























# Pergola | 8′ x 8′



# Grand Pergola | 12' x 12'











## Wood Purlins | Cedar Trellis



# Integrations | Light, Heat, & Seats



### Retractable Shade





















## 88 Sheppard | 4 Years Later - October 2019





TESTIMONIAL



#### Downsview Park







## University of Toronto







# Beverly Hills Condos







# Budds Jaguar