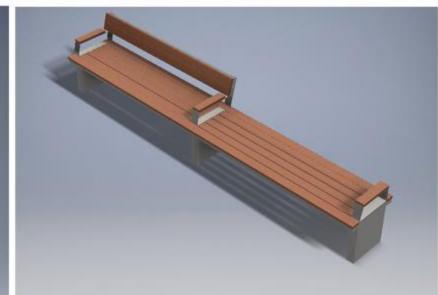

## HauserBuilt ALUMINUM

- High resistance to corrosion
- Material of choice in the automotive and construction industries
- Hauser uses robustly engineered aluminum forms and extrusions
- Manufacture of high strength aluminum products for public spaces
- Easily recyclable and made using locally-sourced recycled materials (up to 100%)
- HauserBuilt products lead the industry in sustainability and durability