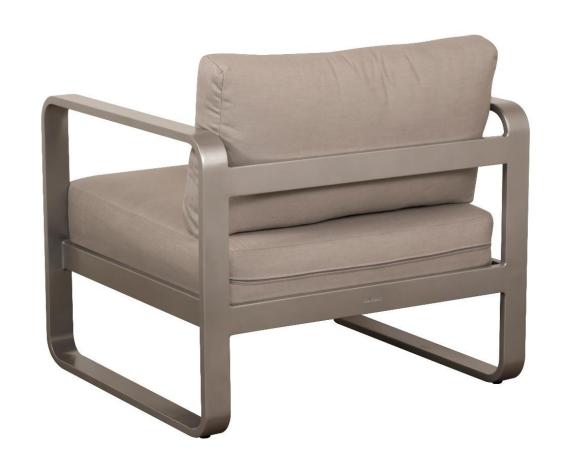

#### Commercial Outdoor Cushions

- Flexible polyurethane foam
- Dense cell structure
- Retains shape with use
- Fast draining
- Mildew resistant