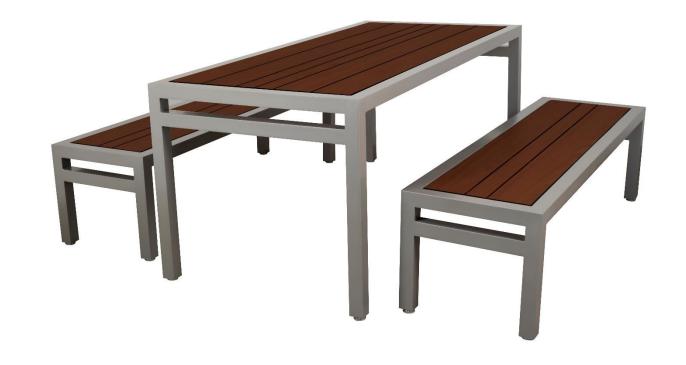

## HauserBuilt ALUMINUM

- High resistance to corrosion
- Material of choice in the automotive and construction industries
- Hauser uses robustly engineered aluminum forms and extrusions
- Manufacture of high strength aluminum products for public spaces
- Easily recyclable and made using locally-sourced recycled materials (up to 100%)
- HauserBuilt products lead the industry in sustainability and durability

## www.hausersite.com

1

- Continuous development
- Online quoting and quote storage
- Downloads
  - CSI Spec
  - DWG / PDF
  - SketchUp / Revit models
  - Install images





Conceptualize



Design & Project Scope



Optimize & Engineer





























































































































































































#### Commercial Fabrics

1

- High-performance
- Commercial use
- Ultimate durability
- UV Stability
- Resistancy
  - Stains
  - Mold
  - Mildew



#### Commercial Outdoor Cushions

- Flexible polyurethane foam
- Dense cell structure
- Retains shape with use
- Fast draining
- Mildew resistant





### Fiore & Venti | Cast Aluminum Dining

























# Pergola | 8′ x 8′



# Grand Pergola | 12' x 12'











## Wood Purlins | Cedar Trellis



# Integrations | Light, Heat, & Seats



### Retractable Shade





















## 88 Sheppard | 4 Years Later - October 2019





TESTIMONIAL



#### Downsview Par