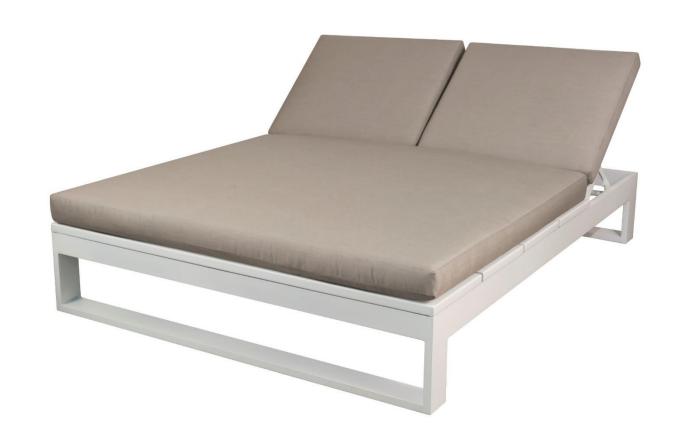

#### Commercial Outdoor Cushions

- Flexible polyurethane foam
- Dense cell structure
- Retains shape with use
- Fast draining
- Mildew resistant