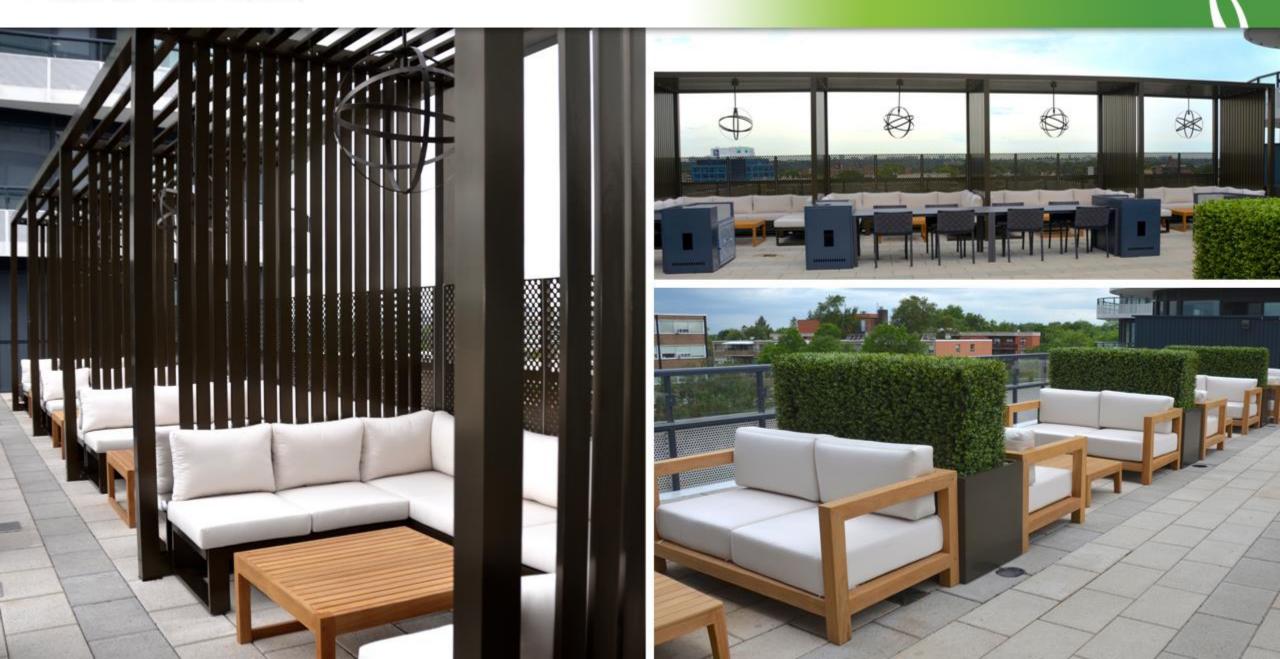

# Pergola | 8′ x 8′

# Grand Pergola | 12' x 12'

# Integrations | Light, Heat, & Seats