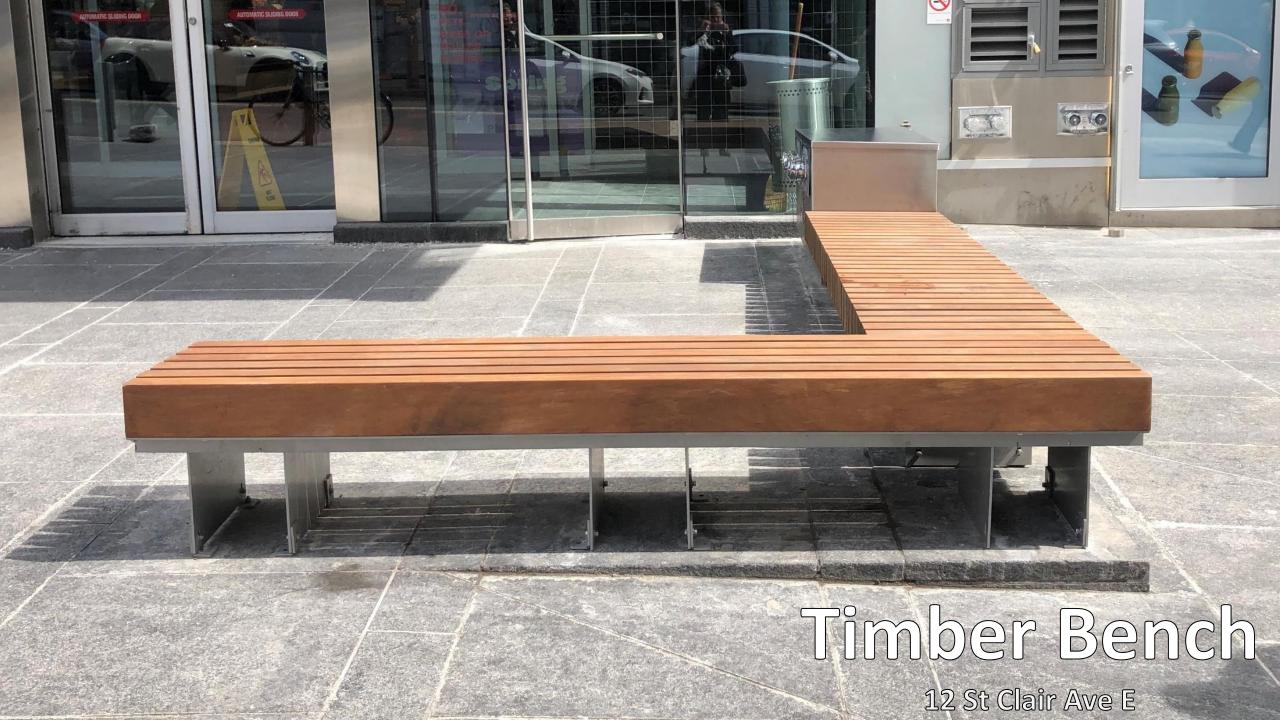

## HauserBuilt ALUMINUM

- High resistance to corrosion
- Material of choice in the automotive and construction industries
- Hauser uses robustly engineered aluminum forms and extrusions
- Manufacture of high strength aluminum products for public spaces
- Easily recyclable and made using locally-sourced recycled materials (up to 100%)
- HauserBuilt products lead the industry in sustainability and durability

## www.hausersite.com

1

- Continuous development
- Online quoting and quote storage
- Downloads
  - CSI Spec
  - DWG / PDF
  - SketchUp / Revit models
  - Install images





Conceptualize



Design & Project Scope



Optimize & Engineer





























































































































































































#### Commercial Fabrics

1

- High-performance
- Commercial use
- Ultimate durability
- UV Stability
- Resistancy
  - Stains
  - Mold
  - Mildew



#### Commercial Outdoor Cushions

- Flexible polyurethane foam
- Dense cell structure
- Retains shape with use
- Fast draining
- Mildew resistant





### Fiore & Venti | Cast Aluminum Dining

























# Pergola | 8′ x 8′



# Grand Pergola | 12' x 12'











## Wood Purlins | Cedar Trellis



# Integrations | Light, Heat, & Seats



### Retractable Shade





















## 88 Sheppard | 4 Years Later - October 2019





TESTIMONIAL



#### Downsview Park







## Un