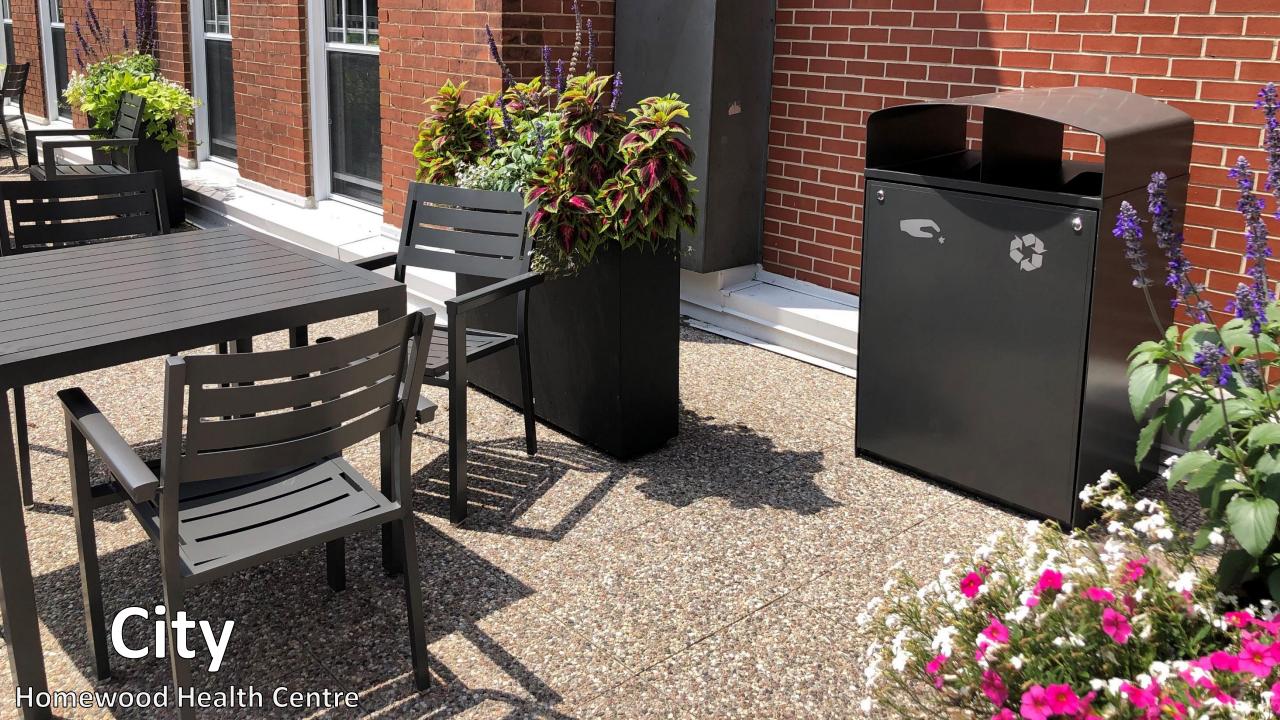

## HauserBuilt ALUMINUM

- High resistance to corrosion
- Material of choice in the automotive and construction industries
- Hauser uses robustly engineered aluminum forms and extrusions
- Manufacture of high strength aluminum products for public spaces
- Easily recyclable and made using locally-sourced recycled materials (up to 100%)
- HauserBuilt products lead the industry in sustainability and durability

## www.hausersite.com

1

- Continuous development
- Online quoting and quote storage
- Downloads
  - CSI Spec
  - DWG / PDF
  - SketchUp / Revit models
  - Install images





Conceptualize



Design & Project Scope



Optimize & Engineer





























































































































































































#### Commercial Fabrics

1

- High-performance
- Commercial use
- Ultimate durability
- UV Stability
- Resistancy
  - Stains
  - Mold
  - Mildew



#### Commercial Outdoor Cushions

- Flexible polyurethane foam
- Dense cell structure
- Retains shape with use
- Fast draining
- Mildew resistant





### Fiore & Venti | Cast Aluminum Dining

























# Pergola | 8′ x 8′



# Grand Pergola | 12' x 12'











## Wood Purlins | Cedar Trellis



# Integrations | Light, Heat, & Seats



### Retractable Shade





















## 88 Sheppard | 4 Years Later - October 2019





TESTIMONIAL



#### Downsview Park







## University of Toronto