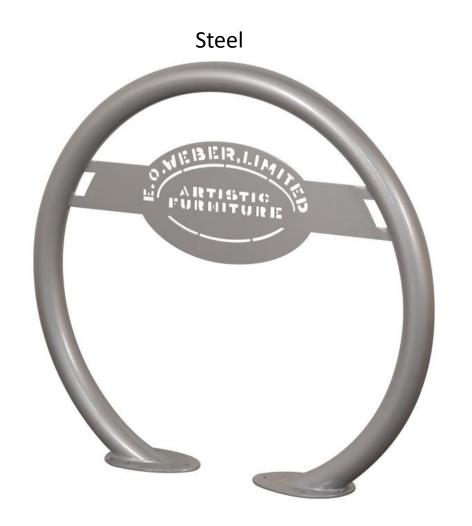

## HauserBuilt ALUMINUM

- High resistance to corrosion
- Material of choice in the automotive and construction industries
- Hauser uses robustly engineered aluminum forms and extrusions
- Manufacture of high strength aluminum products for public spaces
- Easily recyclable and made using locally-sourced recycled materials (up to 100%)
- HauserBuilt products lead the industry in sustainability and durability

## www.hausersite.com

1

- Continuous development
- Online quoting and quote storage
- Downloads
  - CSI Spec
  - DWG / PDF
  - SketchUp / Revit models
  - Install images





Conceptualize



Design & Project Scope



Optimize & Engineer





























































































































































































#### Commercial Fabrics

1

- High-performance
- Commercial use
- Ultimate durability
- UV Stability
- Resistancy
  - Stains
  - Mold
  - Mildew



#### Commercial Outdoor Cushions

- Flexible polyurethane foam
- Dense cell structure
- Retains shape with use
- Fast draining
- Mildew resistant





### Fiore & Venti | Cast Aluminum Dining

























# Pergola | 8′ x 8′



# Grand Pergola | 12' x 12'











## Wood Purlins | Cedar Trellis



# Integrations | Light, Heat, & Seats



### Retractable Shade





















## 88 Sheppard | 4 Years Later - October 2019





TESTIMONIAL



#### Downsview Park







## University of Toronto







# Beverly Hills Condos







# Budds