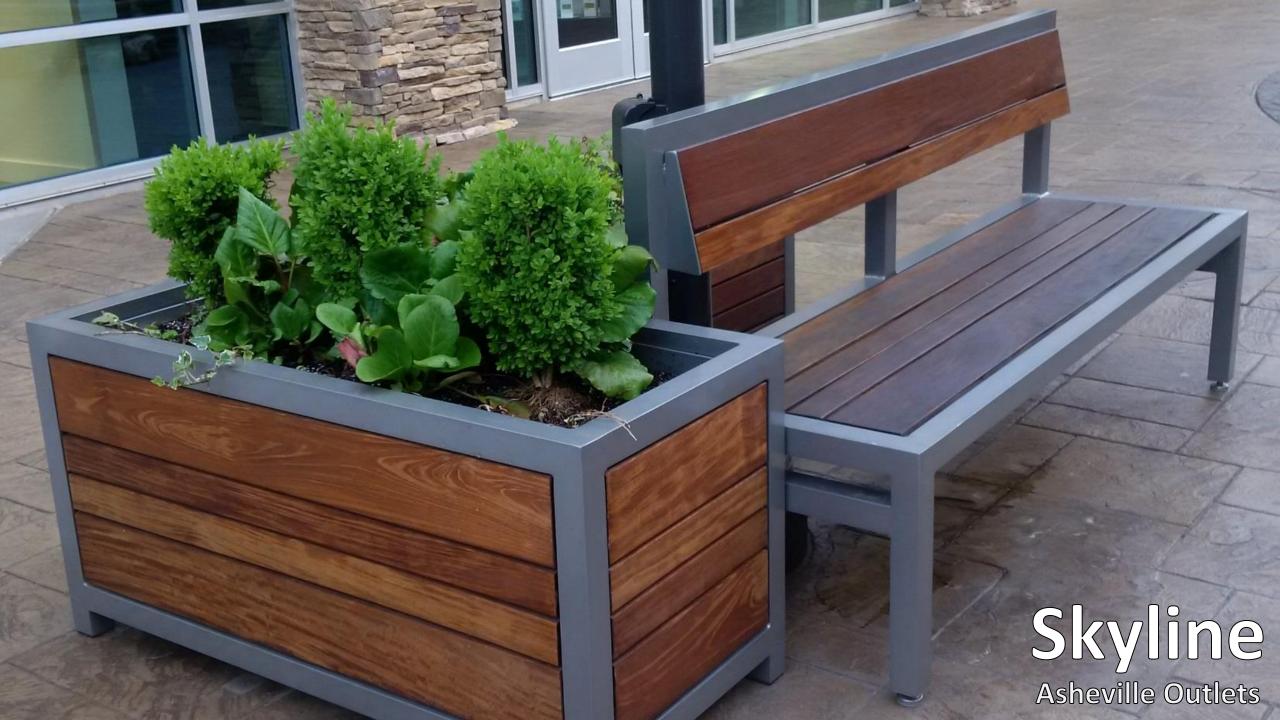

## HauserBuilt ALUMINUM

- High resistance to corrosion
- Material of choice in the automotive and construction industries
- Hauser uses robustly engineered aluminum forms and extrusions
- Manufacture of high strength aluminum products for public spaces
- Easily recyclable and made using locally-sourced recycled materials (up to 100%)
- HauserBuilt products lead the industry in sustainability and durability

## www.hausersite.com

1

- Continuous development
- Online quoting and quote storage
- Downloads
  - CSI Spec
  - DWG / PDF
  - SketchUp / Revit models
  - Install images





Conceptualize



Design & Project Scope



Optimize & Engineer





























































































































































































#### Commercial Fabrics

1

- High-performance
- Commercial use
- Ultimate durability
- UV Stability
- Resistancy
  - Stains
  - Mold
  - Mildew



#### Commercial Outdoor Cushions

- Flexible polyurethane foam
- Dense cell structure
- Retains shape with use
- Fast draining
- Mildew resistant





### Fiore & Venti | Cast Aluminum Dining

























# Pergola | 8′ x 8′



# Grand Pergola | 12' x 12'











## Wood Purlins | Cedar Trellis



# Integrations | Light, Heat, & Seats



### Retractable Shade





















## 88 Sheppard | 4 Years Later - October 2019





TESTIMONIAL



#### Downsview Park







## Universi