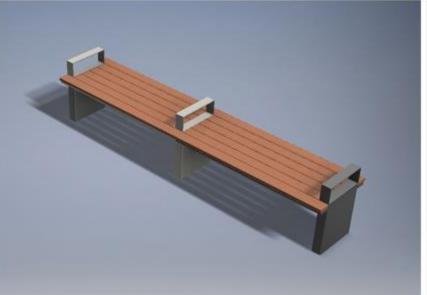

## HauserBuilt ALUMINUM

- High resistance to corrosion
- Material of choice in the automotive and construction industries
- Hauser uses robustly engineered aluminum forms and extrusions
- Manufacture of high strength aluminum products for public spaces
- Easily recyclable and made using locally-sourced recycled materials (up to 100%)
- HauserBuilt products lead the industry in sustainability and durability